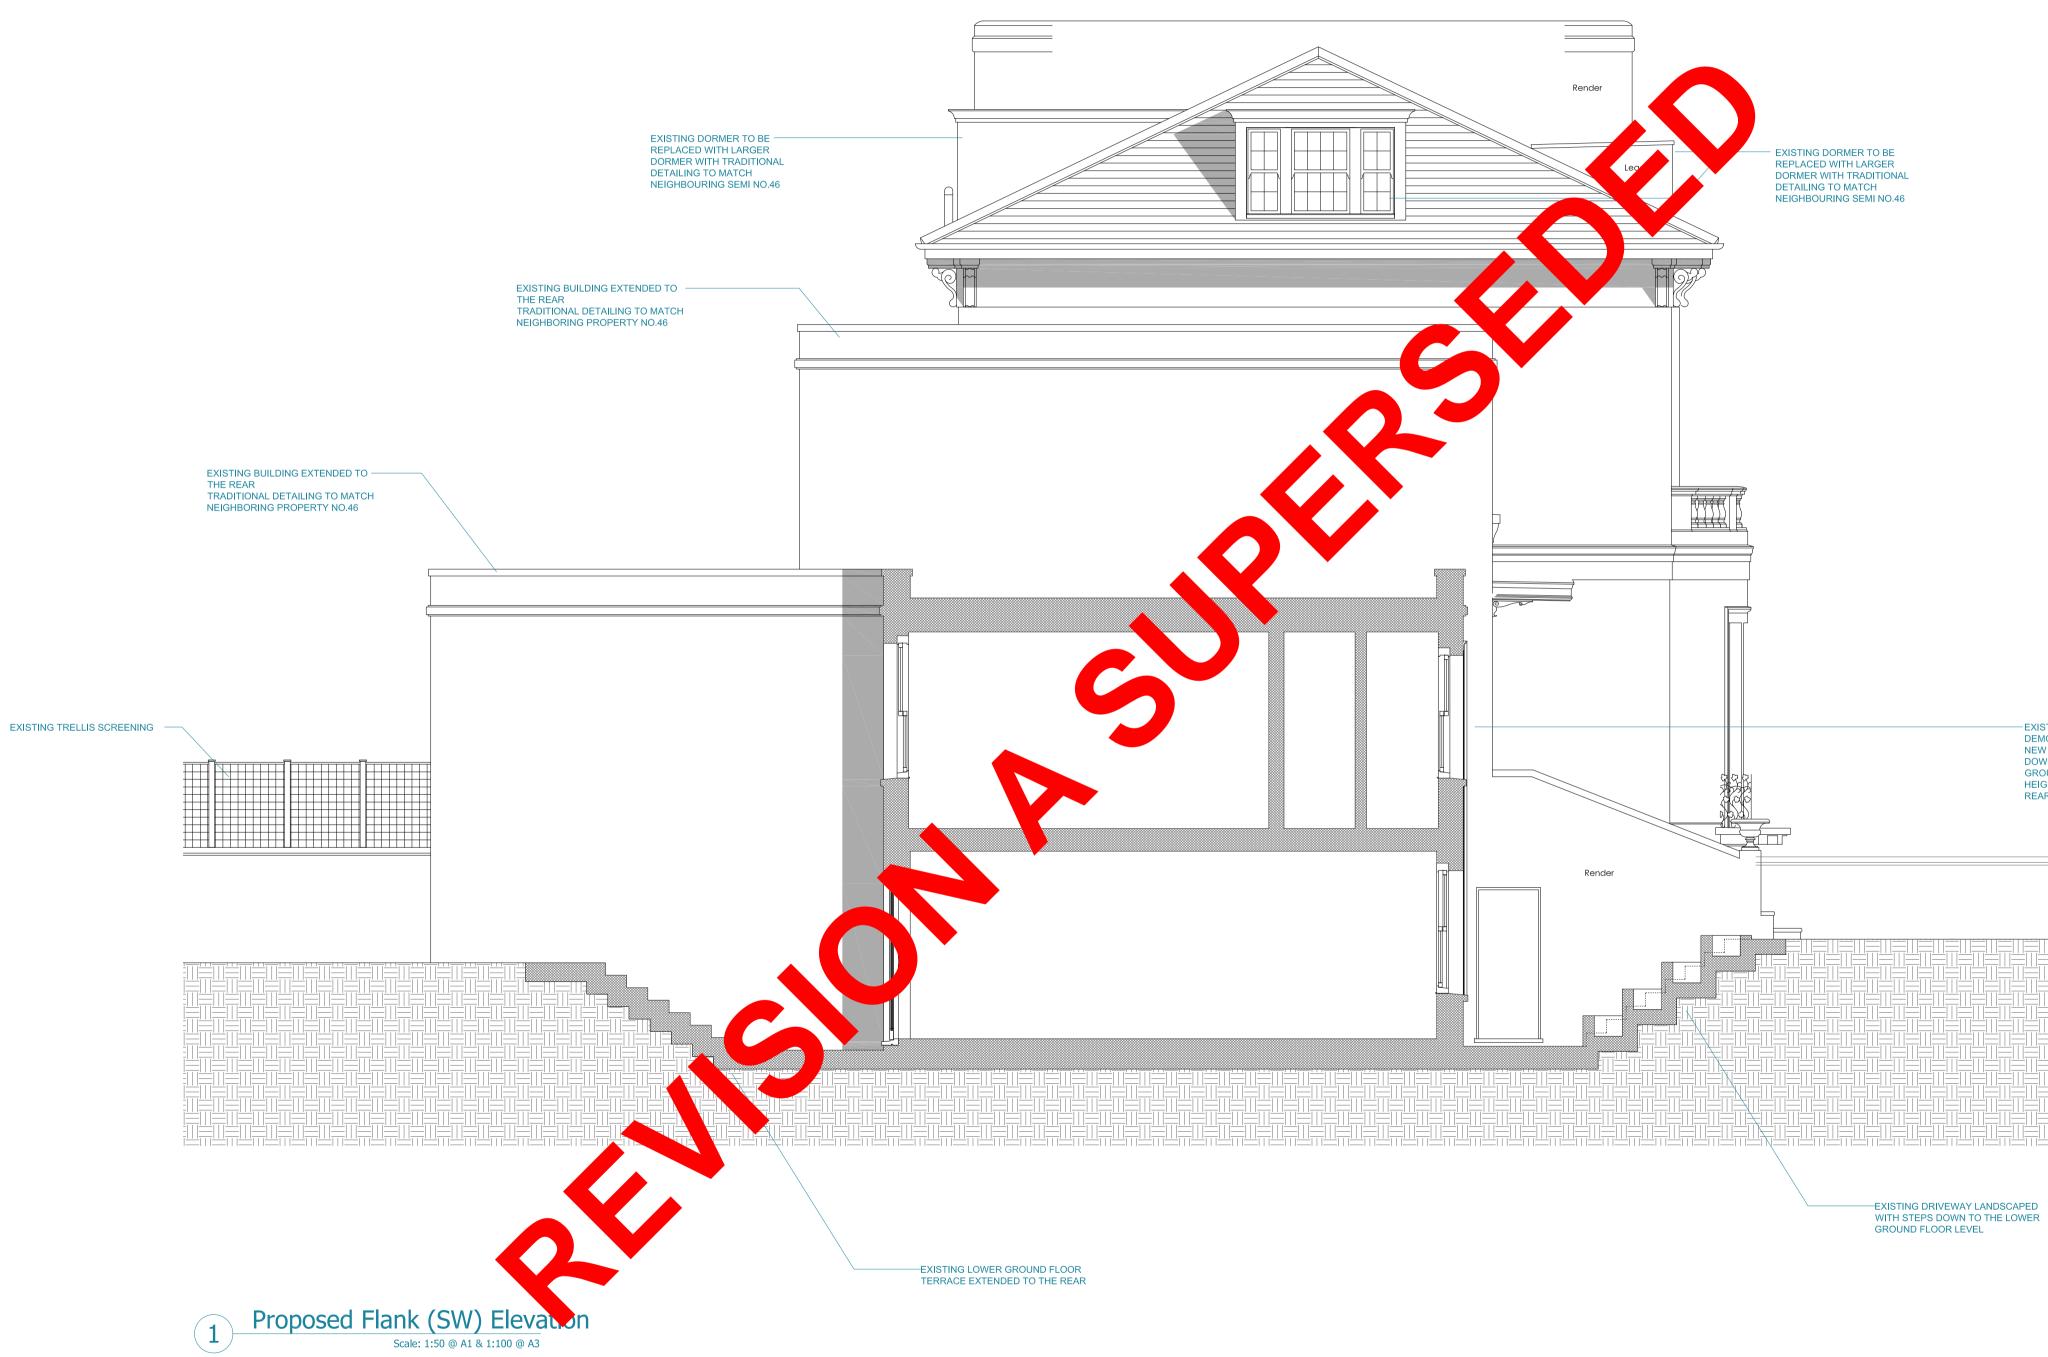

| -EXISTING GARAGE TO BE        |
|-------------------------------|
| DEMOLISHED                    |
| NEW SIDE EXTENSION EXCAVATED  |
| DOWN TO EXISTING LOWER        |
| GROUND FLOOR LEVEL            |
| HEIGHT TO ALIGN WITH EXISTING |
| REAR EXTENSION                |

EXISTING LOWER GROUND FLOOR TERRACE EXTENDED TO THE REAR

Rev. Date Remarks A 21/09/15 Planning Issue Scale 1:50 @ A1 / 1:100 @ A3 1m 2m 3m 4m 5m 0

| Client:                  | Drawing Number:<br>5862/35 |
|--------------------------|----------------------------|
| Project:                 | Revision:                  |
| 47 Queens Grove, NW8 6AE | A                          |
| Drawing:                 | Date:                      |
| Proposed Section A       | 31/07/15                   |
|                          | Status:<br>Planning        |