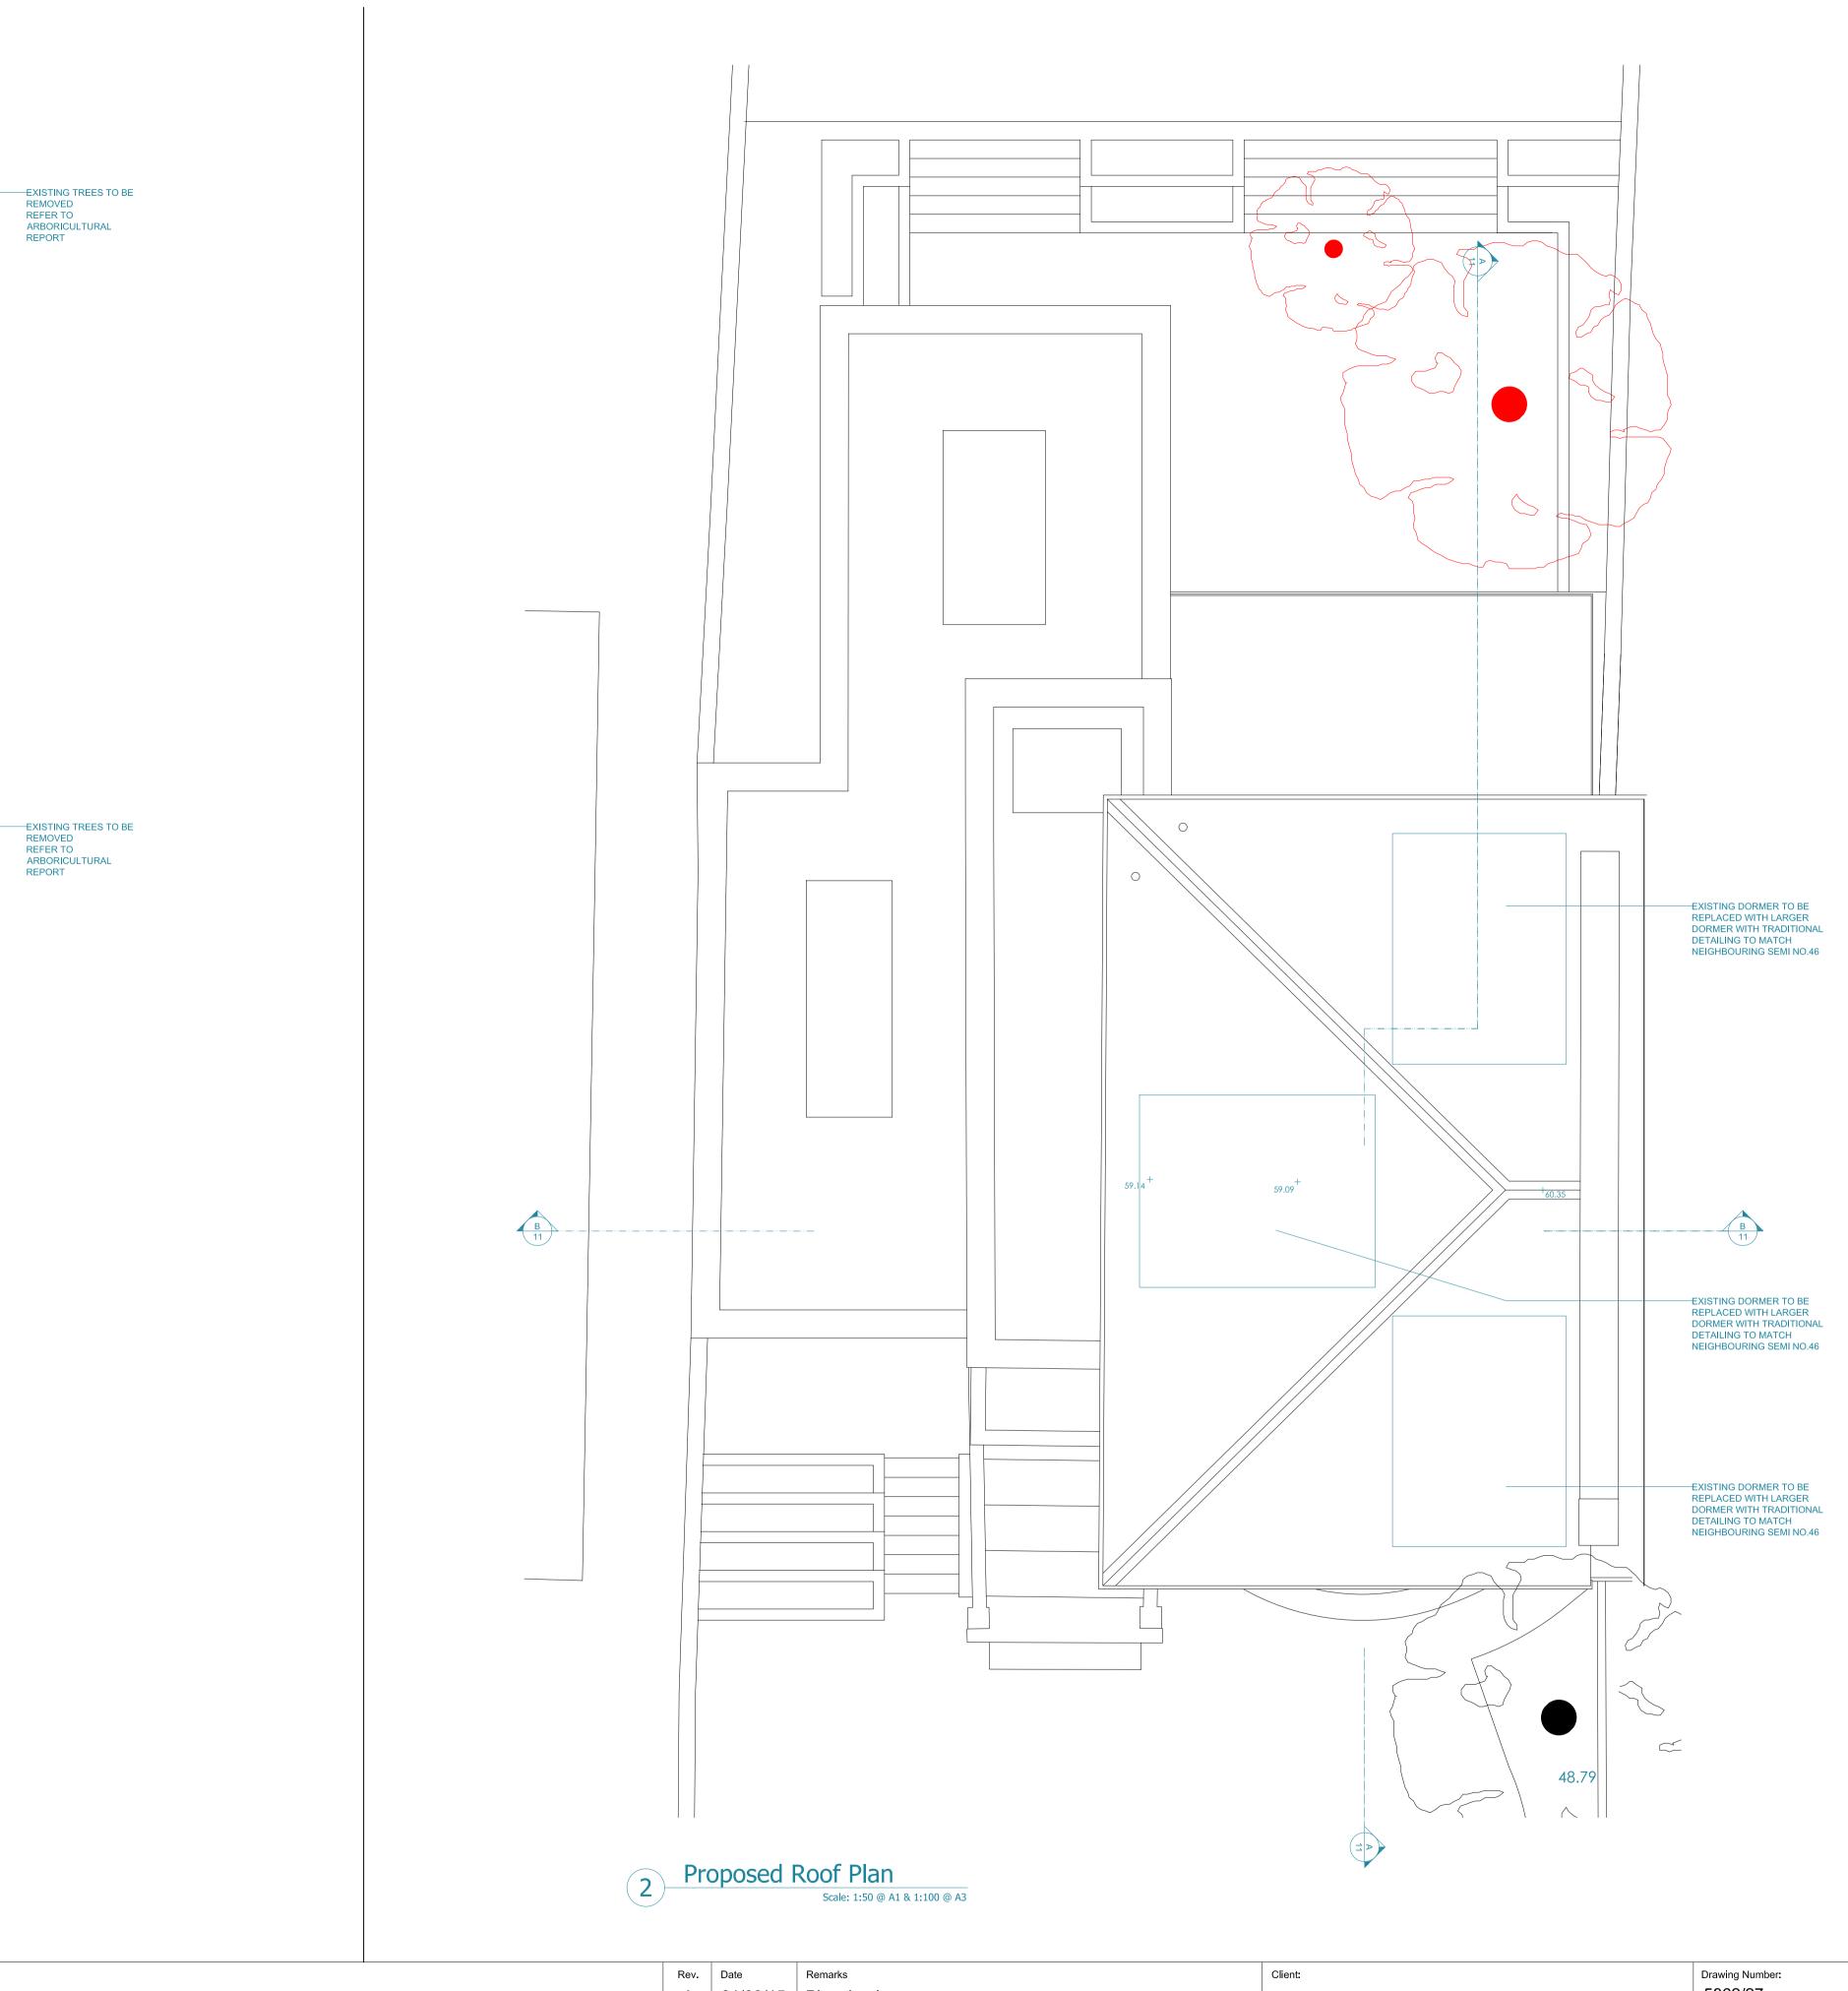

| Client:                    | Drawing Number:<br>5862/27 |
|----------------------------|----------------------------|
| <sup>Project:</sup>        | Revision:                  |
| 47 Queens Grove, NW8 6AE   | A                          |
| Drawing:                   | Date:                      |
| Proposed Site & Roof Plans | 31/07/15                   |
|                            | Status:<br>Planning        |