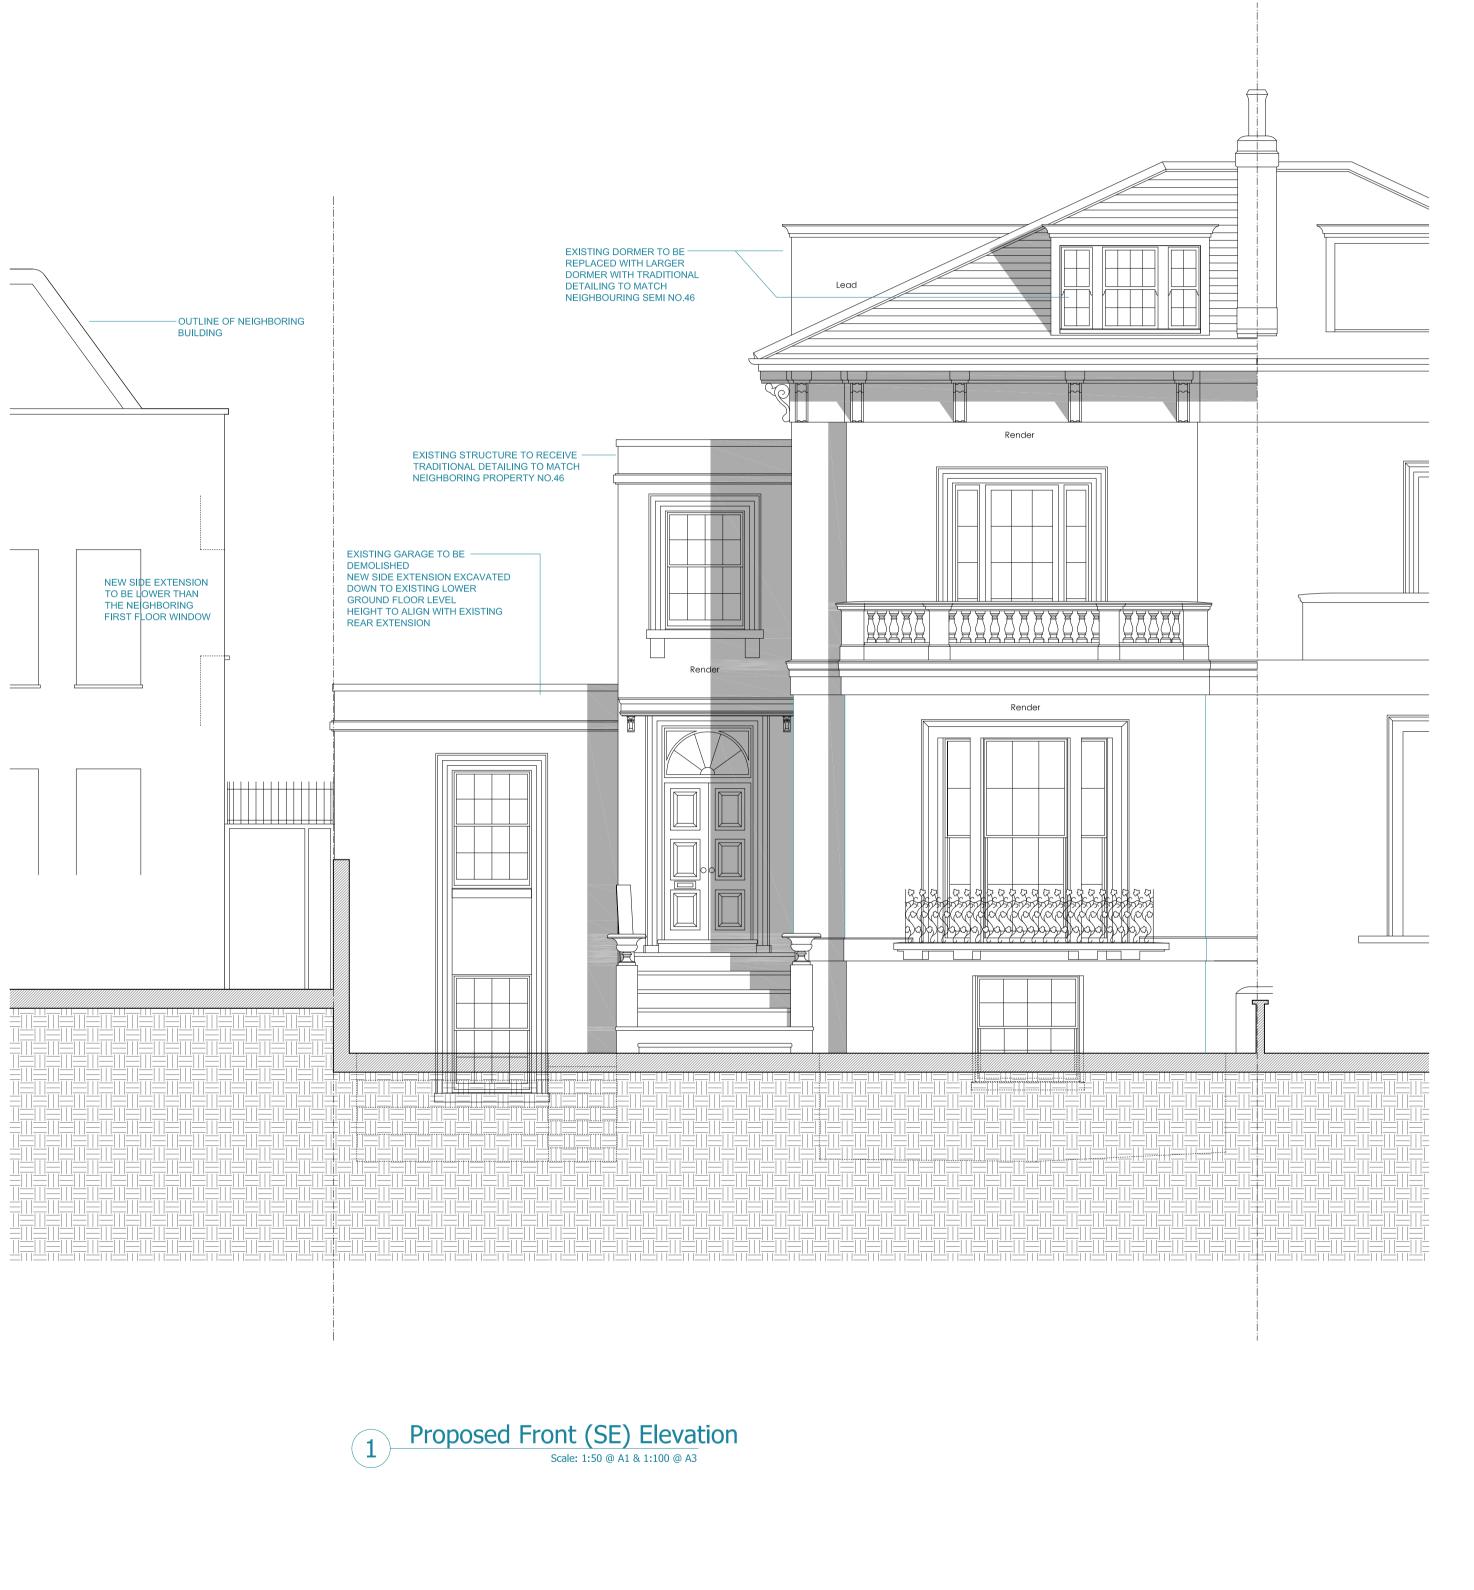

| Client:                            | Drawing Number:<br>5862/30 |
|------------------------------------|----------------------------|
| <sup>Project:</sup>                | Revision:                  |
| 47 Queens Grove, NW8 6AE           | A                          |
| Drawing:                           | Date:                      |
| Existing Front and Rear Elevations | 18/09/15                   |
|                                    | Status:<br>Planning        |

www.penningtonphillips.co.uk Architecture Interior Design New Build Extension Refurbishment

Copyright of this drawing and the contents remain with Pennington Phillips Limited.

Notes:

Do not scale from the drawings. The contractor is to verify dimensions on site prior to the commencement of work. Any discrepancies are to be reported to the designer. If in doubt - seek clarification.

| -EXISTING GARAGE TO BE        |
|-------------------------------|
| DEMOLISHED                    |
| NEW SIDE EXTENSION EXCAVATED  |
| DOWN TO EXISTING LOWER        |
| GROUND FLOOR LEVEL            |
| HEIGHT TO ALIGN WITH EXISTING |
| REAR EXTENSION                |