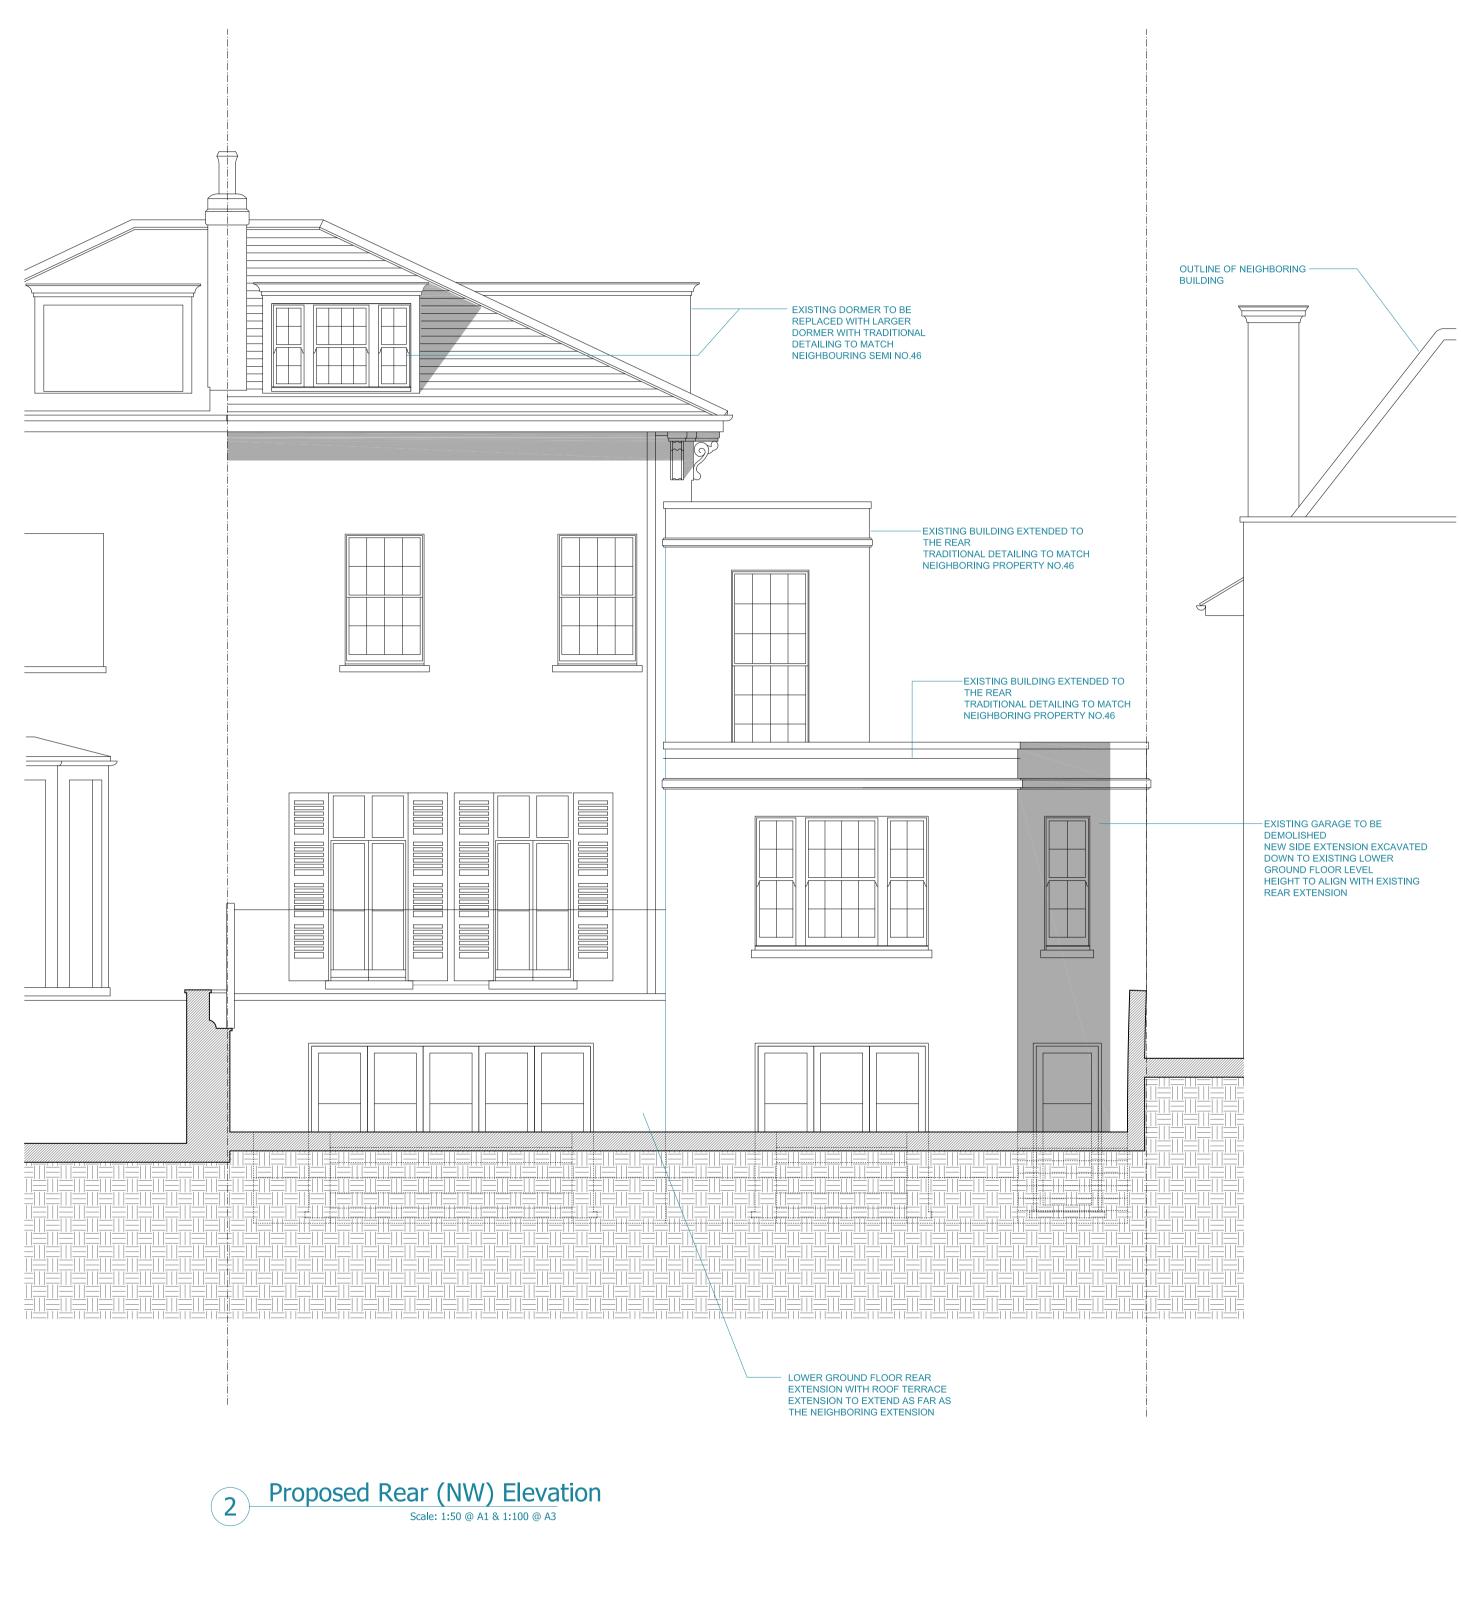

| Client:                            | Drawing Number:<br>5862/30 |
|------------------------------------|----------------------------|
| <sup>Project:</sup>                | Revision:                  |
| 47 Queens Grove, NW8 6AE           | A                          |
| Drawing:                           | Date:                      |
| Existing Front and Rear Elevations | 18/09/15                   |
|                                    | Status:<br>Planning        |

www.penningtonphillips.co.uk Architecture Interior Design New Build Extension Refurbishment

Copyright of this drawing and the contents remain with Pennington Phillips Limited.

Notes:

Do not scale from the drawings. The contractor is to verify dimensions on site prior to the commencement of work. Any discrepancies are to be reported to the designer. If in doubt - seek clarification.

| -EXISTING GARAGE TO BE        |
|-------------------------------|
| DEMOLISHED                    |
| NEW SIDE EXTENSION EXCAVATED  |
| DOWN TO EXISTING LOWER        |
| GROUND FLOOR LEVEL            |
| HEIGHT TO ALIGN WITH EXISTING |
| REAR EXTENSION                |