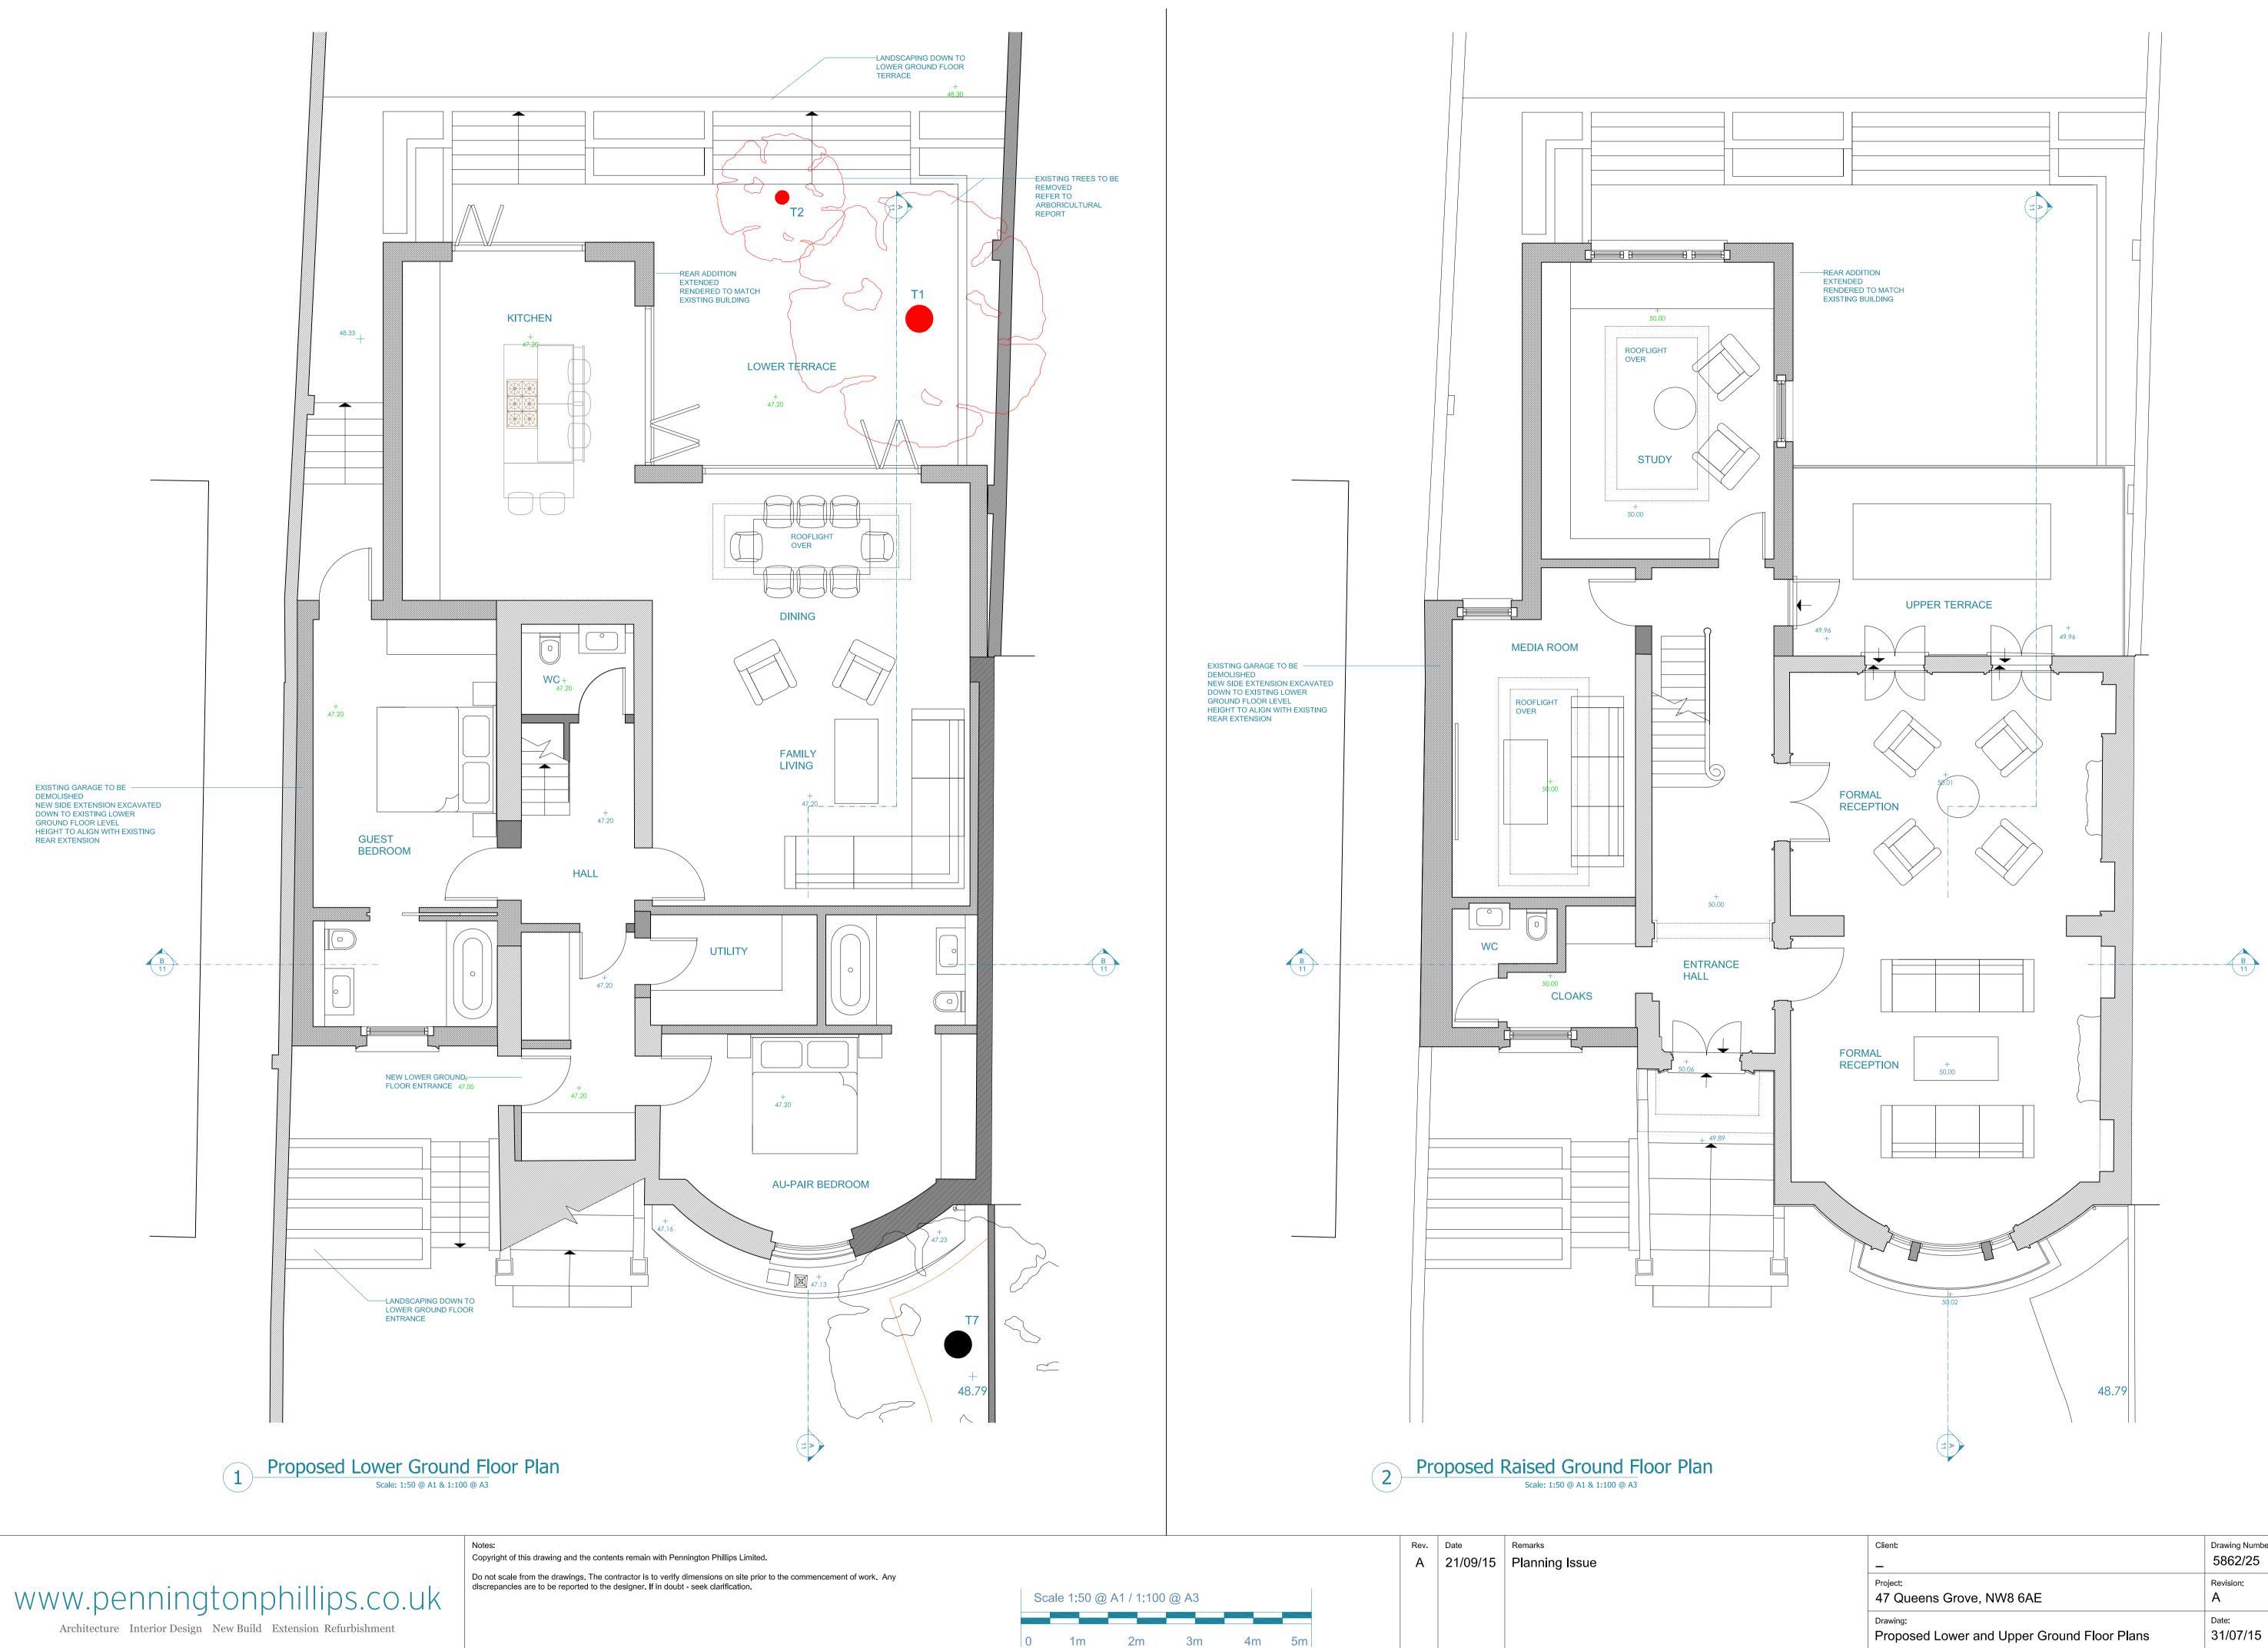

| Client:                                     | Drawing Number:<br>5862/25 |
|---------------------------------------------|----------------------------|
| Project:                                    | Revision:                  |
| 47 Queens Grove, NW8 6AE                    | A                          |
| Drawing:                                    | Date:                      |
| Proposed Lower and Upper Ground Floor Plans | 31/07/15                   |
|                                             | Status:<br>Planning        |