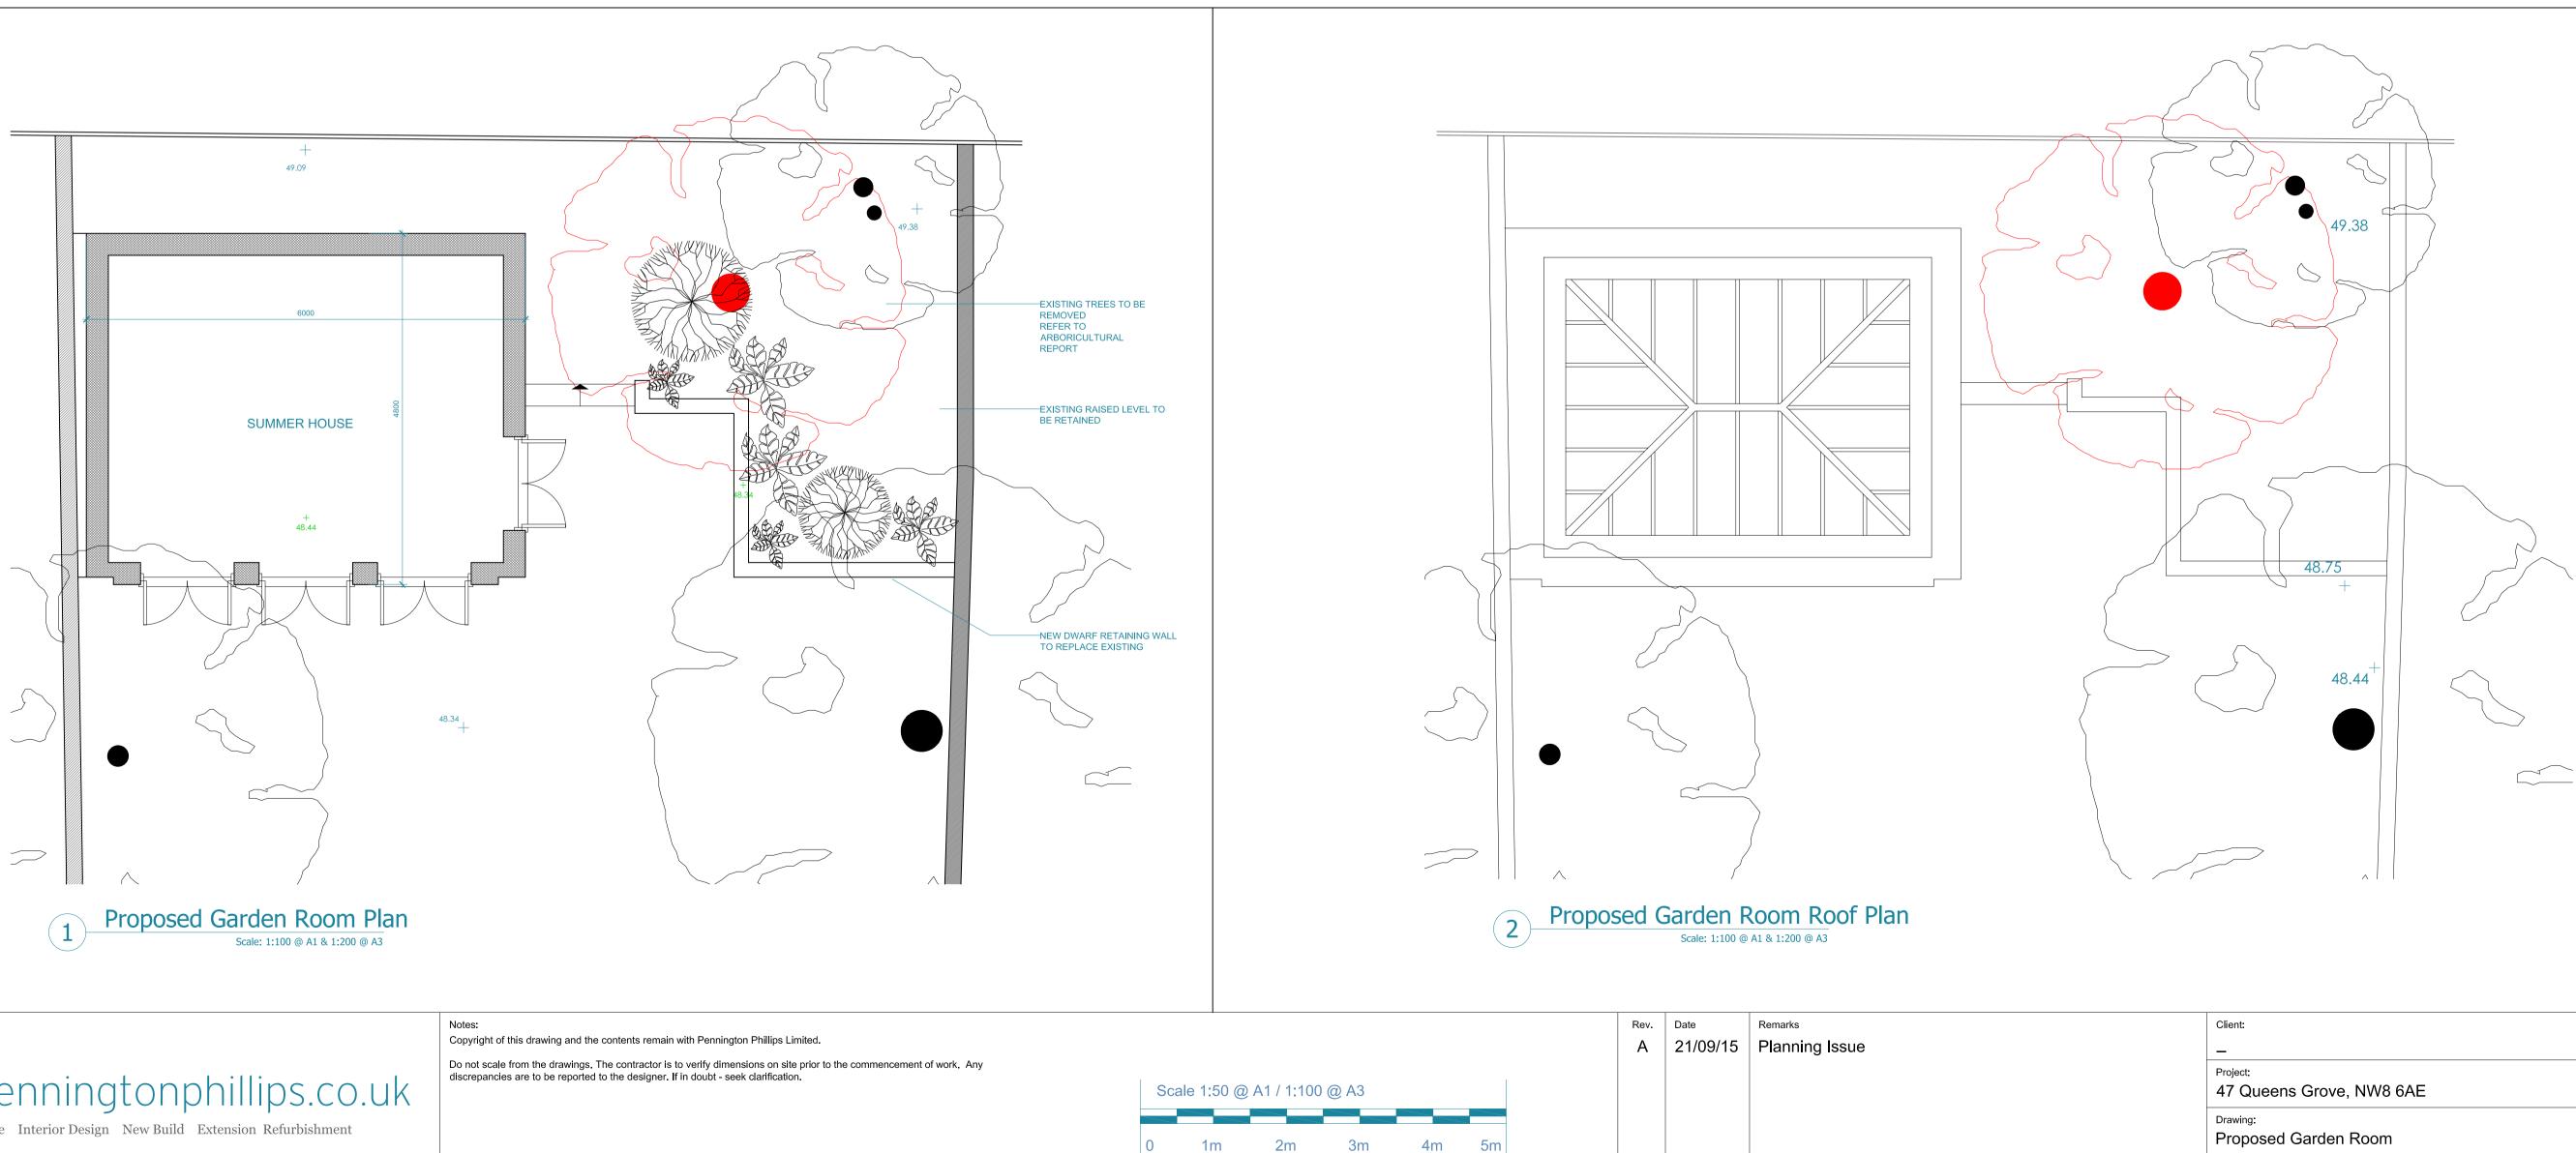

## 1 Proposed Site Plan Scale: 1:100 @ A1 & 1:200 @ A3

Notes:

www.penningtonphillips.co.uk

Architecture Interior Design New Build Extension Refurbishment

Copyright of this drawing and the contents remain with Pennington Phillips Limited.

Do not scale from the drawings. The contractor is to verify dimensions on site prior to the commencement of work. Any discrepancies are to be reported to the designer. If in doubt - seek clarification.

| Sca | ale 1:50 @                            | A1 / 1:100                            | @ A3   |        |    |
|-----|---------------------------------------|---------------------------------------|--------|--------|----|
|     | · · · · · · · · · · · · · · · · · · · | · · · · · · · · · · · · · · · · · · · | ······ | ······ |    |
| 0   | 1m                                    | 2m                                    | 3m     | 4m     | 5m |

| INCV. | Date     | Remarks        |
|-------|----------|----------------|
| A     | 21/09/15 | Planning Issue |
|       |          |                |
|       |          |                |
|       |          |                |
|       |          |                |
|       |          |                |