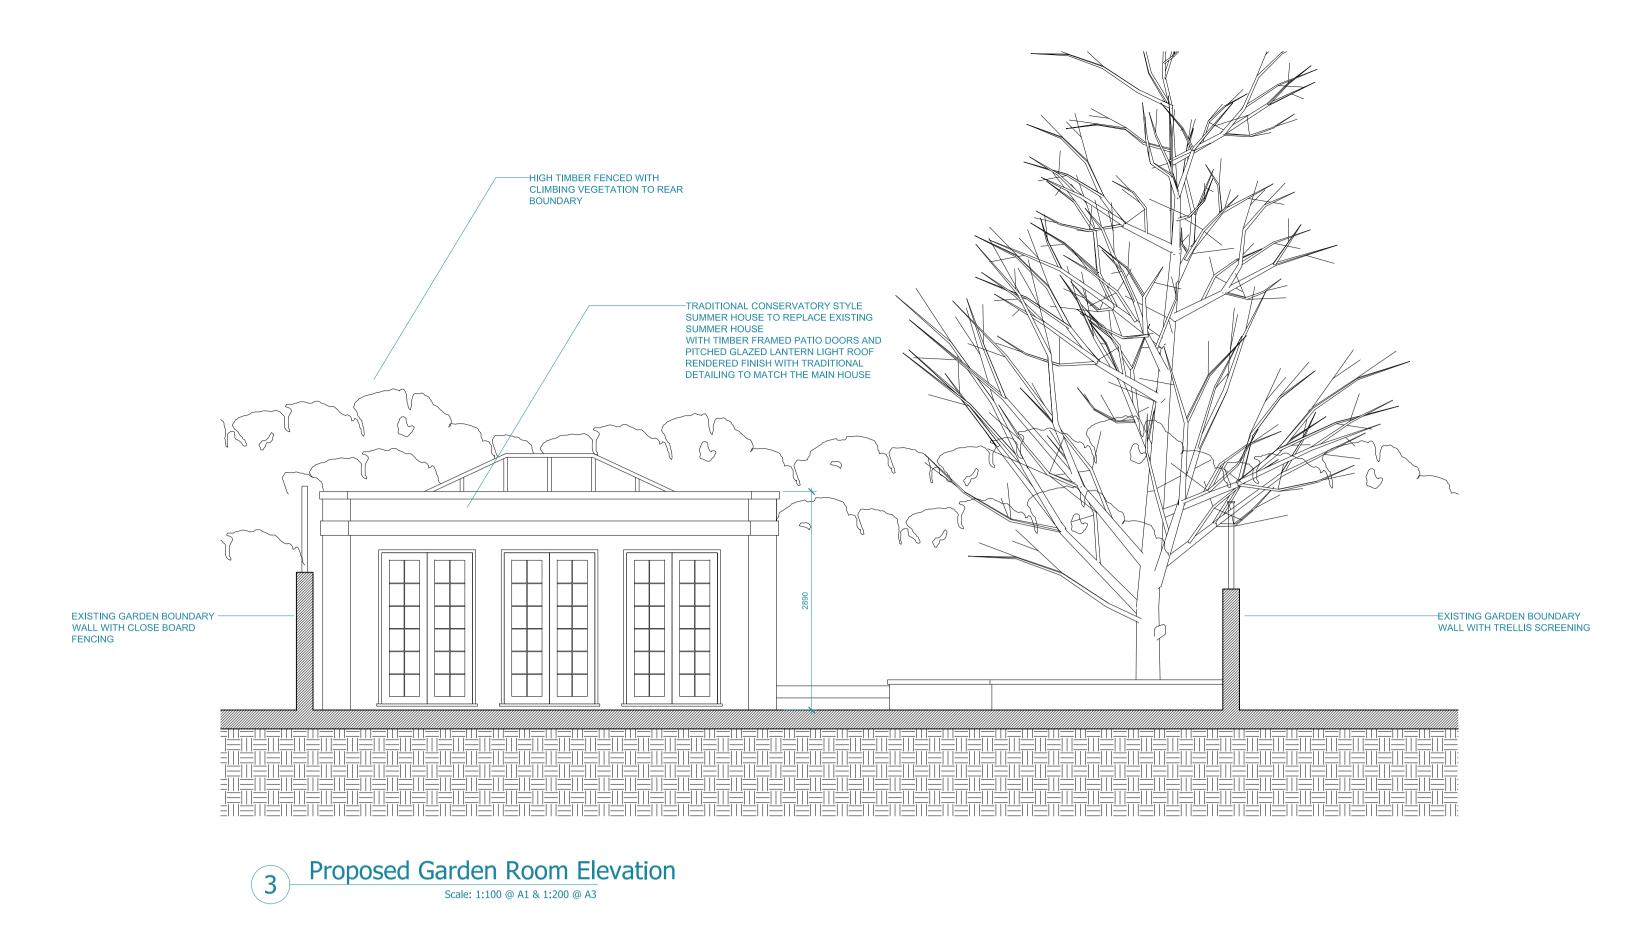

## 1 Proposed Site Plan Scale: 1:100 @ A1 & 1:200 @ A3

Notes:

www.penningtonphillips.co.uk

Architecture Interior Design New Build Extension Refurbishment

Copyright of this drawing and the contents remain with Pennington Phillips Limited.

Do not scale from the drawings. The contractor is to verify dimensions on site prior to the commencement of work. Any discrepancies are to be reported to the designer. If in doubt - seek clarification.

| Sca | ale 1:50 @                            | A1 / 1:100                            | @ A3   |        |    |
|-----|---------------------------------------|---------------------------------------|--------|--------|----|
|     | · · · · · · · · · · · · · · · · · · · | · · · · · · · · · · · · · · · · · · · | ······ | ······ |    |
| 0   | 1m                                    | 2m                                    | 3m     | 4m     | 5m |

| INCV. | Date     | Remarks        |
|-------|----------|----------------|
| A     | 21/09/15 | Planning Issue |
|       |          |                |
|       |          |                |
|       |          |                |
|       |          |                |
|       |          |                |