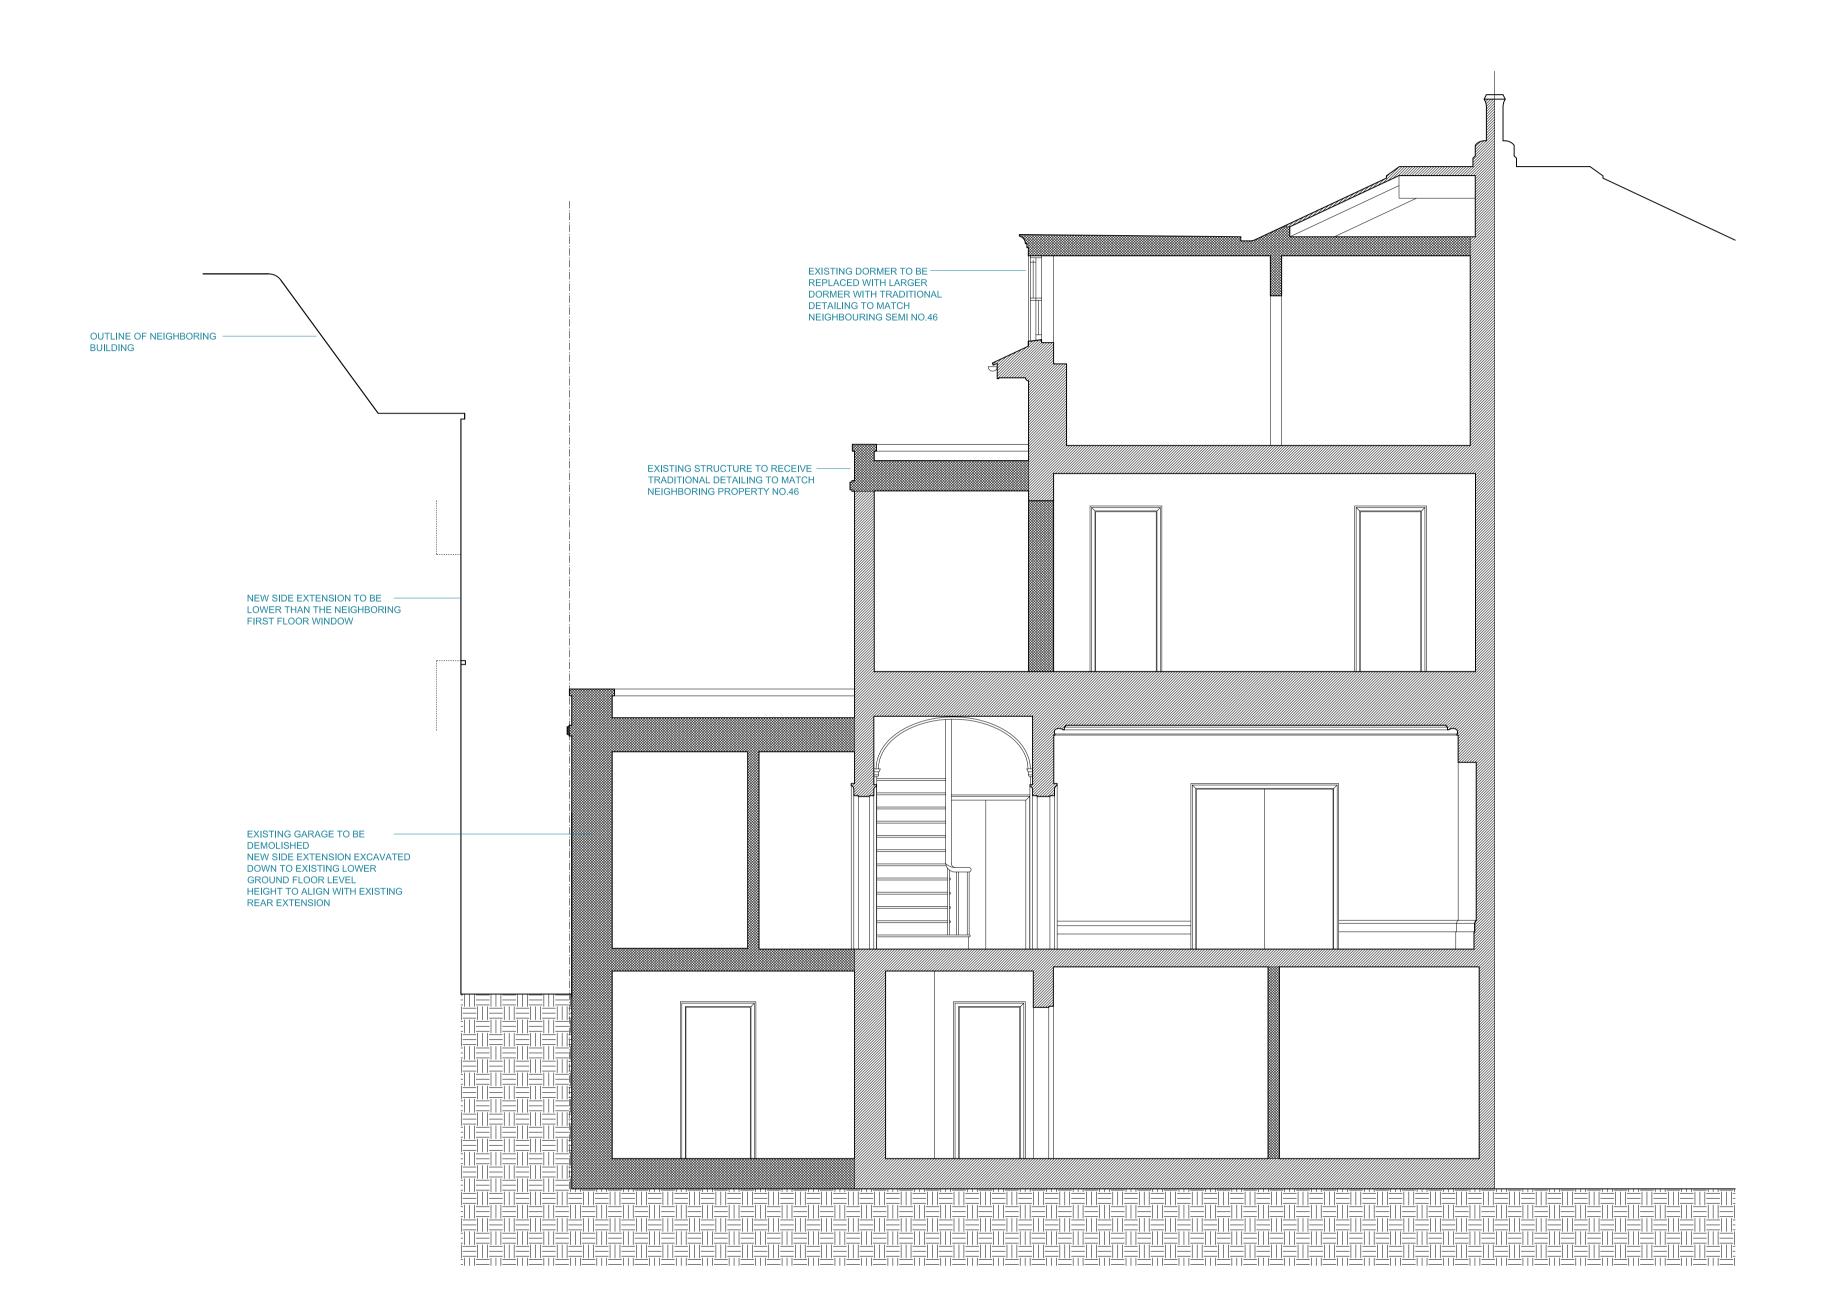

| -EXISTING GARAGE TO BE        |
|-------------------------------|
| DEMOLISHED                    |
| NEW SIDE EXTENSION EXCAVATED  |
| DOWN TO EXISTING LOWER        |
| GROUND FLOOR LEVEL            |
| HEIGHT TO ALIGN WITH EXISTING |
| REAR EXTENSION                |

| Client:                  | Drawing Number:<br>5862/31 |
|--------------------------|----------------------------|
| Project:                 | Revision:                  |
| 47 Queens Grove, NW8 6AE | A                          |
| Drawing:                 | Date:                      |
| Existing Flank Elevation | 18/09/15                   |
|                          | Status:<br>Planning        |

www.penningtonphillips.co.uk Architecture Interior Design New Build Extension Refurbishment

Notes: Copyright of this drawing and the contents remain with Pennington Phillips Limited.

Do not scale from the drawings. The contractor is to verify dimensions on site prior to the commencement of work. Any discrepancies are to be reported to the designer. If in doubt - seek clarification.

EXISTING GARAGE TO BE DEMOLISHED NEW SIDE EXTENSION EXCAVATED DOWN TO EXISTING LOWER GROUND FLOOR LEVEL HEIGHT TO ALIGN WITH EXISTING REAR EXTENSION

| Client:                  | Drawing Number:<br>5862/31 |
|--------------------------|----------------------------|
| Project:                 | Revision:                  |
| 47 Queens Grove, NW8 6AE | B                          |
| Drawing:                 | Date:                      |
| Existing Flank Elevation | 18/09/15                   |
|                          | Status:<br>Planning        |