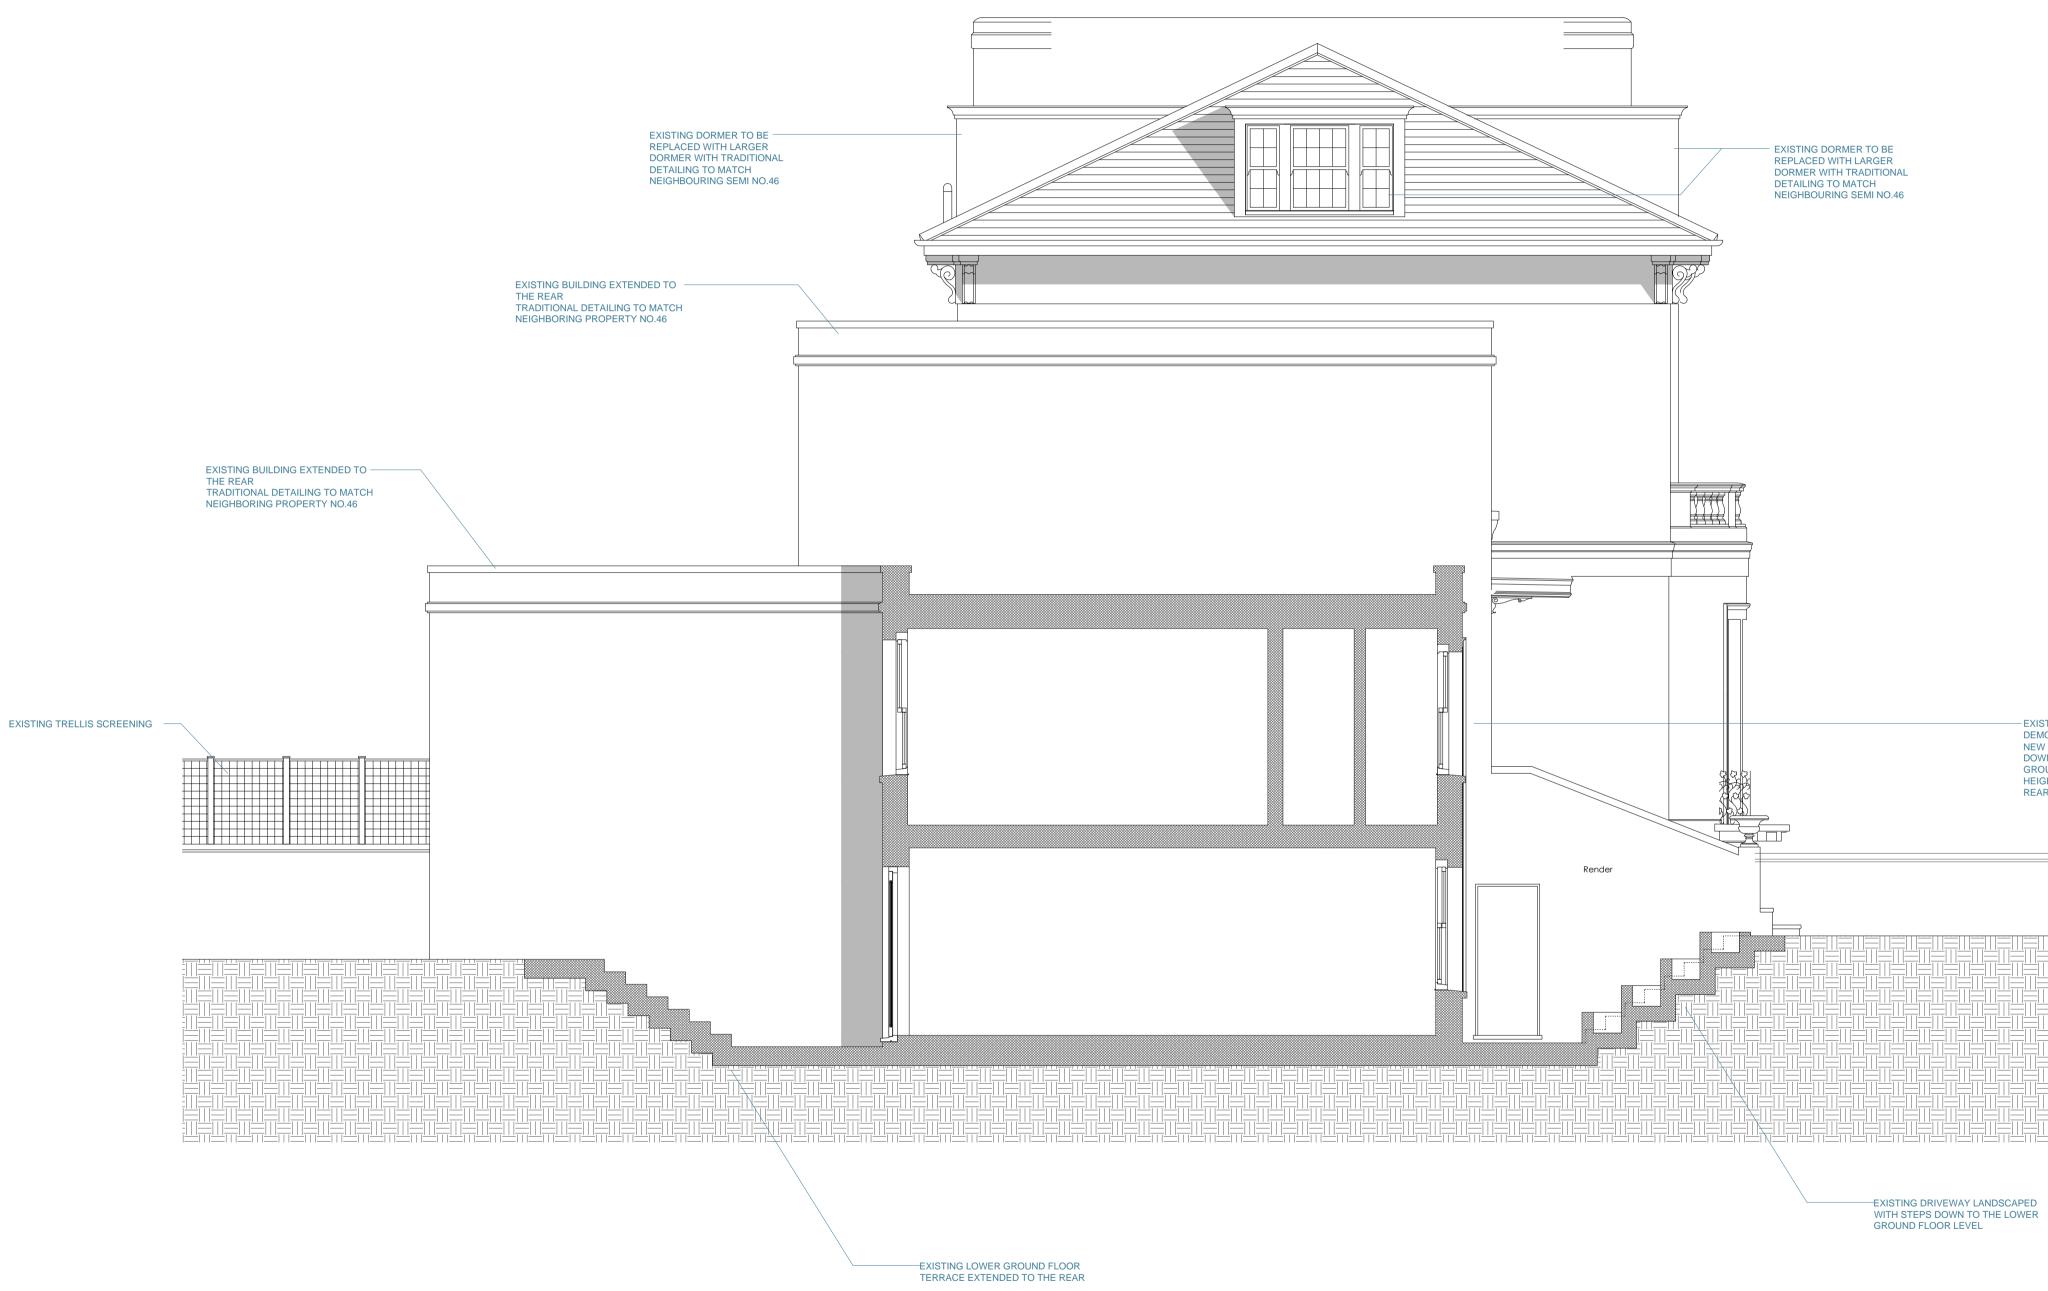

EXISTING LOWER GROUND FLOOR TERRACE EXTENDED TO THE REAR

Rev. Date Remarks A 21/09/15 Planning Issue Scale 1:50 @ A1 / 1:100 @ A3 1m 2m 3m 4m 5m 0

| Client:                  | Drawing Number:<br>5862/35 |
|--------------------------|----------------------------|
| Project:                 | Revision:                  |
| 47 Queens Grove, NW8 6AE | A                          |
| Drawing:                 | Date:                      |
| Proposed Section A       | 31/07/15                   |
|                          | Status:<br>Planning        |

# www.penningtonphillips.co.uk

Architecture Interior Design New Build Extension Refurbishment

Notes:

Copyright of this drawing and the contents remain with Pennington Phillips Limited. Do not scale from the drawings. The contractor is to verify dimensions on site prior to the commencement of work. Any discrepancies are to be reported to the designer. If in doubt - seek clarification.