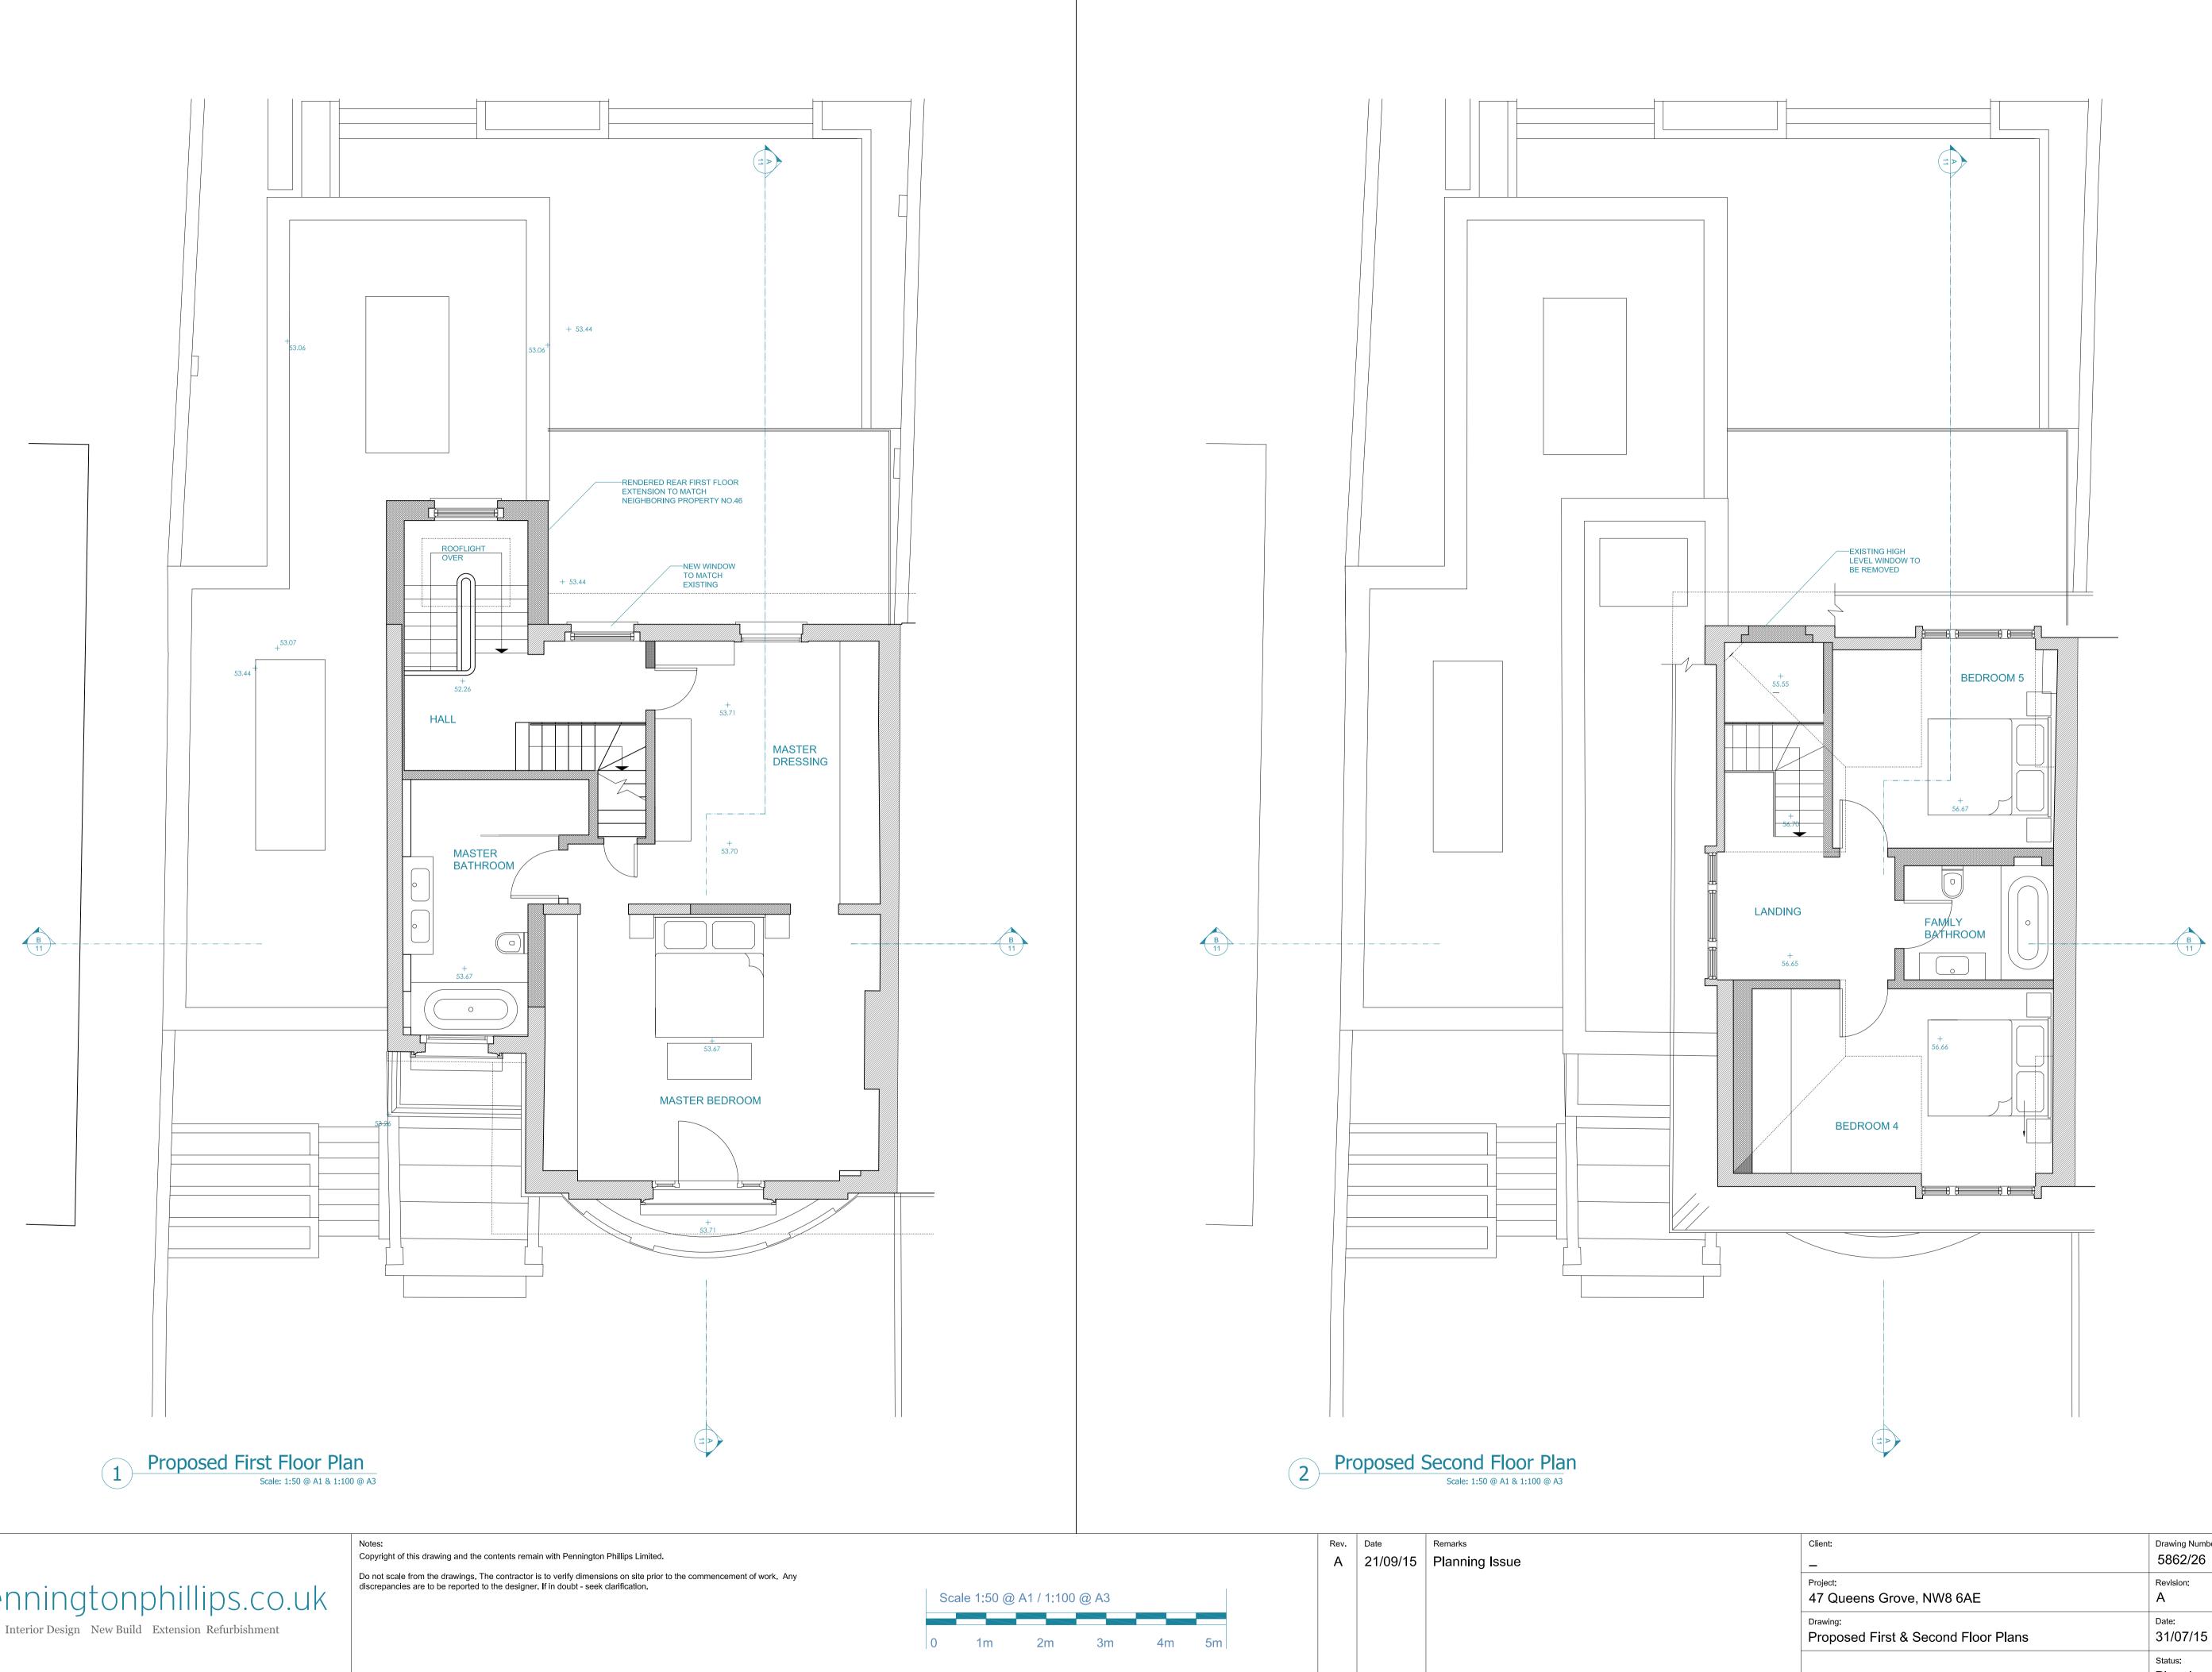

www.penningtonphillips.co.uk

Architecture Interior Design New Build Extension Refurbishment

| Client:                                         | Drawing Number:<br>5862/26 |
|-------------------------------------------------|----------------------------|
| Project:<br>47 Queens Grove, NW8 6AE            | Revision:<br>A             |
| Drawing:<br>Proposed First & Second Floor Plans | Date:<br>31/07/15          |
|                                                 | Status:<br>Planning        |
|                                                 |                            |