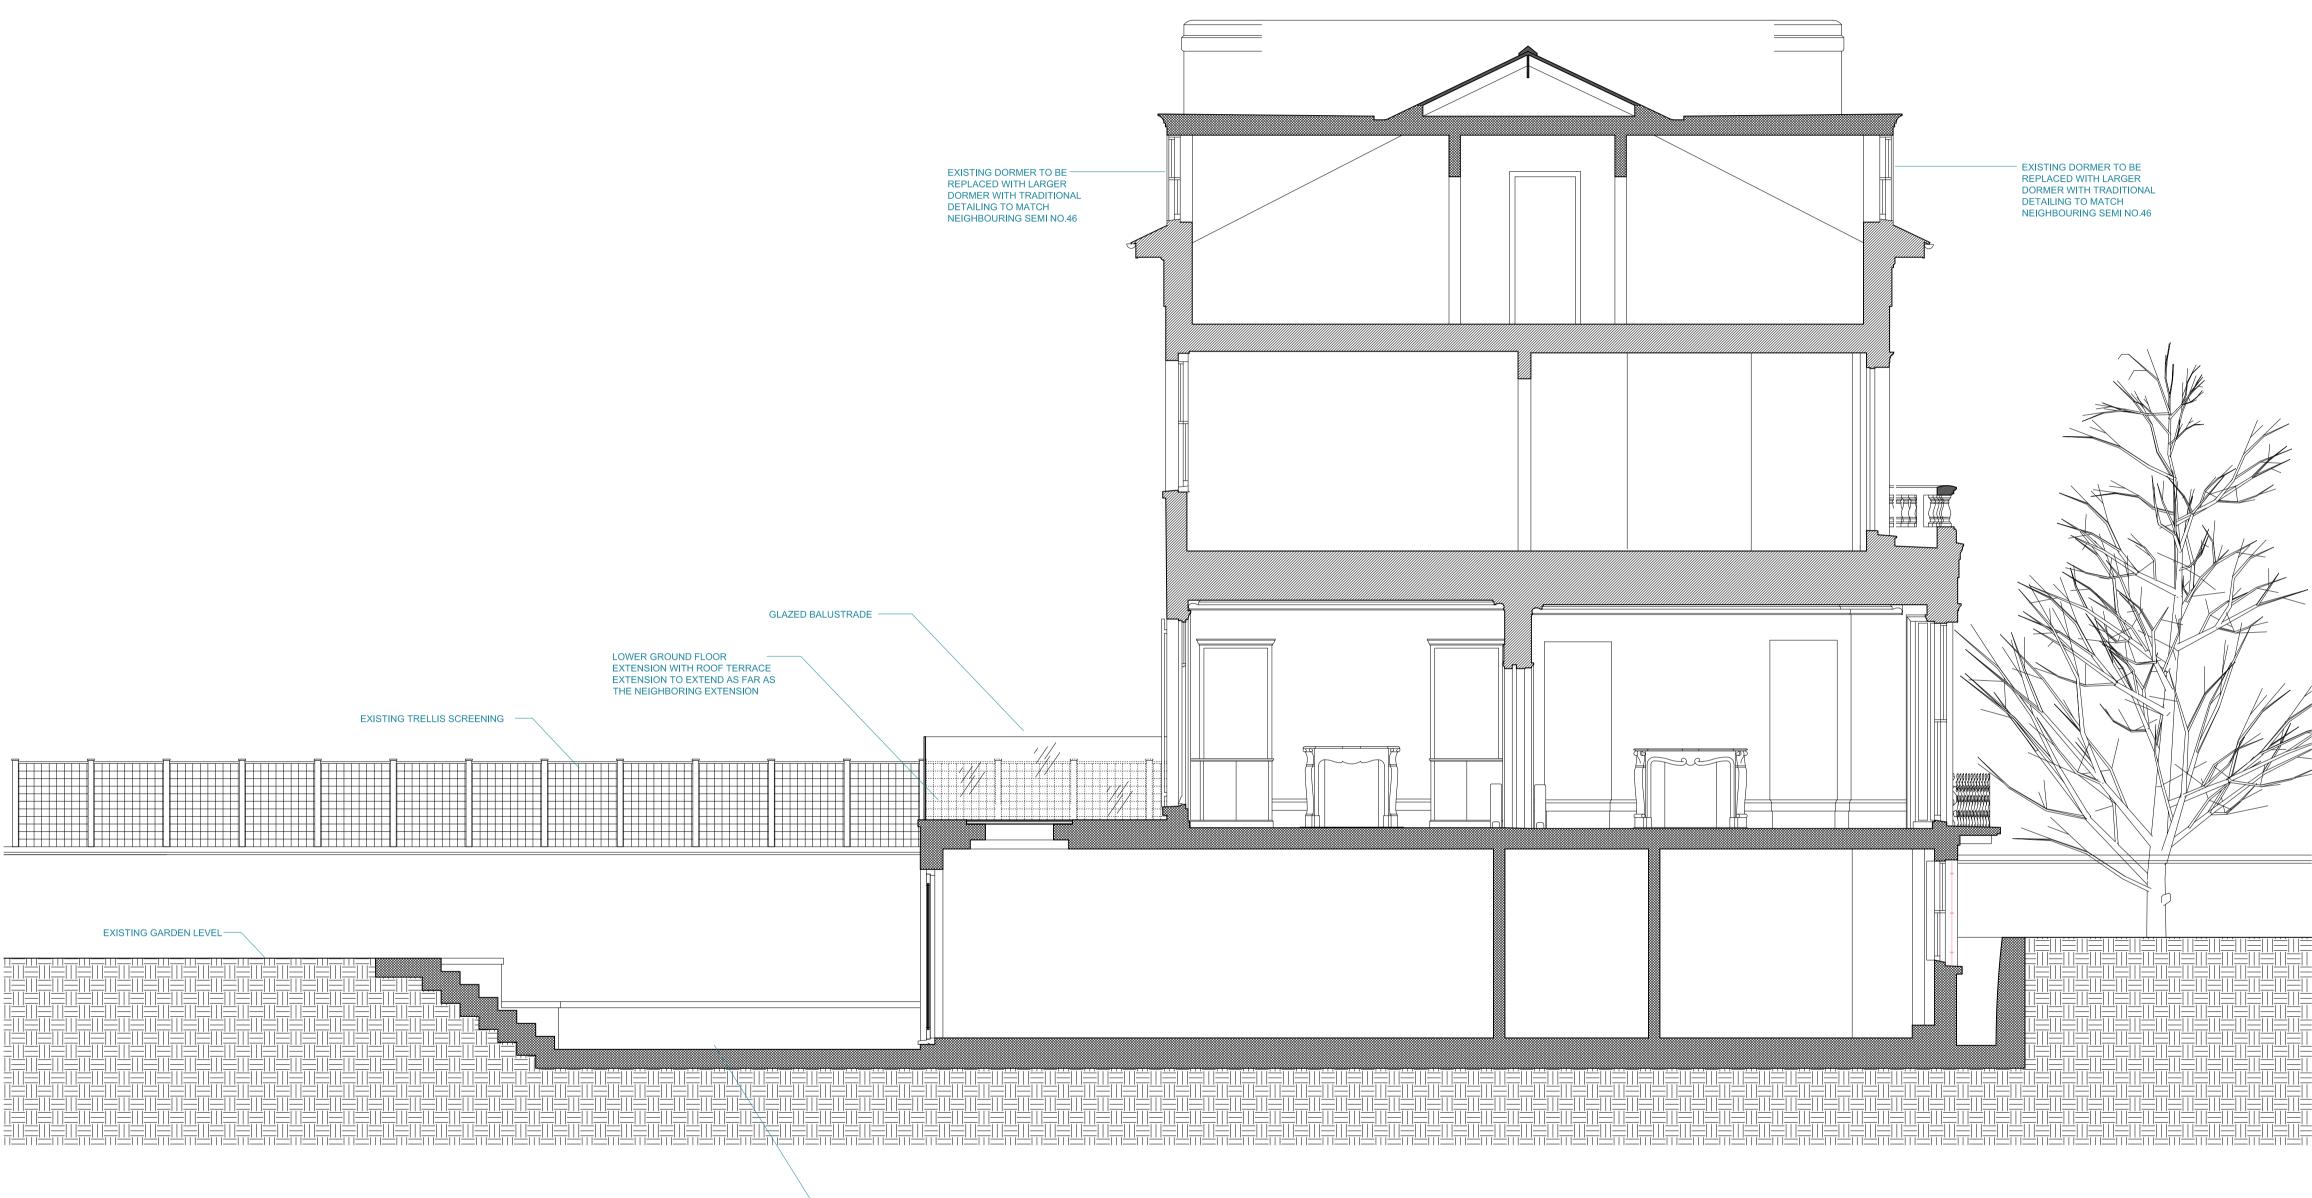

| -EXISTING GARAGE TO BE        |
|-------------------------------|
| DEMOLISHED                    |
| NEW SIDE EXTENSION EXCAVATED  |
| DOWN TO EXISTING LOWER        |
| GROUND FLOOR LEVEL            |
| HEIGHT TO ALIGN WITH EXISTING |
| REAR EXTENSION                |

EXISTING GARAGE TO BE DEMOLISHED NEW SIDE EXTENSION EXCAVATED DOWN TO EXISTING LOWER GROUND FLOOR LEVEL HEIGHT TO ALIGN WITH EXISTING REAR EXTENSION

| Client:                  | Drawing Number:<br>5862/31 |
|--------------------------|----------------------------|
| Project:                 | Revision:                  |
| 47 Queens Grove, NW8 6AE | B                          |
| Drawing:                 | Date:                      |
| Existing Flank Elevation | 18/09/15                   |
|                          | Status:<br>Planning        |