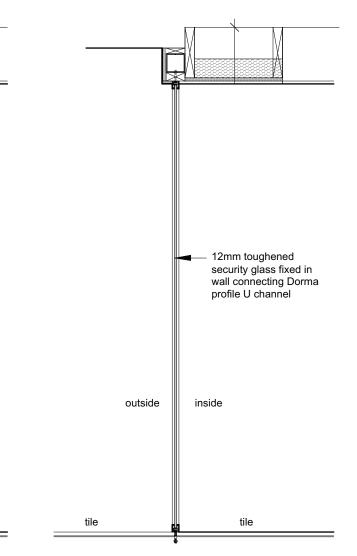

## WINDOW SECTION

Notes: Patch fittings: Dorma Mundus for 12mm thick glass, refer to manufacturer's type selection diagram for correct fittings. Dimensions to be checked on site Revisions: A, 2017.06.21 - First Issue B, 2017.02.4 - Amendments C, 2017.11.02 - Amendments C, 2017.11.02 - Amendments Refer to Document Issue Sheet for status and purpose of issue. Scale - 1:20@A3 Minor Alterations to Entrance 95 Avenue Road London NW8 6HY Entrance Door & Window Details 2224-8.0055-C © FINE architecture Itd 1 Westmoreland Terrace London SWIV 4AG T08454 300 120 F 08454 300 129