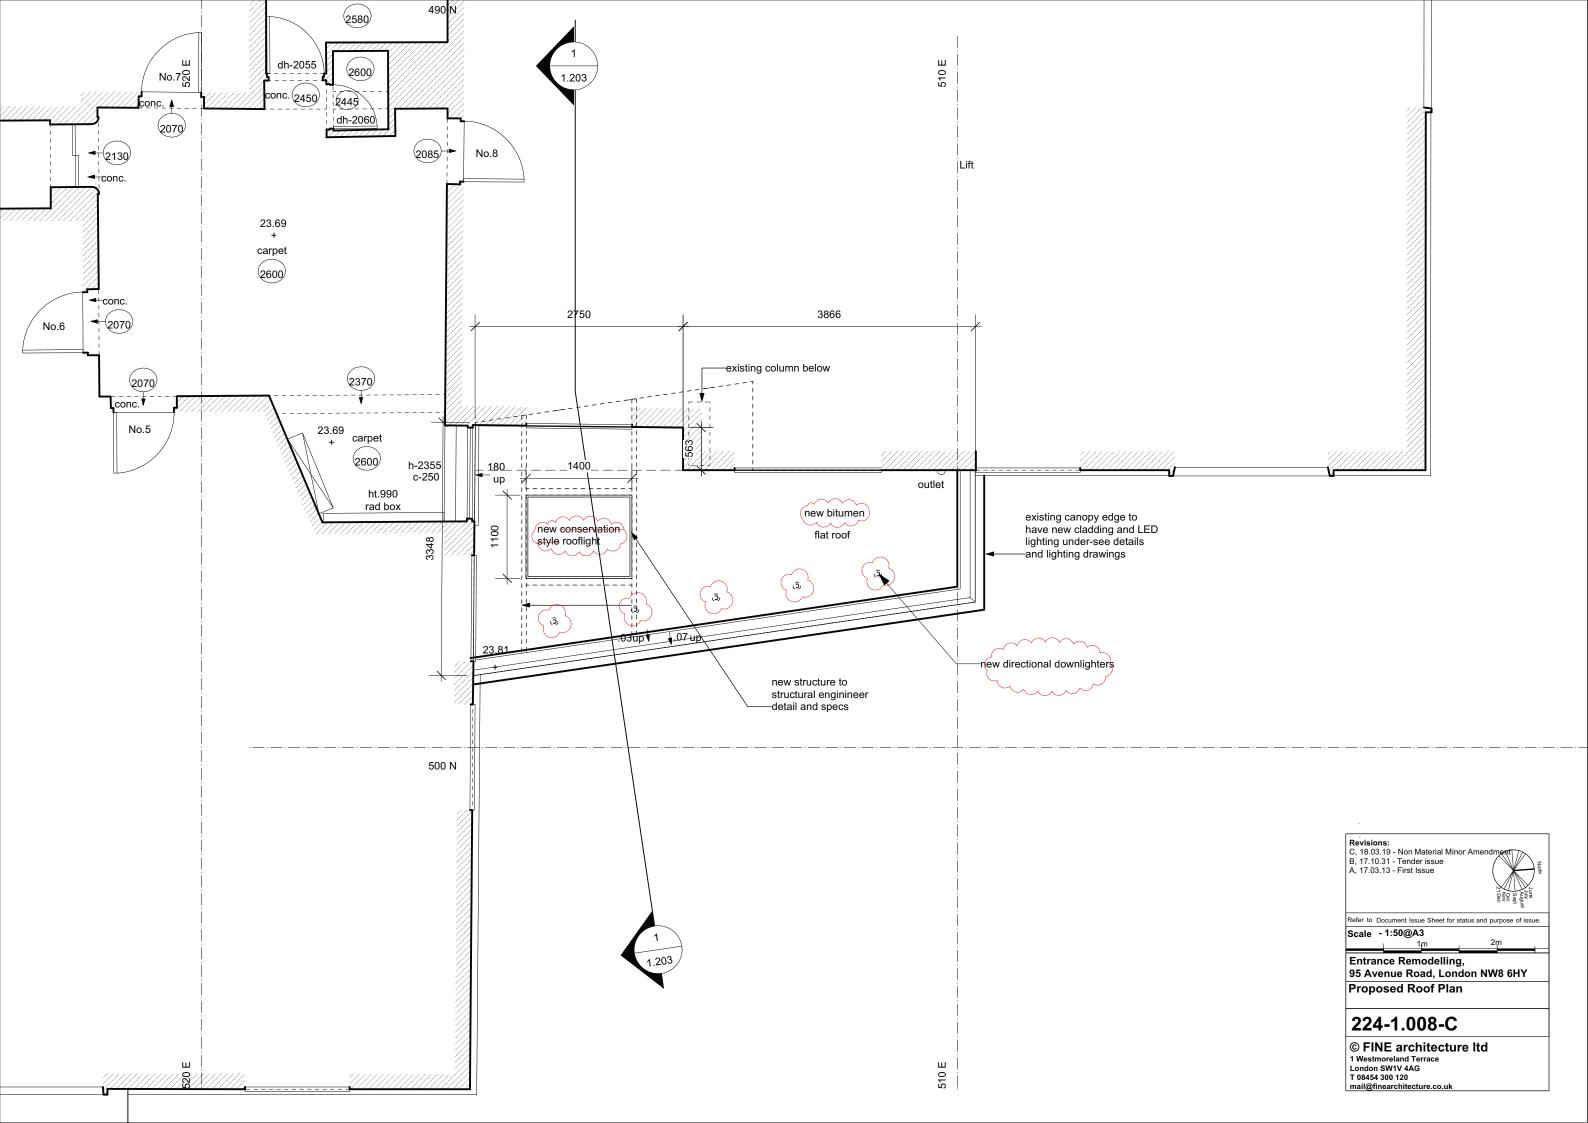

## WINDOW SECTION

Notes: Patch fittings: Dorma Mundus for 12mm thick glass, refer to manufacturer's type selection diagram for correct fittings. Dimensions to be checked on site Revisions: A, 2017.06.21 - First Issue B, 2017.02.4 - Amendments C, 2017.11.02 - Amendments C, 2017.11.02 - Amendments Refer to Document Issue Sheet for status and purpose of issue. Scale - 1:20@A3 Minor Alterations to Entrance 95 Avenue Road London NW8 6HY Entrance Door & Window Details 2224-8.0055-C © FINE architecture Itd 1 Westmoreland Terrace London SWIV 4AG T08454 300 120 F 08454 300 129

nail@finearch

ture co ul





© FINE architecture Itd 1 Westmoreland Terrace London SW1V 4AG 1 08454 300 120 F 08454 300 129 mail@finearchitecture.co.uk



## Notes:

Revisions: C, 2018.03.19 - Non Materi