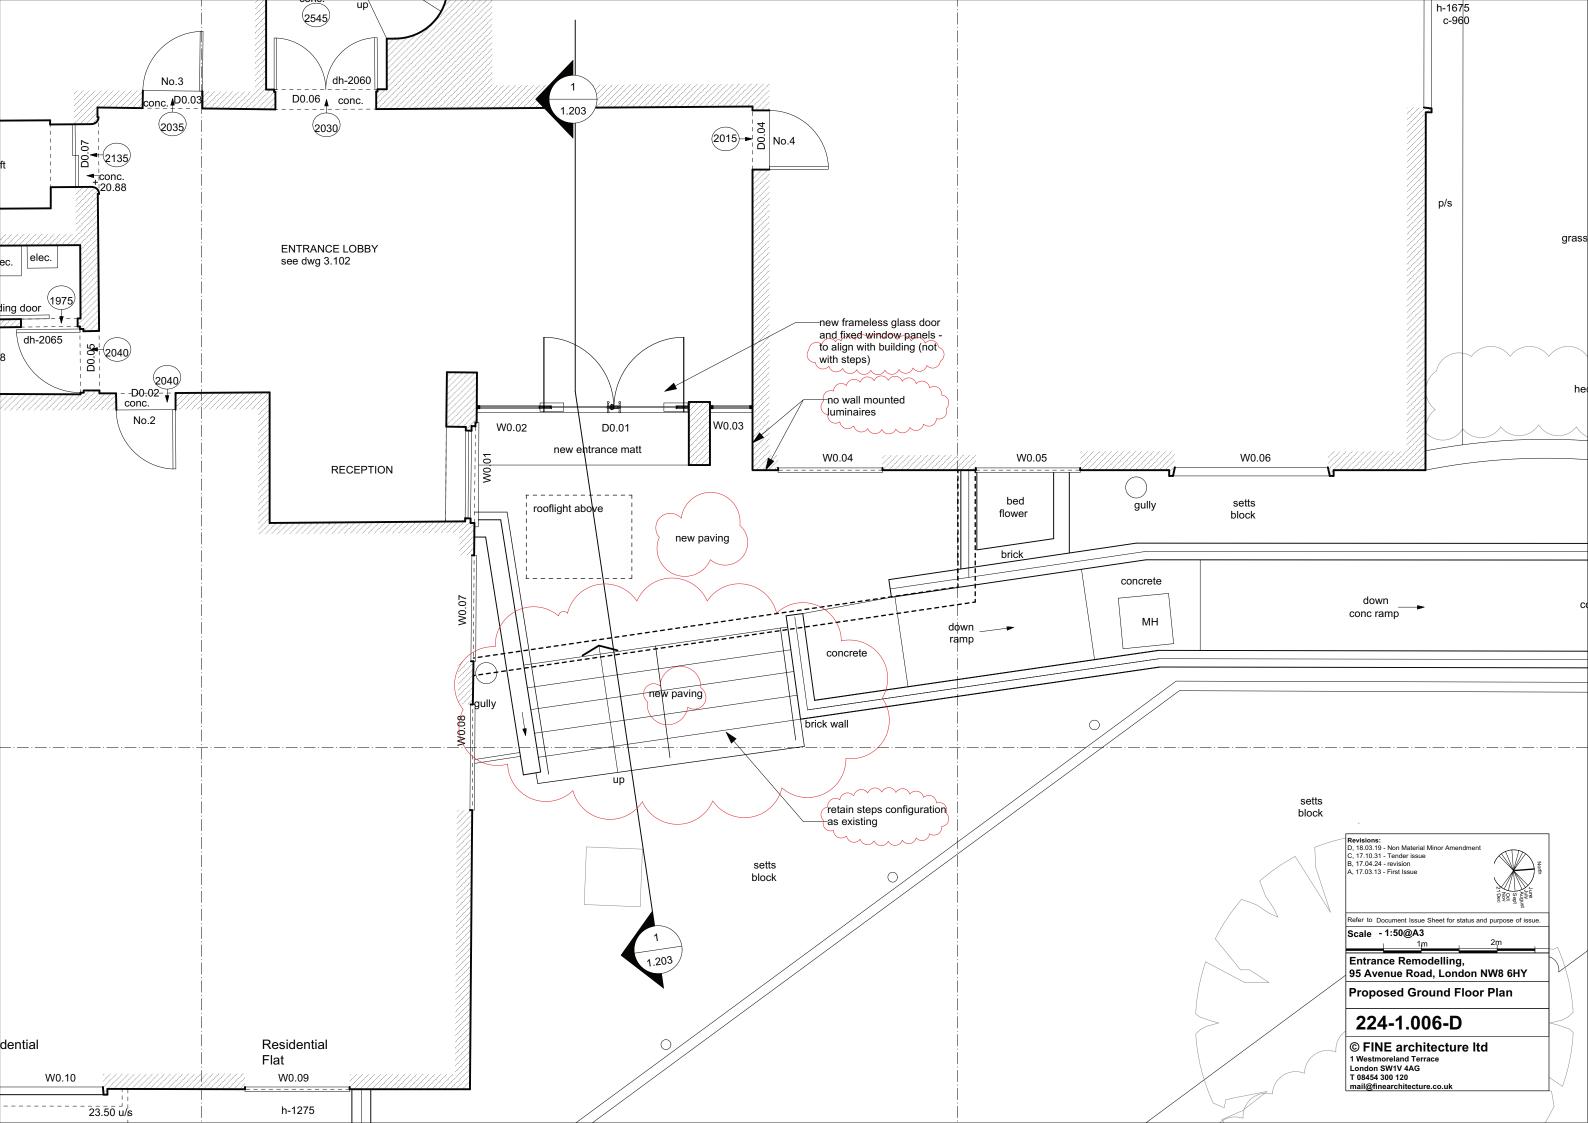

## WINDOW SECTION

Notes: Patch fittings: Dorma Mundus for 12mm thick glass, refer to manufacturer's type selection diagram for correct fittings. Dimensions to be checked on site Revisions: A, 2017.06.21 - First Issue B, 2017.02.4 - Amendments C, 2017.11.02 - Amendments C, 2017.11.02 - Amendments Refer to Document Issue Sheet for status and purpose of issue. Scale - 1:20@A3 Minor Alterations to Entrance 95 Avenue Road London NW8 6HY Entrance Door & Window Details 2224-8.0055-C © FINE architecture Itd 1 Westmoreland Terrace London SWIV 4AG T08454 300 120 F 08454 300 129

nail@finearch

ture co ul





© FINE architecture Itd 1 Westmoreland Terrace London SW1V 4AG 1 08454 300 120 F 08454 300 129 mail@finearchitecture.co.uk



## Notes:

Revisions: C, 2018.03.19 - Non Mate