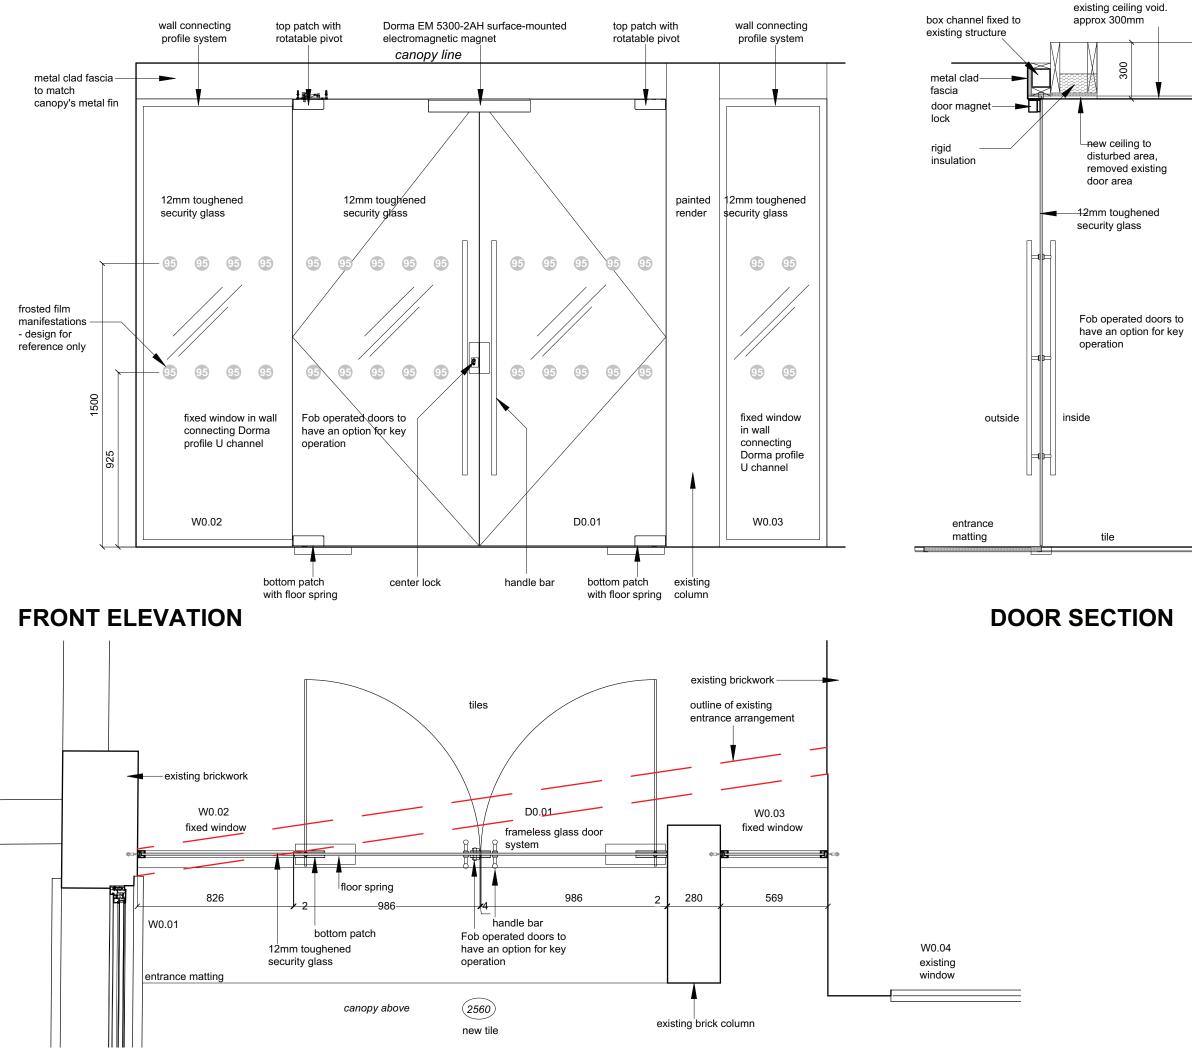

## WINDOW SECTION

Notes: Patch fittings: Dorma Mundus for 12mm thick glass, refer to manufacturer's type selection diagram for correct fittings. Dimensions to be checked on site Revisions: A, 2017.06.21 - First Issue B, 2017.02.4 - Amendments C, 2017.11.02 - Amendments C, 2017.11.02 - Amendments Refer to Document Issue Sheet for status and purpose of issue. Scale - 1:20@A3 Minor Alterations to Entrance 95 Avenue Road London NW8 6HY Entrance Door & Window Details 2224-8.0055-C © FINE architecture Itd 1 Westmoreland Terrace London SWIV 4AG T08454 300 120 F 08454 300 129