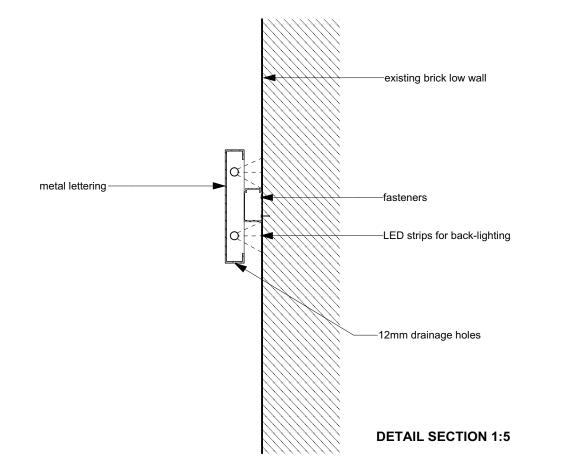

## WINDOW SECTION

Notes: Patch fittings: Dorma Mundus for 12mm thick glass, refer to manufacturer's type selection diagram for correct fittings. Dimensions to be checked on site Revisions: A, 2017.06.21 - First Issue B, 2017.02.4 - Amendments C, 2017.11.02 - Amendments C, 2017.11.02 - Amendments Refer to Document Issue Sheet for status and purpose of issue. Scale - 1:20@A3 Minor Alterations to Entrance 95 Avenue Road London NW8 6HY Entrance Door & Window Details 2224-8.0055-C © FINE architecture Itd 1 Westmoreland Terrace London SWIV 4AG T08454 300 120 F 08454 300 129

nail@finearch

ture co ul





© FINE architecture Itd 1 Westmoreland Terrace London SW1V 4AG 1 08454 300 120 F 08454 300 129 mail@finearchitecture.co.uk



## Notes:

Revisions: C, 2018.03.19 - Non Material Minor A