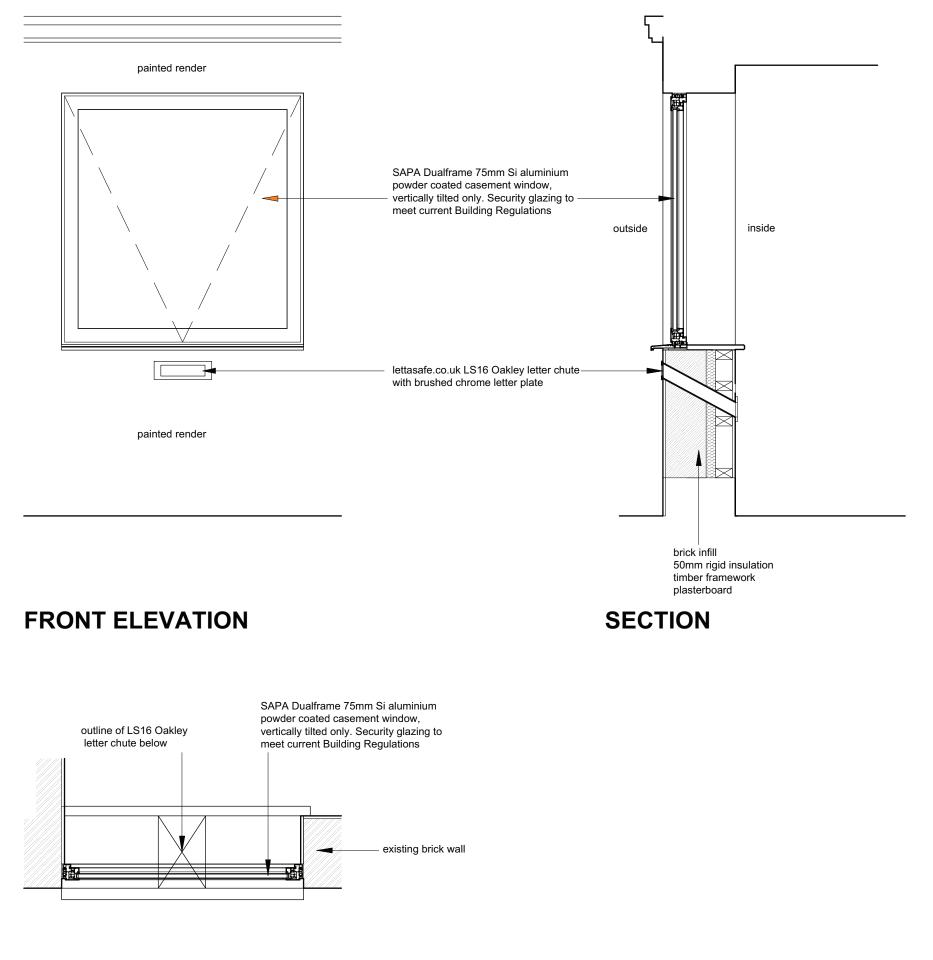

## Notes:

Revisions: C, 2018.03.19 - Non Material Minor Amendment B, 2017.11.02 - Amendments A, 2017.06.21 - First Issue

Refer to Document Issue Sheet for status and purpose of issue.
Scale - 1:20@A3

Minor Alterations to Entrance 95 Avenue Road London NW8 6HY Window W0.01 Details