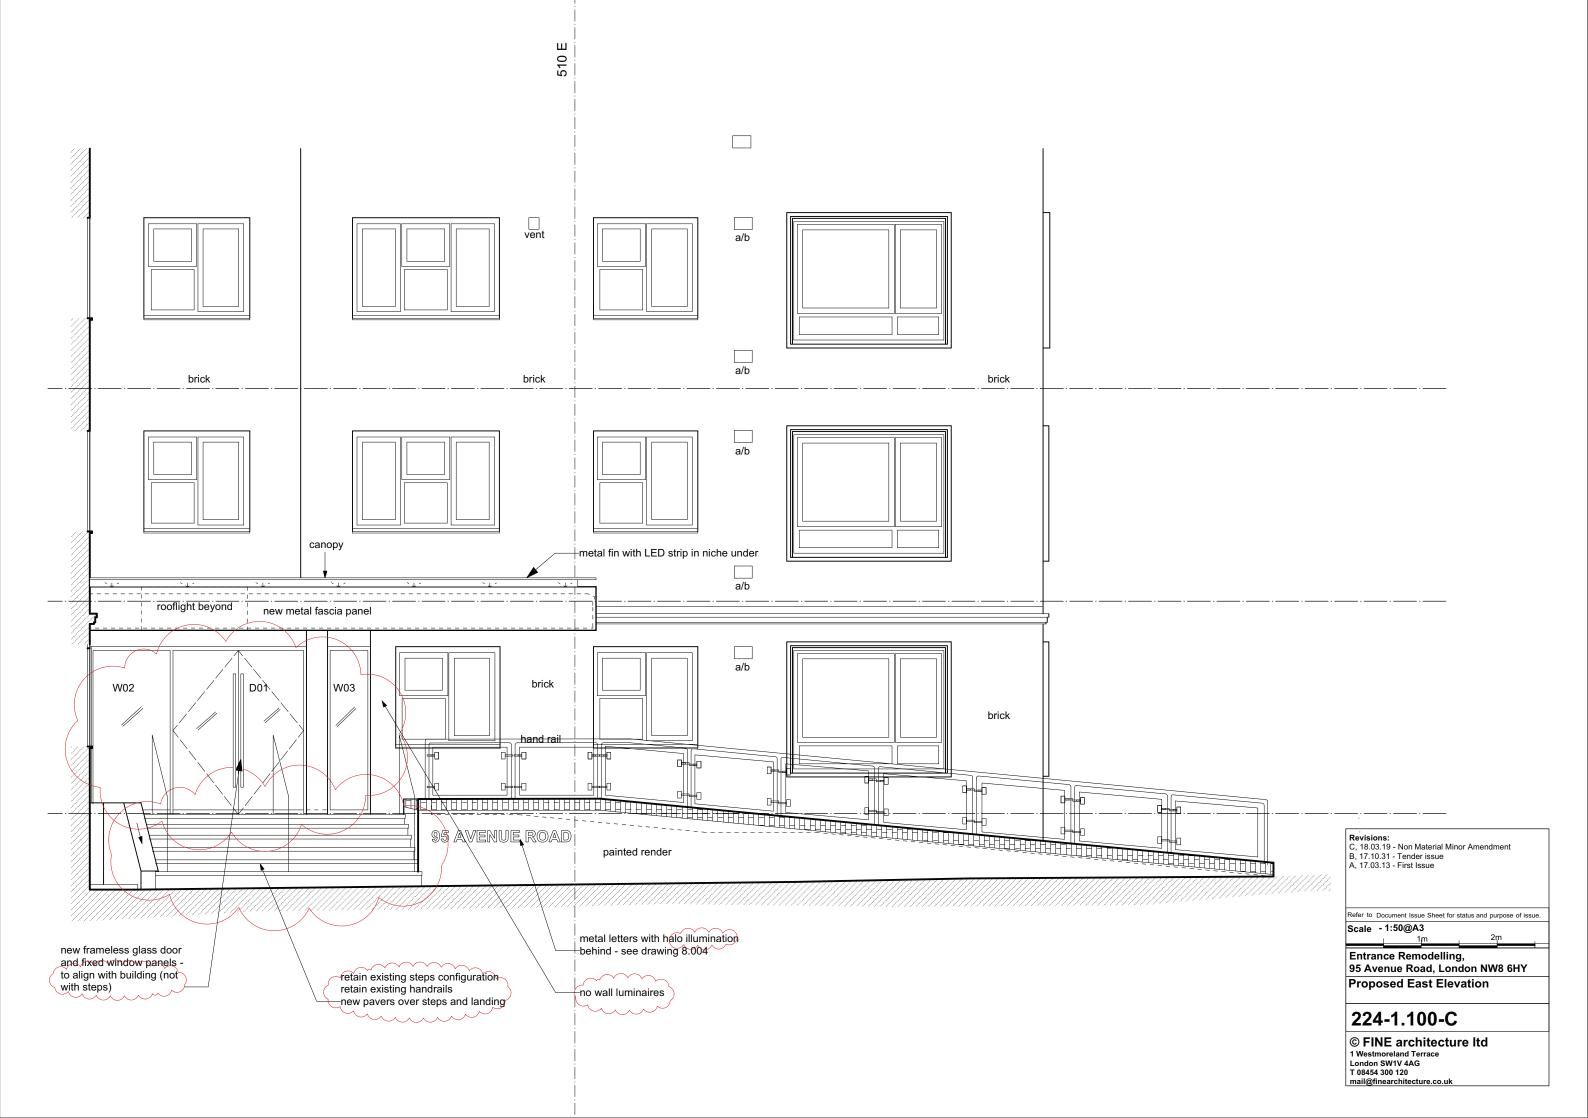

## WINDOW SECTION

Notes: Patch fittings: Dorma Mundus for 12mm thick glass, refer to manufacturer's type selection diagram for correct fittings. Dimensions to be checked on site Revisions: A, 2017.06.21 - First Issue B, 2017.02.4 - Amendments C, 2017.11.02 - Amendments C, 2017.11.02 - Amendments Refer to Document Issue Sheet for status and purpose of issue. Scale - 1:20@A3 Minor Alterations to Entrance 95 Avenue Road London NW8 6HY Entrance Door & Window Details 2224-8.0055-C © FINE architecture Itd 1 Westmoreland Terrace London SWIV 4AG T08454 300 120 F 08454 300 129

nail@finearch

ture co ul





© FINE architecture Itd 1 Westmoreland Terrace London SW1V 4AG 1 08454 300 120 F 08454 300 129 mail@finearchitecture.co.uk



## Notes:

Revisions: C, 2018.03.19 - Non Material