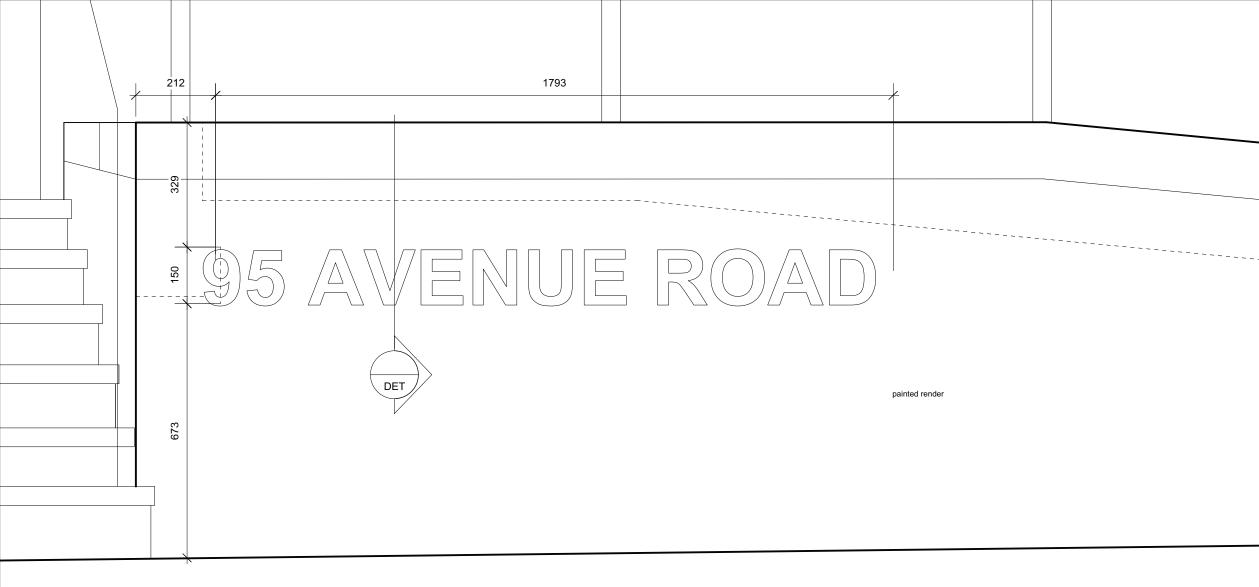

## WINDOW SECTION

Notes: Patch fittings: Dorma Mundus for 12mm thick glass, refer to manufacturer's type selection diagram for correct fittings. Dimensions to be checked on site Revisions: A, 2017.06.21 - First Issue B, 2017.02.4 - Amendments C, 2017.11.02 - Amendments C, 2017.11.02 - Amendments Refer to Document Issue Sheet for status and purpose of issue. Scale - 1:20@A3 Minor Alterations to Entrance 95 Avenue Road London NW8 6HY Entrance Door & Window Details 2224-8.0055-C © FINE architecture Itd 1 Westmoreland Terrace London SWIV 4AG T08454 300 120 F 08454 300 129

nail@finearch

ture co ul





© FINE architecture Itd 1 Westmoreland Terrace London SW1V 4AG 1 08454 300 120 F 08454 300 129 mail@finearchitecture.co.uk



## Notes:

Revisions: C, 2018.03.19 - Non Material Minor