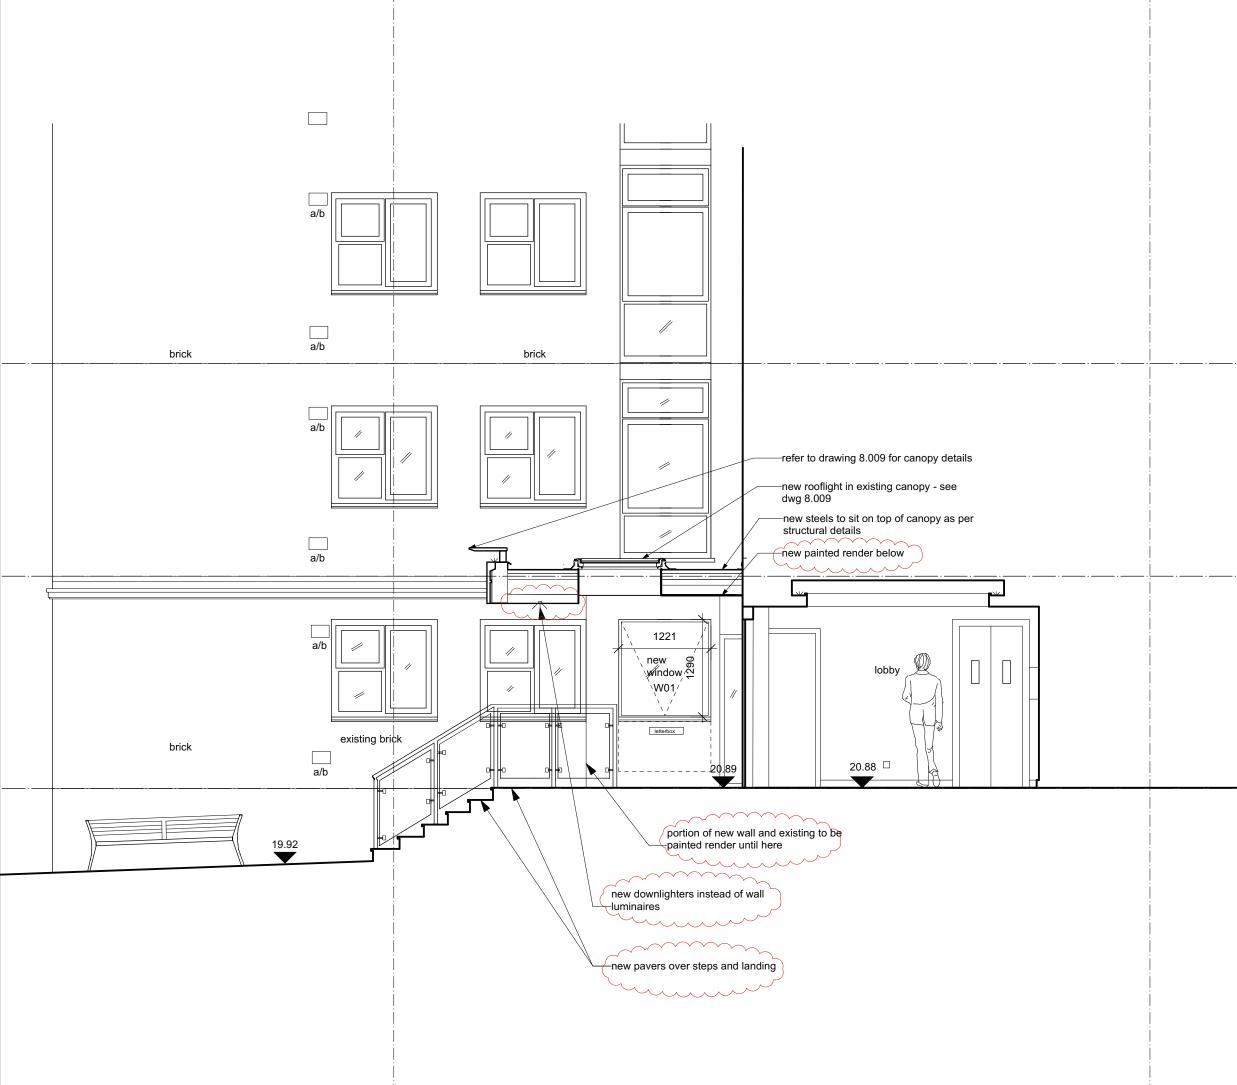

## WINDOW SECTION

Notes: Patch fittings: Dorma Mundus for 12mm thick glass, refer to manufacturer's type selection diagram for correct fittings. Dimensions to be checked on site Revisions: A, 2017.06.21 - First Issue B, 2017.02.4 - Amendments C, 2017.11.02 - Amendments C, 2017.11.02 - Amendments Refer to Document Issue Sheet for status and purpose of issue. Scale - 1:20@A3 Minor Alterations to Entrance 95 Avenue Road London NW8 6HY Entrance Door & Window Details 2224-8.0055-C © FINE architecture Itd 1 Westmoreland Terrace London SWIV 4AG T08454 300 120 F 08454 300 129

nail@finearch

ture co ul





© FINE architecture Itd 1 Westmoreland Terrace London SW1V 4AG 1 08454 300 120 F 08454 300 129 mail@finearchitecture.co.uk



## Notes:

Revisions: C, 2018.03.19 - Non Material M