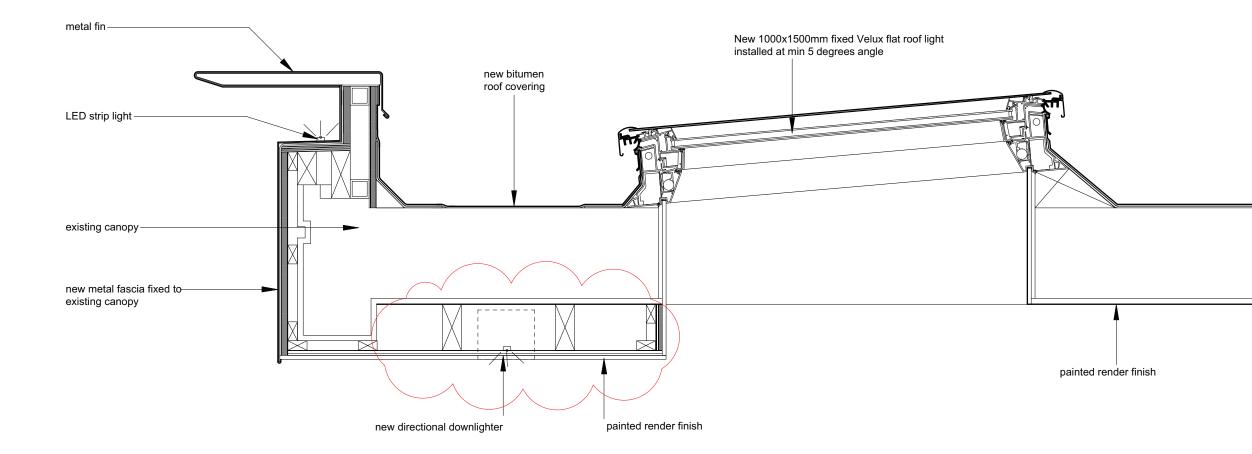

## Notes:

Revisions: C, 2018.03.19 - Non Material Minor Amendment B, 2017.11.02 - Amendments A, 2017.06.21 - First Issue

Refer to Document Issue Sheet for status and purpose of issue.
Scale - 1:20@A3

Minor Alterations to Entrance 95 Avenue Road London NW8 6HY Window W0.01 Details