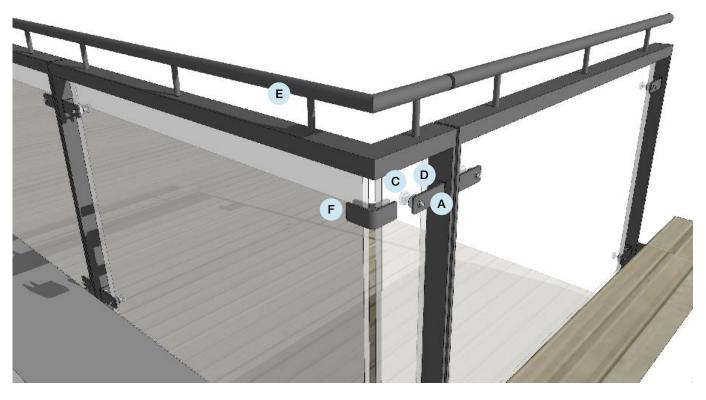

## KEY

- A 5mm 316 STAINLESS STEEL L BRACKET WITH 5mm RADIUS ROUNDED EDGES. POWDER COATED TO MATCH EXISTING BALUSTER
- B NOMINAL 1300mm x 900mm GLASS PANEL, TEMPERED, LAMINATED AND EDGES POLISHED.
- C 316 STAINLESS STEEL GLASS ADAPTER ø30mm, FLAT, M8 THREAD
- D STAINLESS STEEL COUNTERSUNK M8
- ø42mm 316 STAINLESS STEEL SEAMLESS HANDRAIL TUBE FIXED ON ø20mm 316 STAINLESS STEEL BALUSTERS.
- F 316 STAINLESS STEEL 90° GLASS CONNECTOR. POWDER COATED TO MATCH EXISTING BALUSTER