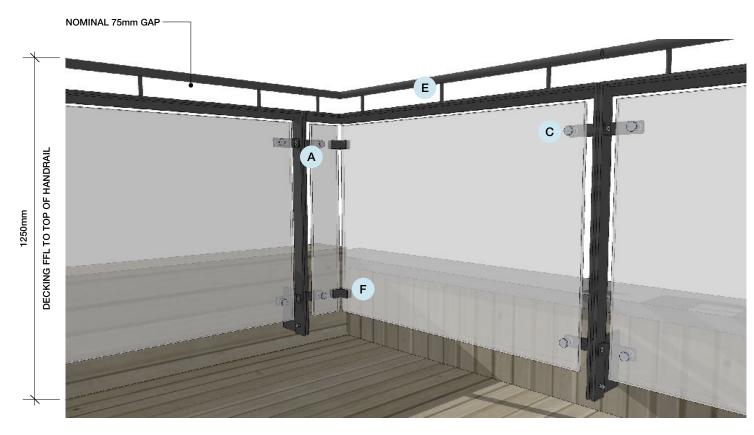

## KEY

- A 5mm 316 STAINLESS STEEL L BRACKET WITH 5mm RADIUS ROUNDED EDGES. POWDER COATED TO MATCH EXISTING BALUSTER
- B NOMINAL 1300mm x 900mm GLASS PANEL, TEMPERED, LAMINATED AND EDGES POLISHED.
- C 316 STAINLESS STEEL GLASS ADAPTER ø30mm, FLAT, M8 THREAD
- D STAINLESS STEEL COUNTERSUNK M8
- ø42mm 316 STAINLESS STEEL SEAMLESS HANDRAIL TUBE FIXED ON ø20mm 316 STAINLESS STEEL BALUSTERS.
- F 316 STAINLESS STEEL 90° GLASS CONNECTOR. POWDER COATED TO MATCH EXISTING BALUSTER

NOTE: ALL NOTES FOR GUIDELINE PURPOSES ONLY. DIMENSIONS AND SPECIFICATIONS TO BE CONFIRMED BY SPECIALIST GLAZING SUPPLIER AND STRUCTURAL ENGINEER

PROPOSED REAR VIEW

**EXISTING EXTERNAL HANDRAIL** 

**GLASS CONNECTOR PRECEDENT** 