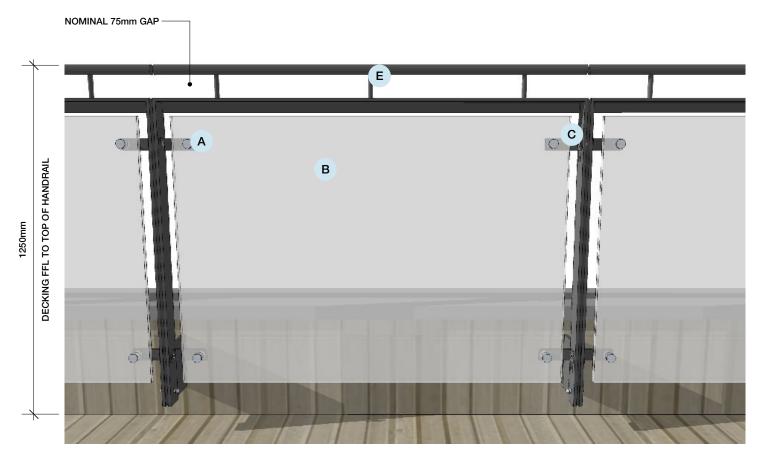

## PROPOSED FRONT VIEW

## KEY

- A 5mm 316 STAINLESS STEEL L BRACKET WITH 5mm RADIUS ROUNDED EDGES. POWDER COATED TO MATCH EXISTING BALUSTER
- B NOMINAL 1300mm x 900mm GLASS PANEL, TEMPERED, LAMINATED AND EDGES POLISHED.
- C 316 STAINLESS STEEL GLASS ADAPTER ø30mm, FLAT, M8 THREAD
- STAINLESS STEEL COUNTERSUNK M8
- ø42mm 316 STAINLESS STEEL SEAMLESS HANDRAIL TUBE FIXED ON ø20mm 316 STAINLESS STEEL BALUSTERS.
- F 316 STAINLESS STEEL 90° GLASS CONNECTOR. POWDER COATED TO MATCH EXISTING BALUSTER