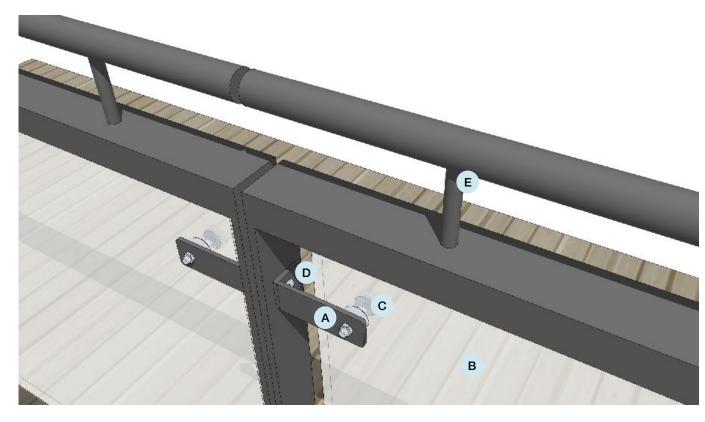

## KEY

- A 5mm 316 STAINLESS STEEL L BRACKET WITH 5mm RADIUS ROUNDED EDGES. POWDER COATED TO MATCH EXISTING BALUSTER
- B NOMINAL 1300mm x 900mm GLASS PANEL, TEMPERED, LAMINATED AND EDGES POLISHED.
- C 316 STAINLESS STEEL GLASS ADAPTER ø30mm, FLAT, M8 THREAD
- STAINLESS STEEL COUNTERSUNK M8
- ø42mm 316 STAINLESS STEEL SEAMLESS HANDRAIL TUBE FIXED ON ø20mm 316 STAINLESS STEEL BALUSTERS.
- F 316 STAINLESS STEEL 90° GLASS CONNECTOR. POWDER COATED TO MATCH EXISTING BALUSTER