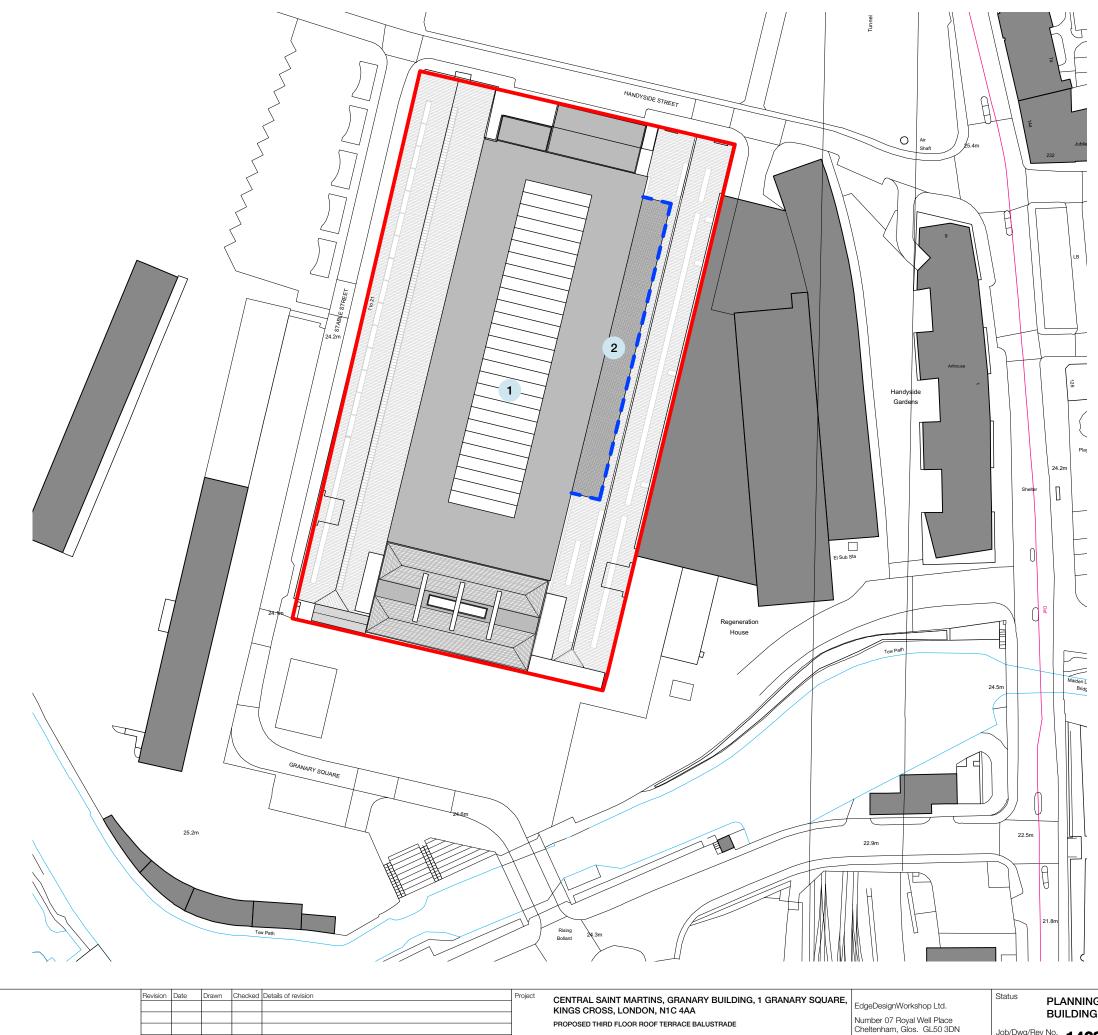

NORTH

KEY

PROPOSED BALUSTRADE PERIMETER

APPLICATION BOUNDARY

CENTRAL SAINT MARTINS COLLEGE OF ART AND DESIGN

THIRD FLOOR ROOF TERRACE

Specific Notes General Notes PLANNING AND LISTED Copyright © EdgeDesignWorkshop Ltd. 2018

This drawing is not to be reproduced, copied or given to a third party without express per BUILDING CONSENT Number 07 Royal Well Place Cheltenham, Glos. GL50 3DN Do not scale drawings. Dimensions govern. Job/Dwg/Rev No. **1428\_303** All dimensions shall be verified on site before proceeding with the work All dimensions given in millimetres unless stated otherwise. PROPOSED BLOCK PLAN 0044 [0]1242 528 111 All drawings to be read in conjunction with other consultants drawings and specifications mail@edgedesignworkshop.com Edge Design Workshop Scale 1:1250 @ A3 www.edgedesignworkshop.com EdgeDesignWorkshop Ltd. are to be formally notified of any discrepence