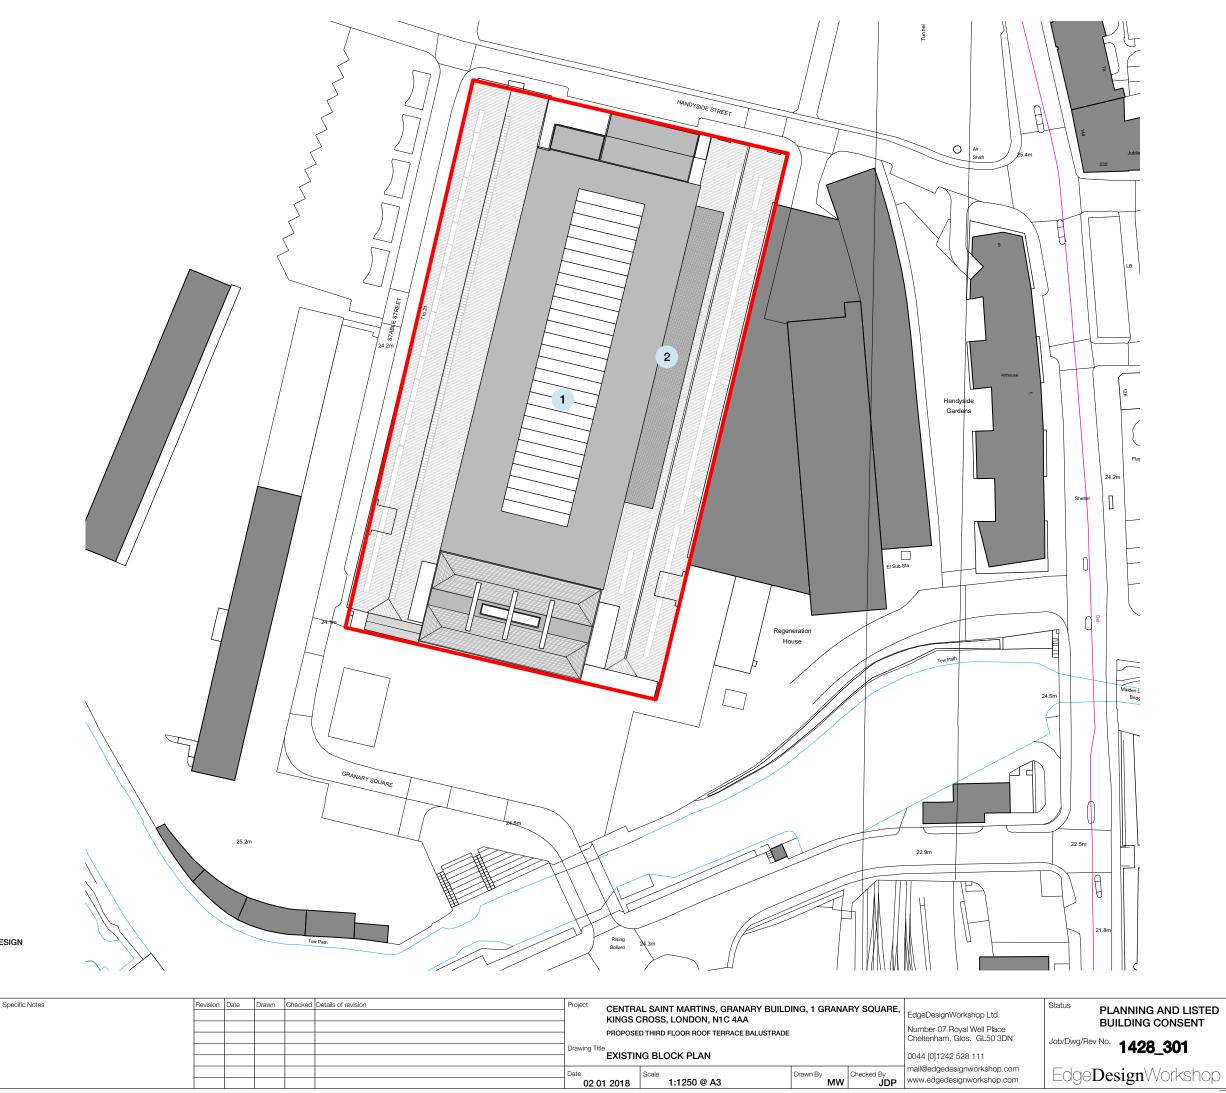

APPLICATION BOUNDARY

1 CENTRAL SAINT MARTINS COLLEGE OF ART AND DESIGN

## 2 THIRD FLOOR ROOF TERRACE

| General Notes                                                                                      | Specific Notes | Revision | Date | Drawn | Checked | Details of revision | Project CENT    | <sup>t</sup> CENTRAL SAINT MARTINS, GRANARY BUILDING, 1 GRAN,<br>KINGS CROSS, LONDON, N1C 4AA<br>PROPOSED THIRD FLOOR ROOF TERRACE BALUSTRADE |          |        |
|----------------------------------------------------------------------------------------------------|----------------|----------|------|-------|---------|---------------------|-----------------|-----------------------------------------------------------------------------------------------------------------------------------------------|----------|--------|
| Copyright D EdgeDesignWorkshop Ltd. 2018                                                           |                |          |      |       |         |                     |                 |                                                                                                                                               |          |        |
| This drawing is not to be reproduced, copied or given to a third party without express permission. |                |          |      |       |         |                     | - KING          |                                                                                                                                               |          |        |
| Do not scale drawings. Dimensions govern.                                                          |                | <u> </u> |      |       |         |                     | PROPO           |                                                                                                                                               |          |        |
| All dimensions shall be verified on site before proceeding with the work.                          |                |          |      |       | -       |                     | Danusiana Titla |                                                                                                                                               |          |        |
| All dimensions given in millimetres unless stated otherwise.                                       |                |          |      |       |         |                     | Drawing Title   |                                                                                                                                               |          |        |
| All drawings to be read in conjunction with other consultants drawings and specifications.         |                |          |      |       |         |                     | LAIO            |                                                                                                                                               |          |        |
| All drawings to be read in conjunction with other consultants drawings and specifications.         |                |          |      |       |         |                     | Date            | Scale                                                                                                                                         | Drawn By | Checke |
| EdgeDesignWorkshop Ltd. are to be formally notified of any discrepencies.                          |                |          |      |       |         |                     | 02 01 2018      |                                                                                                                                               | MW       |        |