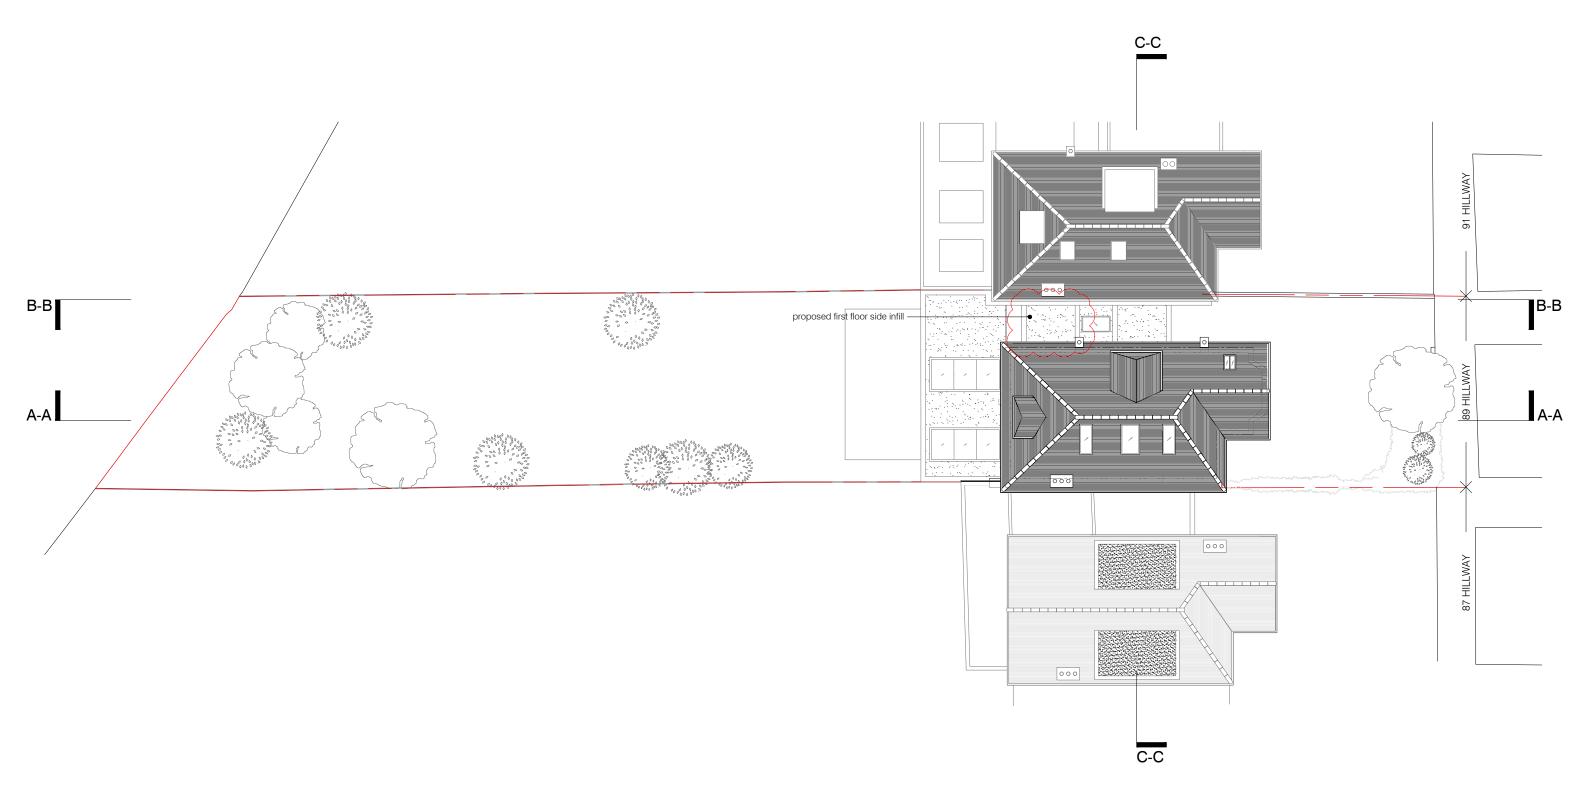

date

10.04.2018

DO NOT SCALE FROM THE DRAWINGS.

 $01 \, \, \tfrac{PROPOSED \, SITE \, PLAN}{scale \, 1:200}$ 

project status / number scale

89 HILLWAY LONDON N6 6AB PROPOSED / 447-104-P 1:200 @ A3

BRIAN O'REILLY ARCHITECTS drawing date

31 Oval Road, London, NW1 7EA +44 (0)20 7267 1184 PROPOSED SITE PLAN 10.04.2018

www.brianoreillyarchitects.com mail@brianoreillyarchitects.com

DO NOT SCALE FROM THE DRAWINGS.

project 89 HILLWAY LONDON N6 6AB status / number PROPOSED / 447-200-P