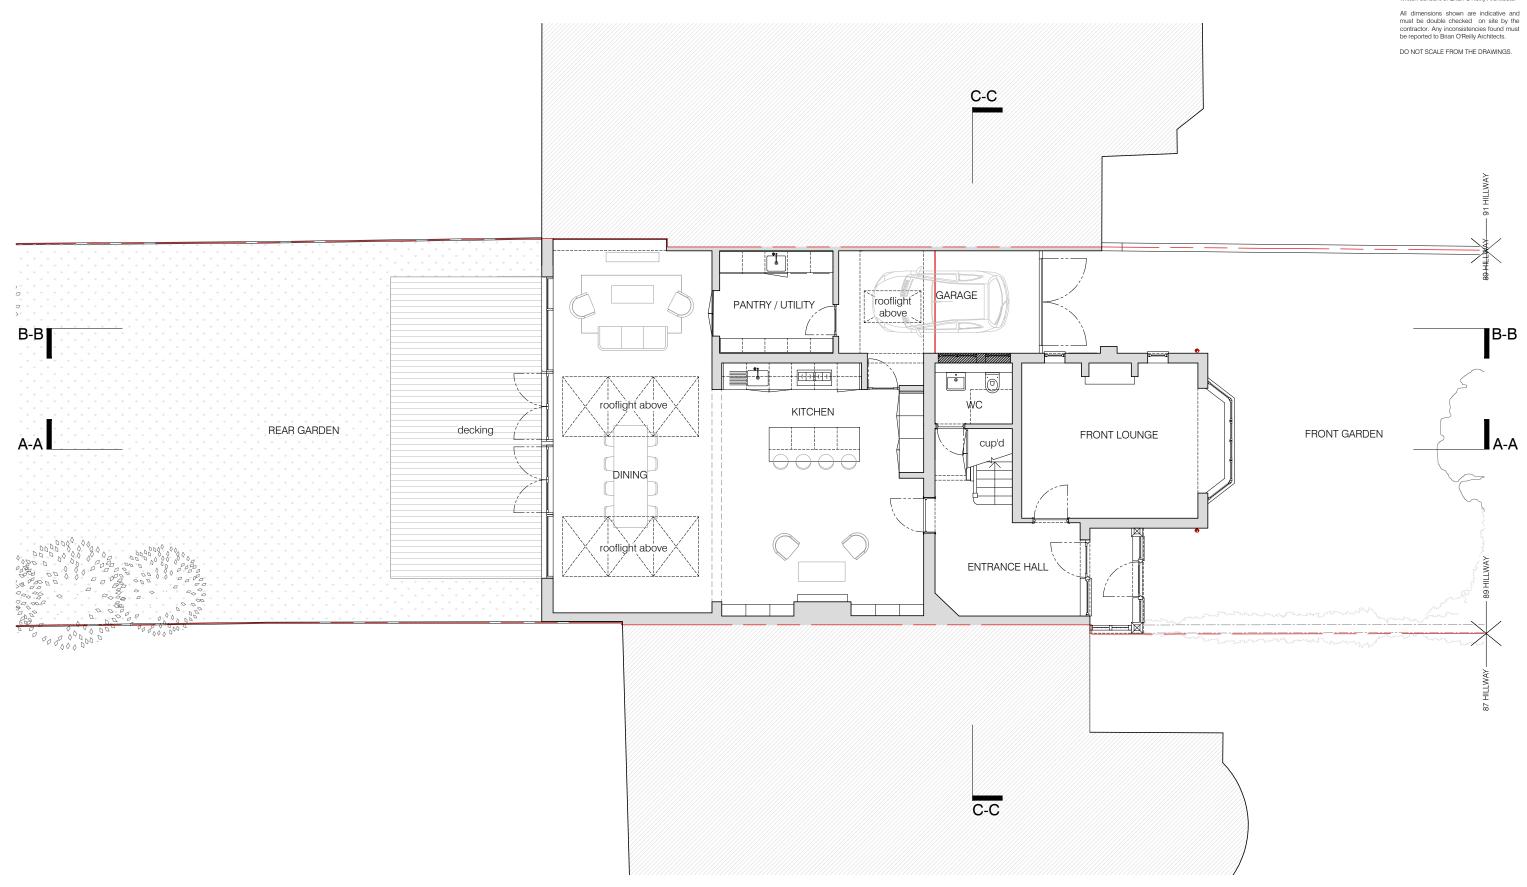

 $01 \ \ \frac{\text{PROPOSED GROUND FLOOR PLAN (UNCHANGED)}}{\text{scale 1:100}}$ 

10m

project 89 HILLWAY LONDON N6 6AB

**BRIAN O'REILLY ARCHITECTS** 

31 Oval Road, London, NW1 7EA +44 (0)20 7267 1184 www.brianoreillyarchitects.com mail@brianoreillyarchitects.com

status / number APPROVED / 447-101-A 1:100 @ A3

drawing date APPROVED GROUND FLOOR 10.04.2018 PLAN

scale

10m

BRIAN O'REILLY ARCHITECTS

31 Oval Road, London, NW1 7EA +44 (0)20 7267 1184
www.brianoreillyarchitects.com mail@brianoreillyarchitects.com FLOOR PLAN