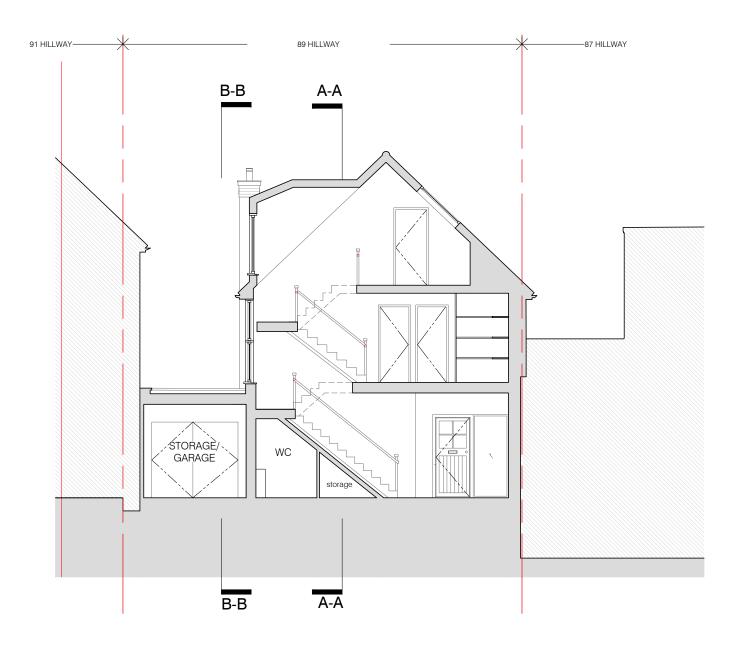

project 89 HILLWAY LONDON N6 6AB status / number PROPOSED / 447-302-P

31 Oval Road, London, NW1 7EA +44 (0)20 7267 1184 www.brianoreillyarchitects.com mail@brianoreillyarchitects.com

drawing
PROPOSED SECTION
C-C

date 10.04.2018

scale

1:100 @ A3