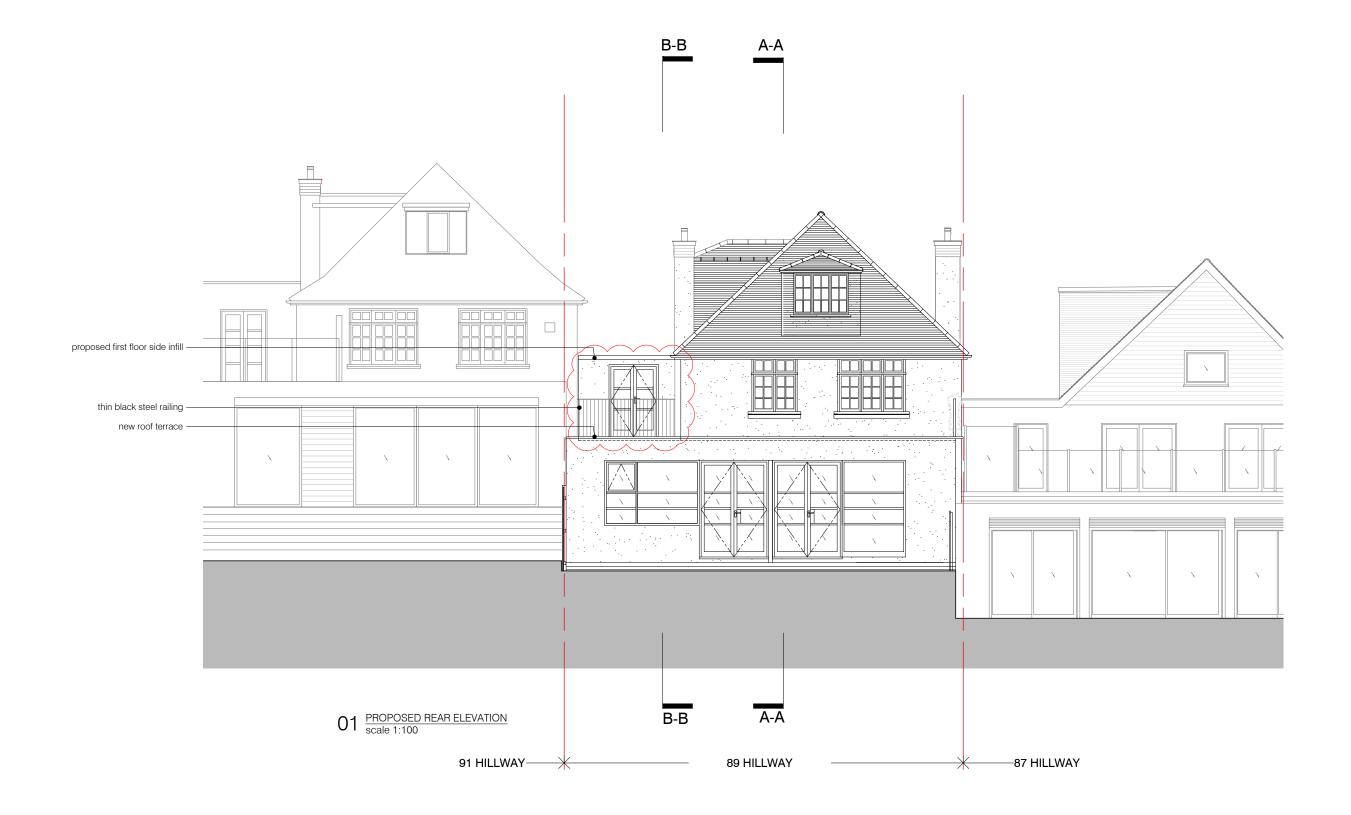

2 10m project 89 HILLWAY LONDON N6 6AB status / number PROPOSED / 447-201-P

drawing

**ELEVATION** 

date PROPOSED REAR 10.04.2018

scale

1:100 @ A3

31 Oval Road, London, NW1 7EA +44 (0)20 7267 1184 www.brianoreillyarchitects.com mail@brianoreillyarchitects.com

DO NOT SCALE FROM THE DRAWINGS.

10m 2

project 89 HILLWAY LONDON N6 6AB

**BRIAN O'REILLY ARCHITECTS** 

31 Oval Road, London, NW1 7EA +44 (0)20 7267 1184 www.brianoreillyarchitects.com mail@brianoreillyarchitects.com status / number PROPOSED / 447-202-P