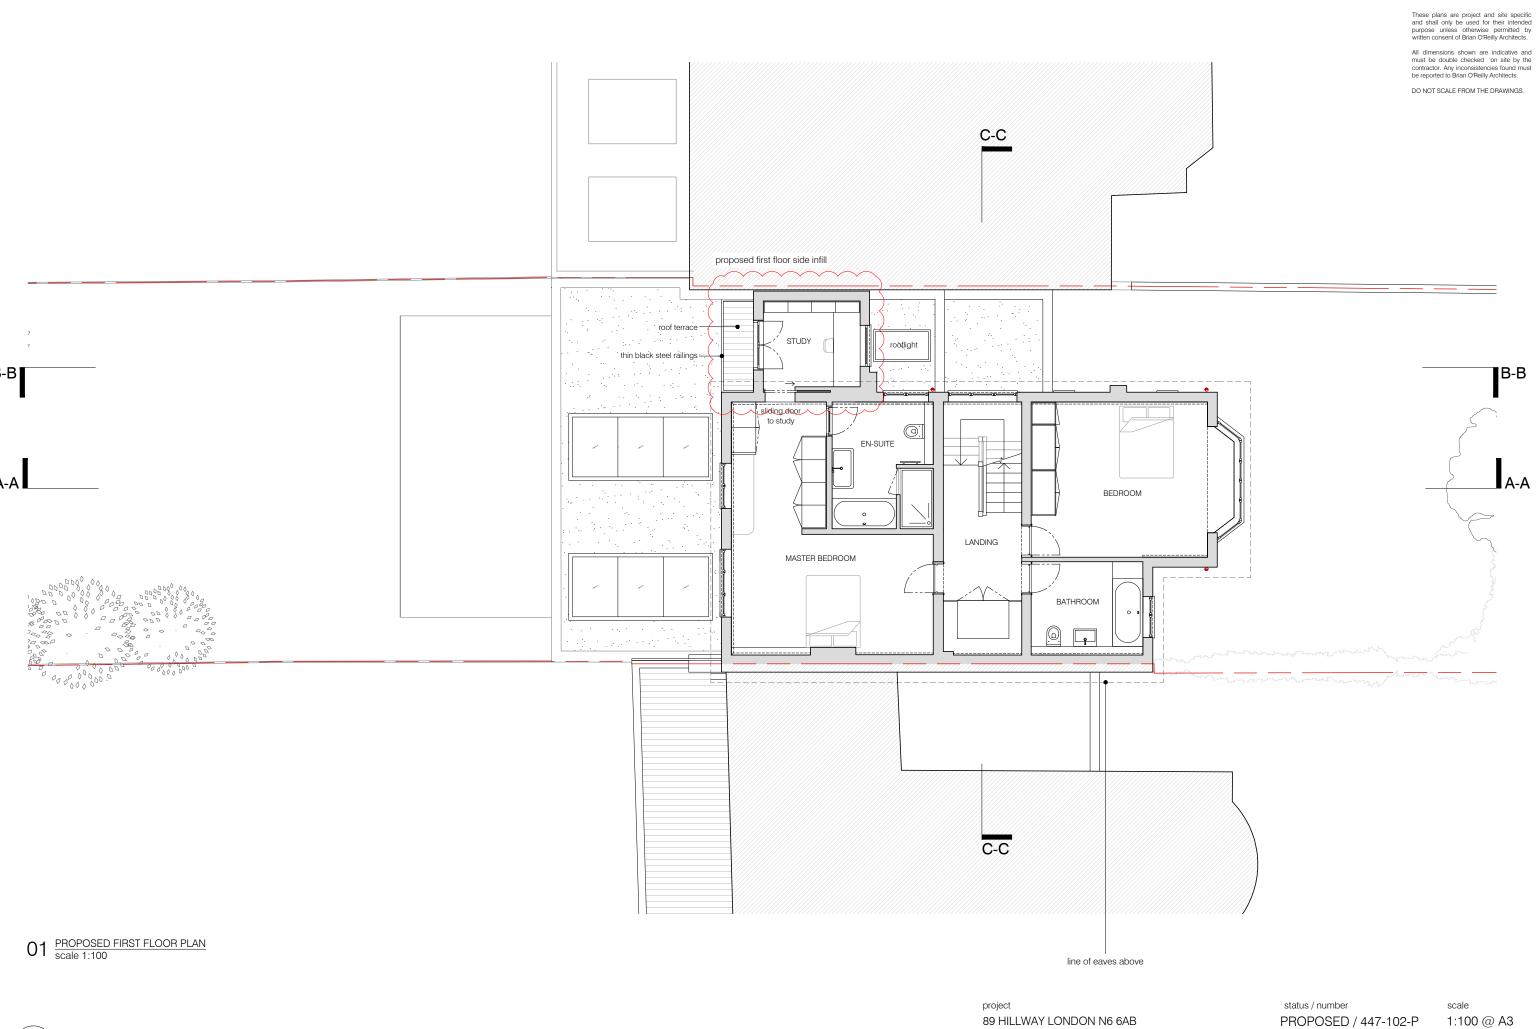

$01 \ \ \frac{\text{PROPOSED GROUND FLOOR PLAN (UNCHANGED)}}{\text{scale 1:100}}$ 

10m

project 89 HILLWAY LONDON N6 6AB

**BRIAN O'REILLY ARCHITECTS** 

31 Oval Road, London, NW1 7EA +44 (0)20 7267 1184 www.brianoreillyarchitects.com mail@brianoreillyarchitects.com

status / number APPROVED / 447-101-A 1:100 @ A3

drawing date APPROVED GROUND FLOOR 10.04.2018 PLAN

scale



10m

BRIAN O'REILLY ARCHITECTS

31 Oval Road, London, NW1 7EA +44 (0)20 7267 1184
www.brianoreillyarchitects.com mail@brianoreillyarchitects.com FLOOR PLAN

date

10.04.2018





DO NOT SCALE FROM THE DRAWINGS.



 $01 \, \, \tfrac{PROPOSED \, SITE \, PLAN}{scale \, 1:200}$ 



project status / number scale

89 HILLWAY LONDON N6 6AB PROPOSED / 447-104-P 1:200 @ A3

BRIAN O'REILLY ARCHITECTS drawing date

31 Oval Road, London, NW1 7EA +44 (0)20 7267 1184 PROPOSED SITE PLAN 10.04.2018

www.brianoreillyarchitects.com mail@brianoreillyarchitects.com

DO NOT SCALE FROM THE DRAWINGS.



project 89 HILLWAY LONDON N6 6AB status / number PROPOSED / 447-200-P

scale 1:100 @ A3

BRIAN O'REILLY ARCHITECTS

31 Oval Road, London, NW1 7EA +44 (0)20 7267 1184 PROPOSED www.brianoreillyarchitects.com mail