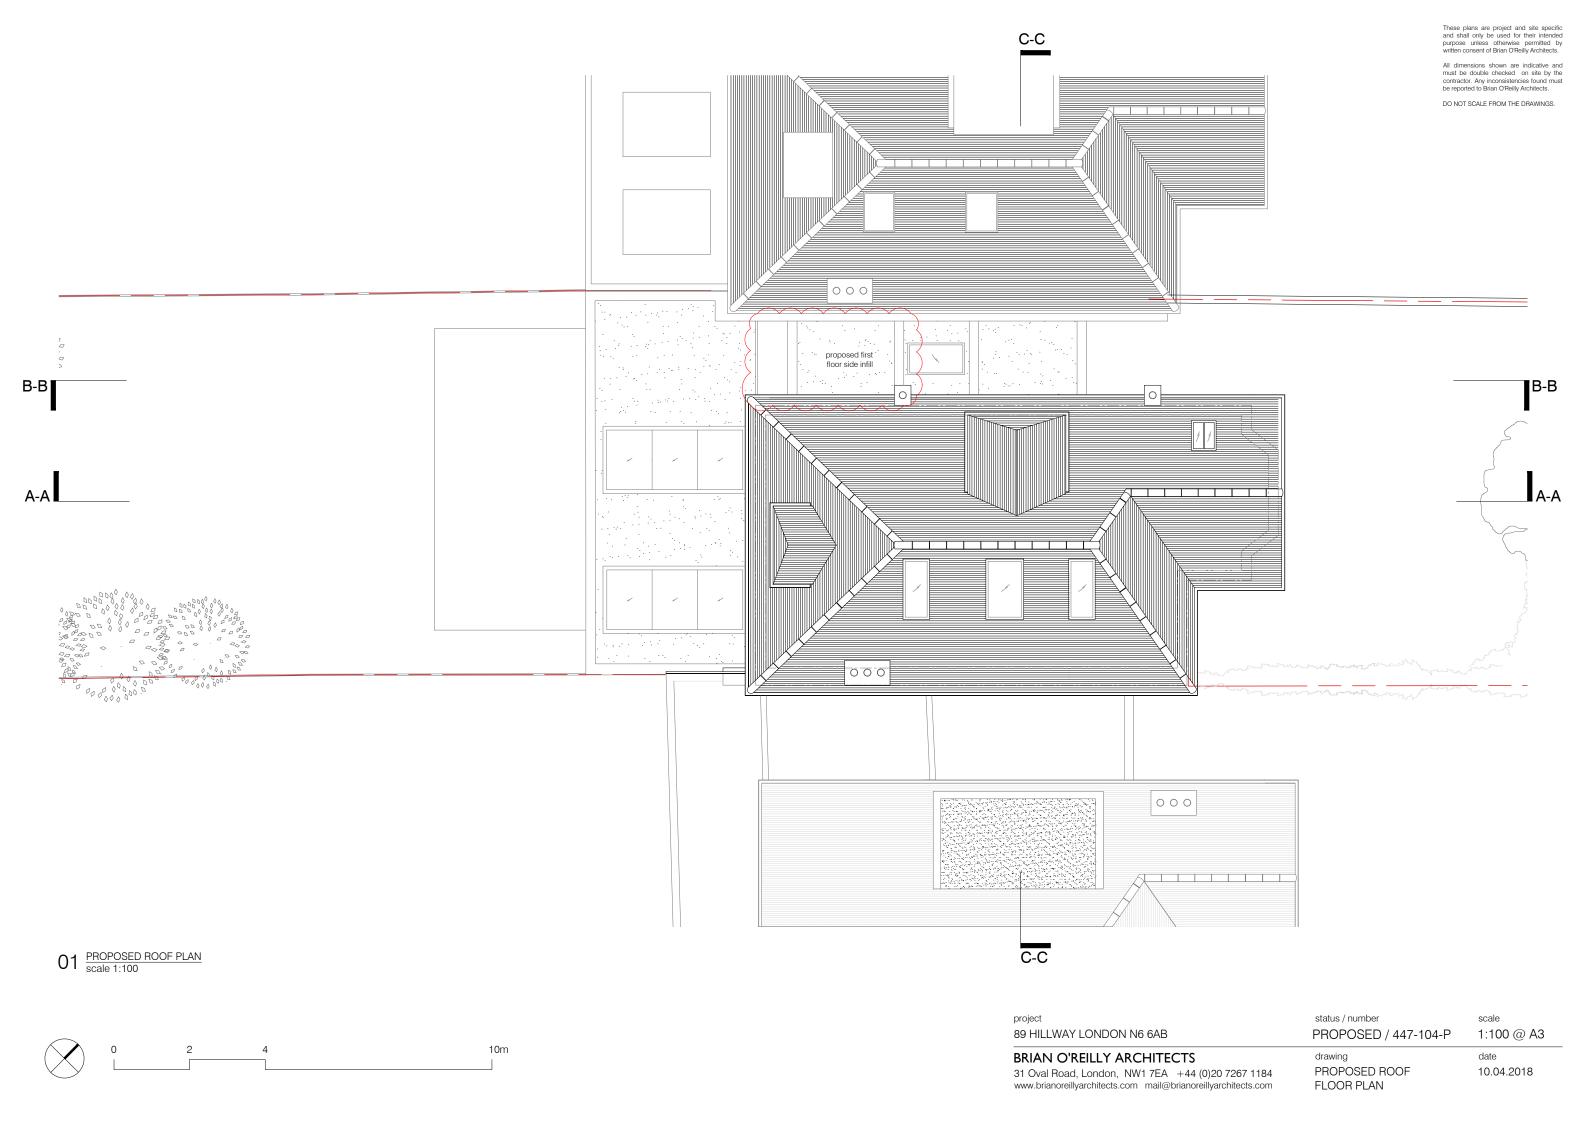

$01 \ \ \frac{\text{PROPOSED GROUND FLOOR PLAN (UNCHANGED)}}{\text{scale 1:100}}$ 

10m

project 89 HILLWAY LONDON N6 6AB

**BRIAN O'REILLY ARCHITECTS** 

31 Oval Road, London, NW1 7EA +44 (0)20 7267 1184 www.brianoreillyarchitects.com mail@brianoreillyarchitects.com

status / number APPROVED / 447-101-A 1:100 @ A3

drawing date APPROVED GROUND FLOOR 10.04.2018 PLAN

scale



10m

BRIAN O'REILLY ARCHITECTS

31 Oval Road, London, NW1 7EA +44 (0)20 7267 1184
www.brianoreillyarchitects.com mail@brianoreillyarchitects.com FLOOR PLAN

date

10.04.2018





DO NOT SCALE FROM THE DRAWINGS.



 $01 \, \, \tfrac{PROPOSED \, SITE \, PLAN}{scale \, 1:200}$ 



project status / number scale

89 HILLWAY LONDON N6 6AB PROPOSED / 447-104-P 1:200 @ A3

BRIAN O'REILLY ARCHITECTS drawing date

31 Oval Road, London, NW1 7EA +44 (0)20 7267 1184 PROPOSED SITE PLAN 10.04.2018

www.brianoreillyarchitects.com mail@brianoreillyarchitects.com

DO NOT SCALE FROM THE DRAWINGS.



project 89 HILLWAY LONDON N6 6AB status / number PROPOSED / 447-200-P

scale 1:100 @ A3

BRIAN O'REILLY ARCHITECTS

31 Oval Road, London, NW1 7EA +44 (0)20 7267 1184 PROPOSED www.brianoreillyarchitects.com mail@brianoreillyarchitects.com

drawing
PROPOSED FRONT

date 10.04.2018

DO NOT SCALE FROM THE DRAWINGS.



2 10m project 89 HILLWAY LONDON N6 6AB status / number PROPOSED / 447-201-