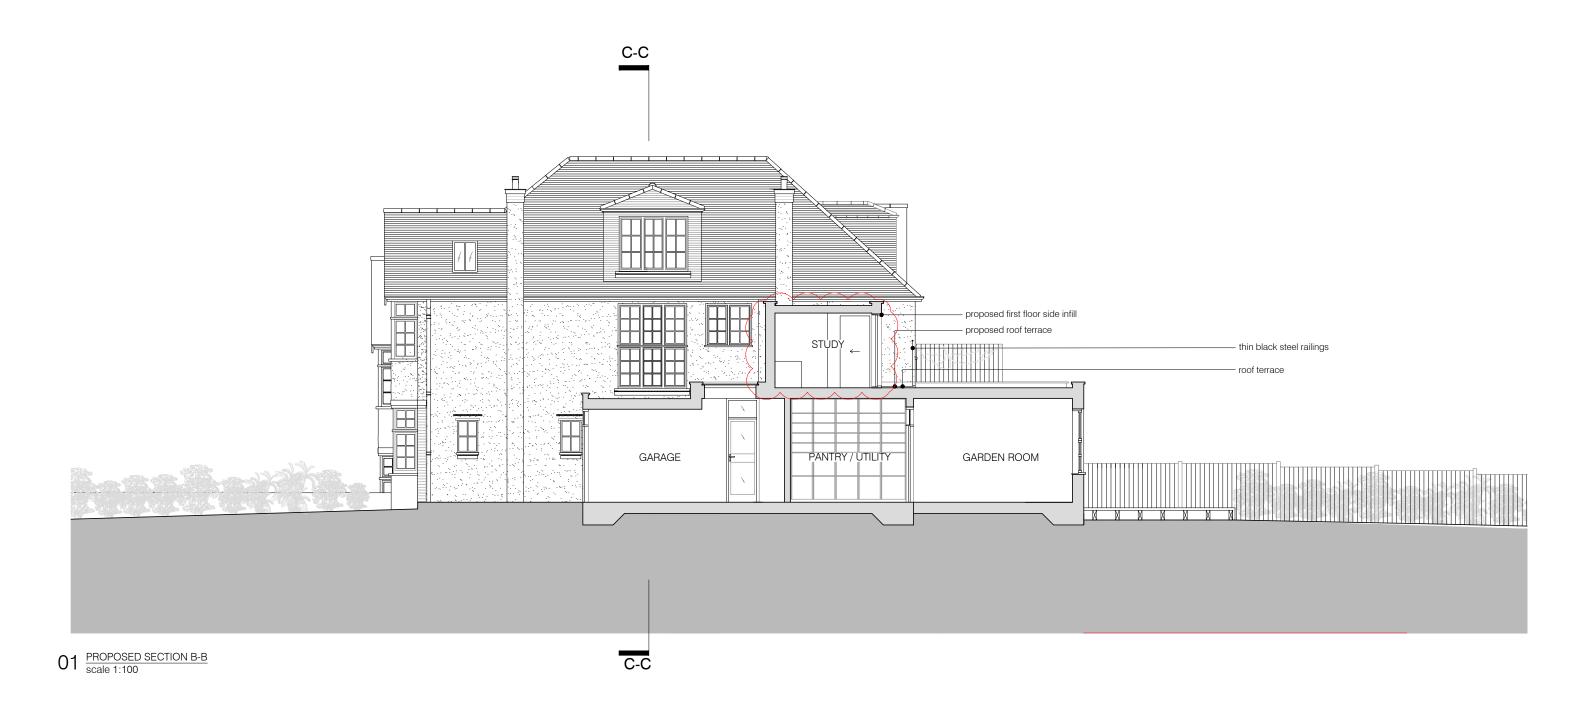

D 2 4 10m

project 89 HILLWAY LONDON N6 6AB status / number PROPOSED / 447-301-P

BRIAN O'REILLY ARCHITECTS

31 Oval Road, London, NW1 7EA +44 (0)20 7267 1184 www.brianoreillyarchitects.com mail@brianoreillyarchitects.com

drawing
PROPOSED SECTION B-B

scale

date

1:100 @ A3

10.04.2018

DO NOT SCALE FROM THE DRAWINGS.

 $01 \ \ \frac{\text{PROPOSED SECTION C-C (UNCHANGED)}}{\text{scale 1:100}}$ 

0 2 4 10m