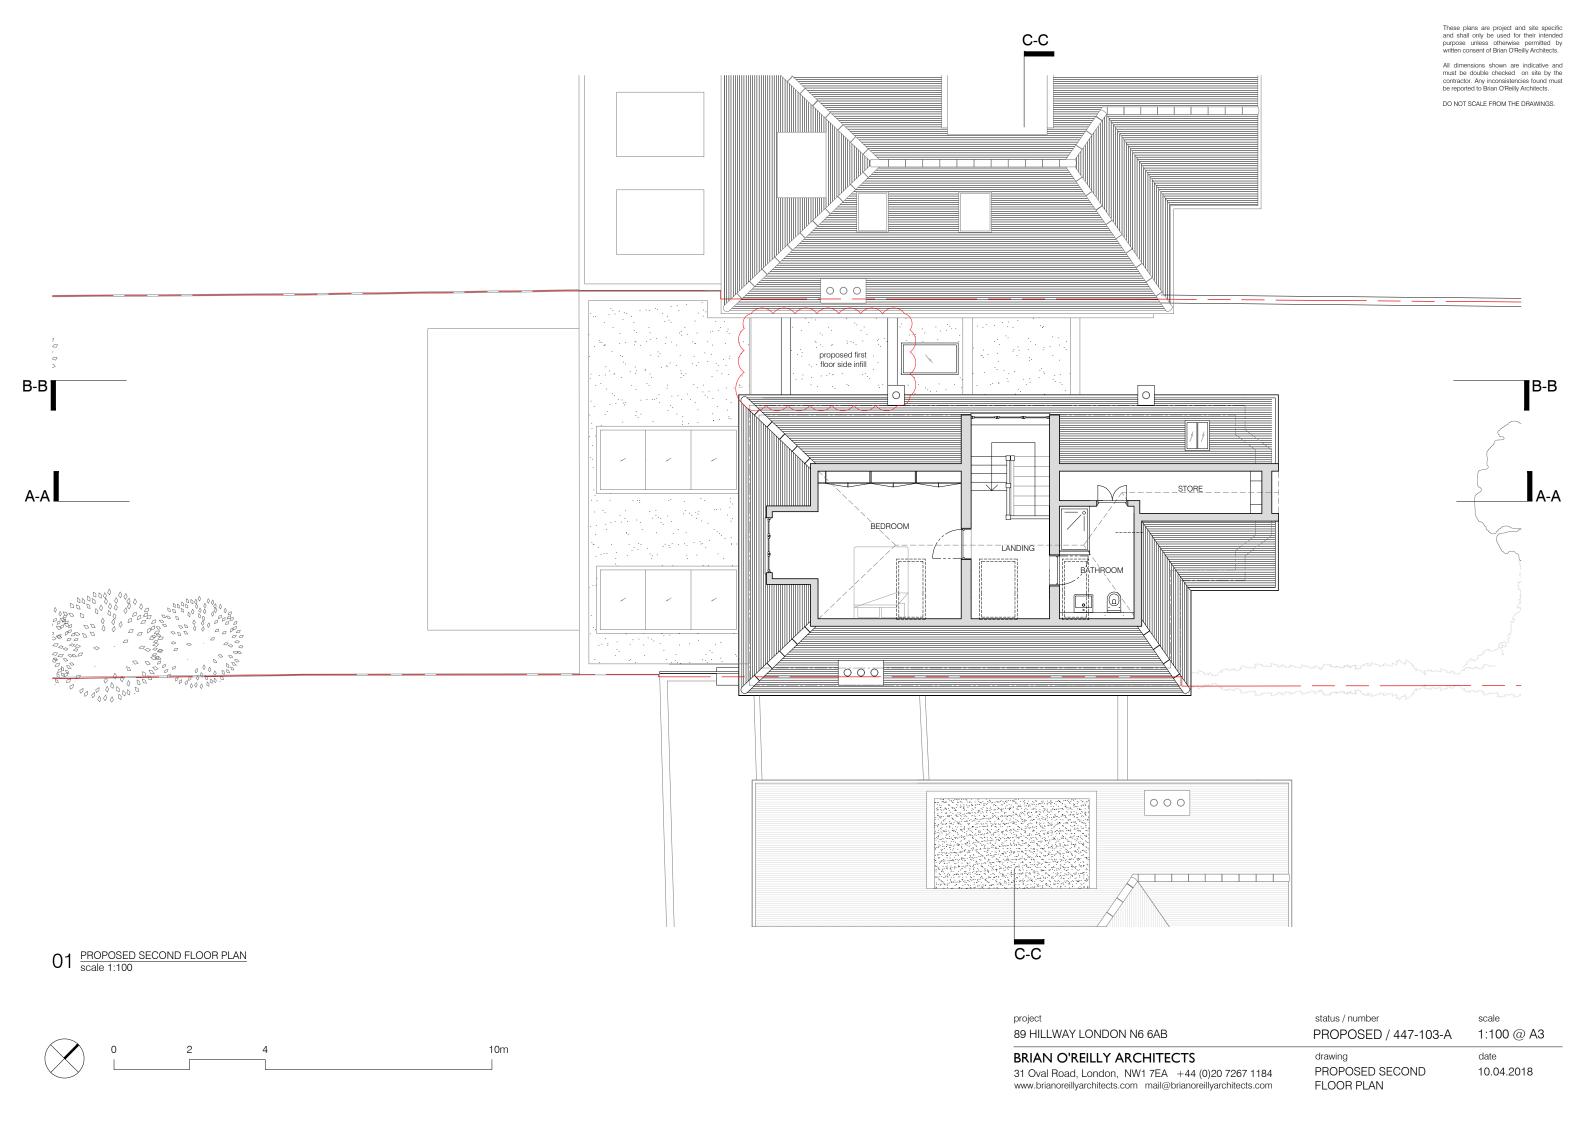

$01 \ \ \frac{\text{PROPOSED GROUND FLOOR PLAN (UNCHANGED)}}{\text{scale 1:100}}$ 

10m

project 89 HILLWAY LONDON N6 6AB

**BRIAN O'REILLY ARCHITECTS** 

31 Oval Road, London, NW1 7EA +44 (0)20 7267 1184 www.brianoreillyarchitects.com mail@brianoreillyarchitects.com

status / number APPROVED / 447-101-A 1:100 @ A3

drawing date APPROVED GROUND FLOOR 10.04.2018 PLAN

scale



10m

BRIAN O'REILLY ARCHITECTS

31 Oval Road, London, NW1 7EA +44 (0)20 7267 1184
www.brianoreillyarchitects.com mail@brianoreillyarchitects.com FLOOR PLAN

date

10.04.2018





DO NOT SCALE FROM THE DRAWINGS.



 $01 \, \, \tfrac{PROPOSED \, SITE \, PLAN}{scale \, 1:200}$ 



project status / number scale

89 HILLWAY LONDON N6 6AB PROPOSED / 447-104-P 1:200 @ A3

BRIAN O'REILLY ARCHITECTS drawing date

31 Oval Road, London, NW1 7EA +44 (0)20 7267 1184 PROPOSED SITE PLAN 10.04.2018

www.brianoreillyarchitects.com mail@brianoreillyarchitects.com

DO NOT SCALE FROM THE DRAWINGS.



project 89 HILLWAY LONDON N6 6AB status / number PROPOSED / 447-200-P

scale 1:100 @ A3

BRIAN O'REILLY ARCHITECTS

31 Oval Road, London, NW1 7EA +44 (0)20 7267 1184 PROPOSED www.brianoreillyarchitects.com mail@brianoreillyarchitects.com

drawing
PROPOSED FRONT

date 10.04.2018

DO NOT SCALE FROM THE DRAWINGS.



2 10m project 89 HILLWAY LONDON N6 6AB status / number PROPOSED / 447-20