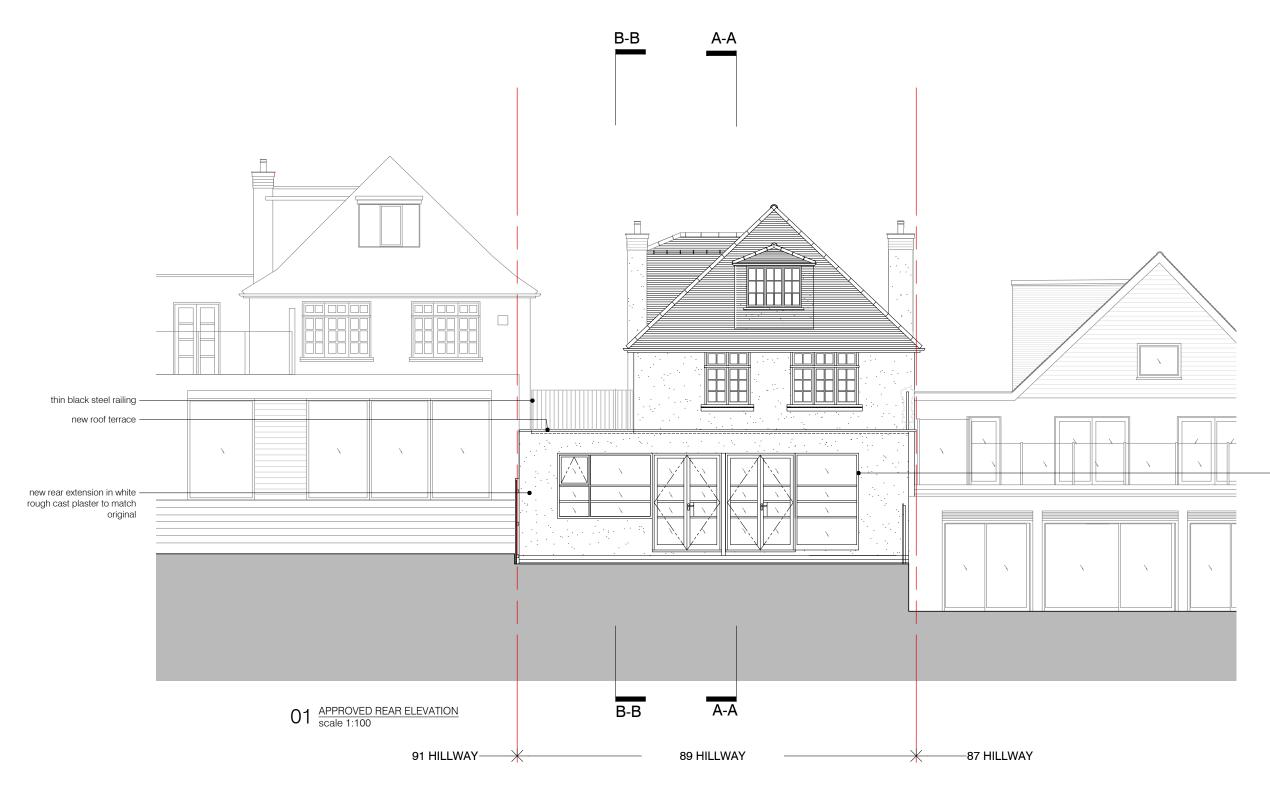

All dimensions shown are indicative and must be double checked on site by the contractor. Any inconsistencies found must be reported to Brian O'Reilly Architects.

DO NOT SCALE FROM THE DRAWINGS.

new timber doorset finished in black

status / number APPROVED / 447-201-A

scale 1:100 @ A3

drawing APPROVED REAR ELEVATION

10m 0 2 4

project 89 HILLWAY LONDON N6 6AB