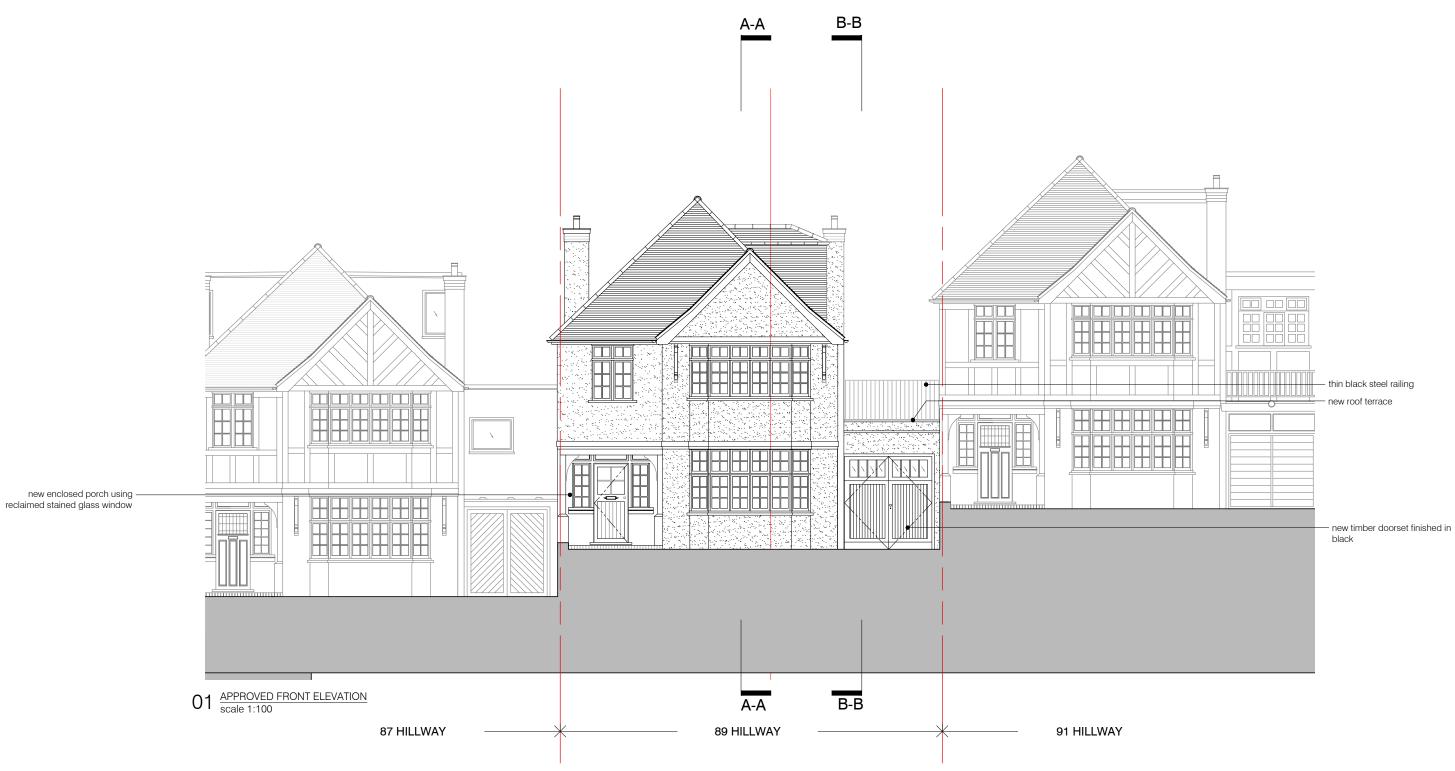

DO NOT SCALE FROM THE DRAWINGS.

status / number APPROVED / 447-200-A scale 1:100 @ A3

drawing APPROVED FRONT ELEVATION

project 89 HILLWAY LONDON N6 6AB

All dimensions shown are indicative and must be double checked on site by the contractor. Any inconsistencies found must be reported to Brian O'Reilly Architects.

DO NOT SCALE FROM THE DRAWINGS.

new timber doorset finished in black