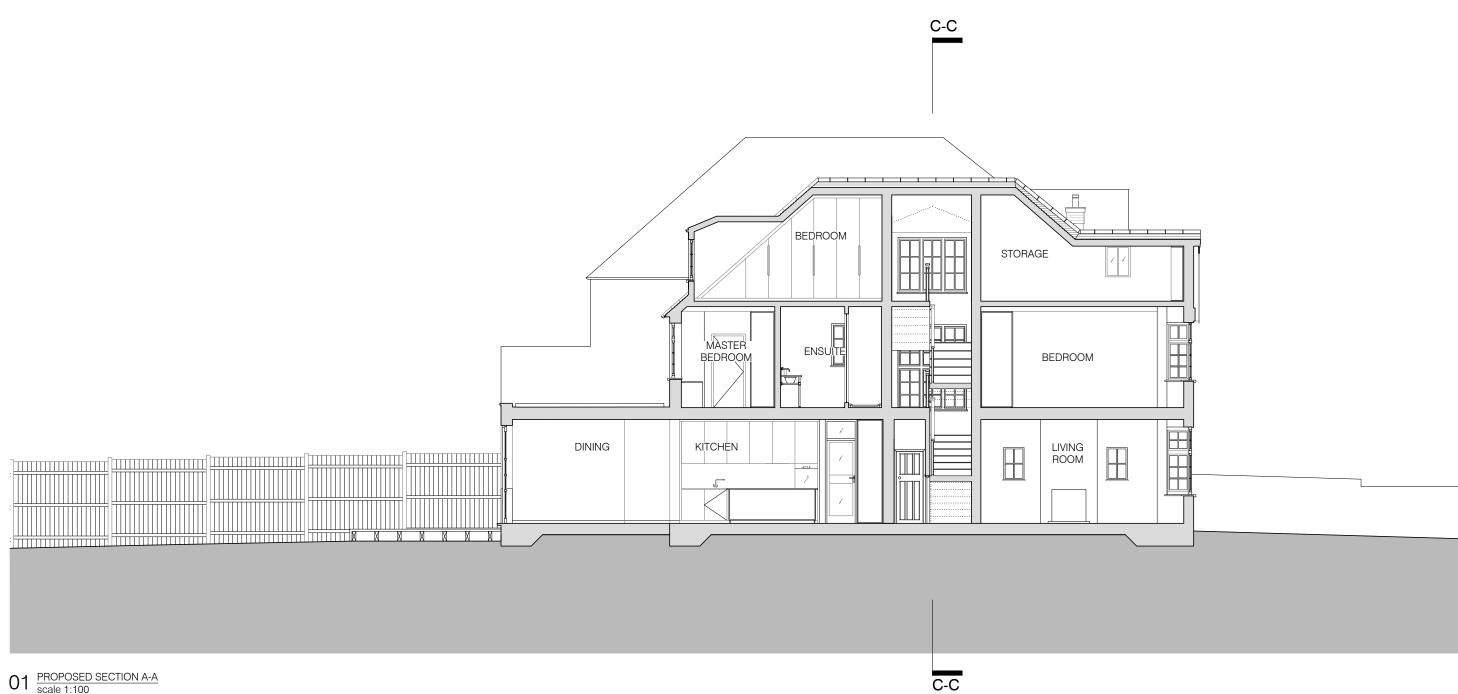

scale 1:100 @ A3

drawing APPROVED SIDE ELEVATION 10.04.2018

date

 $01 \, \tfrac{\text{PROPOSED SECTION A-A}}{\text{scale 1:100}}$ 

project 89 HILLWAY LONDON N6 6AB

**BRIAN O'REILLY ARCHITECTS** 31 Oval Road, London, NW1 7EA +44 (0)20 7267 1184 www.brianoreillyarchitects.com mail@brianoreillyarchitects.com

DO NOT SCALE FROM THE DRAWINGS.

status / number APPROVED / 447-300-A

scale 1:100 @ A3

drawing APPROVED SECTION A-A

 $01 \ \frac{\text{APPROVED SECTION B-B}}{\text{scale 1:100}}$ 

C-C

2 4 10m 0

project 89 HILLWAY LONDON N6 6AB