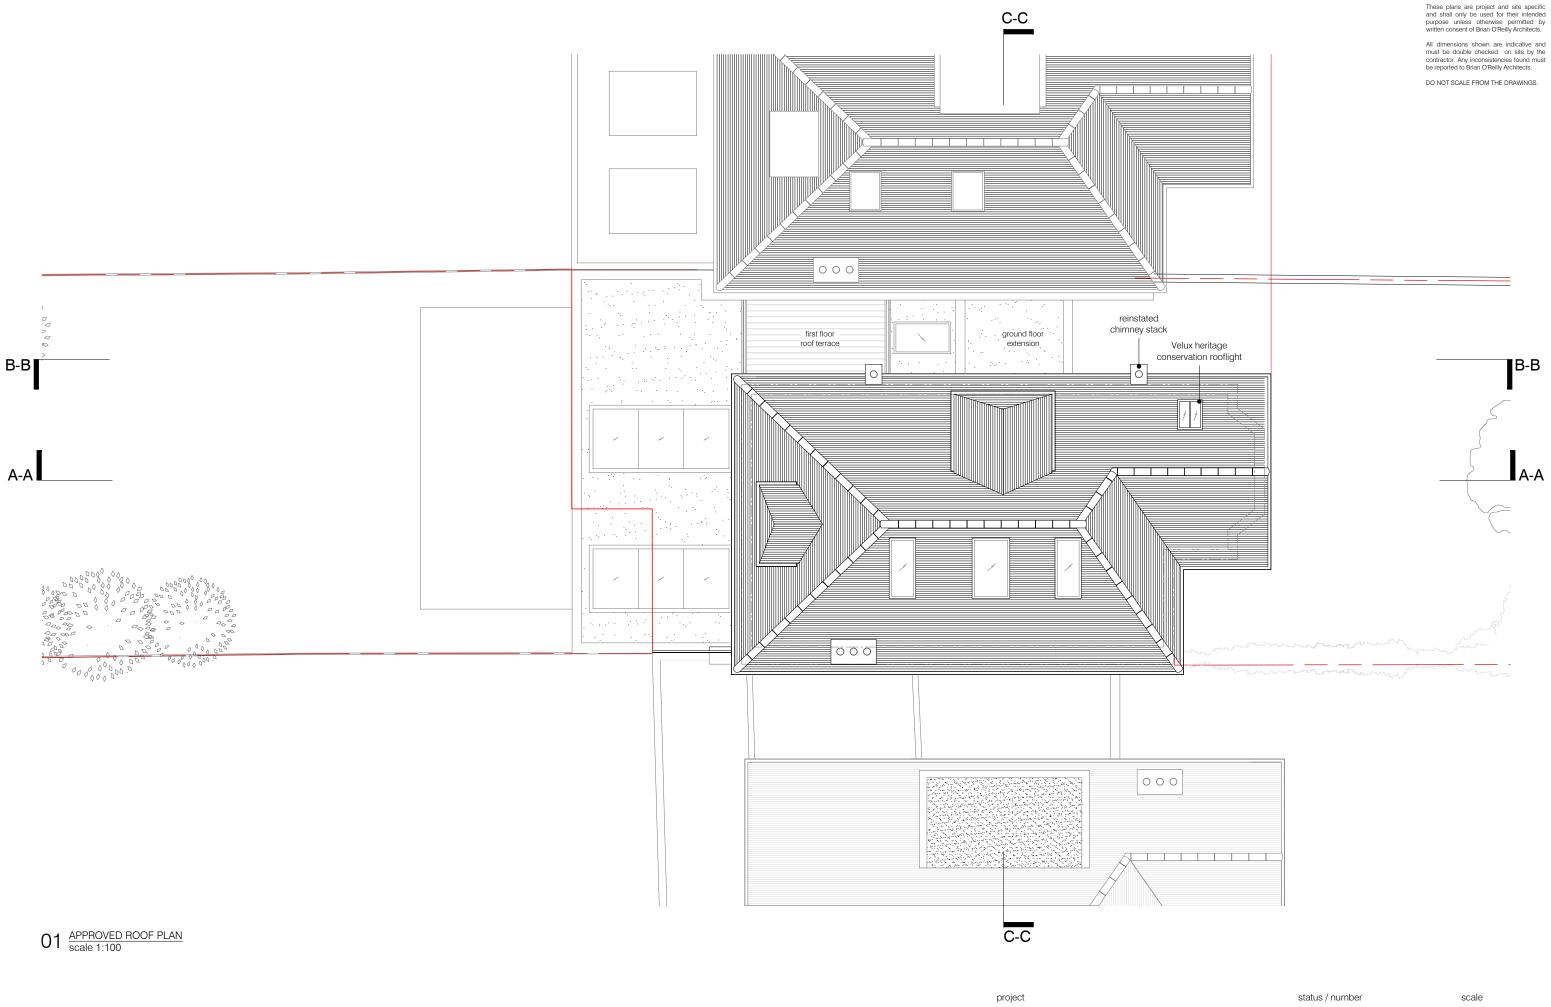

scale 1:100 @ A3

drawing APPROVED SECOND FLOOR PLAN

C-C

APPROVED / 447-104-P-A 1:100 @ A3

www.brianoreillyarchitects.com mail@brianoreillyarchitects.com

drawing APPROVED ROOF FLOOR PLAN

89 HILLWAY, N6 6AB **BRIAN O'REILLY ARCHITECTS** 31 Oval Road, London, NW1 7EA +44 (0)20 7267 1184