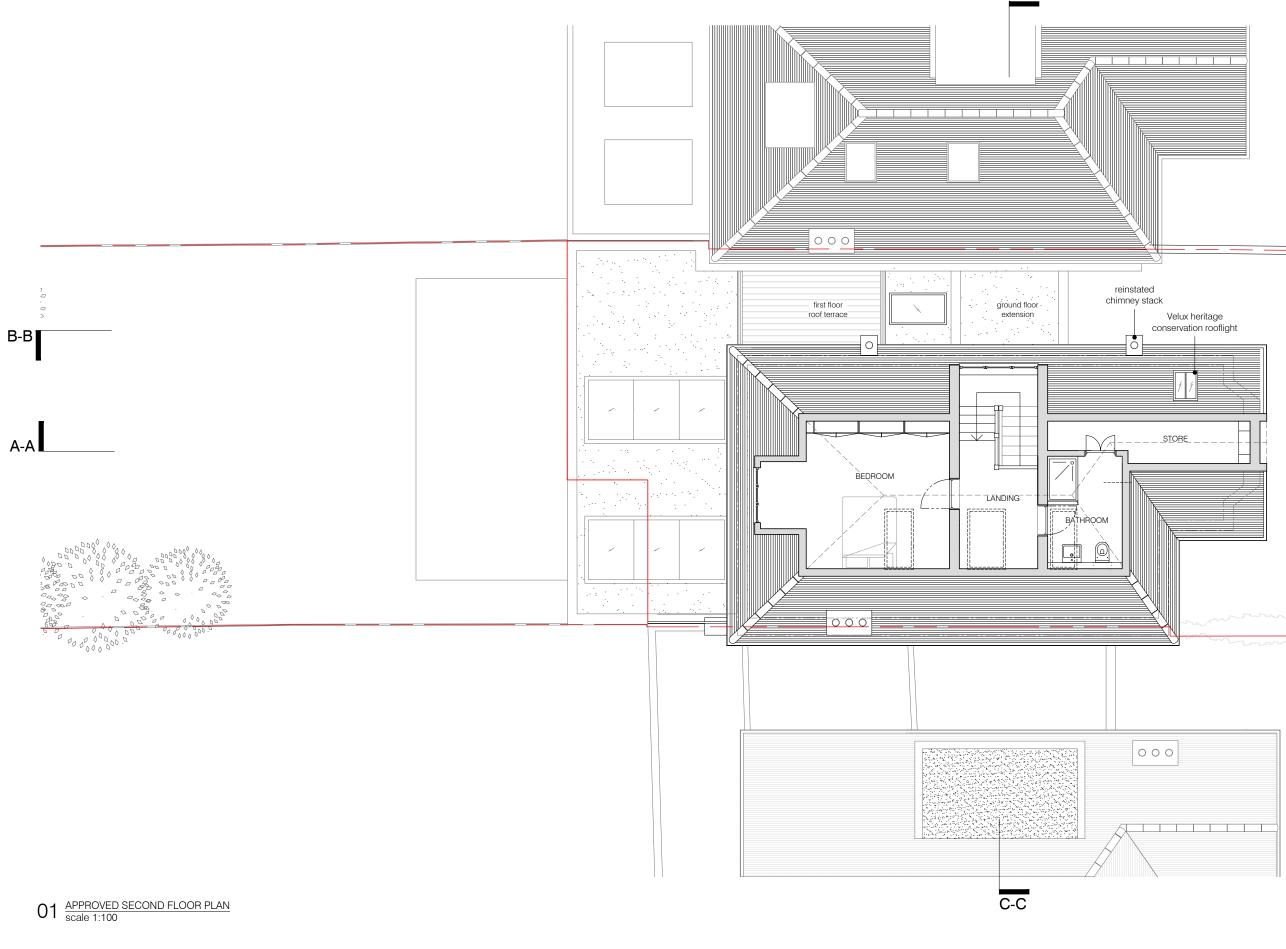

All dimensions shown are indicative and must be double checked on site by the contractor. Any inconsistencies found must be reported to Brian O'Reilly Architects.

DO NOT SCALE FROM THE DRAWINGS.

status / number APPROVED / 447-103-A

scale 1:100 @ A3

drawing APPROVED SECOND FLOOR PLAN

C-C

APPROVED / 447-104-P-A 1:100 @ A3

www.brianoreillyarchitects.com mail@brianoreillyarchitects.com

drawing APPROVED ROOF FLOOR PLAN

89 HILLWAY, N6 6AB **BRIAN O'REILLY ARCHITECTS** 31 Oval Road, London, NW1 7EA +44 (0)20 7267 1184