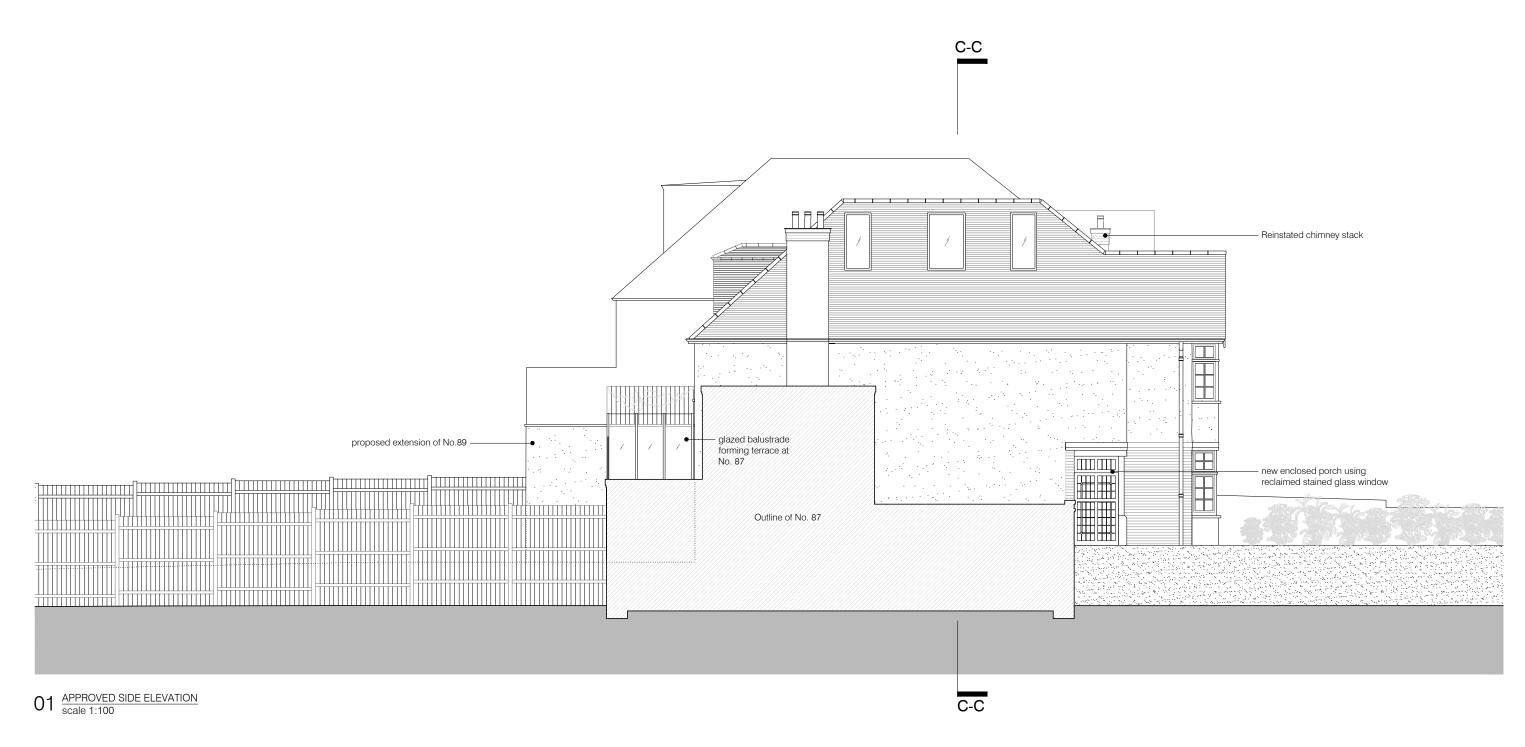

All dimensions shown are indicative and must be double checked on site by the contractor. Any inconsistencies found must be reported to Brian O'Reilly Architects.

DO NOT SCALE FROM THE DRAWINGS.

status / number APPROVED / 447-202-A

scale 1:100 @ A3

drawing APPROVED SIDE ELEVATION 10.04.2018

date

 $01 \, \tfrac{\text{PROPOSED SECTION A-A}}{\text{scale 1:100}}$ 

project 89 HILLWAY LONDON N6 6AB

**BRIAN O'REILLY ARCHITECTS** 31 Oval Road, London, NW1 7EA +44 (0)20 7267 1184 www.brianoreillyarchitects.com mail@brianoreillyarchitects.com