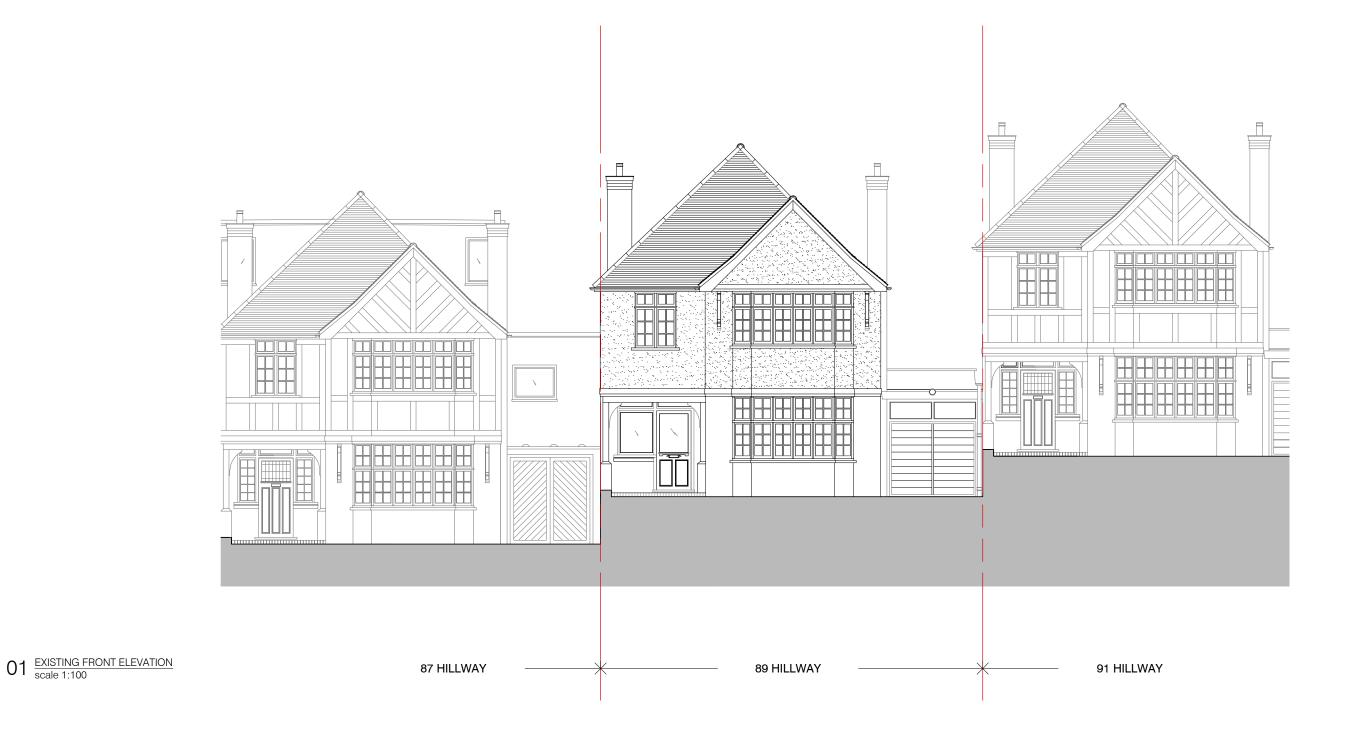

All dimensions shown are indicative and must be double checked on site by the contractor. Any inconsistencies found must be reported to Brian O'Reilly Architects.

DO NOT SCALE FROM THE DRAWINGS.

status / number EXISTING / 447-200-E 1:100 @ A3

scale

drawing EXISTING FRONT ELEVATION

project 89 HILLWAY LONDON N6 6AB

4

0

2

These plans are project and site specific and shall only be used for their intended purpose unless otherwise permitted by written consent of Brian O'Reilly Architects.