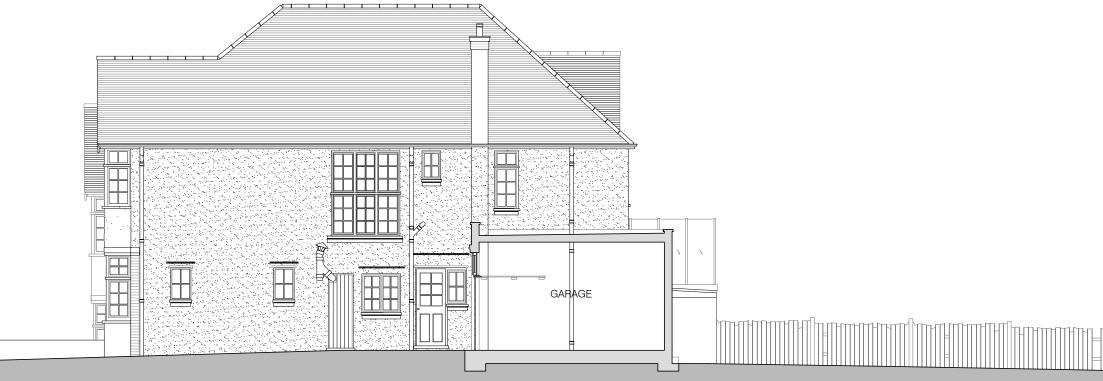

scale

drawing EXISTING REAR ELEVATION

 $01 \; \frac{\text{EXISTING SIDE ELEVATION}}{\text{scale 1:100}}$ 

10m 2 4 0

project 89 HILLWAY LONDON N6 6AB

BRIAN O'REILLY ARCHITECTS 31 Oval Road, London, NW1 7EA +44 (0)20 7267 1184 www.brianoreillyarchitects.com mail@brianoreillyarchitects.com

These plans are project and site specific and shall only be used for their intended purpose unless otherwise permitted by written consent of Brian O'Reilly Architects.

All dimensions shown are indicative and must be double checked on site by the contractor. Any inconsistencies found must be reported to Brian O'Reilly Architects.

DO NOT SCALE FROM THE DRAWINGS.

status / number EXISTING / 447-202-E 1:100 @ A3

scale

drawing EXISTING SIDE ELEVATION

01 EXISTING SECTION A-A scale 1:100

0

2

4