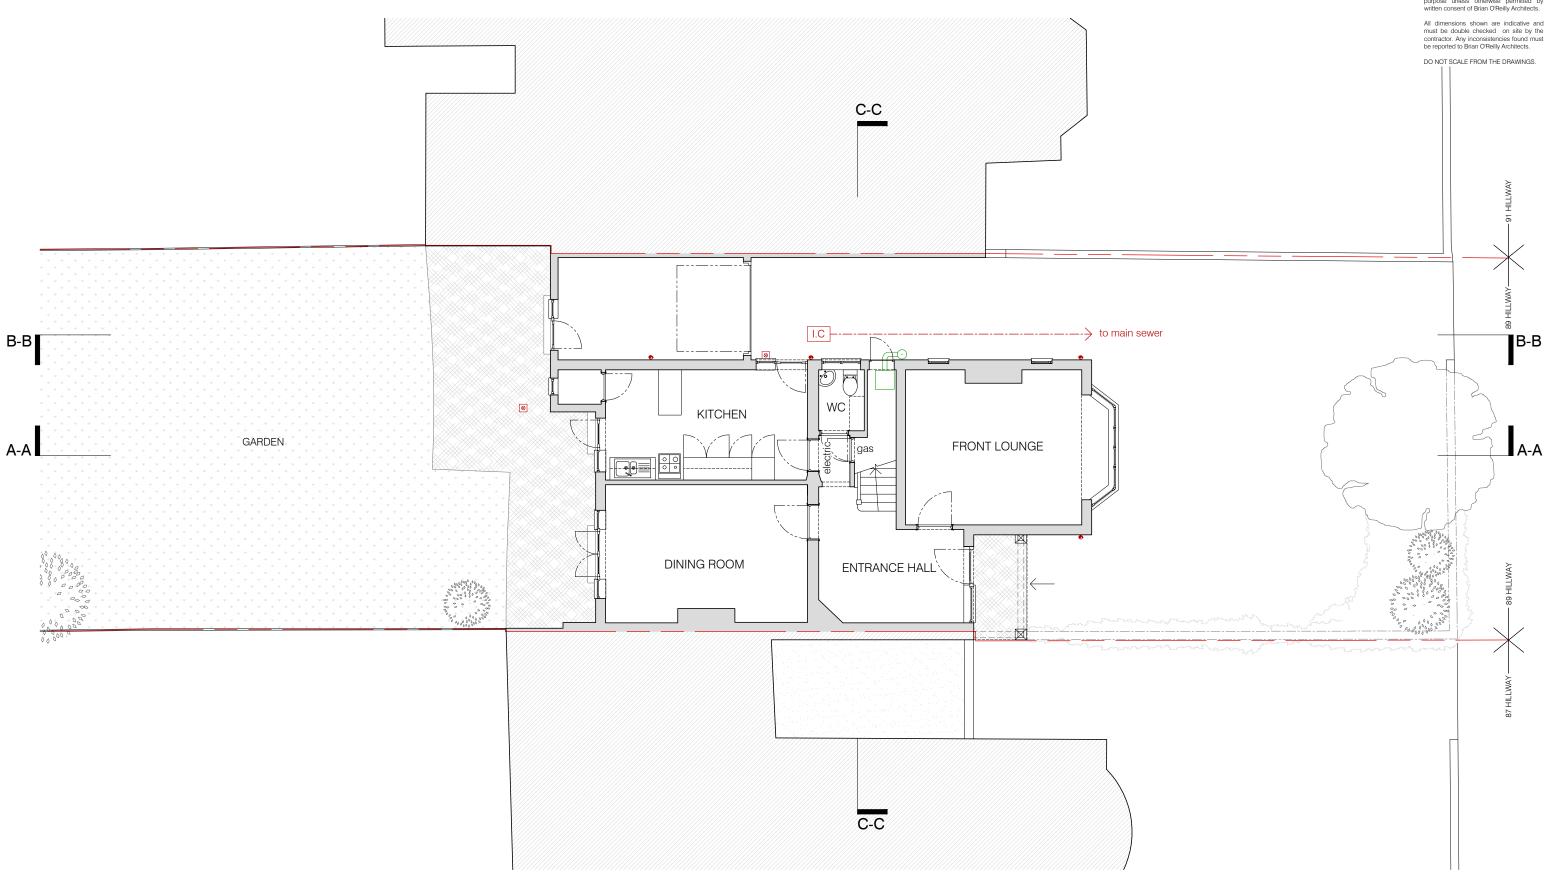

# $01 \, \tfrac{\text{EXISTING GROUND FLOOR PLAN}}{\text{scale 1:100}}$

10m 0 2 4

project 89 HILLWAY LONDON N6 6AB

**BRIAN O'REILLY ARCHITECTS** 31 Oval Road, London, NW1 7EA +44 (0)20 7267 1184 www.brianoreillyarchitects.com mail@brianoreillyarchitects.com

These plans are project and site specific and shall only be used for their intended purpose unless otherwise permitted by written consent of Brian O'Reilly Architects.

status / number EXISTING / 447-101-E 1:100 @ A3

scale

drawing date EXISTING GROUND PLAN 10.04.2018