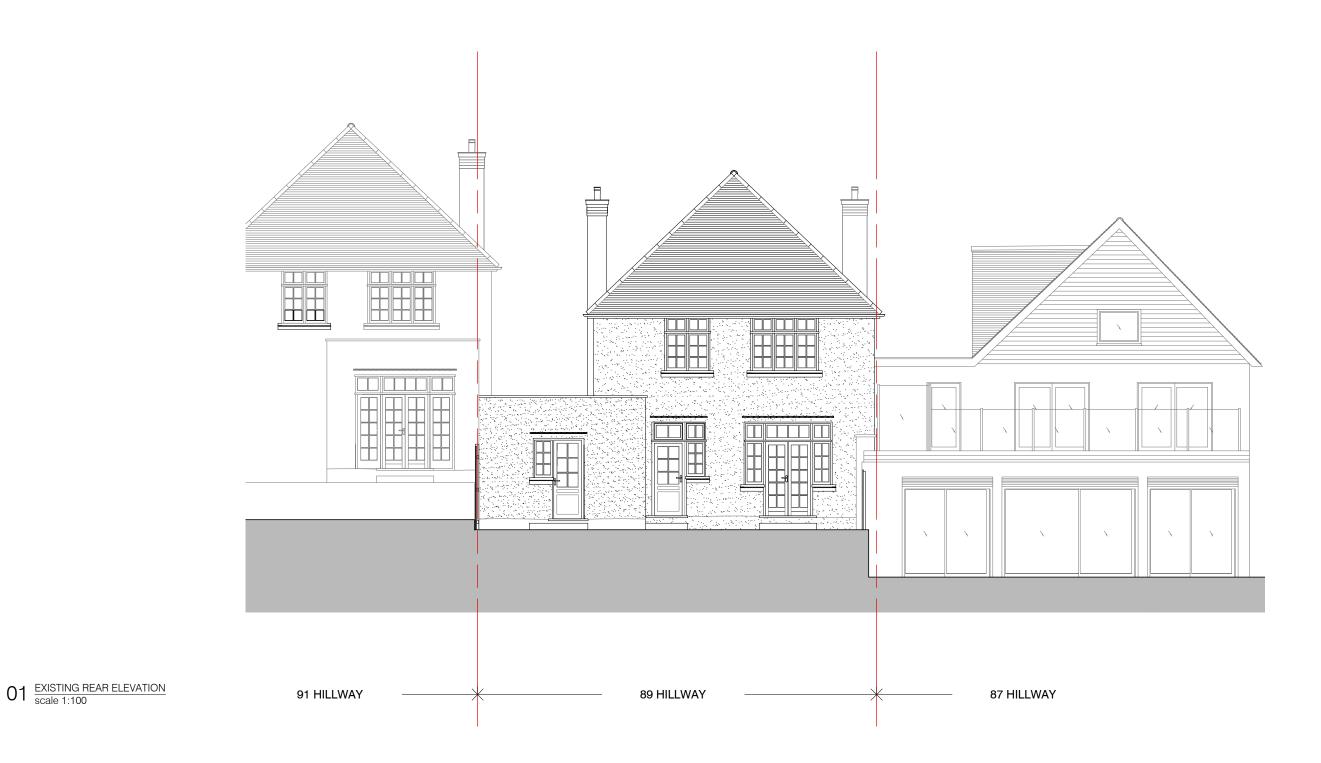

All dimensions shown are indicative and must be double checked on site by the contractor. Any inconsistencies found must be reported to Brian O'Reilly Architects.

DO NOT SCALE FROM THE DRAWINGS.

status / number EXISTING / 447-201-E 1:100 @ A3

scale

drawing EXISTING REAR ELEVATION

 $01 \; \frac{\text{EXISTING SIDE ELEVATION}}{\text{scale 1:100}}$ 

10m 2 4 0

project 89 HILLWAY LONDON N6 6AB

BRIAN O'REILLY ARCHITECTS 31 Oval Road, London, NW1 7EA +44 (0)20 7267 1184 www.brianoreillyarchitects.com mail@brianoreillyarchitects.com