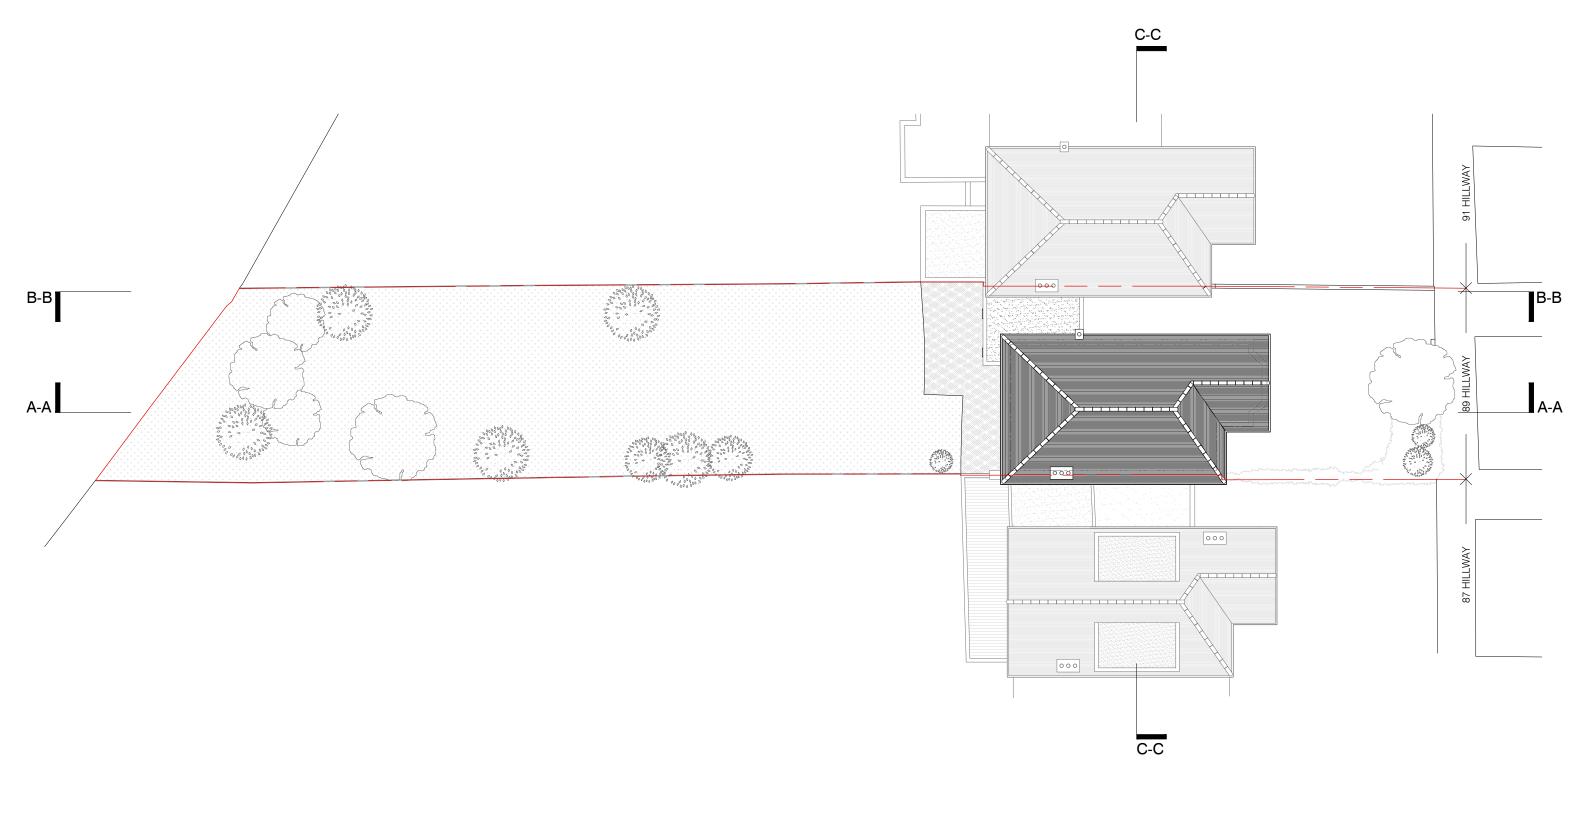

drawing EXISTING ROOF PLAN

 $01 \; \tfrac{\text{EXISTING SITE PLAN}}{\text{scale 1:200}}$ 

8 20m 0 4

project 89 HILLWAY LONDON N6 6AB

BRIAN O'REILLY ARCHITECTS 31 Oval Road, London, NW1 7EA +44 (0)20 7267 1184 www.brianoreillyarchitects.com mail@brianoreillyarchitects.com

These plans are project and site specific and shall only be used for their intended purpose unless otherwise permitted by written consent of Brian O'Reilly Architects.

All dimensions shown are indicative and must be double checked on site by the contractor. Any inconsistencies found must be reported to Brian O'Reilly Architects.

DO NOT SCALE FROM THE DRAWINGS.

| status / number      |  |
|----------------------|--|
| EXISTING / 447-104-E |  |

scale 1:200 @ A3

drawing SITE PLAN

10m 0 2 4

project 89 HILLWAY LONDON N6 6AB

**BRIAN O'REILLY ARCHITECTS** 31 Oval Road, London, NW1 7EA +44 (0)20 7267 1184 www.brianoreillyarchitects.com mail@brianoreillyarchitects.com These plans are project and site specific and shall only be used for their intended purpose unless otherwise permitted by written consent of Brian O'Reilly Architects.