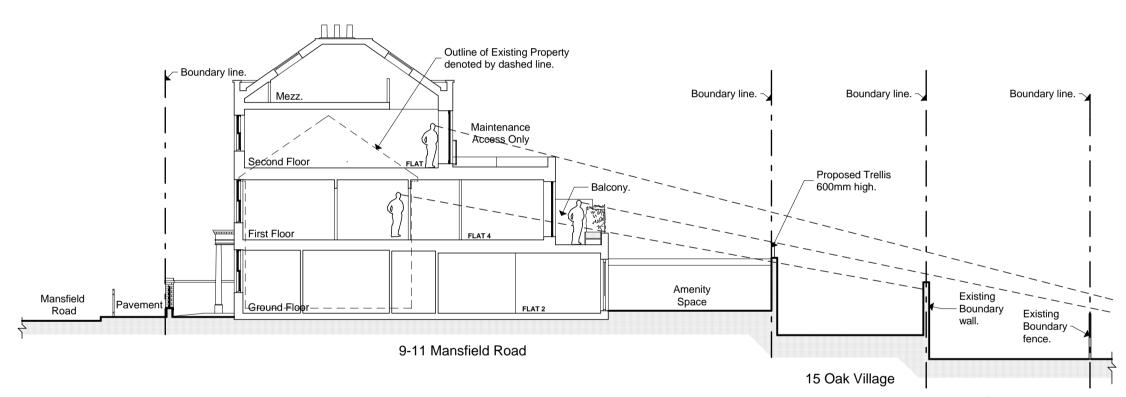

16 Oak Village

| File ref:   1401 - BA - Plans 3.pln     Please note that all dimensions must be checked on site and not scaled off this daming. Performing Concert:   Interconstructions contained in all conditions contained in understame. Any building works started beforehand are entirely at Client's contrained base operating of Plans Understame. Any building works started beforehand are entirely at Client's contrained base operating of Plans.     Building Regulations (Notice of Passing of Plans). Und unconditional approval of plans have operating the conditions, can any such changes of the plans the conditions, can any such changes of the plans the conditions, can any such changes of the plans the conditions, can any such changes of the plans.     Preliminary   Interformer of changes and provide state at all are started before contracted the conditions, can any such changes of the plans the conditional frame of the plans the plan the plans the                                                                                                                                  | NOTES.                                                                                                                                                                                                                                                                                                                                                                                                                        |         |  |
|-------------------------------------------------------------------------------------------------------------------------------------------------------------------------------------------------------------------------------------------------------------------------------------------------------------------------------------------------------------------------------------------------------------------------------------------------------------------------------------------------------------------------------------------------------------------------------------------------------------------------------------------------------------------------------------------------------------------------------------------------------------------------------------------------------------------------------------------------------------------------------------------------------------------------------------------------------------------------------------------------------------------------------------------------------------------------------------------------------------------------------------------------------------------------------------------------------------------------------------------------------------------------------------------------------------------------------------------------------------------------------------------------------------------------------------------------------------------------------------------------------------------------------------------------------------------------------------------------------------------------------------------------------------------------------------------------------------------------------------------------------------------------------------------------------------------------------------------------------------------------------------------------------------------------------------------------------------------------------------------------------------------------------------------------------------------------------------------------|-------------------------------------------------------------------------------------------------------------------------------------------------------------------------------------------------------------------------------------------------------------------------------------------------------------------------------------------------------------------------------------------------------------------------------|---------|--|
| Thermine Consent:     Until planning consent has been granted and all conditions contained in that consent complex Wh. Develop Planning works started beforehand are entriely all Client's on risk.     Building Regulations (Notice of Planning) Child unconditional disposed started beforehand are entriely all Client's on risk.     Distring Regulations (Notice of Planning) Child unconditional disposed started beforehand are entriely all Client's on risk.     Distring Supposed Started beforehand are entriely all Client's on risk.     Distring Supposed Started before distribution of the started before distribution of the started before distribution (Startegrammet is submitted planning and any started before distribution) bianning & unconditional. Notice of Plassing of Planning     Building Regs.   Image: Startegrammet is submitted before distribution (Startegrammet is submitted before distribution) (Startegrammet is submitted before distribution) (Startegrammet is submitted before and startegrammet is balanted before distribution (Startegrammet is submitted before and startegrammet is submi                                                                                                                                                                                                  | File ref: 1401 - BA - Plans 3.pln                                                                                                                                                                                                                                                                                                                                                                                             |         |  |
| even insk.     Building Regulation: (Notice of Passing of Plans) Until unconditional approval<br>of plans has been issued by Building control (The Councils District Surveyors<br>Service), all works undraftee hotorehand are entited is Client's own in the<br>order of the surveyors frequently require amendance is userhited plans, and any<br>andricibility allocit building procedures.     Preliminary   Image: Service), all works at all are started before<br>dotting both planning & unconditional, Notice of Passing of Plans.     Planning   Image: Service), all works at all are started before<br>dotting both planning & unconditional, Notice of Passing of Plans.     Rev.   Date     Rev.   Date     Rev.   Date     Rev.   Date     Rev.   Date     Rev.   Date     As-built   Image: Service)     Scholars House, Shotteny Brock Office Park,<br>Treetor, Ward   Tet: 01789249 500     Client   Mr. & Mrs. Hauser     Project   9-11 Mansfield Road     Drawing Title   Proposed Section A-A<br>with Sight Lines.     Scale   1:150   Drawing<br>Size.   A3     Date   December 2013   Rev.<br>No.   Rev.                                                                                                                                                                                                                                                                                                                                                                                                                                                                                                                                                                                                                                                                                                                                                                                                                                                                                                                                                                | Please note that all dimensions must be checked on site and not scaled off<br>this drawing.<br>Planning Consent:<br>Until planning consent has been granted and all conditions contained in                                                                                                                                                                                                                                   |         |  |
| Obtaining both planning & unconditional: Notice of Passing of Plans.     Preliminary     Planning     Building Regs.     Tender     Construction     As-built     Rev.   Date     Revision     A     25-03-14     Amendment to bin store and     B   19-04-18     parapet at 2F level.     Amendment to balustrade at     rear.     Amendment to balustrade at     rear.     D   N A L D S H E A R E R     Scholar's House, Shottery Brock Office Park,<br>Tametry's Bridge Read, Strattord-upon-Aron,<br>Warwdskine, Cutar Tere CT S     D   N A L D S H E A R E R     Scholar's House, Shottery Brock Office Park,<br>Tametry's Bridge Read, Strattord-upon-Aron,<br>Warwdskine, Cutar Tere CT S     D   N A L D S H E A R E R     Client   Mr. & Mrs. Hauser     Project   9-11 Mansfield Road     Drawing Title   Proposed Section A-A<br>with Sight Lines.     Scale   1:150   Drawing     A3   Date   December 2013                                                                                                                                                                                                                                                                                                                                                                                                                                                                                                                                                                                                                                                                                                                                                                                                                                                                                                                                                                                                                                                                                                                                                                       | own risk.<br>Building Regulations (Notice of Passing of Plans) Until unconditional approval<br>of plans has been issued by Building control (The Council's District Surveyors<br>Service), all works undertaken beforehand are entirely at Client's own risk.<br>District Surveyors frequently require amendments to submitted plans, and any<br>such changes or changes arising from different presumed site conditions, can |         |  |
| Planning   Image: Construction                                                                                                                                                                                                                                                                                                                                                                                                                                                                                                                                                                                                                                                                                                                                                                                  | Therefore we do not recommend that any works at all are started before                                                                                                                                                                                                                                                                                                                                                        |         |  |
| Building Regs.   Image: Construction   Image: Construction   Image: Construction     As-built   Image: Construction   Image: Construction   Image: Construction     As-architects   Image: Construction   Image: Construction   Image: Construction     As-architects   Image: Construction   Image: Construction   Image: Construction     Scholar's House, Shottery Brook Office Park, Construction   Tet: 01789 294 560   Image: Construction     Client   Mr. & Mrs. Hauser   Image: Construction   Image: Construction     Project   9-11   Mansfield Road   Image: Construction     Drawing Title   Proposed Section A-A with Sight Lines.   Ama<                                                                                                                                                                                                                                                                                                                                                                                                                                                                                                                                                                                                                                                                                                                                                                                                                                                                                                                                               | Preliminary                                                                                                                                                                                                                                                                                                                                                                                                                   |         |  |
| Tender   Image: Construction   Image: Construction   Image: Construction     As-built   Revision   Image: Construction   Image: Construction     As-built   Image: Construction   Image: Construction   Image: Construction     A 25-03-14   Amendment to bin store and   Image: Construction   Image: Construction     A 25-03-14   Amendment to balustrade at   Image: Construction   Image: Construction     A rear   Image: Construction   Image: Construction   Image: Construction   Image: Construction     A rear   Image: Construction   Image: Construction   Image: Construction   Image: Construction     Image: Construction   Image: Construction   Image: Construction   Image: Construction   Image: Construction                                                                                                                                                                                                                                                                                                                                                                                                                                                                                                                                                                                                                                                                                                                                                                                                                                                                                                                                                              |                                                                                                                                                                                                                                                                                                                                                                                                                               |         |  |
| Construction   As-built     Rev.   Date   Revision     A   25-03-14   Amendment to bin store and     B   18-04-18   parapet at 2F level.     Amendment to balustrade at                                                                                                                                                                                                                                                                                                                                                                                                                                                                                                                                                                                                                                                                                                                                                                                                                                                                                                                                                                                                                                                                                                                                                                                                                                                                                                                                                                                                                                                                                                                                                                                                                                                                                                                                                                                                                                                                                                                         |                                                                                                                                                                                                                                                                                                                                                                                                                               |         |  |
| As-built   Revision     A   25-03-14   Amendment to bin store and     B   18-04-18   parapet at 2F level.     Amendment to balustrade at   rear.     Image: Composition of the store and treat is the store and                                                                                                                                                                                                       |                                                                                                                                                                                                                                                                                                                                                                                                                               |         |  |
| A   25-03-14   Amendment to bin store and<br>parapet at 2F level.     A   Amendment to balustrade at<br>rear.     Image: Comparison of the parapet at 2F level.     A   Amendment to balustrade at<br>rear.     Image: Comparison of the parapet at 2F level.     Image: Comparison of the parapet at 2F level                                                                                                                                                                                                                                                                                                                                                                                                                                                                                                                                                                                                                                                                                                                                                                                            | As-built                                                                                                                                                                                                                                                                                                                                                                                                                      |         |  |
| B   18-04-18   parapet at 2F level.     Amendment to balustrade at   rear.     C   Copyright     C   Copyright     Amendment to balustrade at   rear.     Copyright   Copyright     Stolars House, Shottery Brok Office Park, Tel C T S   Tel: 01789 294 560     Client   Mr. & Mrs. Hauser   Project     Project   9-11 Mansfield Road     Drawing Title   Proposed Section A-A     Scale   1:150   Drawing Size.   A3                                                                                                                                                                                                                                                                                                                                                                                                                                                                                                                                                                                                                                                                                                                                                                                                                                                                                                                                                                                                                                                                                                                                                                                              |                                                                                                                                                                                                                                                                                                                                                                                                                               | vre and |  |
| Image: Constraint of the second straint of the second str |                                                                                                                                                                                                                                                                                                                                                                                                                               |         |  |
| A.R. C. H. I.T. E. C.T.S.     D O N A L D S H E A R E R     Scholar's House, Shottery Brook Office Park, Tel: 01789 294 560     Timothys Bridge Road, Stratford-upon-Avon, Warwickshire, CV37 9NR     Client     Mr. & Mrs. Hauser     Project     9-11 Mansfield Road     Drawing Title     Proposed Section A-A with Sight Lines.     Scale   1:150     Drawing     Scale   1:150     Drawing     Reference     No.   Rev.                                                                                                                                                                                                                                                                                                                                                                                                                                                                                                                                                                                                                                                                                                                                                                                                                                                                                                                                                                                                                                                                                                                                                                                                                                                                                                                                                                                                                                                                                                                                                                                                                                                                    |                                                                                                                                                                                                                                                                                                                                                                                                                               |         |  |
| DONALDOSHEARER     Scholar's House, Shottery Brook Office Park,<br>Timothy's Bridge Road, Stratford-upon-Avon,<br>Warwickshire, CV37 9NR   Tel: 01789 294 560     Client   Mr. & Mrs. Hauser     Project   9-11 Mansfield Road     Drawing Title   Proposed Section A-A<br>with Sight Lines.     Scale   1:150   Drawing<br>Size.     Date   December 2013     Reference<br>No.   Rev.                                                                                                                                                                                                                                                                                                                                                                                                                                                                                                                                                                                                                                                                                                                                                                                                                                                                                                                                                                                                                                                                                                                                                                                                                                                                                                                                                                                                                                                                                                                                                                                                                                                                                                          | © Copyright                                                                                                                                                                                                                                                                                                                                                                                                                   |         |  |
| Marwickshire, CV37 9NR dis-architects@hotmail.co.uk   Client Mr. & Mrs. Hauser   Project 9-11 Mansfield Road   Drawing Title Proposed Section A-A with Sight Lines.   Scale 1:150 Drawing Size.   A3   Date December 2013   Reference No. Rev.                                                                                                                                                                                                                                                                                                                                                                                                                                                                                                                                                                                                                                                                                                                                                                                                                                                                                                                                                                                                                                                                                                                                                                                                                                                                                                                                                                                                                                                                                                                                                                                                                                                                                                                                                                                                                                                  | D O N A L D S H E A R E R<br>CHARTERED ARCHITECTS                                                                                                                                                                                                                                                                                                                                                                             |         |  |
| Mr. & Mrs. Hauser     Project   9-11 Mansfield Road     Drawing Title   Proposed Section A-A     Proposed Section Lines.   Scale     1:150   Drawing Size.     Date   December 2013     Reference No.   Rev.                                                                                                                                                                                                                                                                                                                                                                                                                                                                                                                                                                                                                                                                                                                                                                                                                                                                                                                                                                                                                                                                                                                                                                                                                                                                                                                                                                                                                                                                                                                                                                                                                                                                                                                                                                                                                                                                                    | Warwickshire, CV37 9NR ds-architects@hotmail.co.uk                                                                                                                                                                                                                                                                                                                                                                            |         |  |
| 9-11 Mansfield Road   Drawing Title   Proposed Section A-A   with Sight Lines.   Scale   1:150   Drawing Size.   A3   Date   December 2013   Reference   No.                                                                                                                                                                                                                                                                                                                                                                                                                                                                                                                                                                                                                                                                                                                                                                                                                                                                                                                                                                                                                                                                                                                                                                                                                                                                                                                                                                                                                                                                                                                                                                                                                                                                                                                                                                                                                                                                                                                                    | Mr. & Mrs. Hauser                                                                                                                                                                                                                                                                                                                                                                                                             |         |  |
| Proposed Section A-A with Sight Lines.     Scale   1:150   Drawing Size.   A3     Date   December 2013     Reference No.   Rev.                                                                                                                                                                                                                                                                                                                                                                                                                                                                                                                                                                                                                                                                                                                                                                                                                                                                                                                                                                                                                                                                                                                                                                                                                                                                                                                                                                                                                                                                                                                                                                                                                                                                                                                                                                                                                                                                                                                                                                 | 9-11 Mansfield Road                                                                                                                                                                                                                                                                                                                                                                                                           |         |  |
| with Sight Lines.     Scale   1:150   Drawing Size.   A3     Date   December 2013   Rev.     Reference Rev.                                                                                                                                                                                                                                                                                                                                                                                                                                                                                                                                                                                                                                                                                                                                                                                                                                                                                                                                                                                                                                                                                                                                                                                                                                                                                                                                                                                                                                                                                                                                                                                                                                                                                                                                                                                                                                                                                                                                                                                     | Drawing Title                                                                                                                                                                                                                                                                                                                                                                                                                 |         |  |
| 1:150 size. A3   Date December 2013   Reference Rev.                                                                                                                                                                                                                                                                                                                                                                                                                                                                                                                                                                                                                                                                                                                                                                                                                                                                                                                                                                                                                                                                                                                                                                                                                                                                                                                                                                                                                                                                                                                                                                                                                                                                                                                                                                                                                                                                                                                                                                                                                                            | · · ·                                                                                                                                                                                                                                                                                                                                                                                                                         |         |  |
| December 2013   Reference   No.                                                                                                                                                                                                                                                                                                                                                                                                                                                                                                                                                                                                                                                                                                                                                                                                                                                                                                                                                                                                                                                                                                                                                                                                                                                                                                                                                                                                                                                                                                                                                                                                                                                                                                                                                                                                                                                                                                                                                                                                                                                                 |                                                                                                                                                                                                                                                                                                                                                                                                                               | .3      |  |
| No.                                                                                                                                                                                                                                                                                                                                                                                                                                                                                                                                                                                                                                                                                                                                                                                                                                                                                                                                                                                                                                                                                                                                                                                                                                                                                                                                                                                                                                                                                                                                                                                                                                                                                                                                                                                                                                                                                                                                                                                                                                                                                             | December 2013                                                                                                                                                                                                                                                                                                                                                                                                                 |         |  |
|                                                                                                                                                                                                                                                                                                                                                                                                                                                                                                                                                                                                                                                                                                                                                                                                                                                                                                                                                                                                                                                                                                                                                                                                                                                                                                                                                                                                                                                                                                                                                                                                                                                                                                                                                                                                                                                                                                                                                                                                                                                                                                 |                                                                                                                                                                                                                                                                                                                                                                                                                               |         |  |
|                                                                                                                                                                                                                                                                                                                                                                                                                                                                                                                                                                                                                                                                                                                                                                                                                                                                                                                                                                                                                                                                                                                                                                                                                                                                                                                                                                                                                                                                                                                                                                                                                                                                                                                                                                                                                                                                                                                                                                                                                                                                                                 |                                                                                                                                                                                                                                                                                                                                                                                                                               | в       |  |