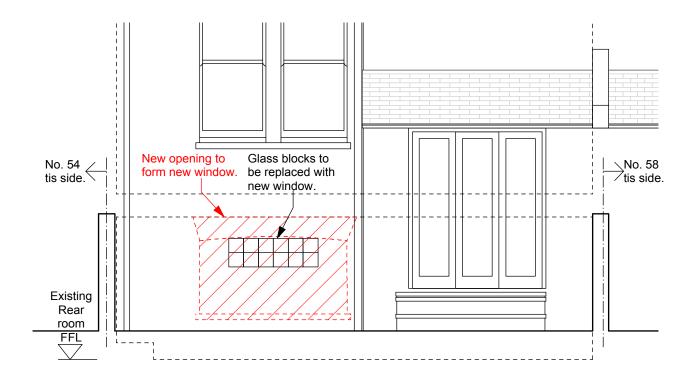

#### NOTES FOR NEW WINDOW TO REAR ELEVATION

Opening: Width to match upper floor windows. Height as per drawing.

All new brick to match existing to street side including bond

and mortar size and colour.

Head: To be arched to underside with one and a half brick

soldier coursing to match existing.

Jamb: To match existing.

Cill: Painted stone to match existing.

Frames: Timber frames and dividing vertical profiles to match existing.

Frames painted to match existing.

Frames set back into jamb as per existing windows.

0 2111

Revision:
A:18.04.18- Change railings to metal grill. Remove steps winder.

| sceales , .              |                                   |                       | Drawn/checked: dg /       |
|--------------------------|-----------------------------------|-----------------------|---------------------------|
| gunn aesign              | t: 020 8341 9605 m: 07900 491 428 | Client: C & R Nuttall | Scale: 1:50@A1 / 1:100@A3 |
| Project: 56 Croftdown    | n Rd                              | PLANNING DRA          | AWING                     |
| Drg. Title: Proposed Ele | evations                          | №.56CROFT             | -P- 300 Rev. A            |