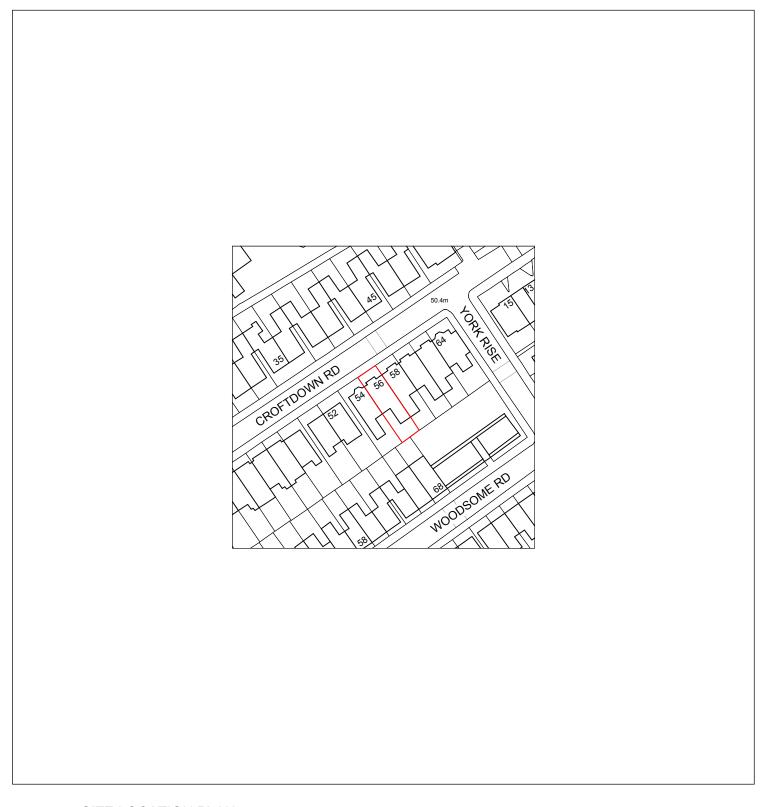

80m

100 Metres

SITE ADDRESS: 56 Croftdown Rd, London NW5 1EN

|  | sceales                   | 6 North Grove London N6 4SL       | Date: 10th June 2016  | Drawn/checked: dg | 1/  |
|--|---------------------------|-----------------------------------|-----------------------|-------------------|-----|
|  | gunn aesign               | t: 020 8341 9605 m: 07900 491 428 | Client: C & R Nuttall | Scale: 1:50       | @A3 |
|  | Project: 56 Croftdown     | PLANNING DRA                      | AWING                 |                   |     |
|  | Drg. Title: Site Location | Plan / Block Plan                 | No.56CROFT            | -P- 100           | Rev |