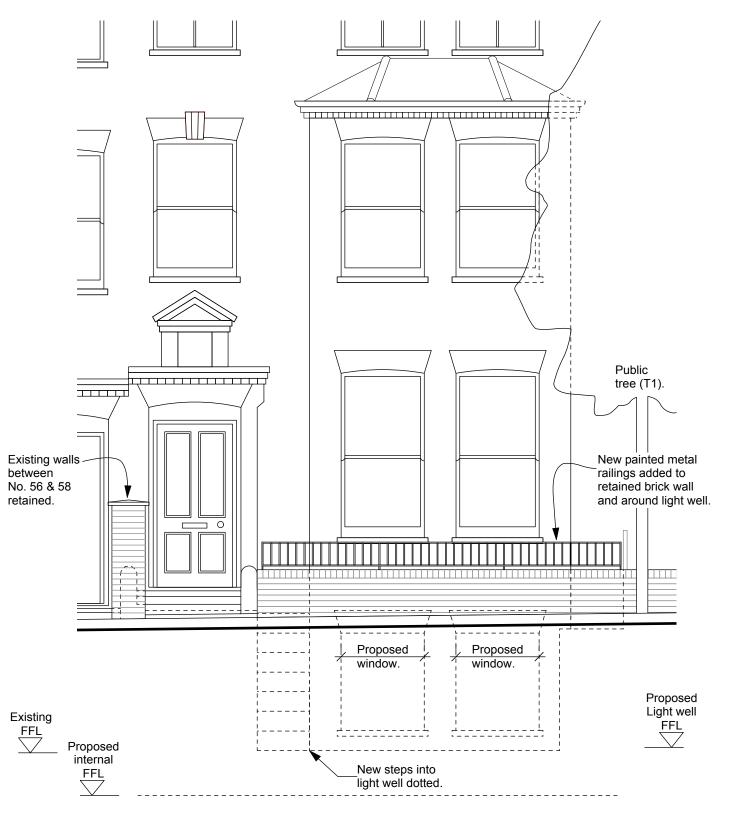

Frames set back into jamb as per existing windows.

0 2111

Revision:
A:18.04.18- Change railings to metal grill. Remove steps winder.

| sceales , .              |                                   |                       | Drawn/checked: dg /       |
|--------------------------|-----------------------------------|-----------------------|---------------------------|
| gunn aesign              | t: 020 8341 9605 m: 07900 491 428 | Client: C & R Nuttall | Scale: 1:50@A1 / 1:100@A3 |
| Project: 56 Croftdown    | n Rd                              | PLANNING DRA          | AWING                     |
| Drg. Title: Proposed Ele | evations                          | №.56CROFT             | -P- 300 Rev. A            |

# PROPOSED FRONT ELEVATION FROM STREET

| gunn design₁ t: 020 8341 9605 m: 07900 491 428 Client: C & R Nuttall Scale: 1:50 |        |
|----------------------------------------------------------------------------------|--------|
| 6 22 66 17 6666 11. 07 606 45 1 420 Oliciti. O d 17 14ditali                     | @A3    |
| Project: 56 Croftdown Rd PLANNING DRAWING                                        |        |
| Drg. Title: Front Garden Elevation No. 56CROFT -P- 301                           | Rev. A |