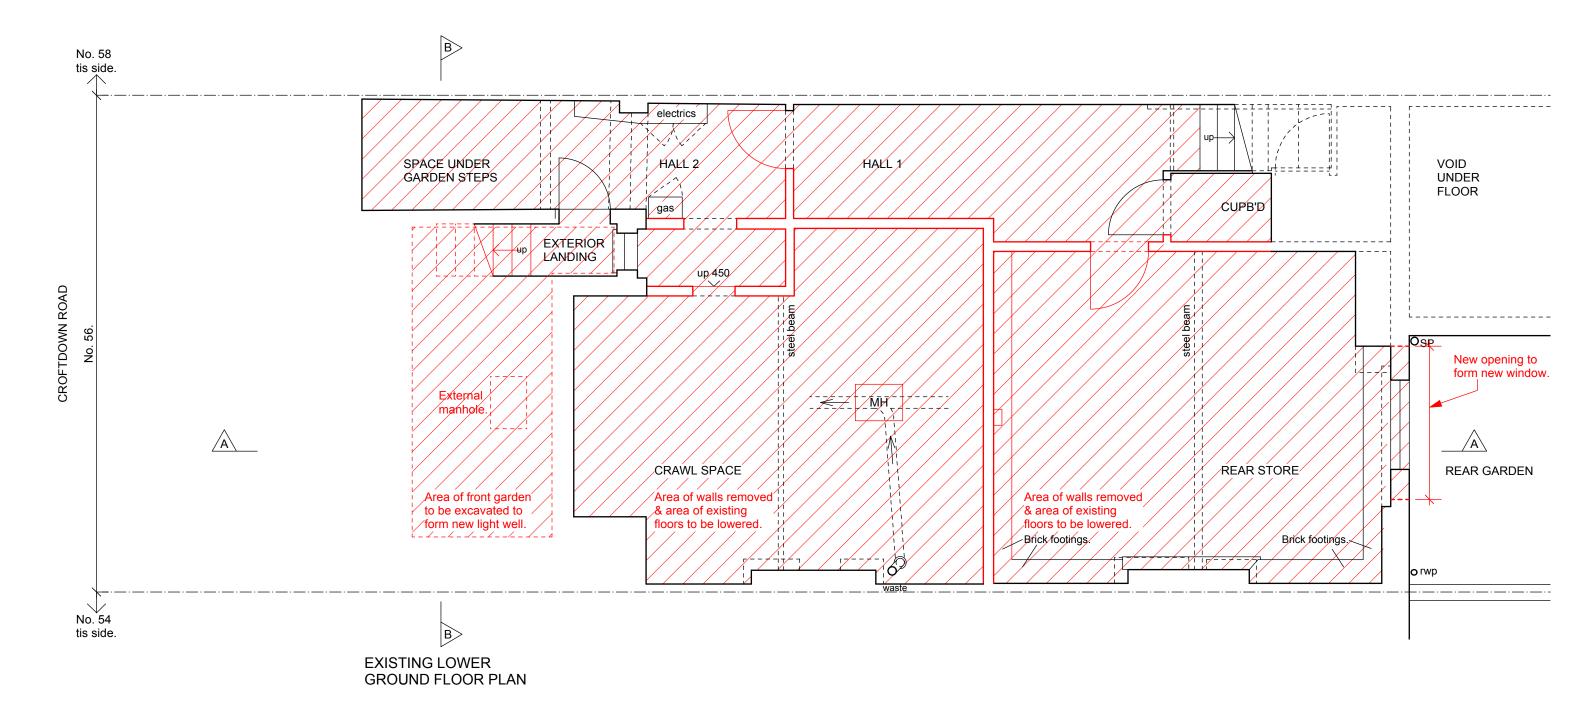

## **EXISTING SECTION A-A**

| sceales             |                                                       |                       | Drawn/checked: o | lg /   |
|---------------------|-------------------------------------------------------|-----------------------|------------------|--------|
| gunn des            | Sign <sub>110</sub> t: 020 8341 9605 m: 07900 491 428 | Client: C & R Nuttall | Scale: 1:50      | @A3    |
| Project: 56 Cro     | oftdown Rd                                            | EXISTING DRA          | WING             |        |
| Drg. Title: Existin | ng Section A-A                                        | No.56CROFT            | -E- 200          | Rev. A |
| 0 1m                |                                                       | =                     |                  |        |