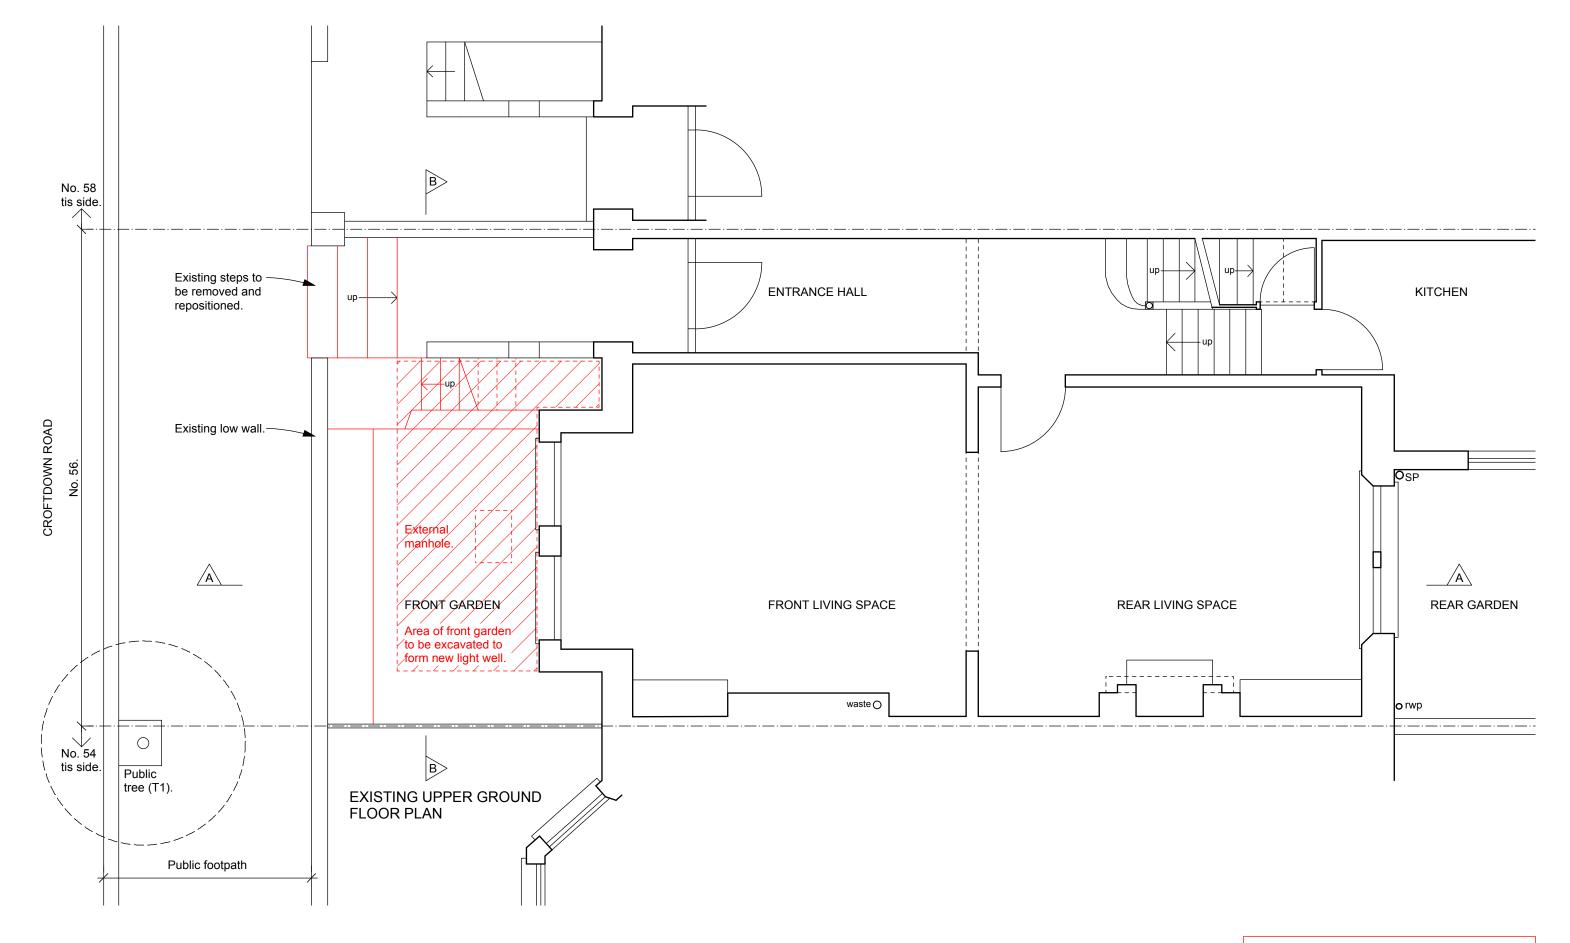

#### AREAS OF DEMOLITIONS INDICATED IN RED.

Revision: A 01.06.16 Add general info.

| sceales                  |                                   |                       | Drawn/checked: d | g /    |
|--------------------------|-----------------------------------|-----------------------|------------------|--------|
| gunn aesign              | t: 020 8341 9605 m: 07900 491 428 | Client: C & R Nuttall | Scale: 1:50      | @A3    |
| Project: 56 Croftdowr    | n Rd                              | EXISTING DRA          | WING             |        |
| Drg. Title: Existing Upp | er Ground Floor Plan              | №.56CROFT             | -E- 101          | Rev. A |