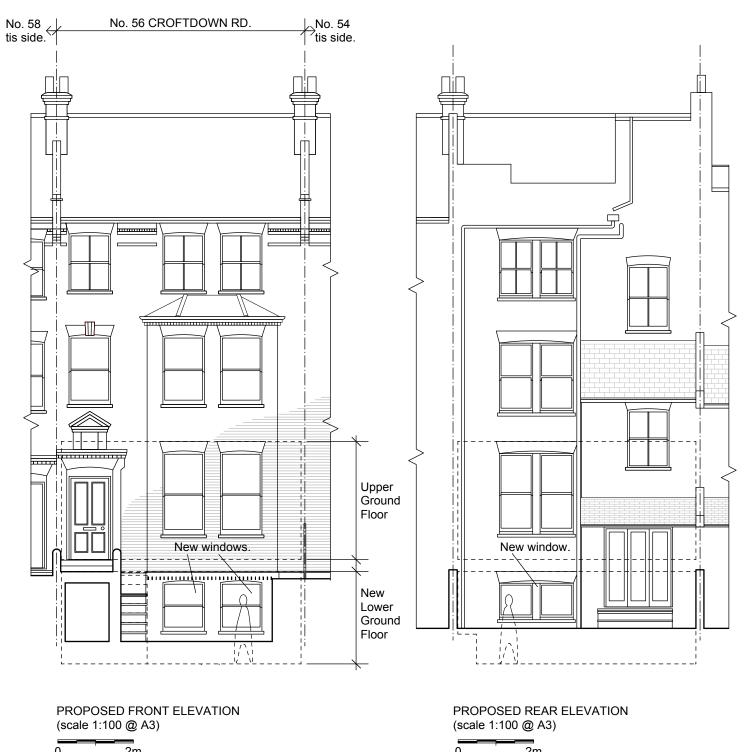

NOTES FOR NEW WINDOWS TO FRONT ELEVATION

Opening: Width to match upper floor windows. Height as per drawing.

Head: To be arched as per upper floor windows.

Wall to be render finished, therefore no soldier coursing.

Cill: Painted stone to match existing.

Frames: Timber frames to match existing to upper floor.

Frames set back into jamb as per existing windows.

#### NOTES FOR NEW WINDOW TO REAR ELEVATION

Opening: Width to match upper floor windows. Height as per drawing.

All new brick to match existing to street side including bond

and mortar size and colour.

Head: To be arched to underside with one and a half brick

soldier coursing to match existing.

Jamb: To match existing.

Cill: Painted stone to match existing.

Frames: Timber frames and dividing vertical profiles to match existing.

Frames painted to match existing.

Frames set back into jamb as per existing windows.

0 2111

Revision:
A:18.04.18- Change railings to metal grill. Remove steps winder.

| sceales , .              |                                   |                       | Drawn/checked: dg /       |
|--------------------------|-----------------------------------|-----------------------|---------------------------|
| gunn aesign              | t: 020 8341 9605 m: 07900 491 428 | Client: C & R Nuttall | Scale: 1:50@A1 / 1:100@A3 |
| Project: 56 Croftdown    | n Rd                              | PLANNING DRA          | AWING                     |
| Drg. Title: Proposed Ele | evations                          | №.56CROFT             | -P- 300 Rev. A            |