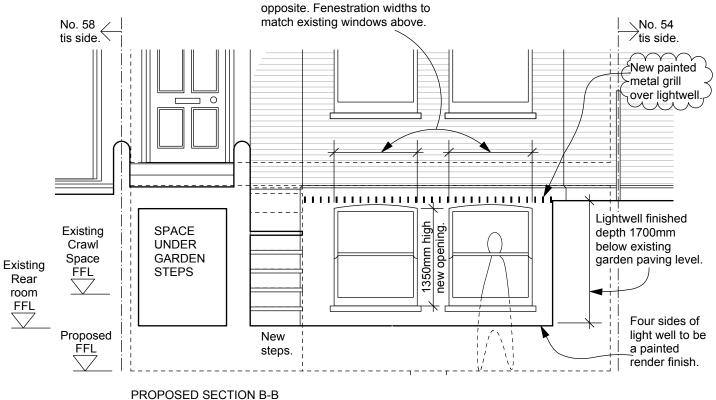

#### NOTES FOR NEW WINDOW TO REAR ELEVATION

Opening: Width to match upper floor windows. Height as per drawing.

All new brick to match existing to street side including bond

and mortar size and colour.

Head: To be arched to underside with one and a half brick

soldier coursing to match existing.

Jamb: To match existing.

Cill: Painted stone to match existing.

Frames: Timber frames and dividing vertical profiles to match existing.

Frames painted to match existing.

Frames set back into jamb as per existing windows.

0 2111

Revision:
A:18.04.18- Change railings to metal grill. Remove steps winder.

| sceales , .              |                                   |                       | Drawn/checked: dg /       |
|--------------------------|-----------------------------------|-----------------------|---------------------------|
| gunn aesign              | t: 020 8341 9605 m: 07900 491 428 | Client: C & R Nuttall | Scale: 1:50@A1 / 1:100@A3 |
| Project: 56 Croftdown    | n Rd                              | PLANNING DRA          | AWING                     |
| Drg. Title: Proposed Ele | evations                          | №.56CROFT             | -P- 300 Rev. A            |