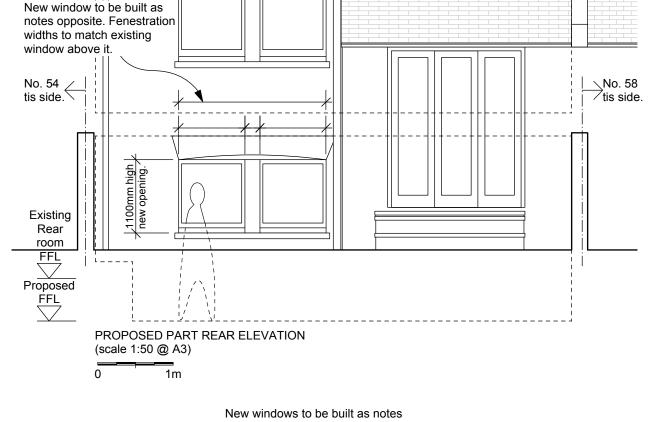

NOTES FOR NEW WINDOWS TO FRONT ELEVATION

Opening: Width to match upper floor windows. Height as per drawing.

Head: To be arched as per upper floor windows.

Wall to be render finished, therefore no soldier coursing.

Cill: Painted stone to match existing.

Frames: Timber frames to match existing to upper floor.

Frames set back into jamb as per existing windows.

#### NOTES FOR NEW WINDOW TO REAR ELEVATION

Opening: Width to match upper floor windows. Height as per drawing.

All new brick to match existing to street side including bond

and mortar size and colour.

Head: To be arched to underside with one and a half brick

soldier coursing to match existing.

Jamb: To match existing.

Cill: Painted stone to match existing.

Frames: Timber frames and dividing vertical profiles to match existing.

Frames painted to match existing.

Frames set back into jamb as per existing windows.

0 2111

Revision:
A:18.04.18- Change railings to metal grill. Remove steps winder.

| sceales , .              |                                   |                       | Drawn/checked: dg /       |
|--------------------------|-----------------------------------|-----------------------|---------------------------|
| gunn aesign              | t: 020 8341 9605 m: 07900 491 428 | Client: C & R Nuttall | Scale: 1:50@A1 / 1:100@A3 |
| Project: 56 Croftdown    | n Rd                              | PLANNING DRA          | AWING                     |
| Drg. Title: Proposed Ele | evations                          | №.56CROFT             | -P- 300 Rev. A            |