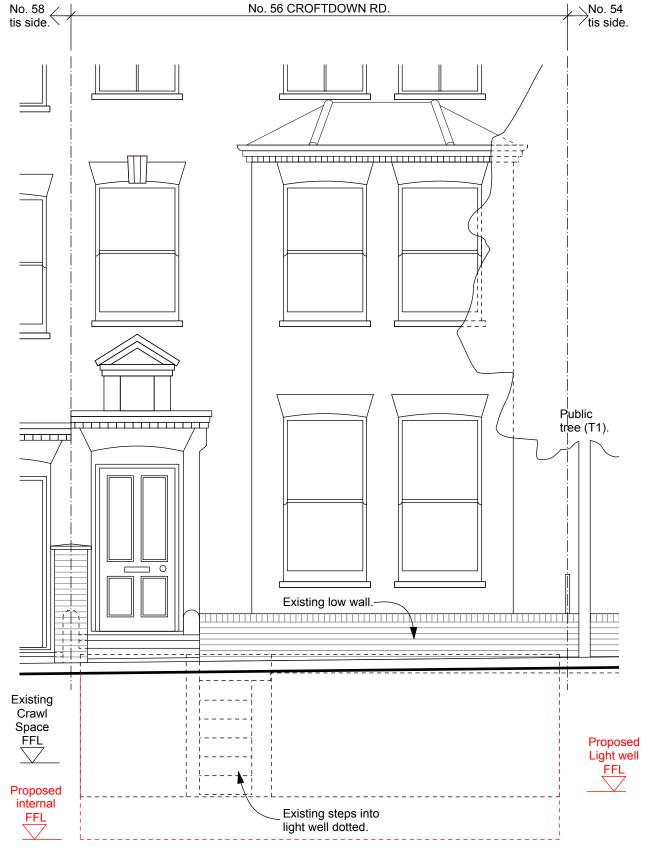

(scale 1:50 @ A3)

EXISTING FRONT ELEVATION FROM STREET

Existing FFL

> Revision: A:18.04.18- Change railings to metal grill. Remove steps winder.