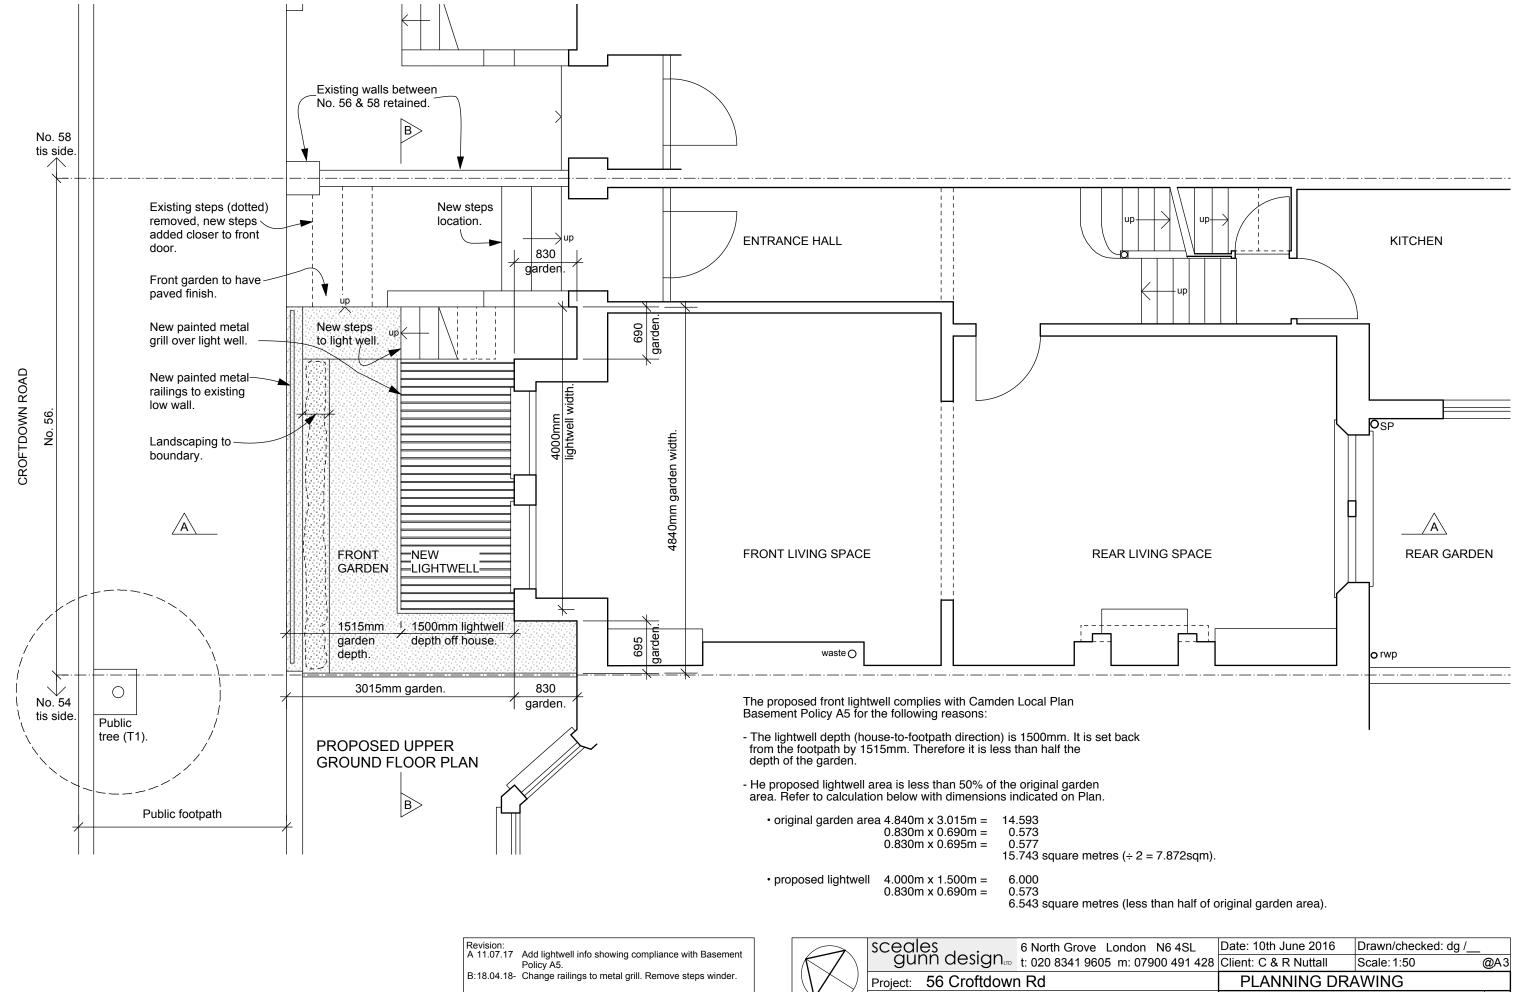

Project: 56 Croftdown Rd

Scale: 1:50 PLANNING DRAWING

Revision:
A: 18.04.18- Change railings to metal grill. Remove steps winder.

|     |     | sceales         |          | 6 North Grove   | London    |             | Date: 10th June 2016  | Drawn/checked | : dg / |
|-----|-----|-----------------|----------|-----------------|-----------|-------------|-----------------------|---------------|--------|
|     |     | gunn c          | design   | t: 020 8341 960 | 05 m: 079 | 900 491 428 | Client: C & R Nuttall | Scale: 1:50   | @A3    |
| +() |     | Project: 56 C   |          |                 |           |             | PLANNING D            | RAWING        |        |
|     |     | Drg. Title: Pro | posed Lo | wer Ground      | Floor F   | Plan        | No.56CROF             | T -P- 102     | Rev. A |
| 0   | ່ 1 | m               |          |                 |           |             | -                     |               |        |