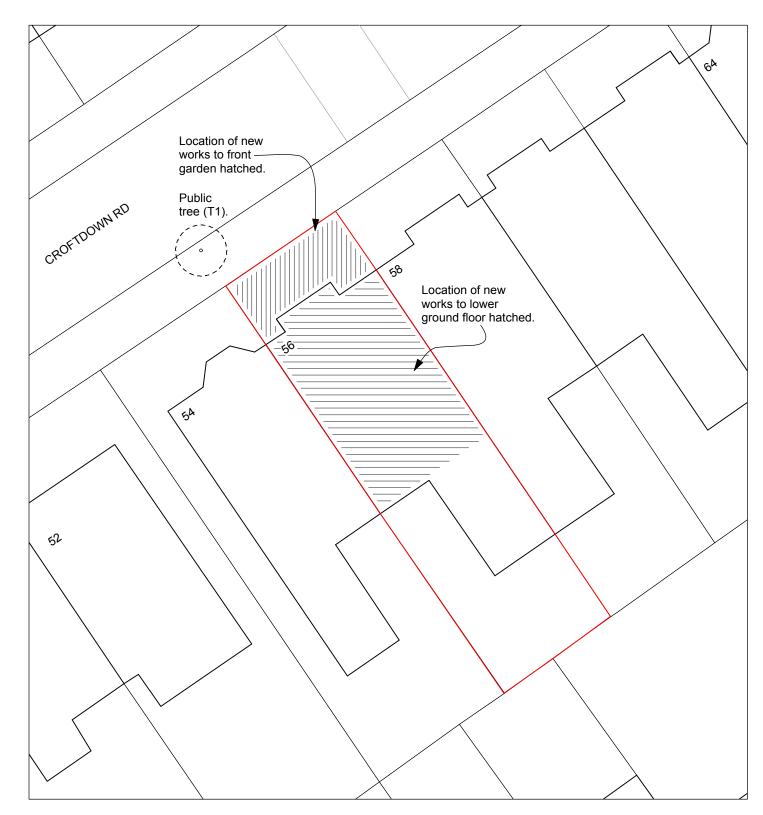

80m

100 Metres

SITE ADDRESS: 56 Croftdown Rd, London NW5 1EN

|  | sceales                   | 6 North Grove London N6 4SL       | Date: 10th June 2016  | Drawn/checked: dg | 1/  |
|--|---------------------------|-----------------------------------|-----------------------|-------------------|-----|
|  | gunn aesign               | t: 020 8341 9605 m: 07900 491 428 | Client: C & R Nuttall | Scale: 1:50       | @A3 |
|  | Project: 56 Croftdown     | PLANNING DRA                      | AWING                 |                   |     |
|  | Drg. Title: Site Location | Plan / Block Plan                 | No.56CROFT            | -P- 100           | Rev |