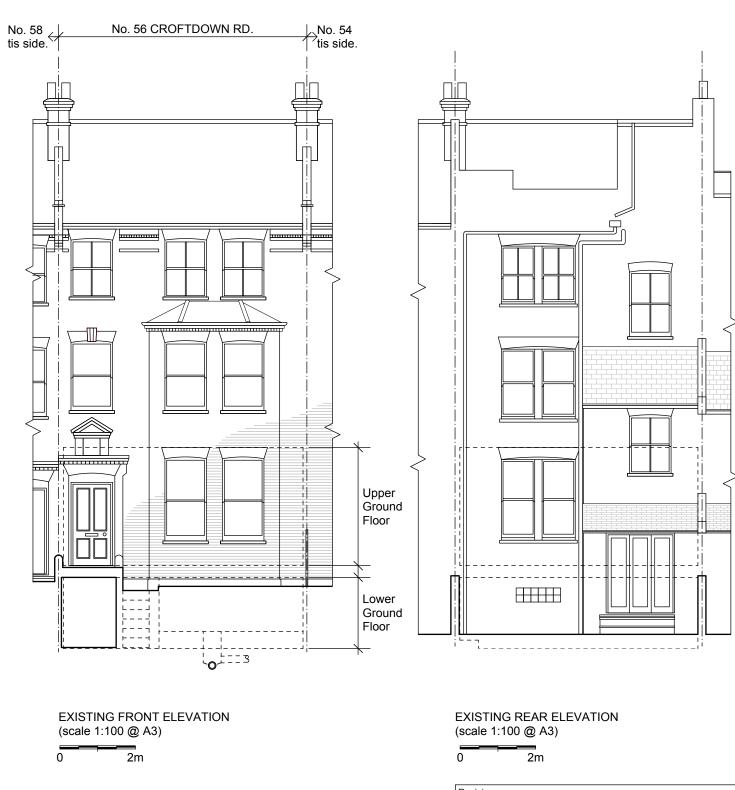

Revision: A 01.06.16 Add general info.

EXISTING PART REAR ELEVATION (scale 1:50 @ A3)

| 2 | sceales<br>gunn design    | 6 North Grove London N6 4SL<br>t: 020 8341 9605 m: 07900 491 428 | Date: 29th Feb 2016 | Drawn/checked: dg /               |
|---|---------------------------|------------------------------------------------------------------|---------------------|-----------------------------------|
| F | Project: 56 Croftdowr     |                                                                  | EXISTING DRA        | Scale: 1:50@A1 / 1:100@A3<br>WING |
| Γ | Drg. Title: Existing Elev | ations                                                           | No.56CROFT          | -E- 300 Rev. A                    |