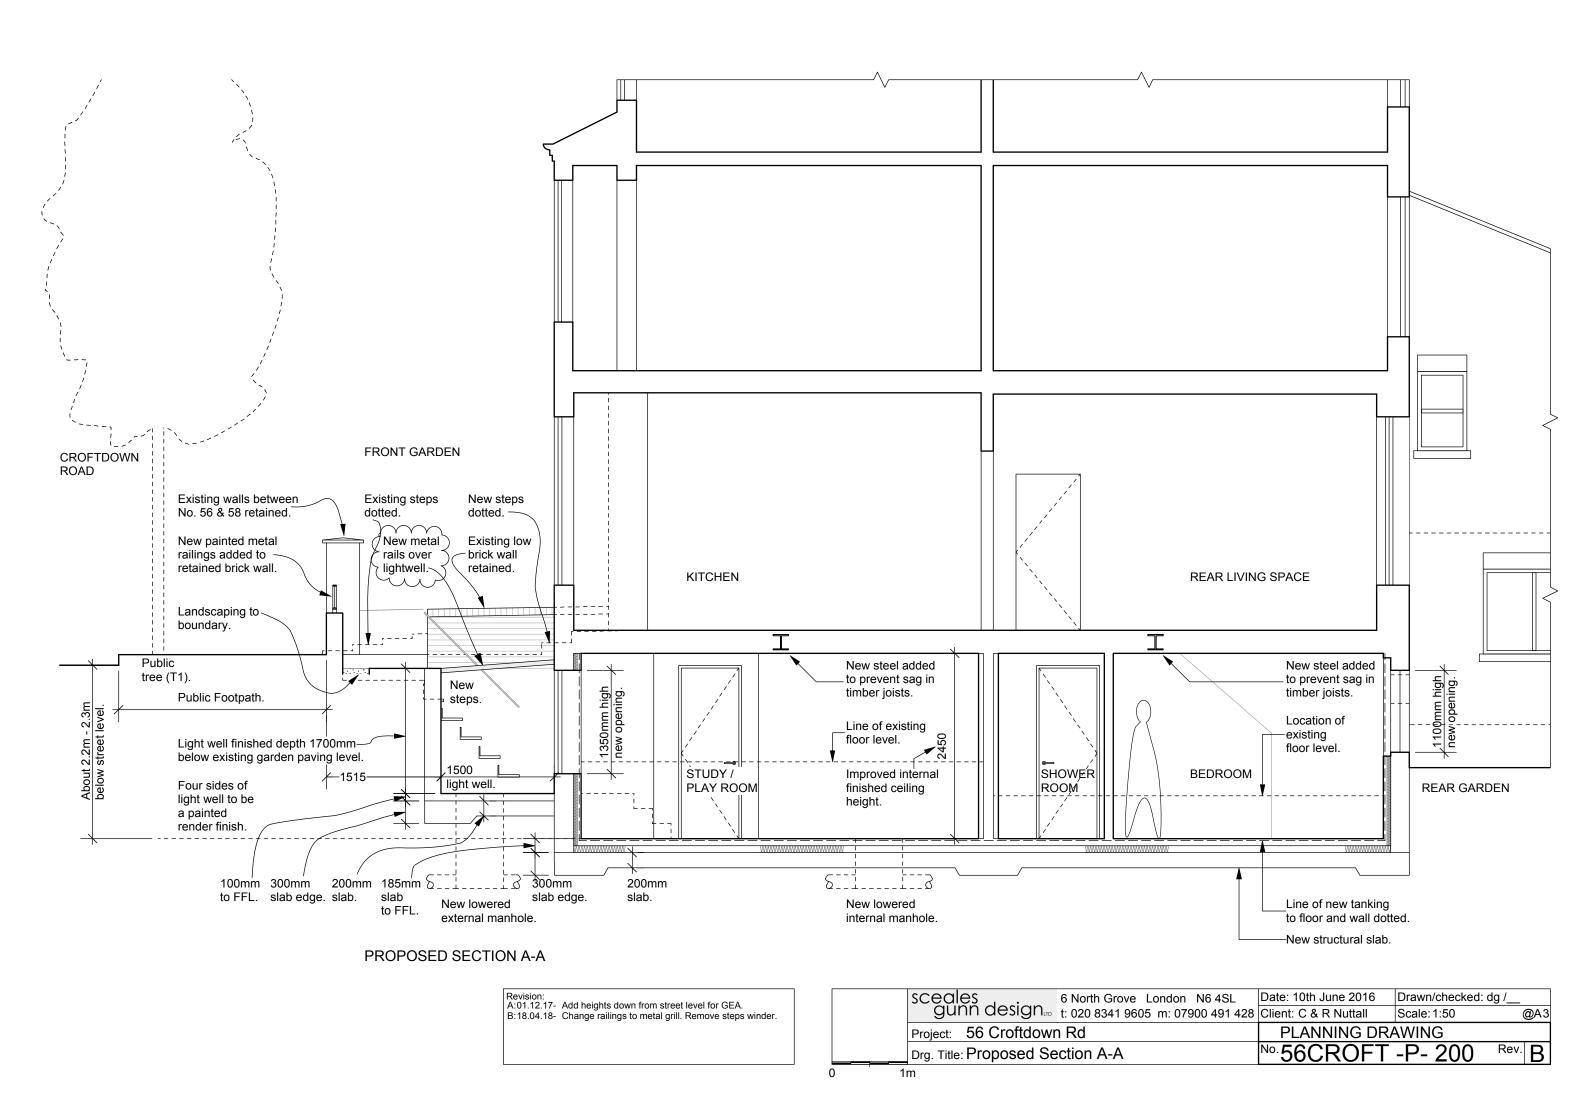

## **EXISTING SECTION A-A**

| sceales             |                                                       |                       | Drawn/checked: o | lg /   |
|---------------------|-------------------------------------------------------|-----------------------|------------------|--------|
| gunn des            | Sign <sub>110</sub> t: 020 8341 9605 m: 07900 491 428 | Client: C & R Nuttall | Scale: 1:50      | @A3    |
| Project: 56 Cro     | oftdown Rd                                            | EXISTING DRA          | WING             |        |
| Drg. Title: Existin | ng Section A-A                                        | No.56CROFT            | -E- 200          | Rev. A |
| 0 1m                |                                                       | =                     |                  |        |