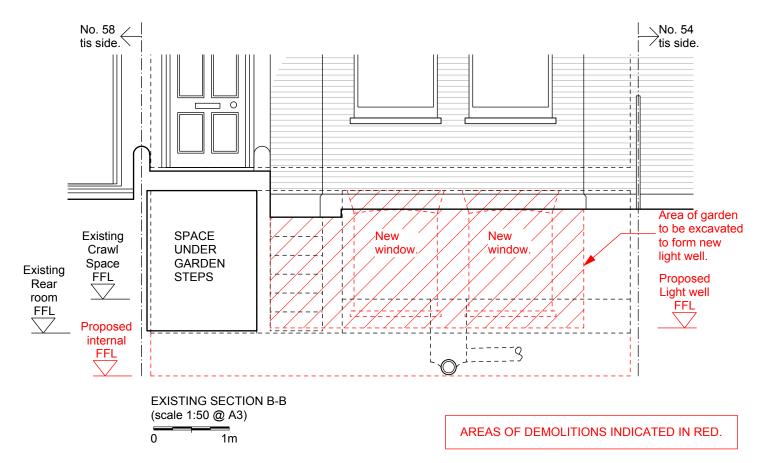

## **EXISTING SECTION A-A**

### AREAS OF DEMOLITIONS INDICATED IN RED.

| Revision:<br>A 01.06.16 | Add general info. |
|-------------------------|-------------------|
|                         | 3                 |
|                         |                   |
|                         |                   |