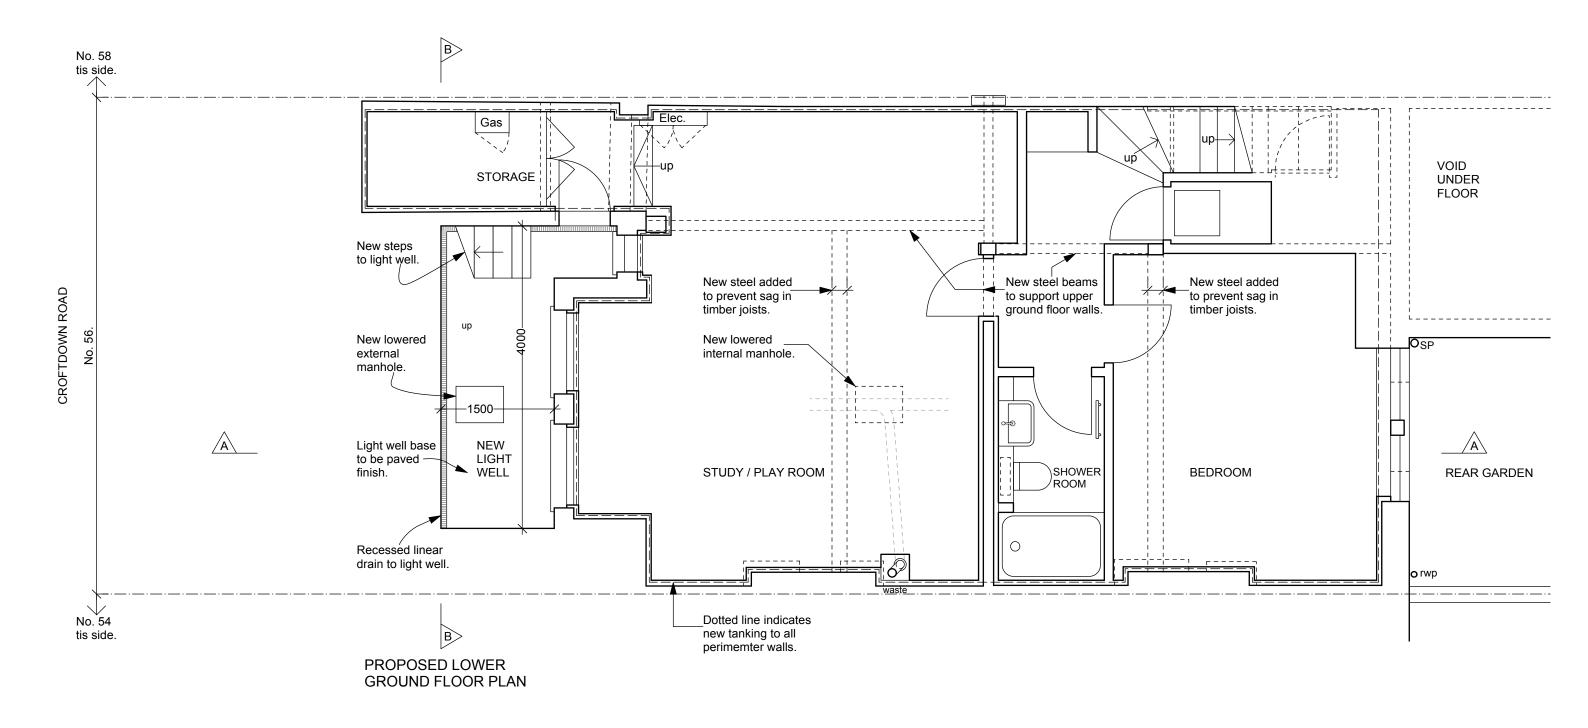

Project: 56 Croftdown Rd

Scale: 1:50 PLANNING DRAWING

Revision:
A: 18.04.18- Change railings to metal grill. Remove steps winder.

|     |     | sceales         |          | 6 North Grove   | London    |             | Date: 10th June 2016  | Drawn/checked | : dg / |
|-----|-----|-----------------|----------|-----------------|-----------|-------------|-----------------------|---------------|--------|
|     |     | gunn c          | design   | t: 020 8341 960 | 05 m: 079 | 900 491 428 | Client: C & R Nuttall | Scale: 1:50   | @A3    |
| +() |     | Project: 56 C   |          |                 |           |             | PLANNING D            | RAWING        |        |
|     |     | Drg. Title: Pro | posed Lo | wer Ground      | Floor F   | Plan        | No.56CROF             | T -P- 102     | Rev. A |
| 0   | ່ 1 | m               |          |                 |           |             | -                     |               |        |