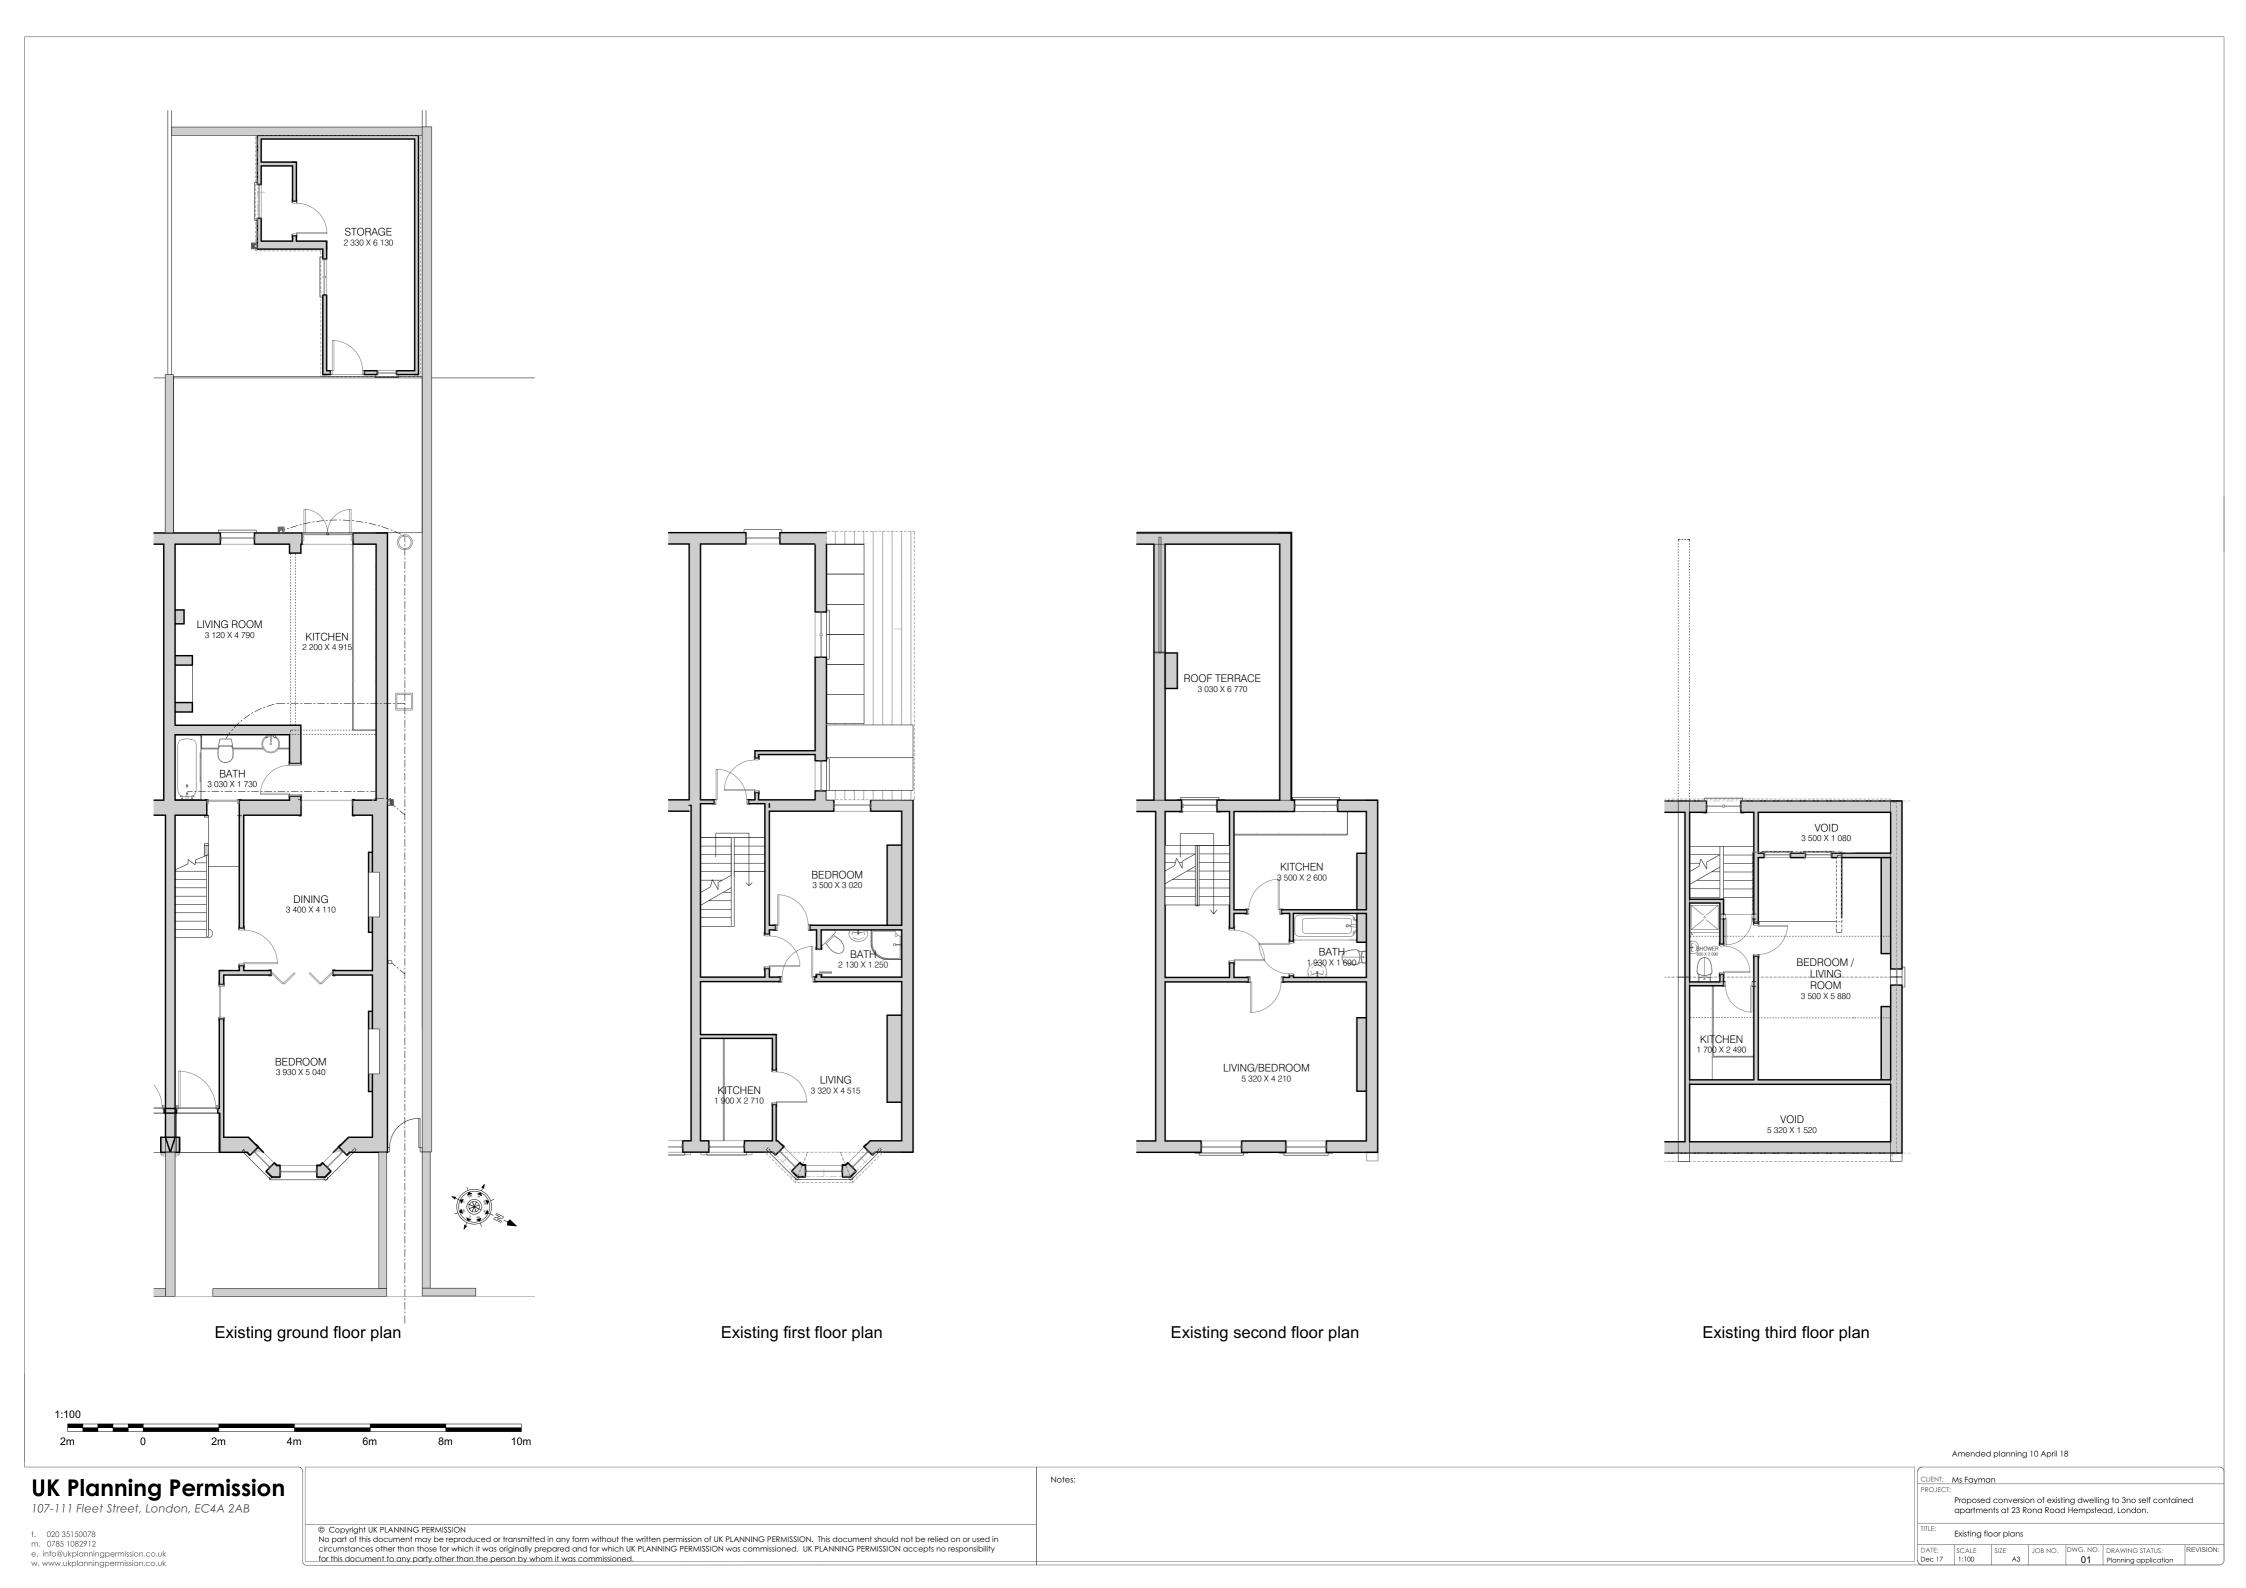

Existing side elevation section

Existing rear elevation

Existing side elevation

Amended planning 10 April 18

UK Planning Permission
107-111 Fleet Street, London, EC4A 2AB

t. 020 35150078 m. 0785 1082912 e. info@ukplanningpermission.co.uk w. www.ukplanningpermission.co.uk

© Copyright UK PLANNING PERMISSION

No part of this document may be reproduced or transmitted in any form without the written permission of UK PLANNING PERMISSION. This document should not be relied on or used in circumstances other than those for which it was originally prepared and for which UK PLANNING PERMISSION was commissioned. UK PLANNING PERMISSION accepts no responsibility for this document to any party other than the person by whom it was commissioned.

Notes:

CLIENT: Ms Fayman
PROJECT: Proposed conversion of existing dwelling to 3no self contained apartments at 23 Rona Road Hempstead, London.

Existing elevations

DATE: SCALE SIZE JOB NO. DWG. NO. DRAWING STATUS: REVISION: 03 Planning application