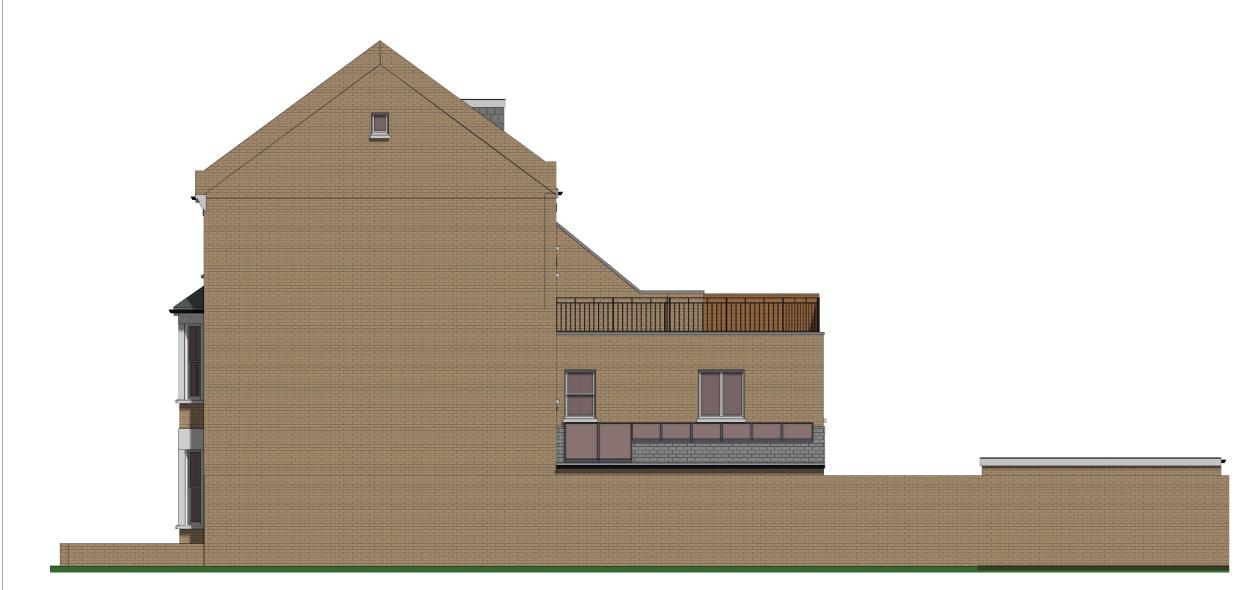

Existing side elevation section

Existing rear elevation

Existing side elevation

Amended planning 10 April 18

UK Planning Permission
107-111 Fleet Street, London, EC4A 2AB

t. 020 35150078 m. 0785 1082912 e. info@ukplanningpermission.co.uk w. www.ukplanningpermission.co.uk

Notes:

CLIENT: Ms Fayman
PROJECT: Proposed conversion of existing dwelling to 3no self contained apartments at 23 Rona Road Hempstead, London.

Existing elevations

DATE: SCALE SIZE JOB NO. DWG. NO. DRAWING STATUS: REVISION: 03 Planning application