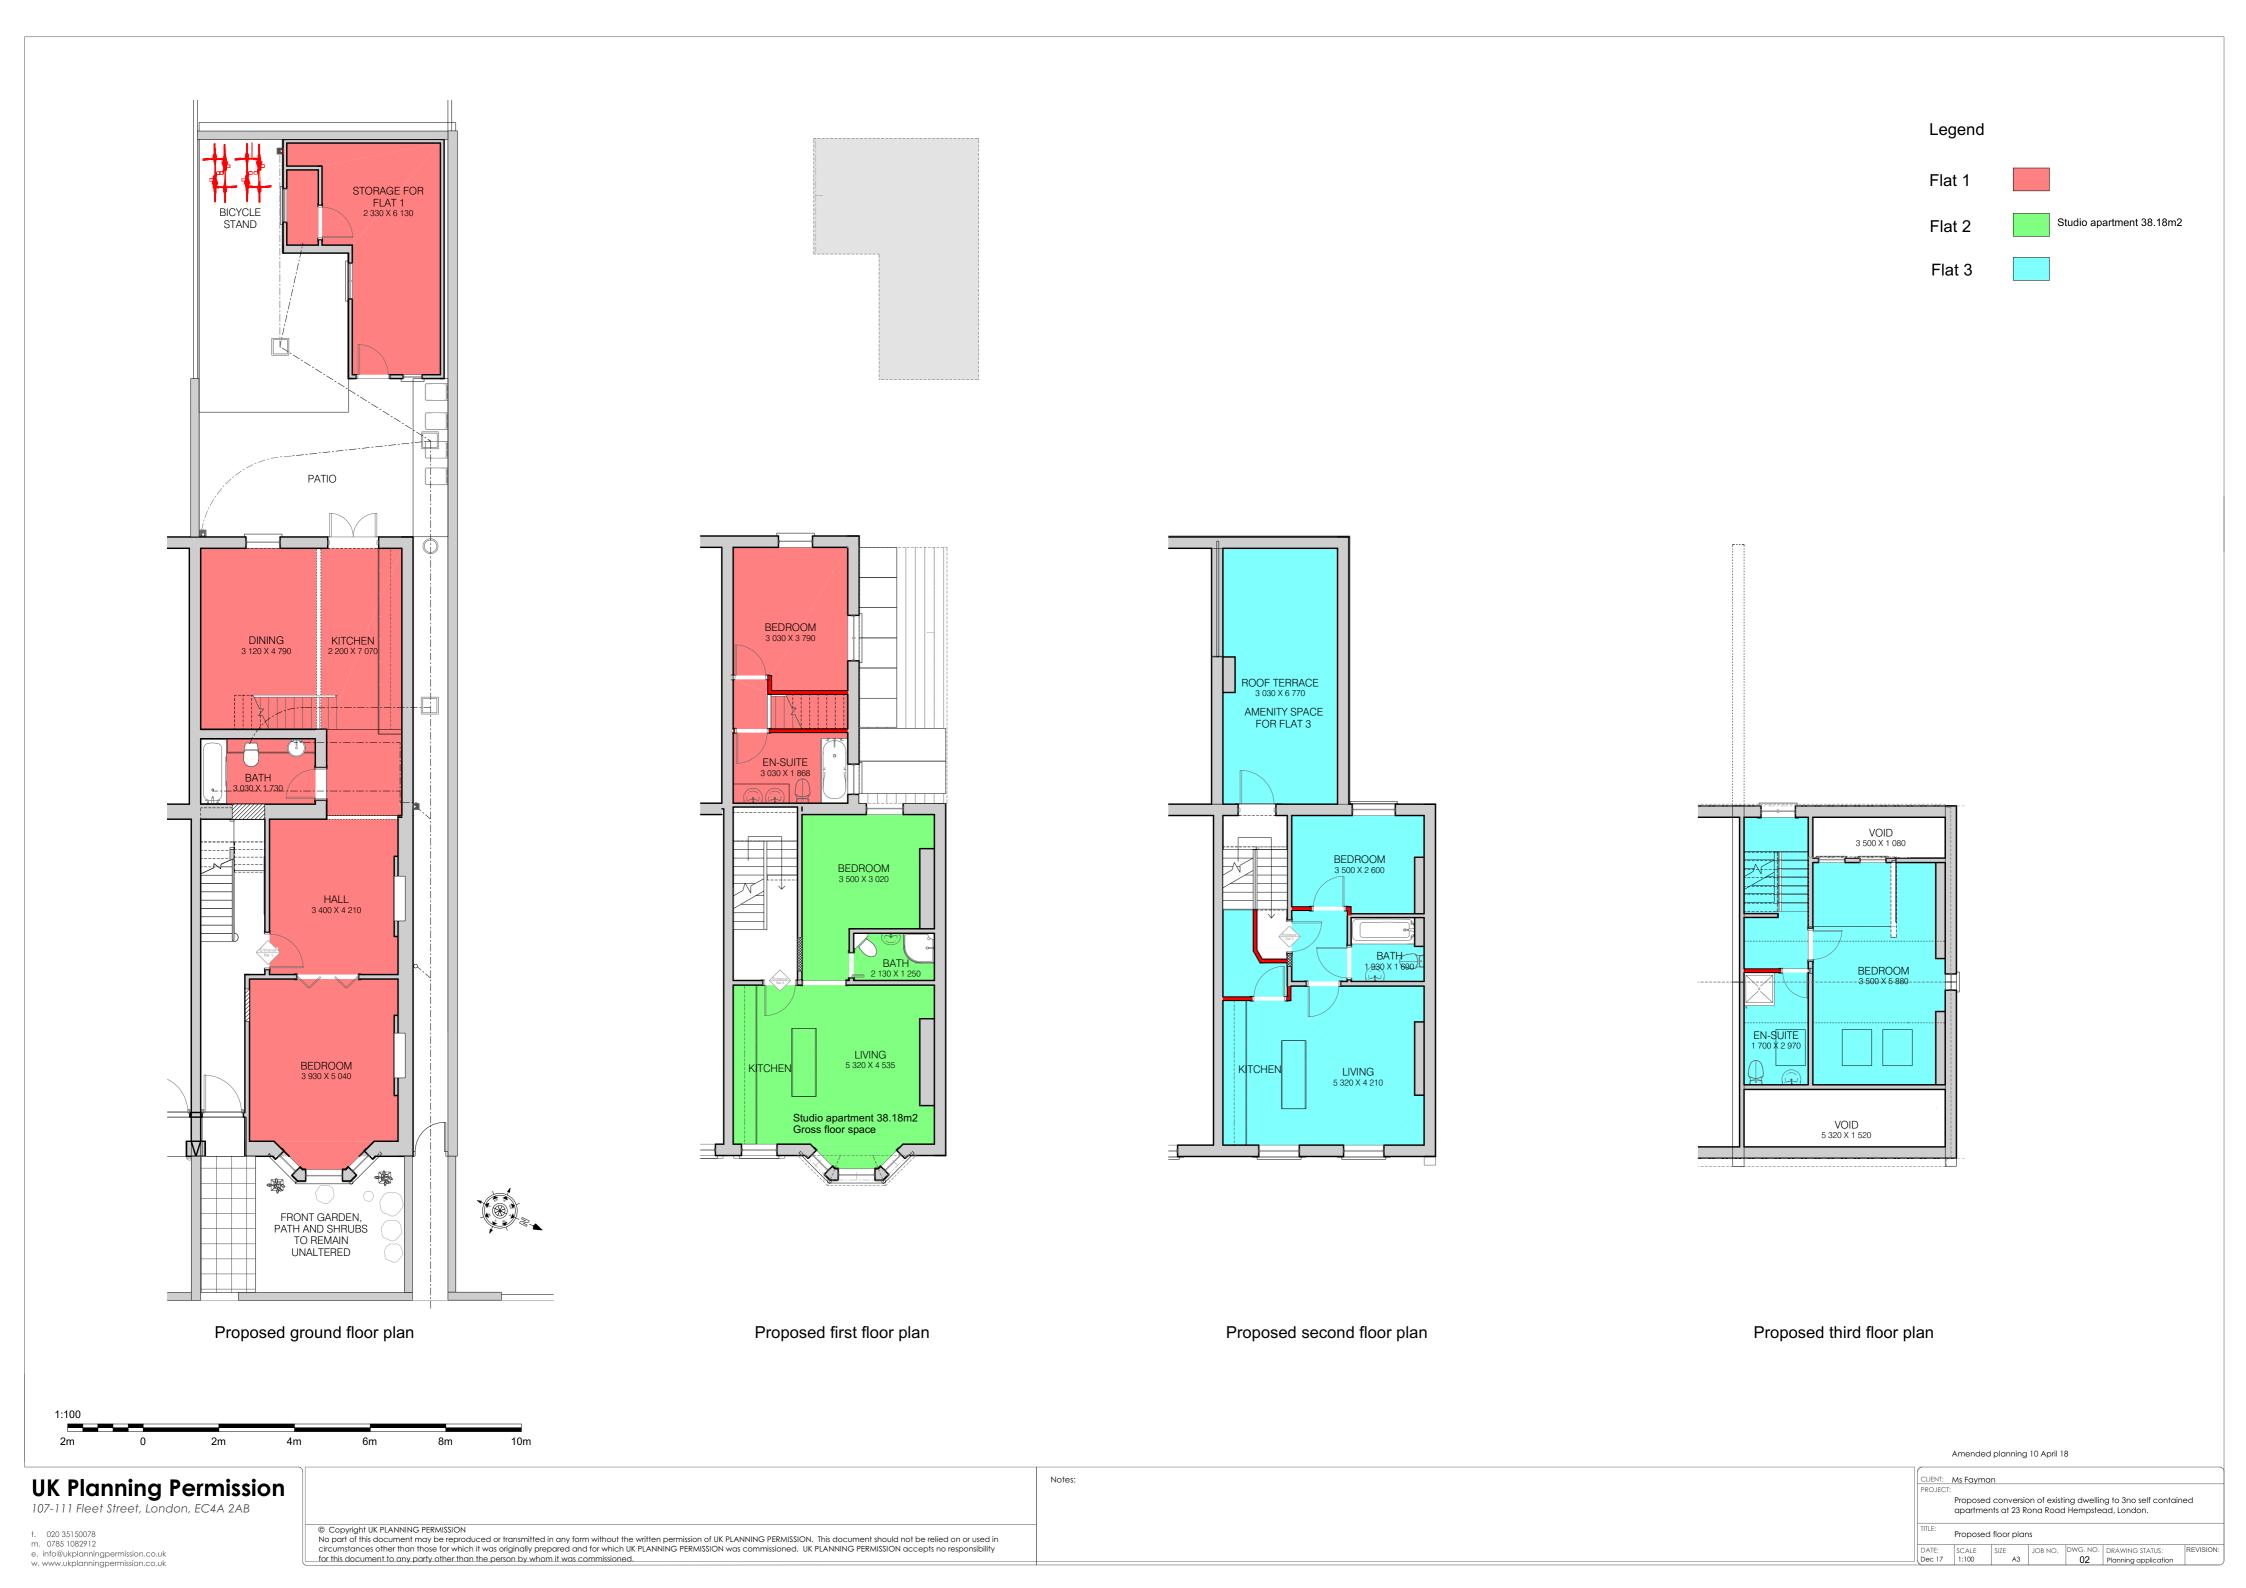

Notes:

CLIENT: Ms Fayman
PROJECT: Proposed conversion of existing dwelling to 3no self contained apartments at 23 Rona Road Hempstead, London.

Existing elevations

DATE: SCALE SIZE JOB NO. DWG. NO. DRAWING STATUS: REVISION: 03 Planning application

© Copyright UK PLANNING PERMISSION

No part of this document may be reproduced or transmitted in any form without the written permission of UK PLANNING PERMISSION. This document should not be relied on or used in circumstances other than those for which it was originally prepared and for which UK PLANNING PERMISSION was commissioned. UK PLANNING PERMISSION accepts no responsibility for this document to any party other than the person by whom it was commissioned.

CLIENT: Ms Fayman
PROJECT: Proposed conversion of existing dwelling to 3no self contained apartments at 23 Rona Road Hempstead, London.

Proposed elevations

DATE: SCALE SIZE JOB NO. DWG. NO. DRAWING STATUS: REVISION: 04 Planning application