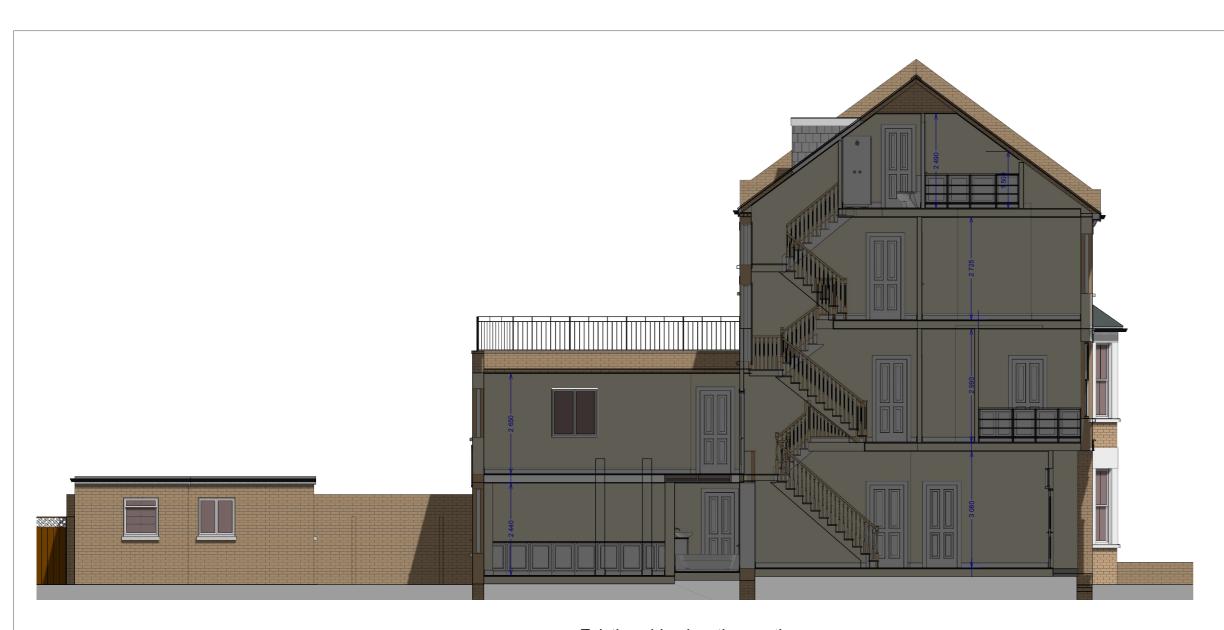

Existing side elevation section

Existing rear elevation

Existing side elevation

Amended planning 10 April 18

UK Planning Permission
107-111 Fleet Street, London, EC4A 2AB

t. 020 35150078 m. 0785 1082912 e. info@ukplanningpermission.co.uk w. www.ukplanningpermission.co.uk

© Copyright UK PLANNING PERMISSION

No part of this document may be reproduced or transmitted in any form without the written permission of UK PLANNING PERMISSION. This document should not be relied on or used in circumstances other than those for which it was originally prepared and for which UK PLANNING PERMISSION was commissioned. UK PLANNING PERMISSION accepts no responsibility for this document to any party other than the person by whom it was commissioned.

Notes:

CLIENT: Ms Fayman
PROJECT: Proposed conversion of existing dwelling to 3no self contained apartments at 23 Rona Road Hempstead, London.

Existing elevations

DATE: SCALE SIZE JOB NO. DWG. NO. DRAWING STATUS: REVISION: 03 Planning application