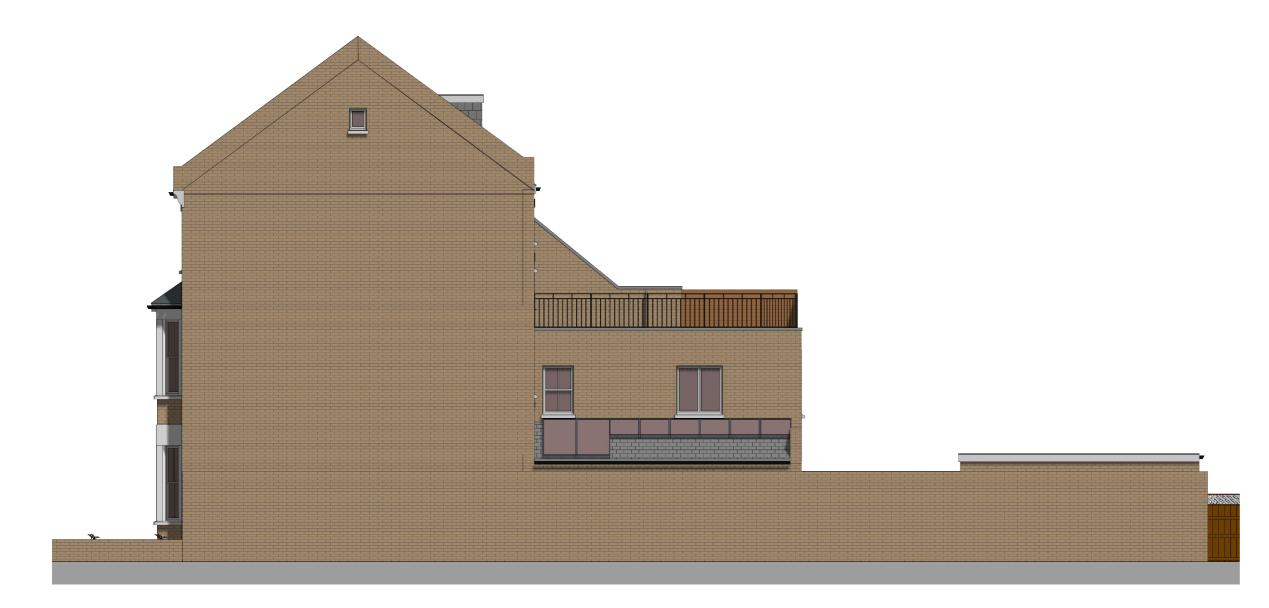

Proposed rear elevation Proposed side elevation / section

Notes:

Proposed side elevation

Amended planning 10 April 18

UK Planning Permission
107-111 Fleet Street, London, EC4A 2AB

t. 020 35150078 m. 0785 1082912 e. info@ukplanningpermission.co.uk w. www.ukplanningpermission.co.uk

CLIENT: Ms Fayman
PROJECT: Proposed conversion of existing dwelling to 3no self contained apartments at 23 Rona Road Hempstead, London.

Proposed elevations

DATE: SCALE SIZE JOB NO. DWG. NO. DRAWING STATUS: REVISION: 04 Planning application