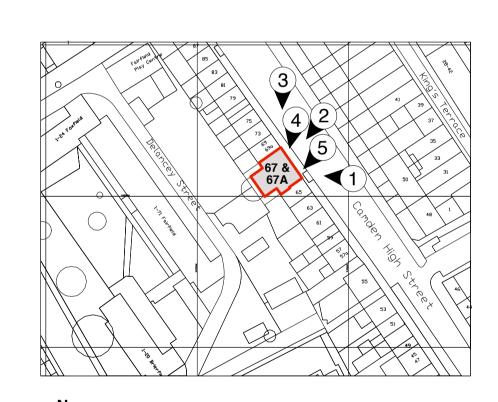

## EXISTING BUILDING VIEWS

3

LOCATION MAP

Scale 1 : 1250

**PLANNING** 

0 | 1m | 2m | 3m | 4m | 5m

**EXISTING SITE PHOTOS** 

|                                                                                                                                                                                                                                                                                                                                                                              |                                   |                                                                                                                                                                       | PROJECT | ROJECT 67 & 67A CAMDEN HIGH STREET, LONDON, NW1 7JL |             |           | DRAWING TITLE  EXISTING SITE PHOTOS |                                                       |                                |
|------------------------------------------------------------------------------------------------------------------------------------------------------------------------------------------------------------------------------------------------------------------------------------------------------------------------------------------------------------------------------|-----------------------------------|-----------------------------------------------------------------------------------------------------------------------------------------------------------------------|---------|-----------------------------------------------------|-------------|-----------|-------------------------------------|-------------------------------------------------------|--------------------------------|
|                                                                                                                                                                                                                                                                                                                                                                              |                                   |                                                                                                                                                                       | CLIENT  | RGK PROPER                                          | TIES        |           |                                     | archite                                               | cture & interior design        |
| rev.                                                                                                                                                                                                                                                                                                                                                                         | date                              | notes                                                                                                                                                                 |         |                                                     |             |           |                                     |                                                       |                                |
| This drawing is the copyright of <b>gpad london ltd.</b> Not to be reproduced, retained or disclosed to any unauthorised person either wholly or in part without written permission. Do not scale of this drawing. All indicated dimensions to be checked and verified on site by the contractor before commencement of any fabrication drawings or work whatsoever on site. |                                   |                                                                                                                                                                       | n SCALE | AS SHOWN                                            | DATE MAR 17 | DWG BY SF | REV.                                | T: 020 7549 2133<br>F: 020 7549 2144                  | Unit 1<br>9a Dallington Street |
|                                                                                                                                                                                                                                                                                                                                                                              | discrepancies to the Architect im | e commencement of any tabrication drawings or work whatsoever on site.  mediately. Drawings to be read in conjunction with relevant drawings and  (C) anad london Itd | CHCKD.  | DWG NO.                                             | 543-PA.02   |           |                                     | E: info@gpadlondonltd.com<br>W: www.gpadlondonltd.com | Clerkenwell<br>London EC1V OBQ |