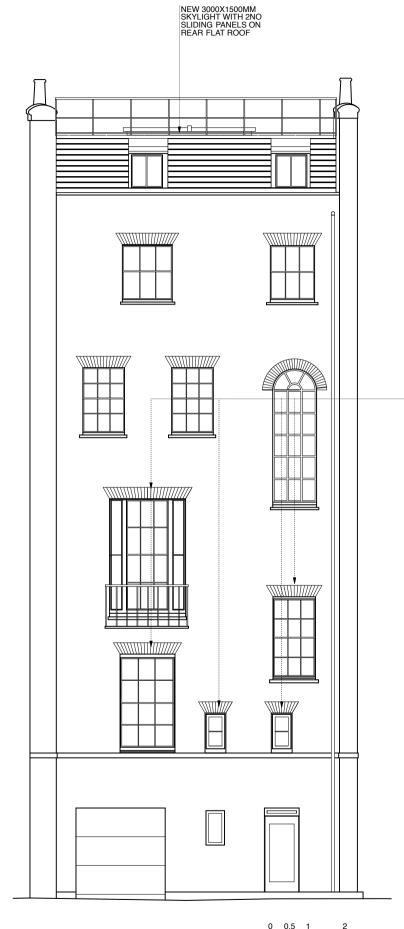

# **PROPOSED FRONT AND REAR ELEVATIONS**

<sup>/</sup> 1:100 @ A3

0 0.5 1 2 Graphic Scale - Metric

# **PR-08**

NOTES:

REPLACEMENT OF LATE 20TH CENTURY CONCRETE LINTELS ABOVE WINDOWS WITH TRADITIONAL GUAGED BRICKWORK ARCHES

| Revision:      |                                                             |                |  |  |
|----------------|-------------------------------------------------------------|----------------|--|--|
|                |                                                             |                |  |  |
|                |                                                             |                |  |  |
|                |                                                             |                |  |  |
|                |                                                             |                |  |  |
|                |                                                             |                |  |  |
|                |                                                             |                |  |  |
|                |                                                             |                |  |  |
|                |                                                             |                |  |  |
|                |                                                             |                |  |  |
| •              | 18.4.16] notes added for sky<br>18.03.22] Notes added regar | U U            |  |  |
| lintels        | 10.00.22] Notes added rega                                  | ang the window |  |  |
| Drawing St     | atus: PRELIMINARY                                           |                |  |  |
|                | lay Only Used For Construction /                            | 1              |  |  |
| Manufacture If | Status Is FOR CONSTRUCTION                                  | l              |  |  |
| Q ARCHIT       | ECTURAL DESIGN CONSU                                        | LTANTS LTD.    |  |  |
| Project:       | 3 Gloucester Gate,                                          |                |  |  |
|                | London NW1 4HG                                              |                |  |  |
| Client:        | Mr Sohail Moussavi                                          |                |  |  |
| Drawing:       | Front & rear elevations                                     |                |  |  |
| Scale:         | 1:100 @ A3                                                  |                |  |  |
| Date:          | 6.7.2017                                                    |                |  |  |

Drawing no: 3GG/PR/08B Check all dimensions on site. Do not scale of drawings without prior consultation. Any discrepancies to be reported to designere before execution of relevant works. This drawing has been probased to Mr Shall Mosassi for the everypment of Boardsone Gaus. London Wr vel 8 to Prit algolitical soften and is not intereded for use by any other person or for any other purpose. Drawings are copyright of OADC Lux and may not be reporticed without context.