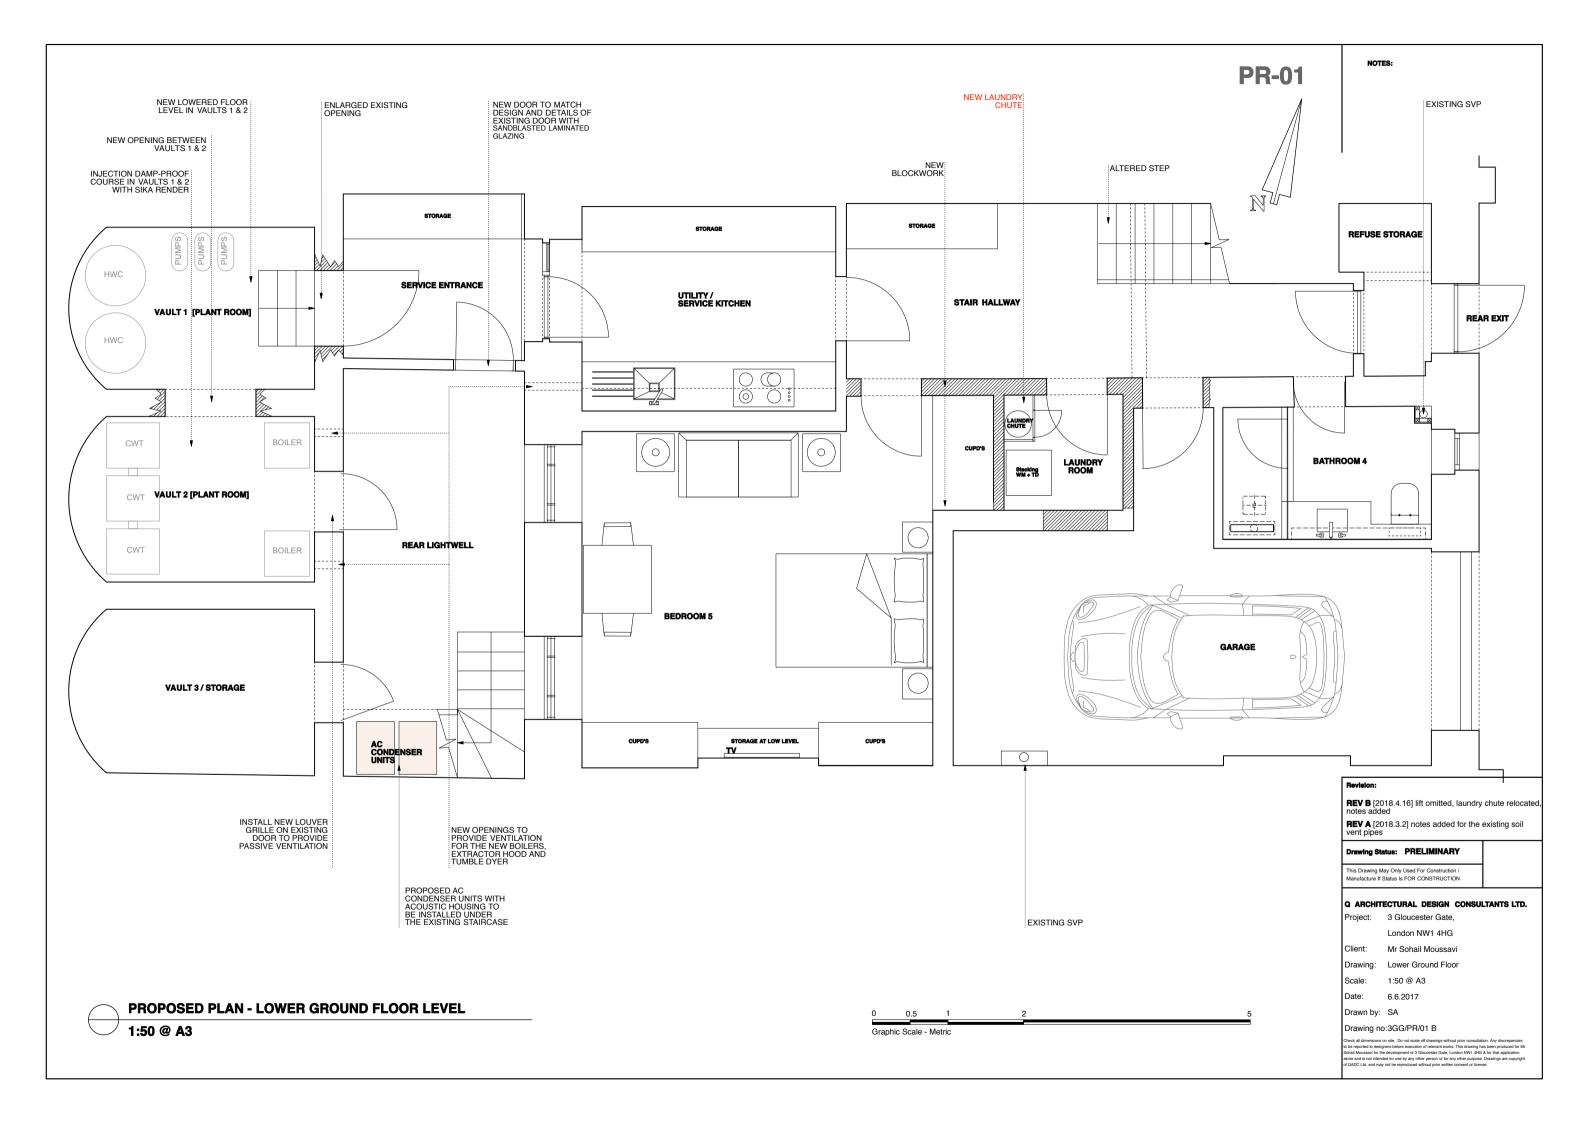

| PR-02                                                                         | NOTES:                                                                                                                                                                                                                                                                                                                                                                                                                                                                      |
|-------------------------------------------------------------------------------|-----------------------------------------------------------------------------------------------------------------------------------------------------------------------------------------------------------------------------------------------------------------------------------------------------------------------------------------------------------------------------------------------------------------------------------------------------------------------------|
| G SVP                                                                         |                                                                                                                                                                                                                                                                                                                                                                                                                                                                             |
|                                                                               |                                                                                                                                                                                                                                                                                                                                                                                                                                                                             |
|                                                                               |                                                                                                                                                                                                                                                                                                                                                                                                                                                                             |
|                                                                               |                                                                                                                                                                                                                                                                                                                                                                                                                                                                             |
|                                                                               | Revision:                                                                                                                                                                                                                                                                                                                                                                                                                                                                   |
|                                                                               | REV B [2018.4.16] lift omitted, laundry chute relocated,<br>notes added<br>Rev A [26.2.2018] chimeny breast and soil/vent pipe<br>behind kitchen units marked / liding doors between<br>Kitchen and Dining changed to double doors                                                                                                                                                                                                                                          |
|                                                                               | Drawing Status: PRELIMINARY This Drawing May Only Used For Construction / Manufacture If Status is FOR CONSTRUCTION                                                                                                                                                                                                                                                                                                                                                         |
| INSTALL NEW<br>STRUCTURAL<br>LINTEL WITH<br>GUAGED<br>BRICKWORK<br>ARCU APOVE | Q ARCHITECTURAL DESIGN CONSULTANTS LTD.<br>Project: 3 Gloucester Gate,<br>London NW1 4HG                                                                                                                                                                                                                                                                                                                                                                                    |
| ARCH ABOVE                                                                    | Client: Mr Sohail Moussavi<br>Drawing: Ground Floor<br>Scale: 1:50 @ A3                                                                                                                                                                                                                                                                                                                                                                                                     |
|                                                                               | Date: 6.6.2017                                                                                                                                                                                                                                                                                                                                                                                                                                                              |
| 5                                                                             | Drawn by: SA<br>Drawing no:3GG/PR/02B                                                                                                                                                                                                                                                                                                                                                                                                                                       |
|                                                                               | Directing into: content of the Direction of the angle without prior consultation. Any divergencies<br>to be sported to designed before execution of elevant works. The same particle are practice to the<br>Shall Moturative to eventyment of Source Gaudicent With Ale North atgrigation latere and<br>a not intended for use by any other premore for any other propose. Desings are copyright of OADC<br>Lid and many not be received with concentration within comment. |