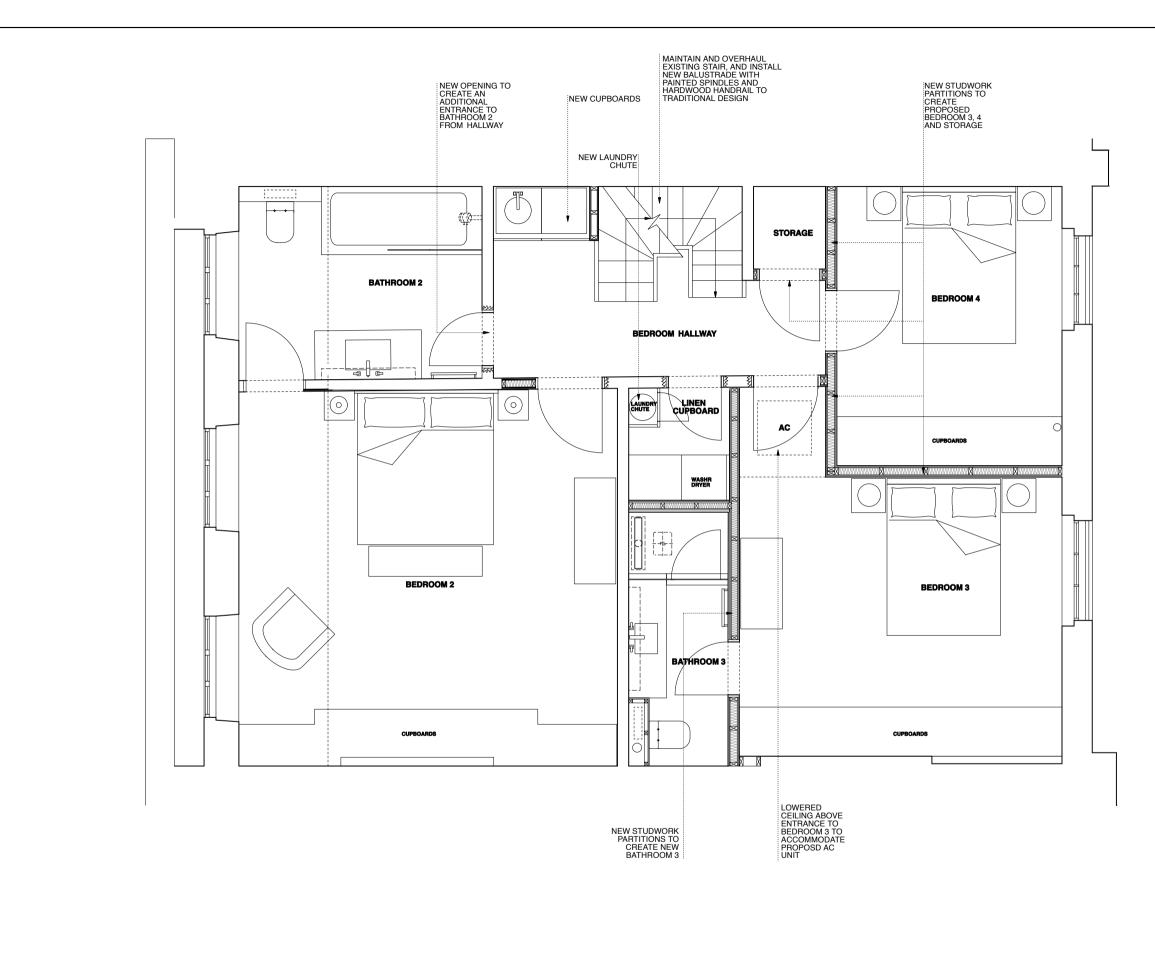

# Revision:

REV B [2018.4.16] lift omitted, laundry chute relocated notes revised Rev A [26.2.2018] proposed alterations to the layout of stair omitted, notes added for the stair balustrade and handrail

Drawing Status: PRELIMINARY

This Drawing May Only Used For Construction / Manufacture If Status Is FOR CONSTRUCTION

# Q ARCHITECTURAL DESIGN CONSULTANTS LTD.

Project: 3 Gloucester Gate,

London NW1 4HG Client: Mr Sohail Moussavi Drawing: Third Floor Scale: 1:50 @ A3 Date: 6.6.2017 Drawn by: SA

Drawing no:3GG/PR/05B

Check all dimensions on site. Do not scale off drawings without prior consultation. Any discrepancies to be reported to designers before execution of relevant works. This drawing has been produced for M scalar Mutoscalar for eveningent of disclassic Gau, Lonce Net Viel & B fort hall galations above and is not intended for use by any other person or for any other purpose. Drawing are copyright of CAAC Las and may not be reproduced without provinties consent of increme.