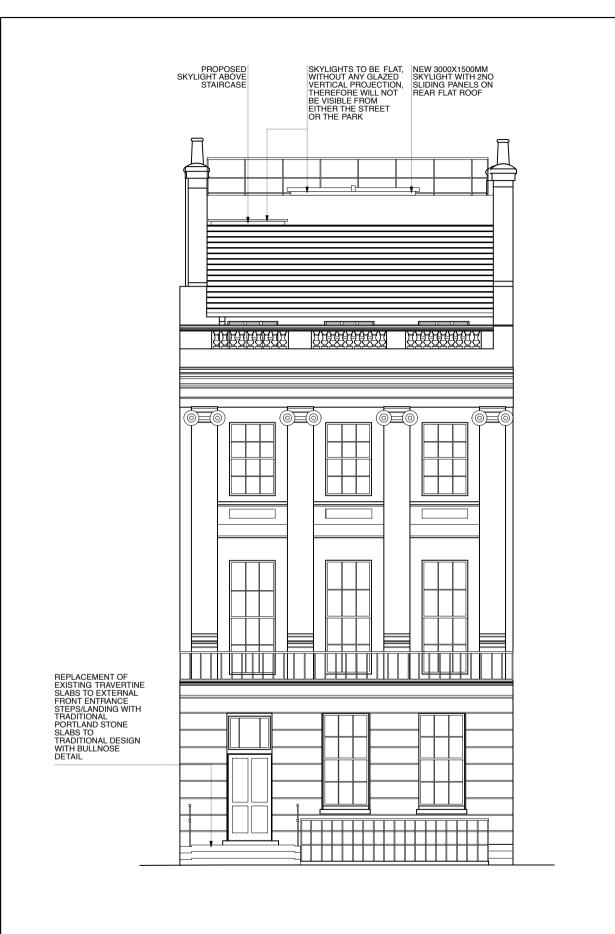

# **PROPOSED FRONT AND REAR ELEVATIONS**

<sup>/</sup> 1:100 @ A3

0 0.5 1 2 Graphic Scale - Metric

# **PR-08**

NOTES:

REPLACEMENT OF LATE 20TH CENTURY CONCRETE LINTELS ABOVE WINDOWS WITH TRADITIONAL GUAGED BRICKWORK ARCHES

| Revision:      |                                                             |                |  |  |
|----------------|-------------------------------------------------------------|----------------|--|--|
|                |                                                             |                |  |  |
|                |                                                             |                |  |  |
|                |                                                             |                |  |  |
|                |                                                             |                |  |  |
|                |                                                             |                |  |  |
|                |                                                             |                |  |  |
|                |                                                             |                |  |  |
|                |                                                             |                |  |  |
|                |                                                             |                |  |  |
| •              | 18.4.16] notes added for sky<br>18.03.22] Notes added regar | U U            |  |  |
| lintels        | 10.00.22] Notes added rega                                  | ang the window |  |  |
| Drawing St     | atus: PRELIMINARY                                           |                |  |  |
|                | lay Only Used For Construction /                            | 1              |  |  |
| Manufacture If | Status Is FOR CONSTRUCTION                                  | l              |  |  |
| Q ARCHIT       | ECTURAL DESIGN CONSU                                        | LTANTS LTD.    |  |  |
| Project:       | 3 Gloucester Gate,                                          |                |  |  |
|                | London NW1 4HG                                              |                |  |  |
| Client:        | Mr Sohail Moussavi                                          |                |  |  |
| Drawing:       | Front & rear elevations                                     |                |  |  |
| Scale:         | 1:100 @ A3                                                  |                |  |  |
| Date:          | 6.7.2017                                                    |                |  |  |

Drawing no: 3GG/PR/08B Check all dimensions on site. Do not scale of drawings without prior consultation. Any discrepancies to be reported to designere before execution of relevant works. This drawing has been probased to Mr Shall Mosassi for the everypment of Boardsone Gaus. London Wr vel 8 to Prit algolitical soften and is not intereded for use by any other person or for any other purpose. Drawings are copyright of OADC Lux and may not be reporticed without context.