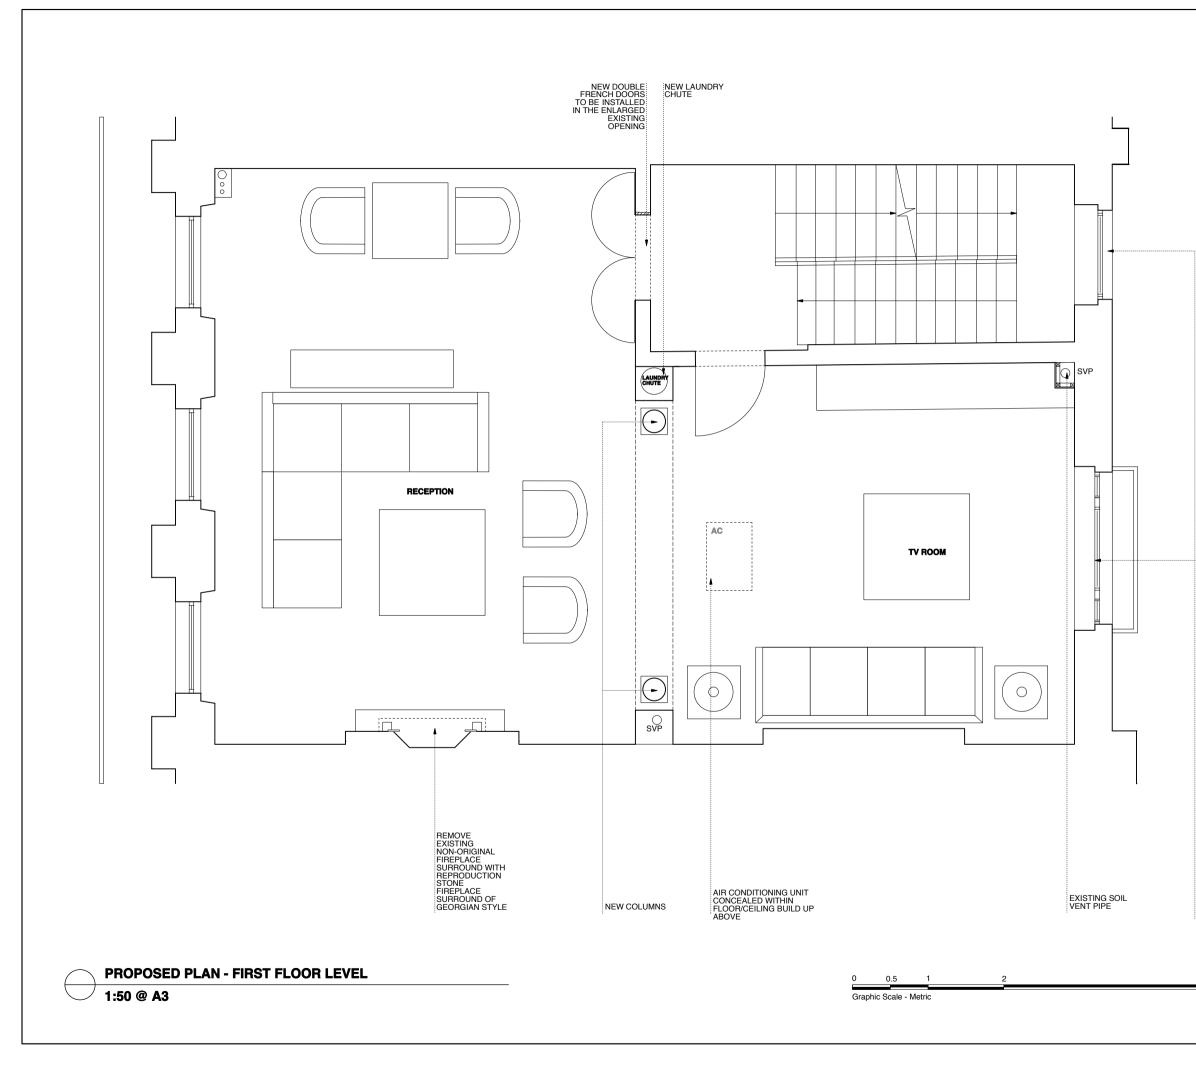

INSTALL NEW STRUCTURAL LINTEL WITH GUAGED BRICKWORK ARCH ABOVE

**PR-04** NI

NOTES:

Revision:

**REV B** [2018.4.16] lift omitted, laundry chute relocated **Rev A** [26.2.2018] note added for fireplace, proposed alterations to the layout of stair omitted, notes added for the stair balustrade and handrail

Drawing Status: PRELIMINARY

This Drawing May Only Used For Construction / Manufacture If Status Is FOR CONSTRUCTION

## Q ARCHITECTURAL DESIGN CONSULTANTS LTD.

| Project: | 3 Gloucester | Gate, |
|----------|--------------|-------|
|          |              |       |

|           | London NW1 4HG     |  |
|-----------|--------------------|--|
| Client:   | Mr Sohail Moussavi |  |
| Drawing:  | Second Floor       |  |
| Scale:    | 1:50 @ A3          |  |
| Date:     | 6.6.2017           |  |
| Drawn by: | SA                 |  |