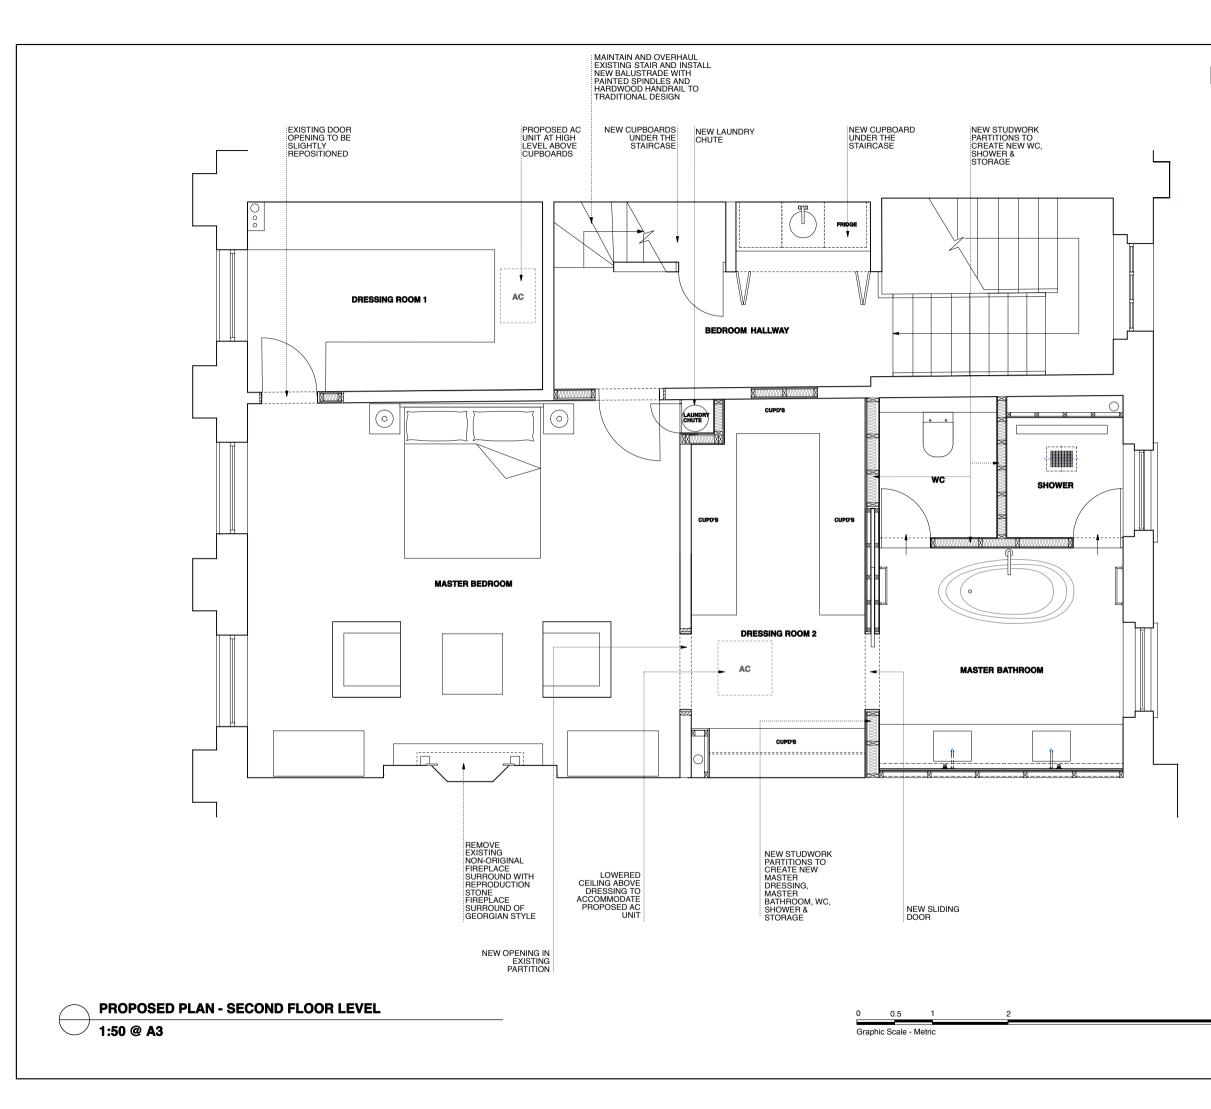

# Revision:

REV B [2018.4.16] lift omitted, laundry chute relocated notes revised Rev A [26.2.2018] proposed alterations to the layout of stair omitted, notes added for the stair balustrade and handrail

Drawing Status: PRELIMINARY

This Drawing May Only Used For Construction / Manufacture If Status Is FOR CONSTRUCTION

# Q ARCHITECTURAL DESIGN CONSULTANTS LTD.

Project: 3 Gloucester Gate,

London NW1 4HG Client: Mr Sohail Moussavi Drawing: Third Floor Scale: 1:50 @ A3 Date: 6.6.2017 Drawn by: SA

Drawing no:3GG/PR/05B

Check all dimensions on site. Do not scale off drawings without prior consultation. Any discrepancies to be reported to designers before execution of relevant works. This drawing has been produced for M scalar Mutoscalar for eveningent of disclassic Gau, Lonce Net Viel & B fort hall galations above and is not intended for use by any other person or for any other purpose. Drawing are copyright of CAAC Las and may not be reproduced without provinties consent of increme.