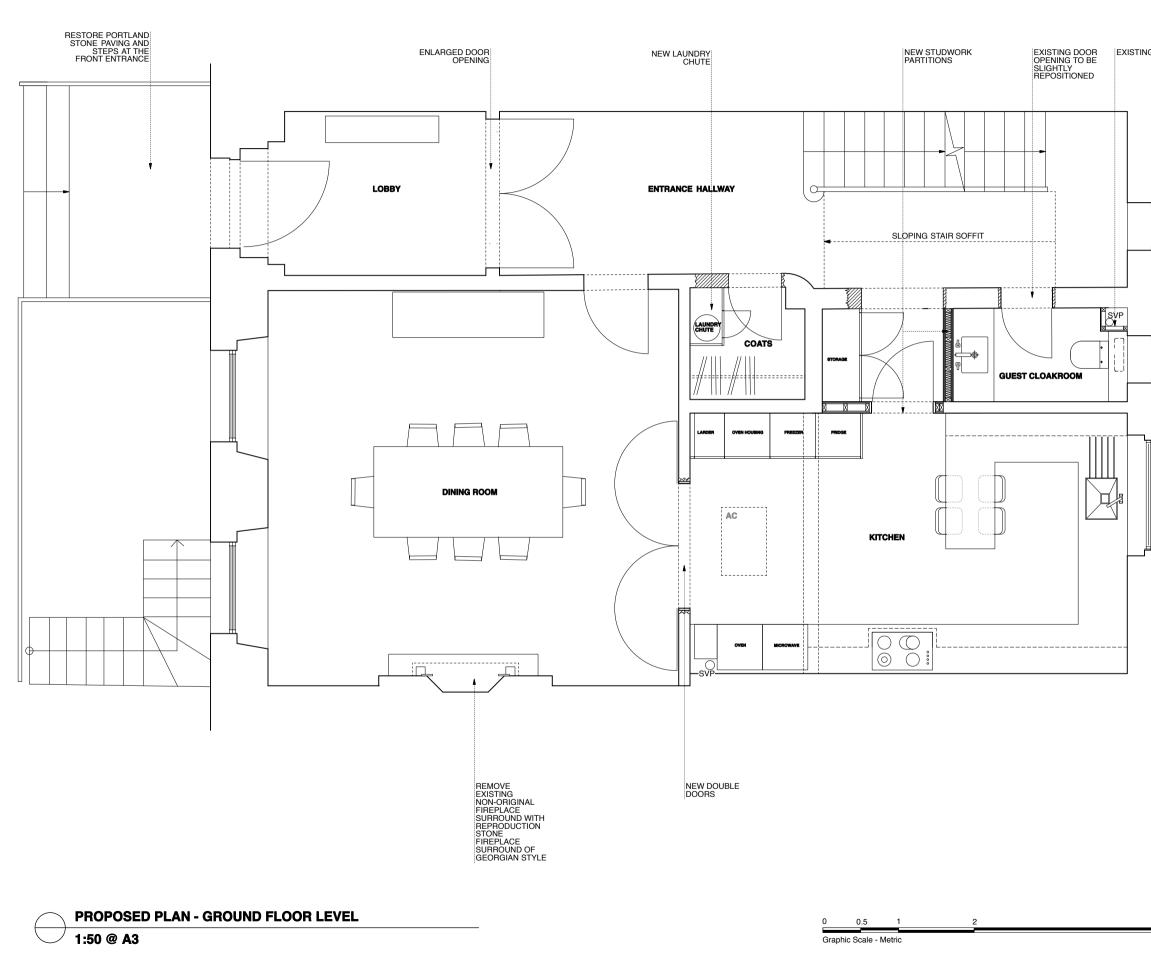

| <b>PR-03</b> |
|--------------|
| A            |
|              |
|              |
| N N          |

NOTES:

Revision:

**REV B** [2018.4.16] lift omitted, laundry chute relocated, proposed fireplace removed from TV room, notes added **Rev A** [26.2.2018] notes added for 2no. fireplaces, cupboards on either side of the opening between the front and rear rooms omitted, nibs and 2no. columns added to the opening between front and rear rooms

Drawing Status: PRELIMINARY

This Drawing May Only Used For Construction / Manufacture If Status Is FOR CONSTRUCTION

## **Q ARCHITECTURAL DESIGN CONSULTANTS LTD.** Project: 3 Gloucester Gate,

London NW1 4HG Client: Mr Sohail Moussavi Drawing: First Floor

Scale: 1:50 @ A3 Date: 6.6.2017 Drawn by: SA

Drawing no: 3GG/PR/03B