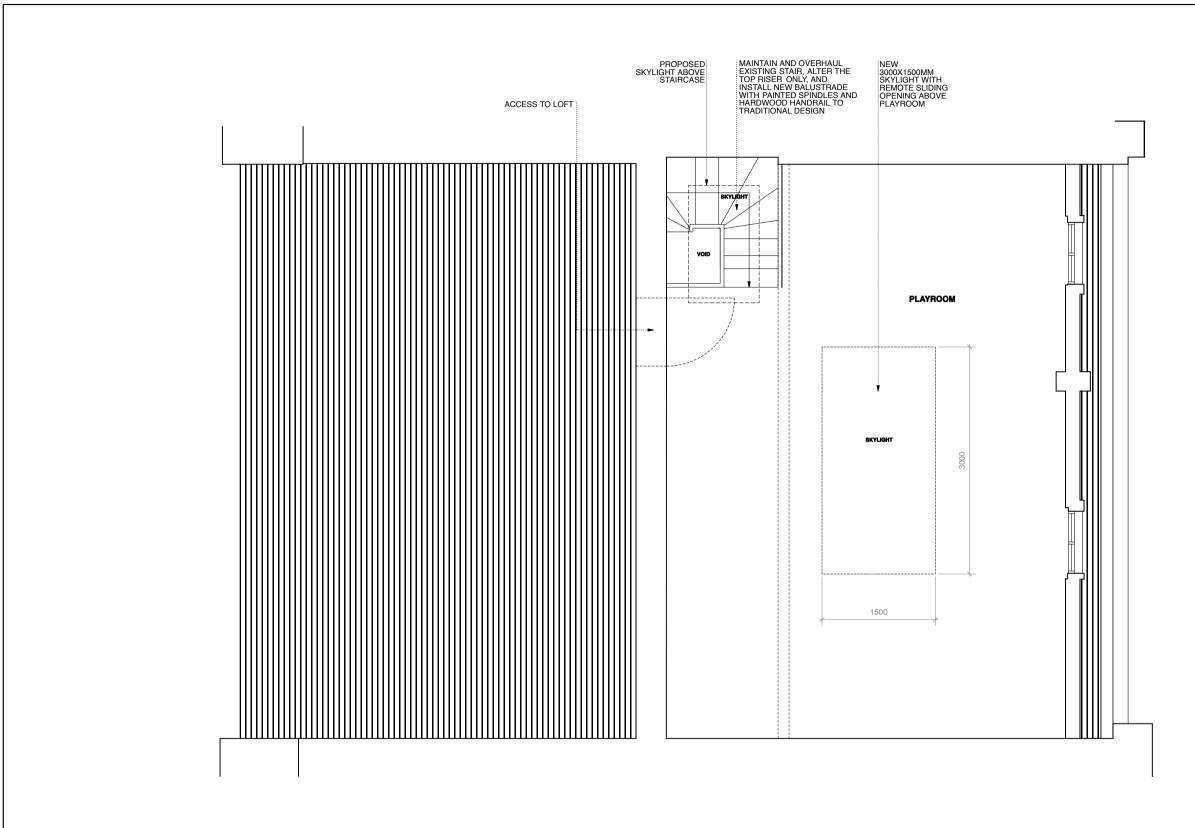

| <b>PR-0</b> 7 | 7 |
|---------------|---|
|               | 1 |
|               |   |
|               |   |

NOTES:

Revision:

REV A [2018.4.16] notes added for skylights

Drawing Status: PRELIMINARY

This Drawing May Only Used For Construction / Manufacture If Status Is FOR CONSTRUCTION

## Q ARCHITECTURAL DESIGN CONSULTANTS LTD.

Project: 3 Gloucester Gate, London NW1 4HG

Client: Mr Sohail Moussavi

Drawing: Roof Plan Scale: 1:50 @ A3

Date: 6.6.2017 Drawn by: SA

Drawing no:3GG/PR/07A

Check all dimensions on site. Do not scale off drawings without prior consultation. Any discrepancies to be reported to designers before execution of relevant works. This drawing has been produced for Scalim Monassi for an everyoment of 3 document Gaussian Gaussian and the scale for that application above and is not intereded for use by any other person or for any other purpose. Drawings are copyright of QAOC Like and may not be reporticed without comment.