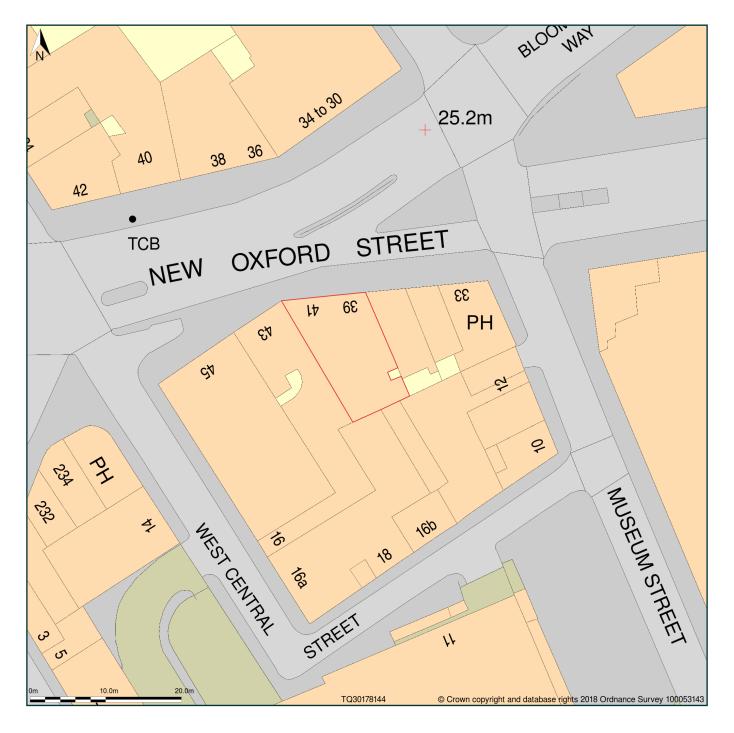

## 39-41, New Oxford Street, London WC1A 1BN

Block Plan shows area bounded by: 530130.94, 181402.03 530220.94, 181492.03 (at a scale of 1:500), OSGridRef: TQ30178144. The representation of a road, track or path is no evidence of a right of way. The representation of features as lines is no evidence of a property boundary.