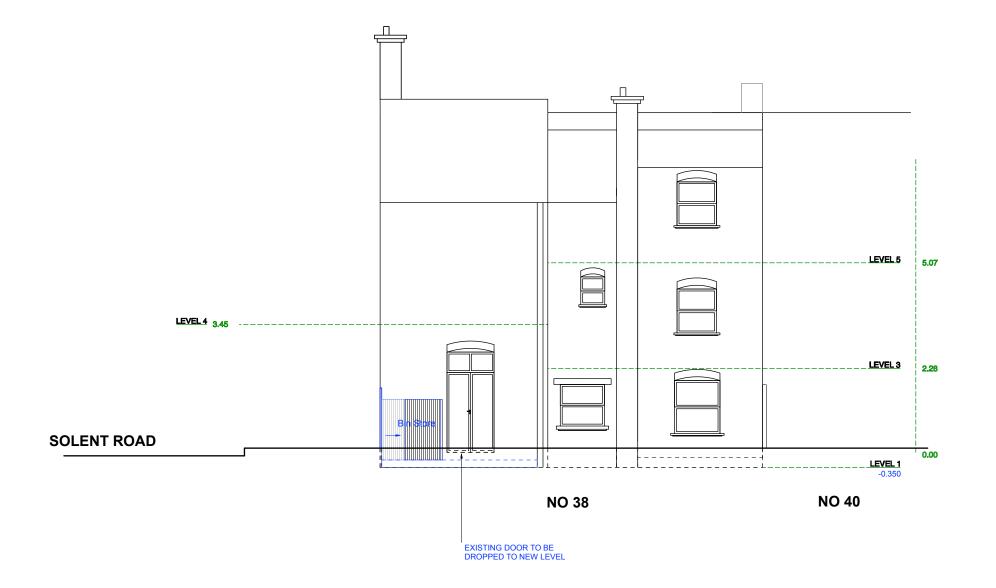

|             |        | PROPOSED REAR ELEVATI                   |
|-------------|--------|-----------------------------------------|
| KEY         | ,      |                                         |
| r           | -      | sting to be removed                     |
|             |        |                                         |
|             |        | pposed                                  |
|             | Exi    | sting                                   |
| <b>—</b> ·· | – Stru | uctural Beams as per Engineer's Scheme. |
|             |        |                                         |
| REV         | ISION  | NOTES                                   |
| REV.        | DATE   | DESCRIPTION                             |
|             |        |                                         |
|             |        |                                         |
|             |        |                                         |
|             |        |                                         |
|             |        |                                         |

1033B Finchley Road Temple Fortune London NW11 7ES PL06 CLIENT:

PROJECT:

Drawing Title:

PLANNING APPLICATION

**KET AMIN** 

38 PANDORA ROAD, LONDON NW6

PROPOSED REAR ELEVATION

All dimensions are in millimeters. Inconsistencies are to be reported to the architect immediately. Copyright is held by Simon Miller Architects Ltd