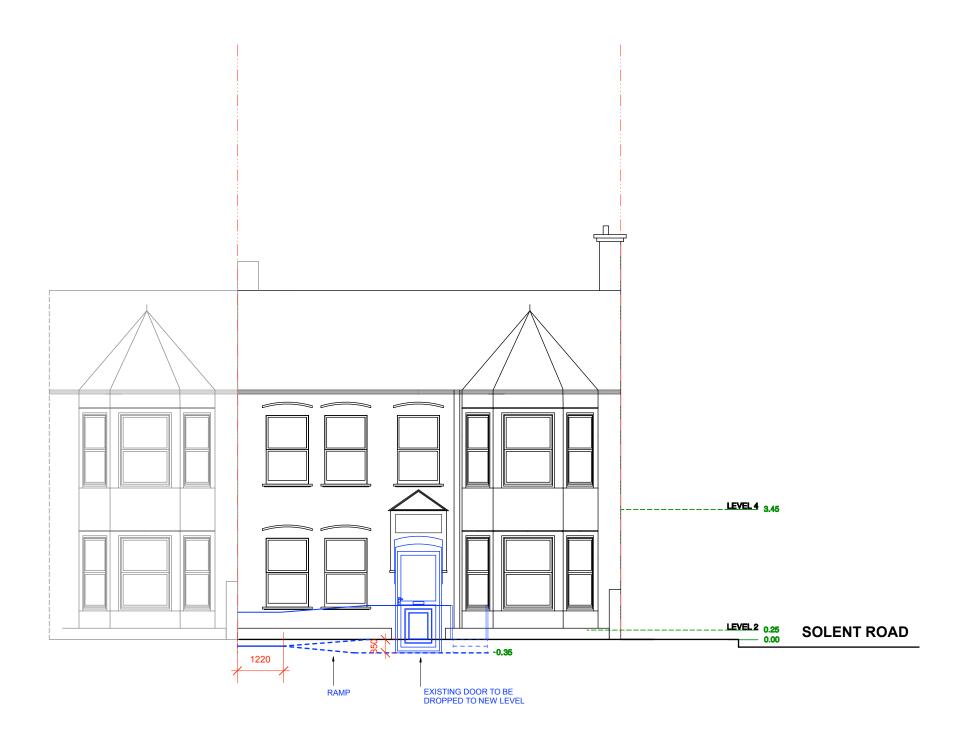

0

|     | PROPOSED FRONT ELEVATION |
|-----|--------------------------|
| KEY |                          |
|     |                          |
| Ex  | isting to be removed     |
| Pr  | oposed                   |
| Ex  | tisting                  |
|     |                          |
|     |                          |
|     |                          |
|     |                          |
|     |                          |

| 1 2                            | 3                                                        | 4          | 5              | 6                                | 7          | 8        | 9            | 10    | [m] |
|--------------------------------|----------------------------------------------------------|------------|----------------|----------------------------------|------------|----------|--------------|-------|-----|
|                                |                                                          |            |                | PLAN                             | INING      | APP      | LICATI       | ON    |     |
|                                | IMON                                                     |            |                | DATE:                            | APRIL      | 2018     |              |       |     |
| Α                              | RCH                                                      | ITE(       | стѕ            | DRAWN BY: AS/RD                  |            |          |              |       |     |
| T+<br>info@simor               |                                                          |            |                | SCALE: 1:100 @ A3                |            |          |              |       |     |
| :                              | simonmillerarchitects                                    |            |                | DRAWING NO .:                    |            |          | REVISION:    |       |     |
|                                | 1033B Finchley Road<br>Temple Fortune<br>London NW11 7ES |            |                | 450 PL05                         |            |          |              |       |     |
| CLIENT:                        |                                                          |            |                | PROJECT:<br>PLANNING APPLICATION |            |          |              |       |     |
| KET AMIN                       |                                                          |            |                |                                  |            |          |              |       |     |
| Site:                          |                                                          |            | Drawing Title: |                                  |            |          |              |       |     |
| 38 PANDORA ROAD,<br>LONDON NW6 |                                                          |            |                | PROPOSED FRONT ELEVATION         |            |          |              |       |     |
| lote:                          |                                                          |            |                | 1                                |            |          |              |       |     |
| II dimensions a                | are in millime                                           | ters Incor | nsistencie     | s are to be r                    | enorted to | the arch | itect immedi | ately |     |