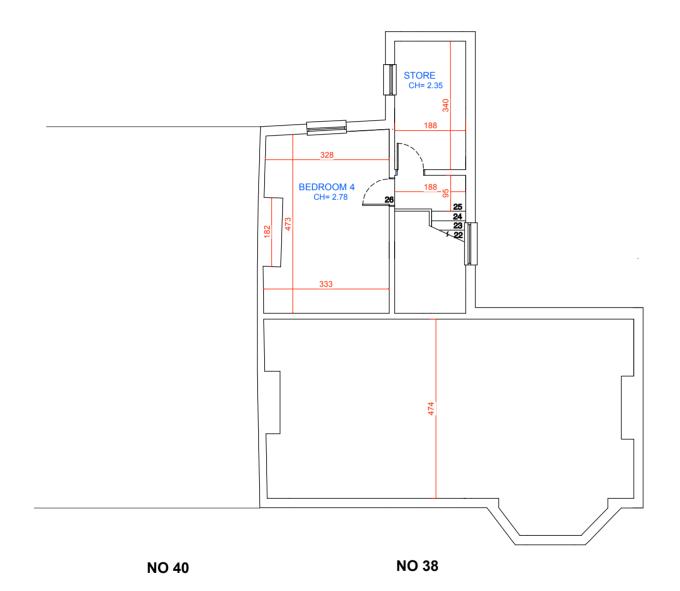

| SIMUN MILLER                                                                 |                            |           |
|------------------------------------------------------------------------------|----------------------------|-----------|
| ARCHITECTS                                                                   | DRAWN BY: AS/RD            |           |
| T+44 (0)20 820 9875<br>fo@simonmillerarchitects.com<br>simonmillerarchitects | SCALE: 1:100 @ A3          |           |
| Sinonininerarchitects                                                        | DRAWING NO .:              | REVISION: |
| 1033B Finchley Road<br>Temple Fortune<br>London NW11 7ES                     | 450 PL04                   |           |
| CLIENT:                                                                      | PROJECT:                   |           |
| KET AMIN                                                                     | PLANNING APPLICATION       |           |
| Site:                                                                        | Drawing Title:             |           |
| 38 PANDORA ROAD,<br>LONDON NW6                                               | PROPOSED SECOND FLOOR PLAN |           |
| te:                                                                          |                            |           |

All dimensions are in millimeters. Inconsistencies are to be reported to the architect immediately. Copyright is held by Simon Miller Architects Ltd