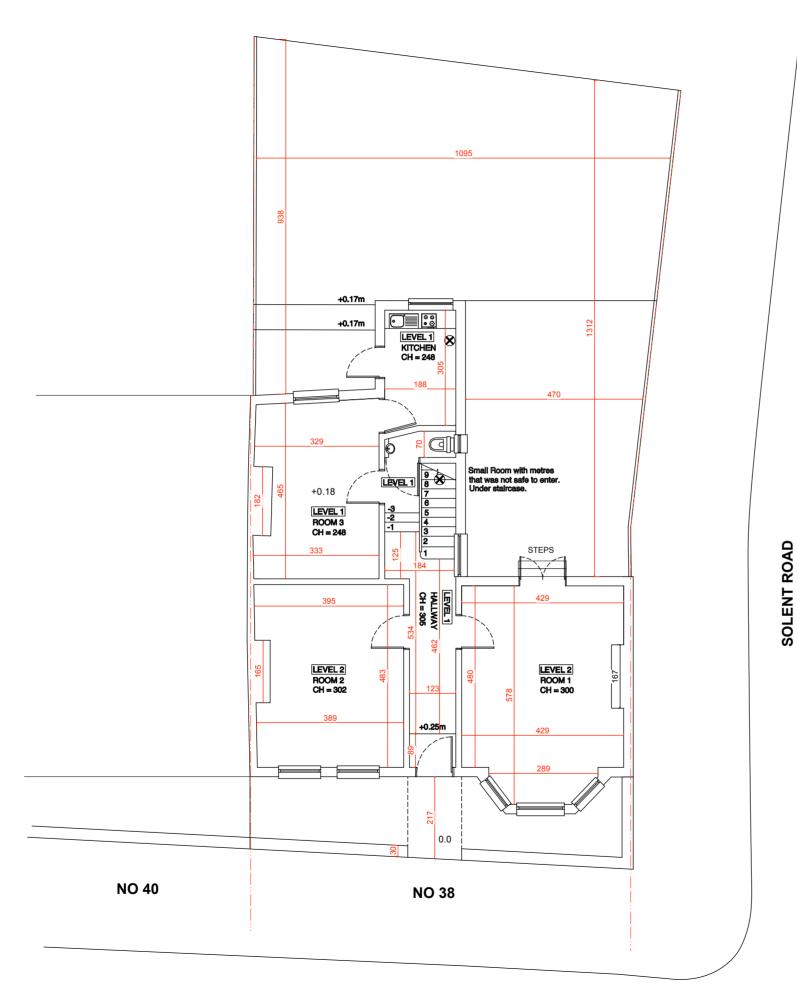

PANDORA ROAD

|                                                    | EXISTING SITE PLAN |
|----------------------------------------------------|--------------------|
| KEY   Existing to be removed   Proposed   Existing | d N                |
|                                                    |                    |
|                                                    |                    |
|                                                    |                    |
|                                                    |                    |
|                                                    |                    |

| 0 1 2 3 4 5 6 7 8 9                                                            | ) 10[m]              |           |  |  |  |
|--------------------------------------------------------------------------------|----------------------|-----------|--|--|--|
| PLANNING APPLICATION                                                           |                      |           |  |  |  |
| SIMON MILLER                                                                   | DATE: APRIL 2018     |           |  |  |  |
| ARCHITECTS                                                                     | DRAWN BY: AS         |           |  |  |  |
| T+44 (0)20 820 9875<br>info@simonmillerarchitects.com<br>simonmillerarchitects | SCALE: 1:100 @ A3    |           |  |  |  |
| Simoninierarchitects                                                           | DRAWING NO .:        | REVISION: |  |  |  |
| 1033B Finchley Road<br>Temple Fortune<br>London NW11 7ES                       | 450 EX01             |           |  |  |  |
| CLIENT:                                                                        | PROJECT:             |           |  |  |  |
| KET AMIN                                                                       | PLANNING APPLICATION |           |  |  |  |
| Site:                                                                          | Drawing Title:       |           |  |  |  |
| 38 PANDORA ROAD,<br>LONDON NW6                                                 | PROPOSED SITE PLAN   |           |  |  |  |
| Note:                                                                          |                      |           |  |  |  |

All dimensions are in millimeters. Inconsistencies are to be reported to the architect immediately. Copyright is held by Simon Miller Architects Ltd