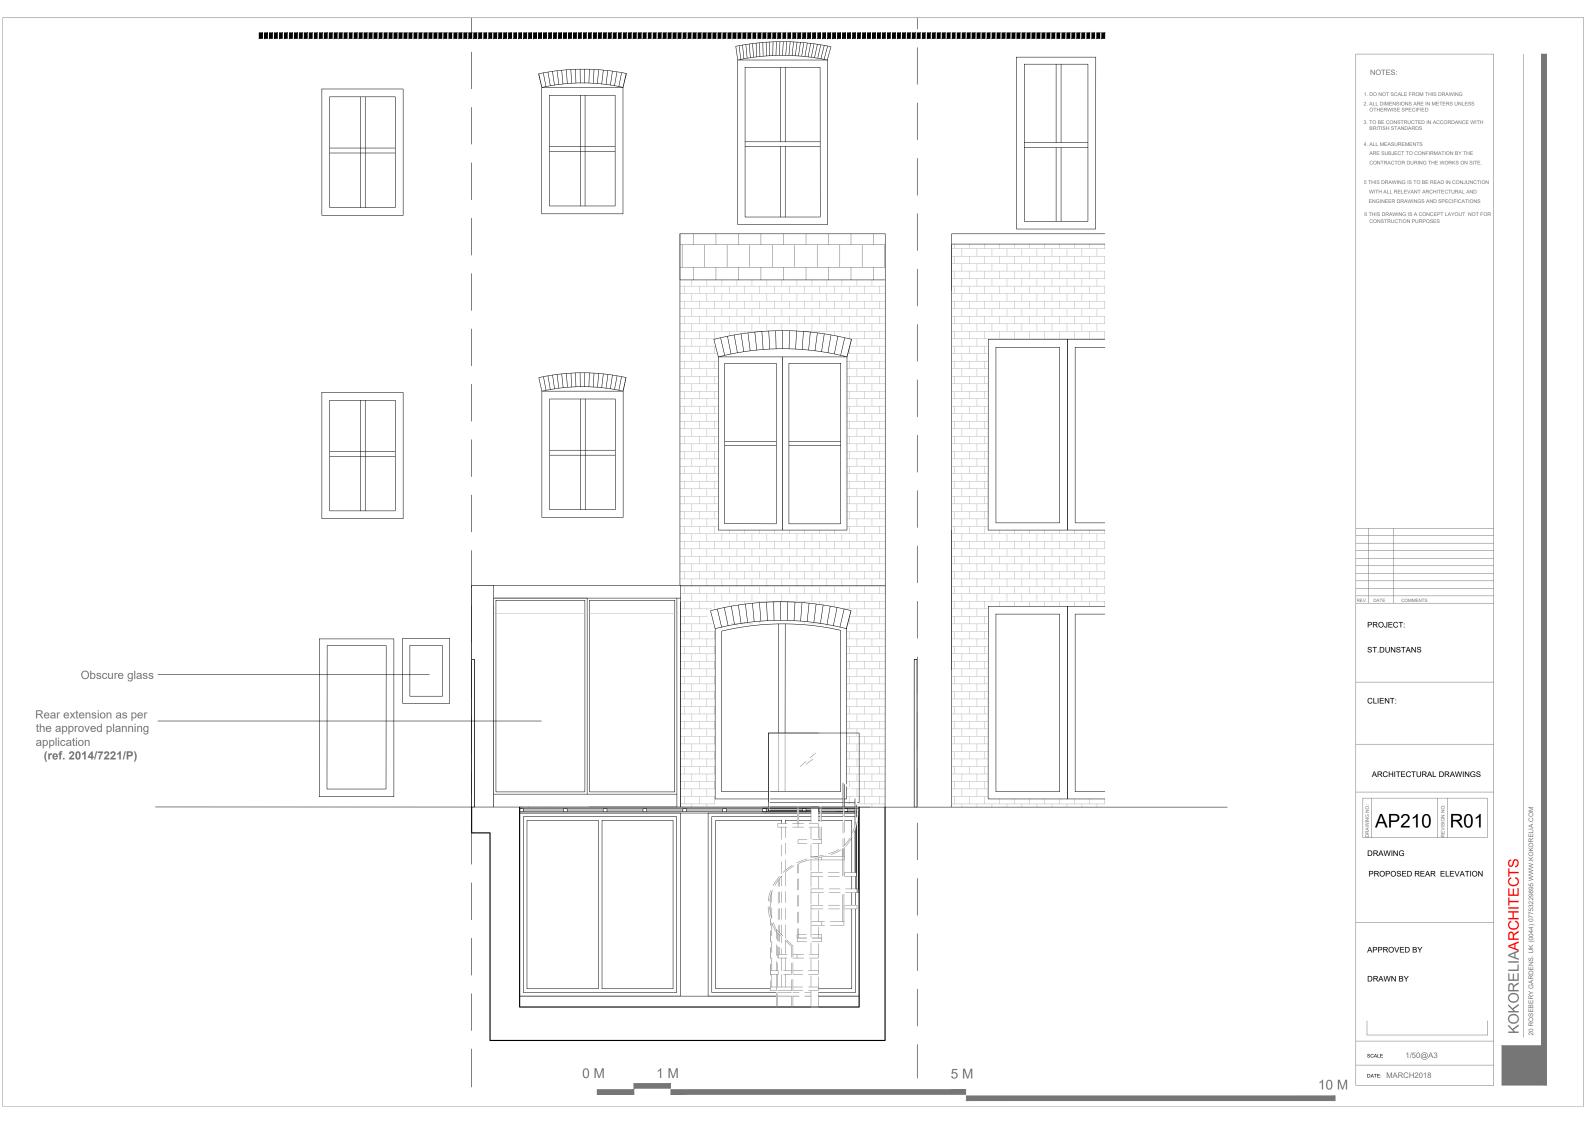

DATE: MARCH2018

NOTES: 2. ALL DIMENSIONS ARE IN METERS UNLESS OTHERWISE SPECIFIED 3. TO BE CONSTRUCTED IN ACCORDANCE WITH BRITISH STANDARDS ARE SUBJECT TO CONFIRMATION BY THE CONTRACTOR DURING THE WORKS ON SITE. WITH ALL RELEVANT ARCHITECTURAL AND ENGINEER DRAWINGS AND SPECIFICATIONS 6 THIS DRAWING IS A GA NOT FOR CONSTRUCTION PURPOSES REV. DATE COMMENTS PROJECT: GOLDHURST 70 CLIENT: ARCHITECTURAL DRAWINGS AP211 R01 DRAWING PROPOSED FRONT ELEVATION APPROVED BY DRAWN BY

DATE: MARCH2018 10 M

SCALE 1/50@A3

KOKORELIAARCHITECTS

2. ALL DIMENSIONS ARE IN METERS UNLESS OTHERWISE SPECIFIED

3. TO BE CONSTRUCTED IN ACCORDANCE WITH BRITISH STANDARDS

4. ALL MEASUREMENTS

ARE SUBJECT TO CONFIRMATION BY THE