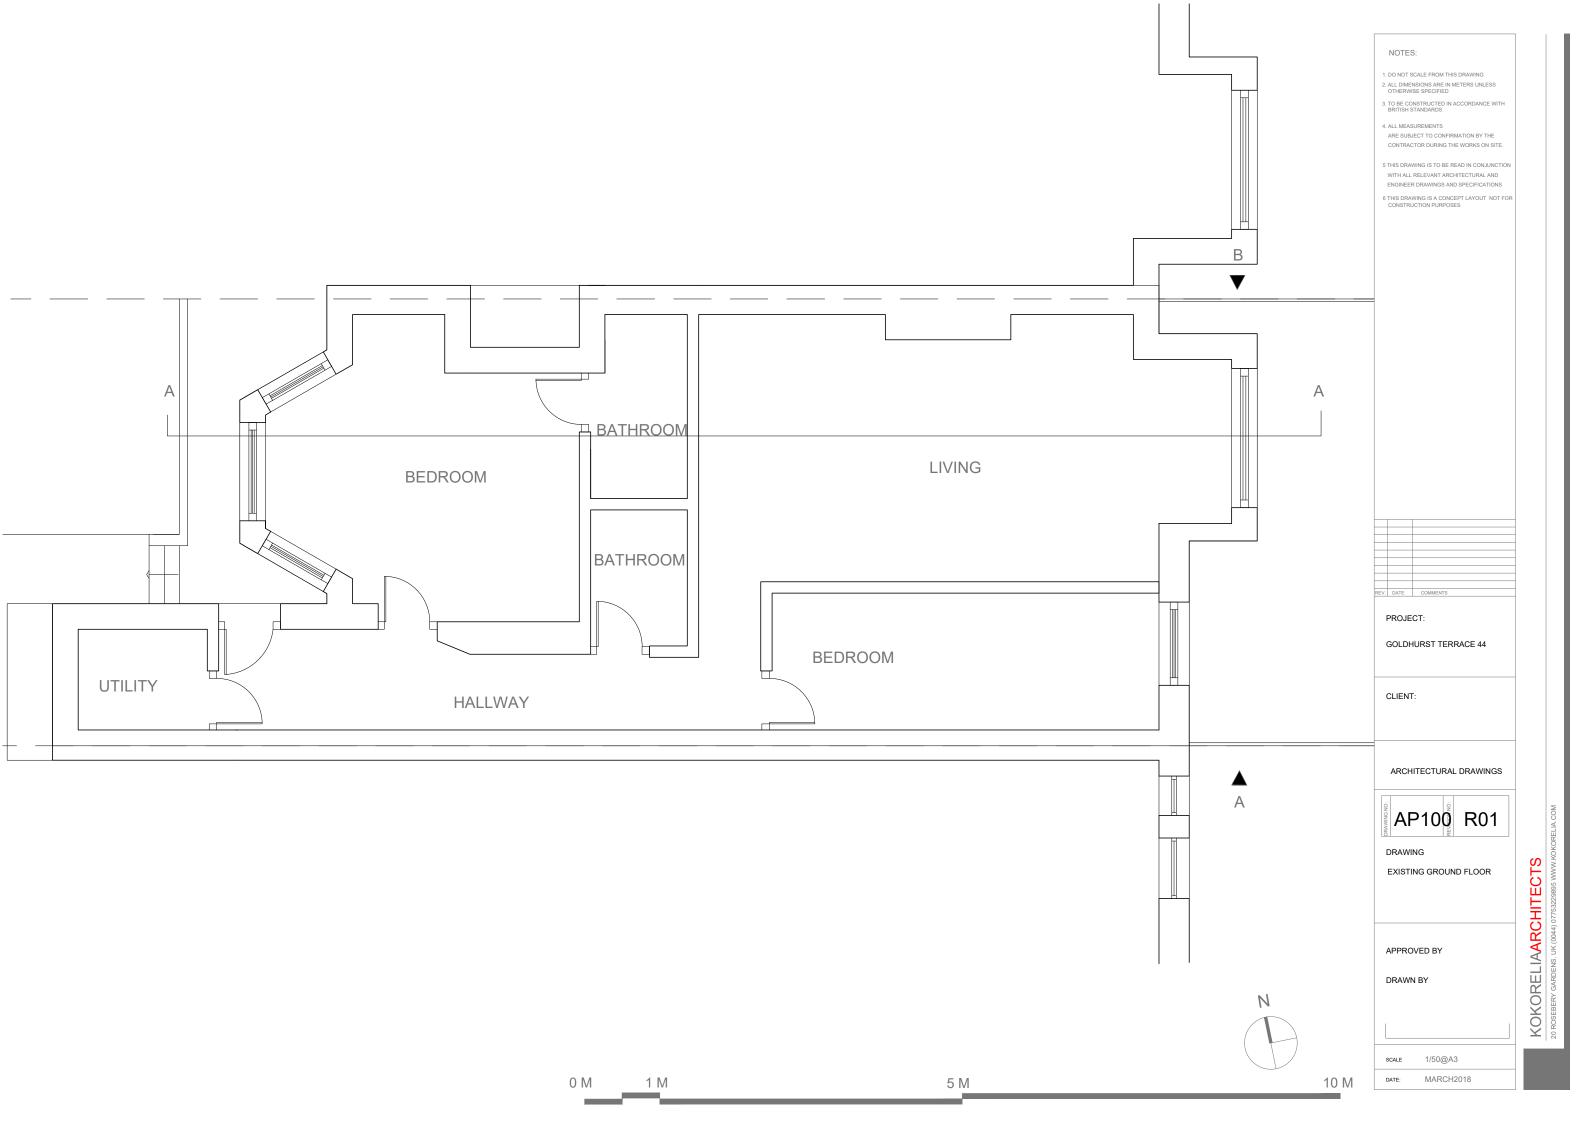

NOTES: 1. DO NOT SCALE FROM THIS DRAWING 2. ALL DIMENSIONS ARE IN METERS UNLESS OTHERWISE SPECIFIED 3. TO BE CONSTRUCTED IN ACCORDANCE WITH BRITISH STANDARDS

4. ALL MEASUREMENTS

ARE SUBJECT TO CONFIRMATION BY THE

CONTRACTOR DURING THE WORKS ON SITE.

WITH ALL RELEVANT ARCHITECTURAL AND ENGINEER DRAWINGS AND SPECIFICATIONS

6 THIS DRAWING IS A CONCEPT LAYOUT NOT FOR CONSTRUCTION PURPOSES

REV. DATE COMMENTS

GOLDHURST TERRACE 44

CLIENT:

ARCHITECTURAL DRAWINGS

DRAWING

EXISTING SECTION A'A

APPROVED BY

KOKORELIAARCHITECTS
20 ROSEBERY GARDENS, UK (0044) 07753223885 WWW K

DRAWN BY

scale 1/100@A3

DATE: MARCH2018