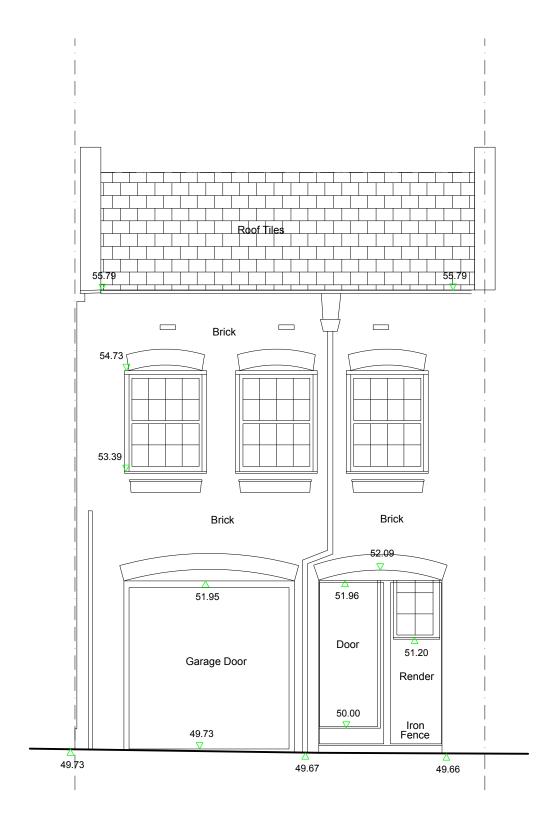

Front Elevation Rear Elevation

## Existing Elevations 1:50 @ A3

7 Loveridge Mews, NW6 2DP

Drawing Number: 1703 / S 02

The Belvedere 2 Back Lane Hampstead London NW3 1HL T 020 7794 1234 E office@charltonbrown.com

This drawing is copyright