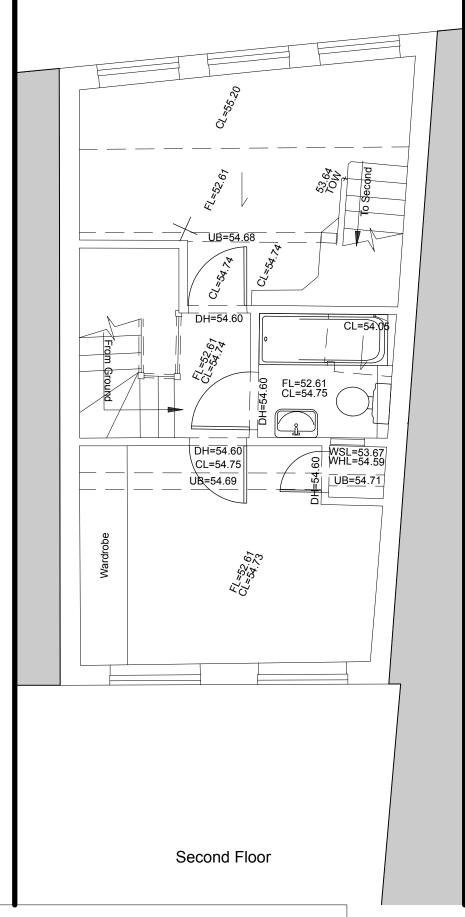

7 Loveridge Mews, NW6 2DP

Drawing Number: 1703 / S 01

The Belvedere 2 Back Lane Hampstead London NW3 1HL T 020 7794 1234 E office@charltonbrown.com

This drawing is copyright

Please follow the drawings exactly. If you find errors or omissions ask for clarification. Do not proceed without revised instruction

Please follow the drawings exactly. If you find errors or omissions ask for clarification. Do not proceed without revised instructions.

55.25 54.74 54.32 Brick Brick Light 52.10 52.11 C/B Fence 49.82 49.84 49.82