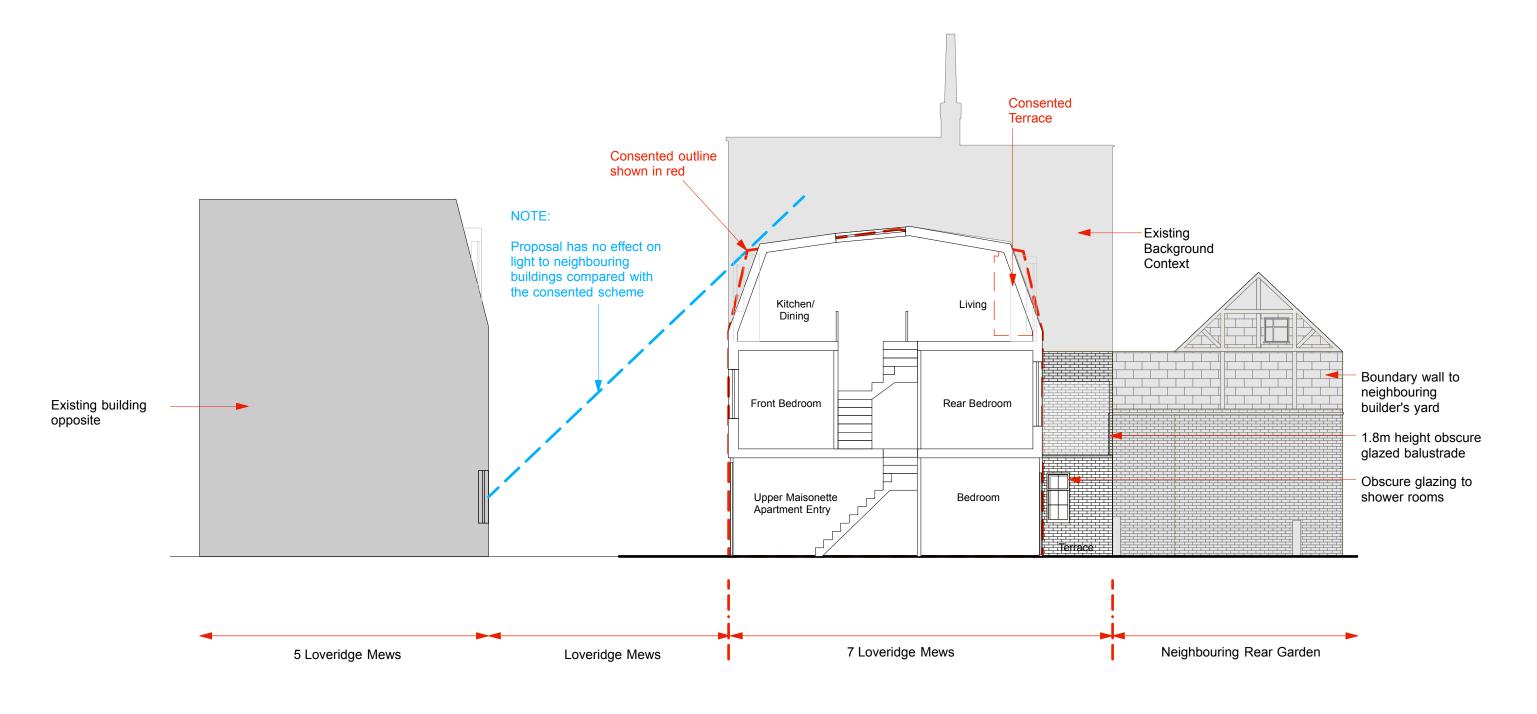

details date by rev

Amendments requested by MA A planning officer

Proposed Elevations
1:50 @ A3

7 Loveridge Mews, NW6 2DP

Drawing Number: 1703 / AP 06 A

This drawing is copyright

The Belvedere 2 Back Lane Hampstead London NW3 1HL T 020 7794 1234 E office@charltonbrown.com