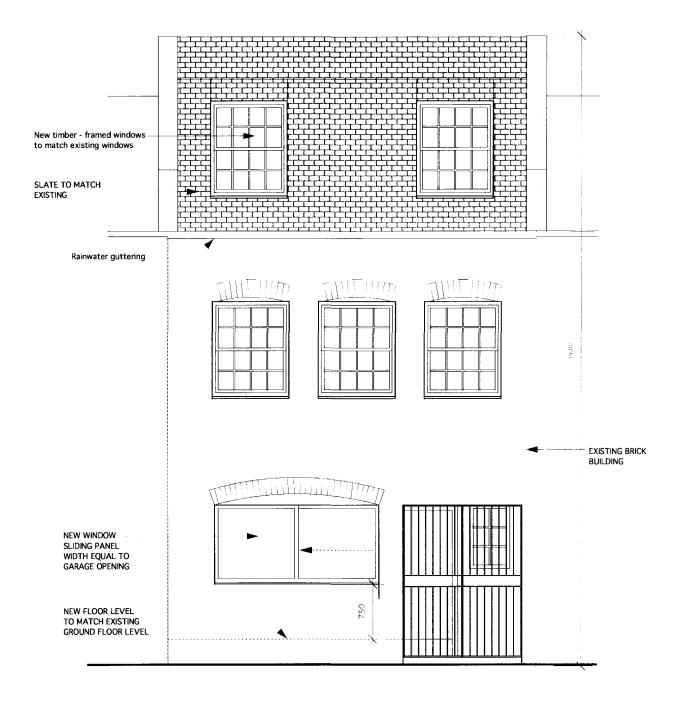

details date by rev

Amendments requested by MA A planning officer

Proposed Elevations
1:50 @ A3

7 Loveridge Mews, NW6 2DP

Drawing Number: 1703 / AP 06 A

This drawing is copyright

The Belvedere 2 Back Lane Hampstead London NW3 1HL T 020 7794 1234 E office@charltonbrown.com