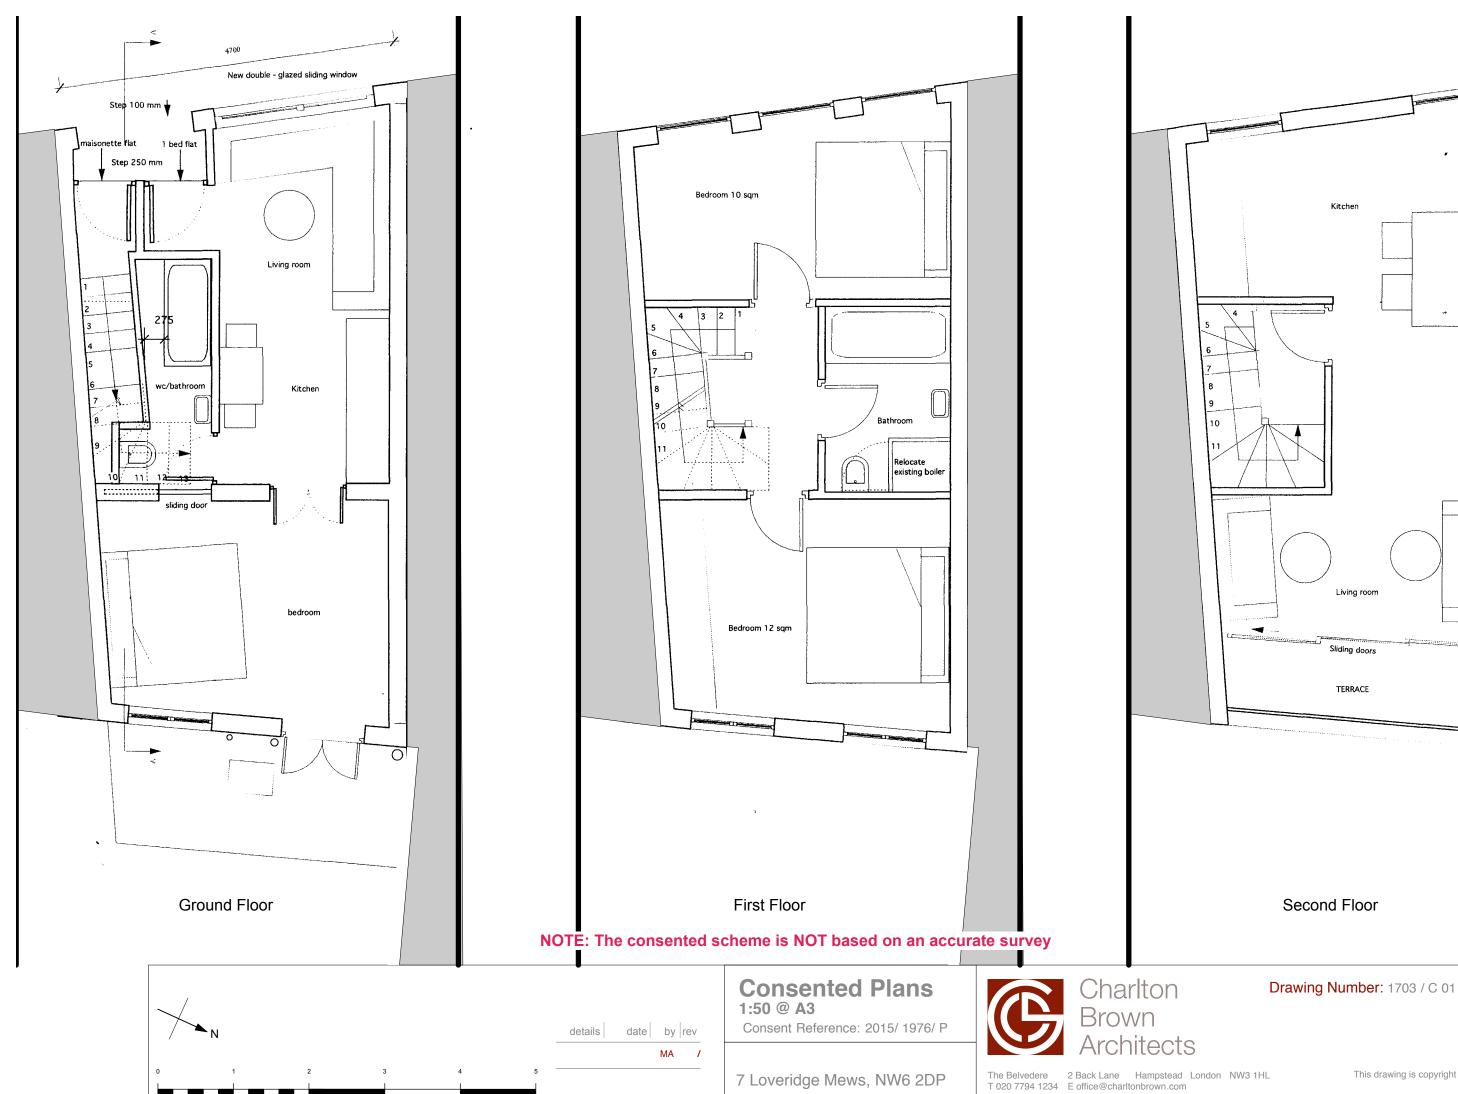

## Consented Elevations 1:50 @ A3

Consent Reference: 2015/ 1976/ P

7 Loveridge Mews, NW6 2DP

Drawing Number: 1703 / C 02

The Belvedere 2 Back Lane Hampstead London NW3 1HL T 020 7794 1234 E office@charltonbrown.com

This drawing is copyright

Please follow the drawings exactly. If you find errors or omissions ask for clarification. Do not proceed without revised instructions.

Front Elevation Rear Elevation

Existing Rear Elevation

## NOTE: Survey informaiton has been added to these previously consented drawings