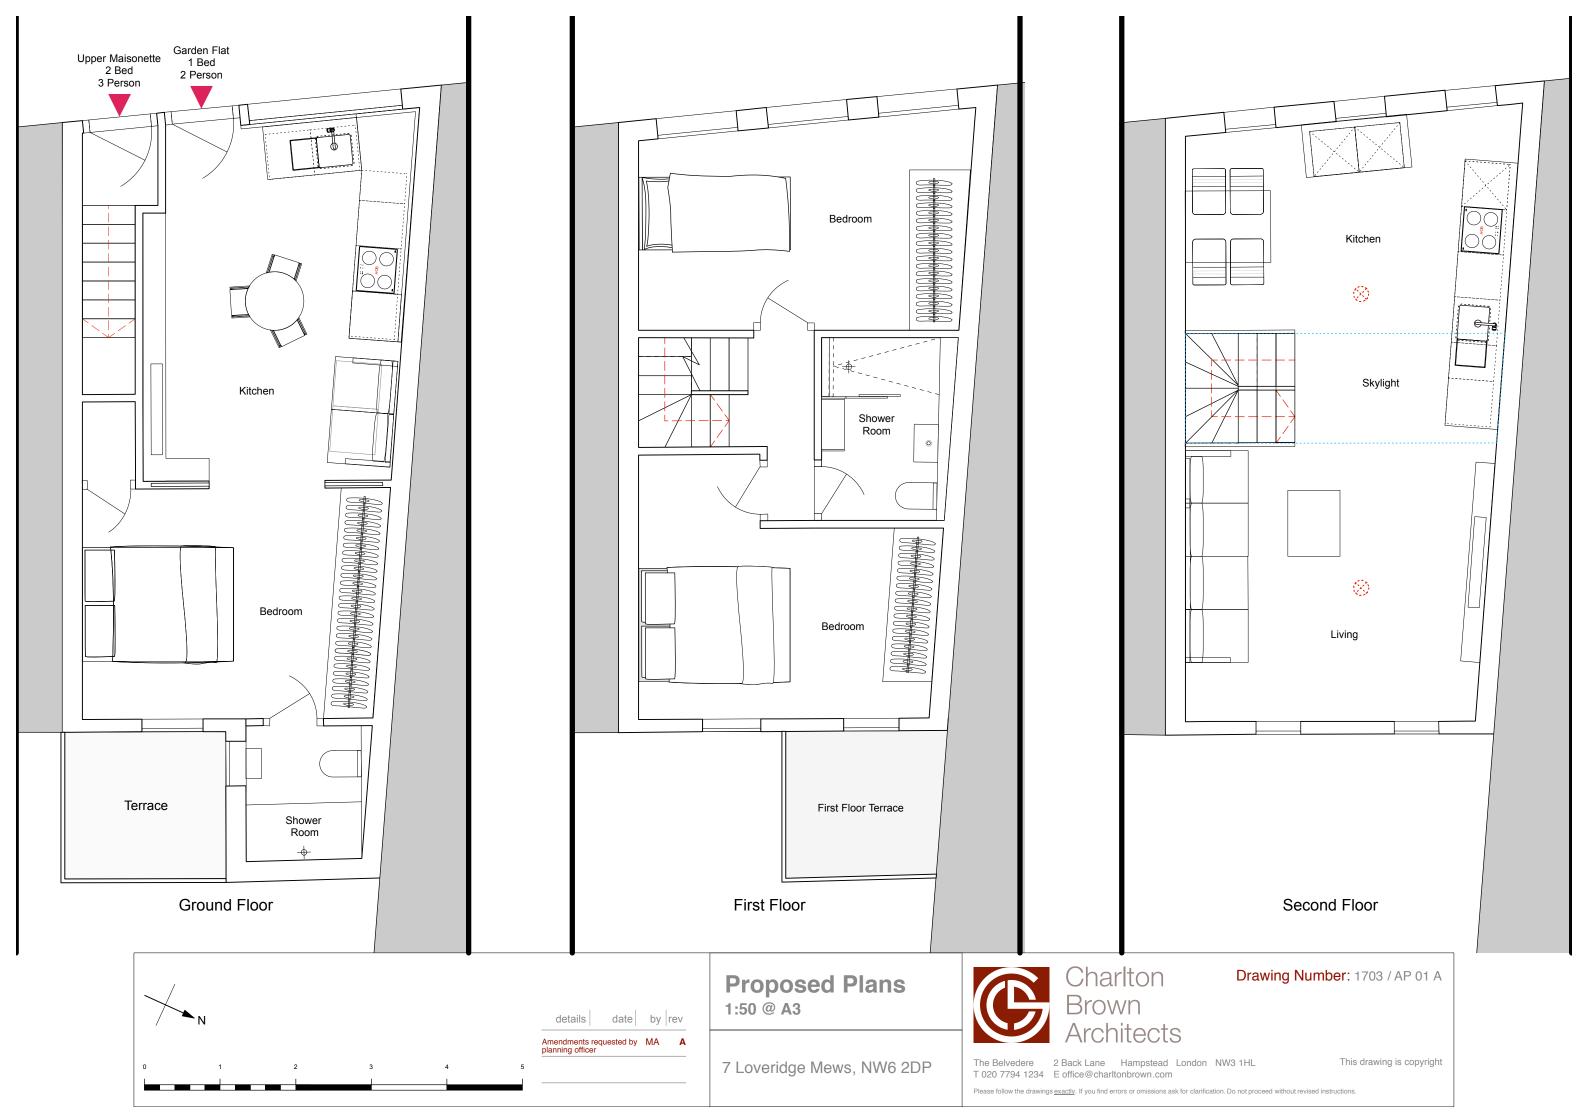

7 Loveridge Mews, NW6 2DP

Drawing Number: 1703 / S 01

The Belvedere 2 Back Lane Hampstead London NW3 1HL T 020 7794 1234 E office@charltonbrown.com

This drawing is copyright

Please follow the drawings exactly. If you find errors or omissions ask for clarification. Do not proceed without revised instruction