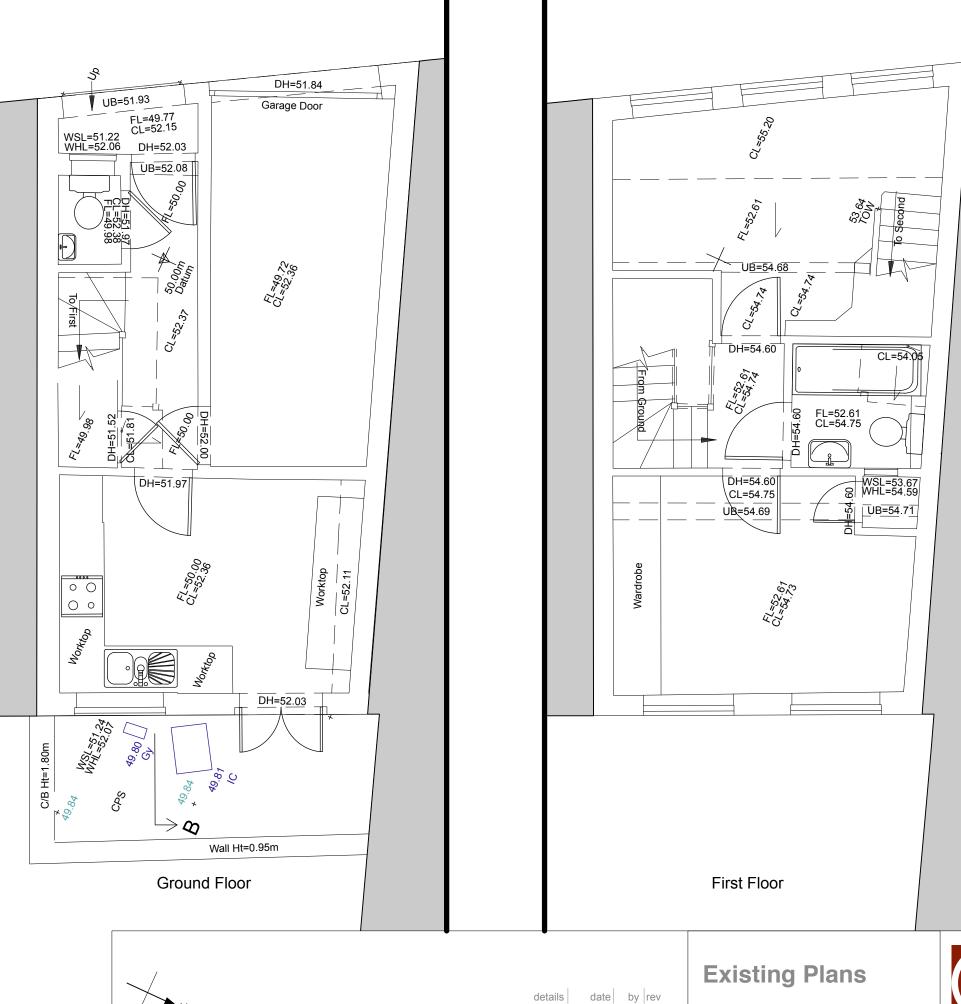

7 Loveridge Mews, NW6 2DP

Drawing Number: 1703 / S 01

The Belvedere 2 Back Lane Hampstead London NW3 1HL T 020 7794 1234 E office@charltonbrown.com

This drawing is copyright

Please follow the drawings exactly. If you find errors or omissions ask for clarification. Do not proceed without revised instruction

Please follow the drawings exactly. If you find errors or omissions ask for clarification. Do not proceed without revised instructions.

55.25 54.74 54.32 Brick Brick Light 52.10 52.11 C/B Fence 49.82 49.84 49.82