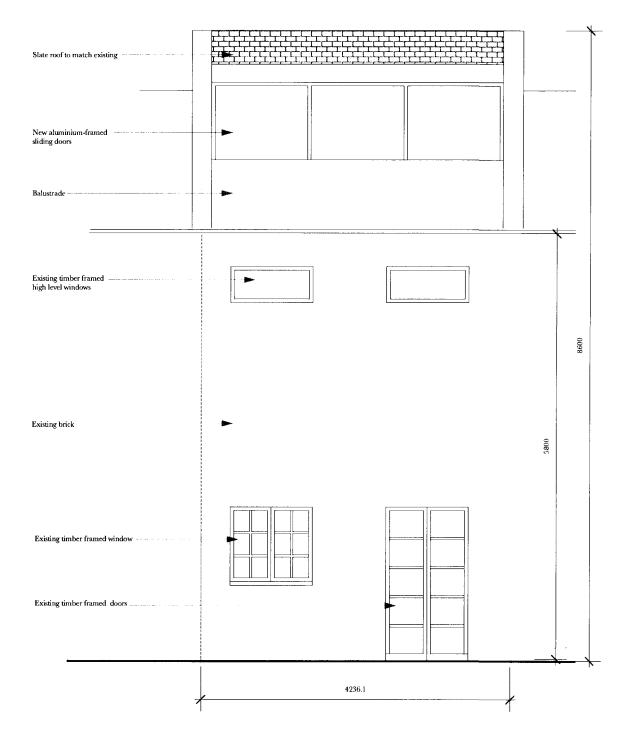

Front Elevation Rear Elevation

## Existing Elevations 1:50 @ A3

7 Loveridge Mews, NW6 2DP

Drawing Number: 1703 / S 02

The Belvedere 2 Back Lane Hampstead London NW3 1HL T 020 7794 1234 E office@charltonbrown.com

This drawing is copyright