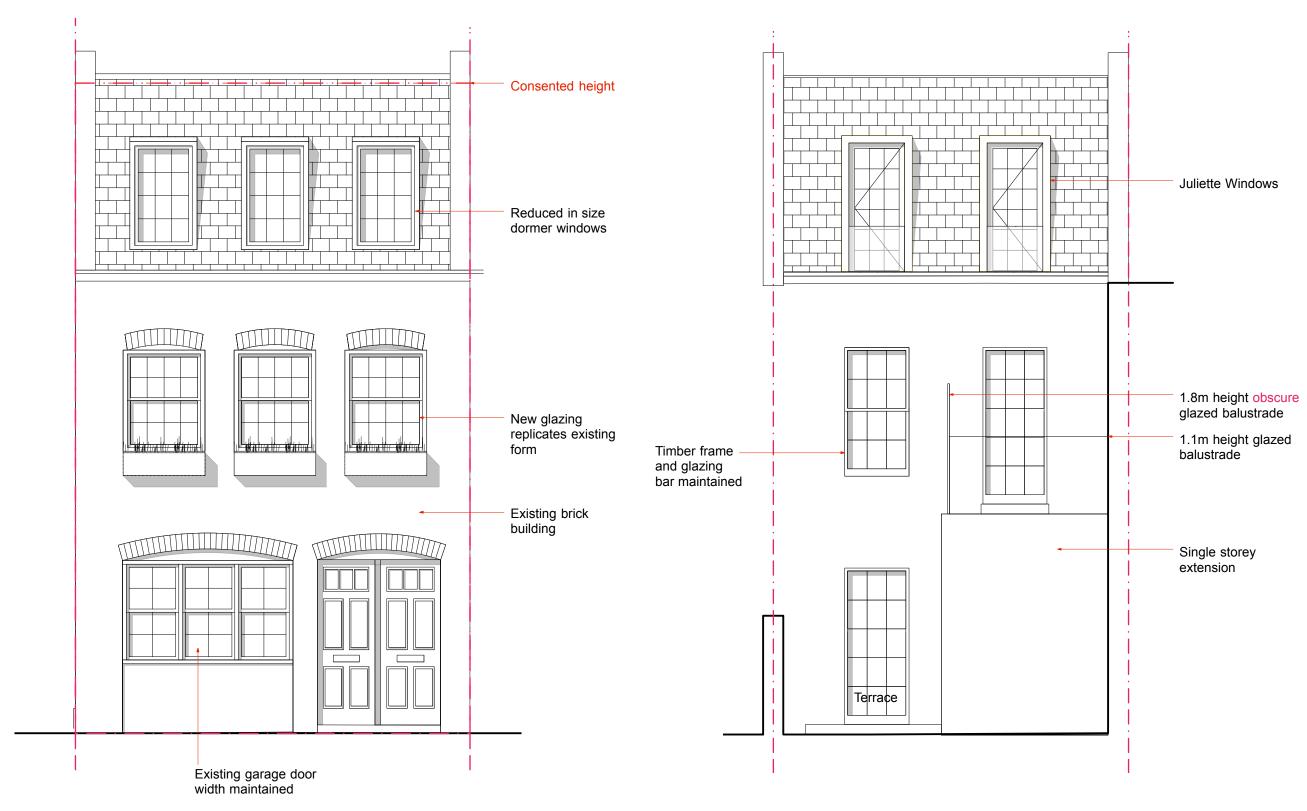

## Consented Elevations 1:50 @ A3

Consent Reference: 2015/ 1976/ P

7 Loveridge Mews, NW6 2DP

Drawing Number: 1703 / C 02

The Belvedere 2 Back Lane Hampstead London NW3 1HL T 020 7794 1234 E office@charltonbrown.com

This drawing is copyright

Please follow the drawings exactly. If you find errors or omissions ask for clarification. Do not proceed without revised instructions.

Front Elevation Rear Elevation

Existing Rear Elevation