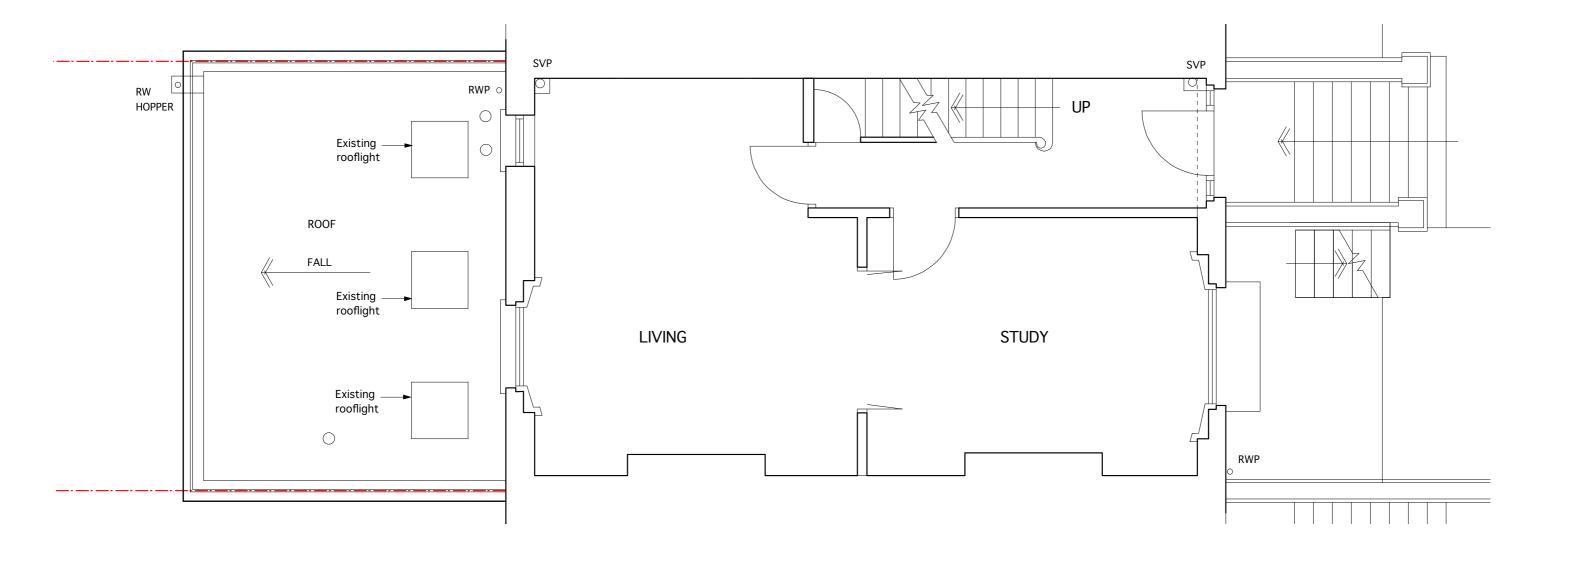

## 1 EXISTING UPPER GROUND PLAN SCALE 1:50

| REVISION                                                                  | DATE                 | BY       | DESCRIPTION                                            |   |          |            |      |    |  |                                |                             | Δlica           | on Gwy      | nne A      | rchitec      | tc                                        |                   |
|---------------------------------------------------------------------------|----------------------|----------|--------------------------------------------------------|---|----------|------------|------|----|--|--------------------------------|-----------------------------|-----------------|-------------|------------|--------------|-------------------------------------------|-------------------|
| -<br>A                                                                    | 13/10/17<br>08/04/18 | AG<br>AG | ISSUED FOR COMMENT ISSUED FOR COMMENT. NOTATION ADDED. |   |          |            |      |    |  |                                |                             | / (113)         | on awy      |            | CHICC        | 11 Ormantor<br>London SE2<br>t: 07538 381 |                   |
| Α                                                                         | 16/04/18             | AG       | ISSUED FOR CLD                                         |   |          |            |      |    |  |                                |                             |                 |             |            |              | e: alison@ali                             | lisongwynne.co.uk |
| NOTES                                                                     |                      |          |                                                        |   | <u> </u> |            |      |    |  |                                |                             | CLIENT          | URSULA BA   | RNES       |              |                                           |                   |
| DO NOT SCALE DIRECTLY FROM DRAWING. ALL DIMENSIONS TO BE CHECKED ON SITE. |                      |          |                                                        |   |          |            |      |    |  | PROJECT 23 DARTMOUTH PARK ROAD |                             |                 |             |            |              |                                           |                   |
| ALL DIMENSIONS TO BE CHECKED ON SITE.                                     |                      |          | 0                                                      | 1 | 2        | 3<br>METRE | TRES | :S |  |                                | EXISTING UPPER GROUND FLOOR |                 |             |            |              |                                           |                   |
|                                                                           |                      |          |                                                        |   |          |            |      |    |  |                                |                             | JOB NO.<br>1704 | DRAWING NO. | REVISION A | DRAWN BY  AG | DATE DRAWN<br>14/09/2017                  | SCALE<br>1:50     |