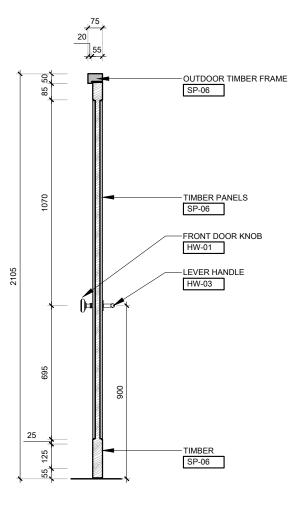

NB: ALL TIMBER TO MATCH THE EXISTING BLACK LACQUERED FINISH



## PLAN - ENTRANCE DOOR 1:20 @A3









JFK | LHR | HKG

LHR

+44 (0) 207 436 8846 THIRD FLOOR, 76 GREAT PORTLAND STREET, LONDON W1W 7NL

HKG +852 2804 1138 18 SAU WAH FONG, G/F, WAN CHAI, HONG KONG

NB. ALL DRAWING REFERENCE NUMBERS HAVE 'JW-ID-9T-09' PREFIX

KEY PLAN

DRAWING LEGEND

DET DETAIL LOCATION

XX XX

MATERIAL

FFE-XXX

SA-XX SANITARYWARE

| REVISION | COMMENT            | DATE     |
|----------|--------------------|----------|
| D1       | DESIGN DEVELOPMENT | 21-03-18 |
|          |                    |          |
|          |                    |          |
|          |                    |          |
|          |                    |          |
|          |                    |          |
|          |                    |          |
|          |                    |          |
|          |