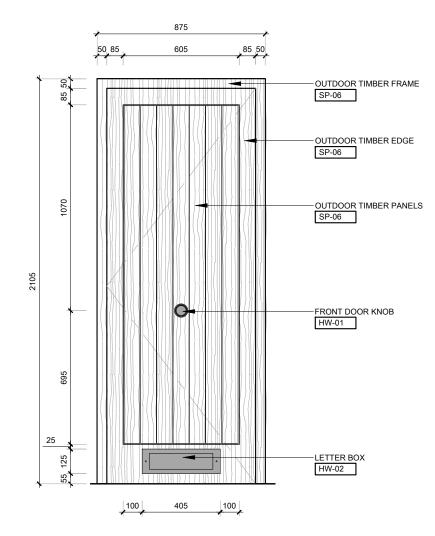

NB: ALL TIMBER TO MATCH THE EXISTING BLACK LACQUERED FINISH



## PLAN - ENTRANCE DOOR 1:20 @A3









JFK | LHR | HKG

LHR

+44 (0) 207 436 8846 THIRD FLOOR, 76 GREAT PORTLAND STREET, LONDON W1W 7NL

HKG +852 2804 1138 18 SAU WAH FONG, G/F, WAN CHAI, HONG KONG

NB. ALL DRAWING REFERENCE NUMBERS HAVE 'JW-ID-9T-09' PREFIX

KEY PLAN

DRAWING LEGEND

DET DETAIL LOCATION

XX XX

MATERIAL

FFE-XXX

SA-XX SANITARYWARE

| REVISION | COMMENT            | DATE     |
|----------|--------------------|----------|
| D1       | DESIGN DEVELOPMENT | 21-03-18 |
|          |                    |          |
|          |                    |          |
|          |                    |          |
|          |                    |          |
|          |                    |          |
|          |                    |          |
|          |                    |          |
|          |