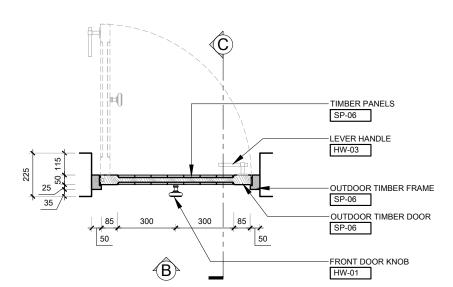

## PLAN - ENTRANCE DOOR 1:20 @A3

JFK | LHR | HKG

LHR

+44 (0) 207 436 8846 THIRD FLOOR, 76 GREAT PORTLAND STREET, LONDON W1W 7NL

HKG +852 2804 1138 18 SAU WAH FONG, G/F, WAN CHAI, HONG KONG

NB. ALL DRAWING REFERENCE NUMBERS HAVE 'JW-ID-9T-09' PREFIX

NB: ALL TIMBER TO MATCH THE EXISTING BLACK LACQUERED FINISH