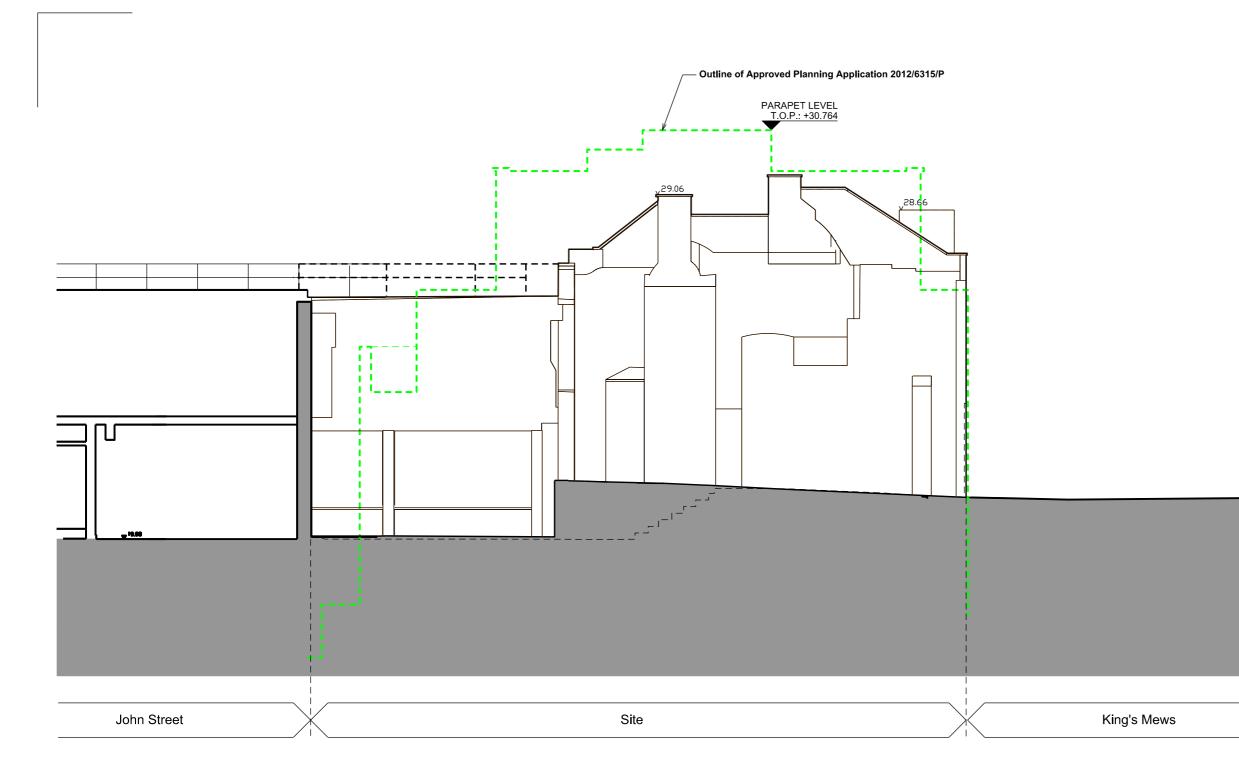

Existing Site Section A - A

General Notes: Client: Barhos Developments Ltd. This drawing is copyright of Matthew Allchurch Architects Limited Project Name: 10-11 King's Mews Drawing Title: 
 Existing Section A - A