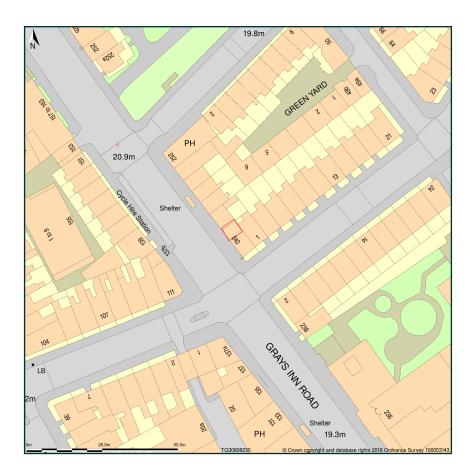

## Shop And Premises At Basement And Ground Floor, 240, Gray s Inn Road, London, Camden, WC1X 8JR

Site Plan shows area bounded by: 530734.39, 182237.16 530875.82, 182378.58 (at a scale of 1:1250), OSGridRef: TQ30808230. The representation of a road, track or path is no evidence of a right of way. The representation of features as lines is no evidence of a property boundary.