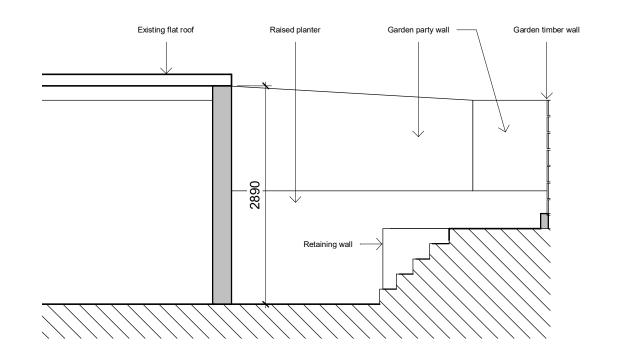

**Cross Section** 

**North West Elevation** 

This drawing is to be read in conjunction with all relevant contract documentation from the design team, with any conflicting information to be brought to the attention of NewLake Architecture & Planning Services in writing before commencing on site.

5. All sub base and concrete design and specification to engineer's details. All diagrams provided here are purely indicative.

6. Waterproofing of any element to be specified by others.

7. All proprietary products shall be installed in accordance with manufacturers written instructions.