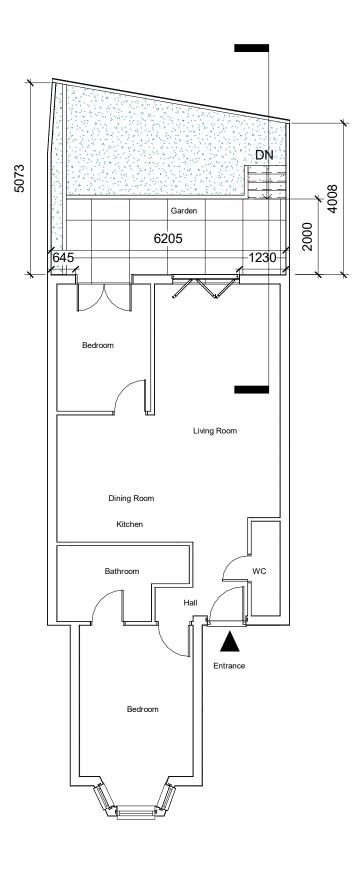

## NOTES:

 This drawing is to be read in conjunction with all relevant contract documentation from the design team, with any conflicting information to be brought to the attention of NewLake Architecture & Planning Services in writing before commencing on site.

 The contractor is to check and verify all levels and dimensions before construction. Any discrepancies are to be brought to the attention of NewLake Architecture & Planning Services in writing before commencing on site.

3. All dimensions in mm, unless otherwise stated.

4. Do not scale from this drawing.

 All sub base and concrete design and specification to engineer's details. All diagrams provided here are purely indicative.

6. Waterproofing of any element to be specified by others.

7. All proprietary products shall b