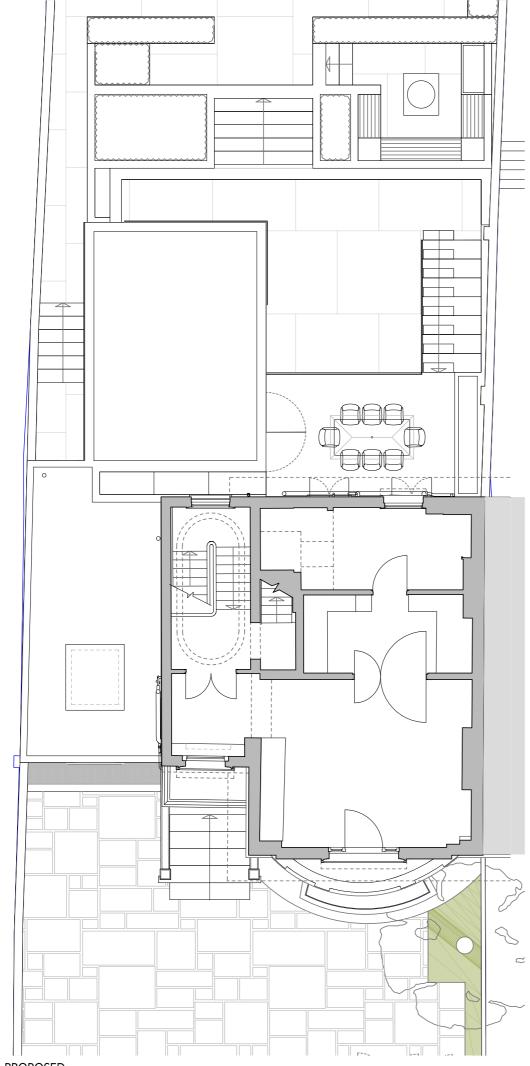

DIMENSIONS IN MILLIMETERS UNLESS OTHERWISE STATED

1:100 SCALE (m)

CLIENT:

PRIVATE PROJECT:

47 QUEEN'S GROVE LONDON, NW8

TITLE:

PROPOSED FIRST FLOOR SECOND FLOOR

| JOB NO:   | 47QG        |           |
|-----------|-------------|-----------|
| DRAWN BY: | JP          |           |
| SIZE:     | A3          |           |
| STATUS:   | PLANNING    |           |
| DATE:     | 28.03.2018  |           |
| DRAWING:  | SCALE @ A3: | REVISION: |
| 1002.3    | 1:100       |           |

8a Bartlett Street, Bath, BA1 2QZ 01225 420 600 | www.camouflage.cc

FIRST FLOOR - PROPOSED 1:100

SECOND FLOOR - PROPOSED 1:100