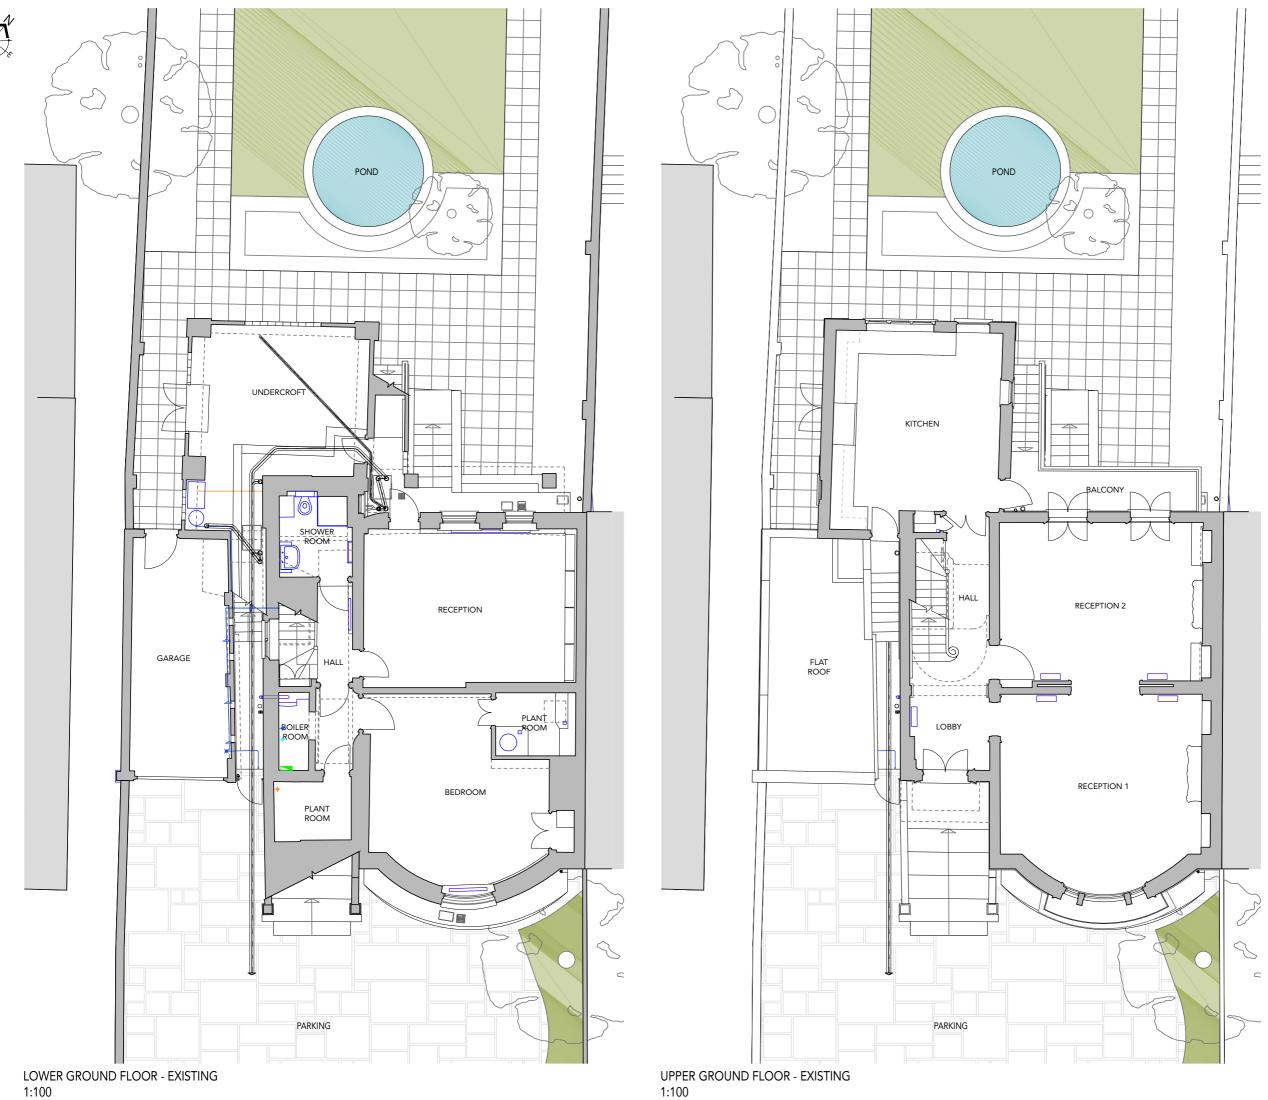

DIMENSIONS IN MILLIMETERS UNLESS OTHERWISE STATED

1:100 SCALE (m)

CLIENT:

PRIVATE PROJECT:

47 QUEEN'S GROVE LONDON, NW8

TITLE:

EXISTING LOWER GROUND FLOOR UPPER GROUND FLOOR

| JOB NO:          | 47QG        |           |
|------------------|-------------|-----------|
| DRAWN BY:        | JP          |           |
| SIZE:            | A3          |           |
| STATUS:          | PLANNING    |           |
| DATE: 28.03.2018 |             |           |
| DRAWING:         | SCALE @ A3: | REVISION: |
| 1001.2           | 1:100       |           |