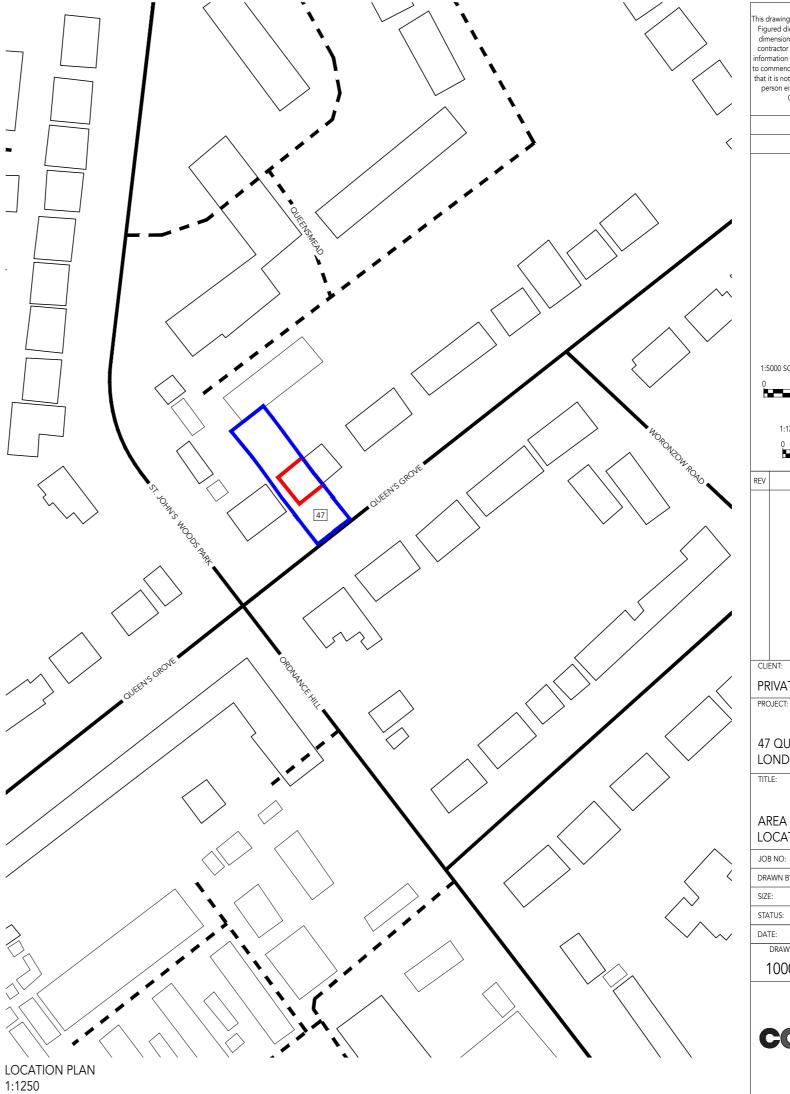

CLIENT:

PRIVATE

47 QUEEN'S GROVE LONDON, NW8

TITLE:

## AREA PLAN LOCATION PLAN

| JOB NO:   | 47QG                                       |                                                                                  |
|-----------|--------------------------------------------|----------------------------------------------------------------------------------|
| DRAWN BY: | JP                                         |                                                                                  |
| SIZE:     | A3                                         |                                                                                  |
| STATUS:   | PLANNING                                   |                                                                                  |
| DATE:     | 11.10.2017                                 |                                                                                  |
| DRAWING:  | SCALE @ A3:                                | REVISION:                                                                        |
| 1000.3    | VARIES                                     |                                                                                  |
|           | DRAWN BY:  SIZE:  STATUS:  DATE:  DRAWING: | DRAWN BY: JP  SIZE: A3  STATUS: PLANNING  DATE: 11.10.2017  DRAWING: SCALE @ A3: |