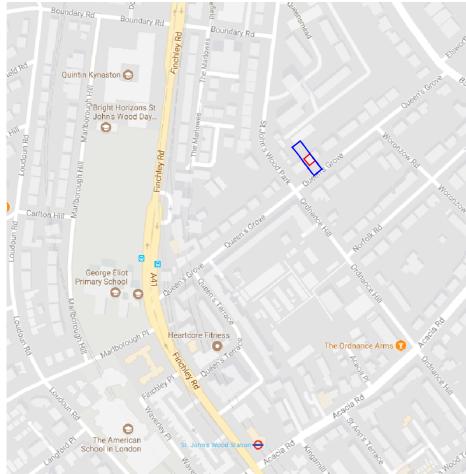

LOCATION MAP 1:5000

This drawing is the copyright of Red Squirrel AK Ltd. T/A Camouflage. Figured dimensions to be taken in preference to those scaled. All dimensions to be checked on site before any work proceeds. The contractor is to provide full size setting out drawings based on the information contained in this drawing for the designer approval prior to commencing manufacture. This drawing is issued on the condition that it is not reproduced, retained, or disclosed to any un-authorised person either wholly or in part without the consent in writing of: Camouflage, 8a Bartlett Street, Bath BA1 2QZ

CLIENT:

PRIVATE

47 QUEEN'S GROVE LONDON, NW8

TITLE: