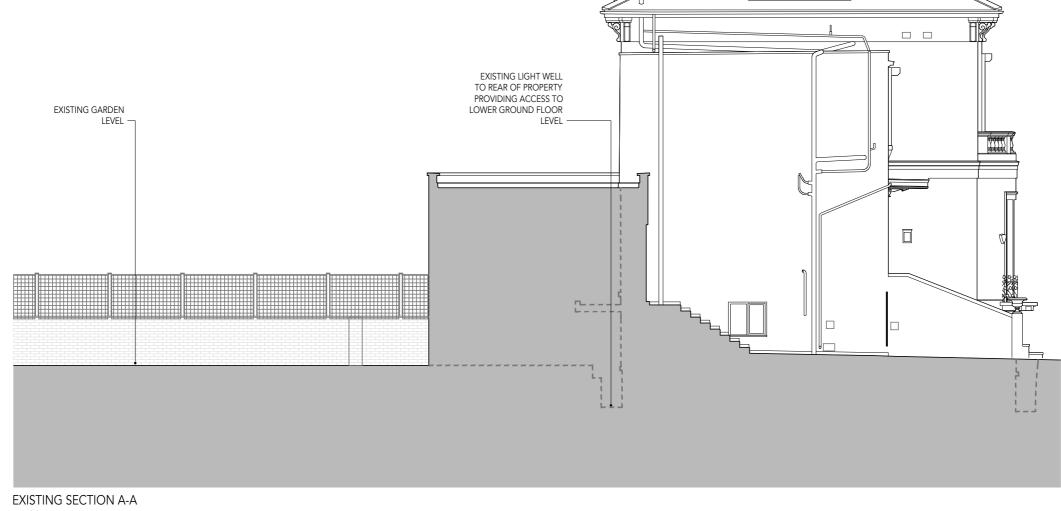

SECTION PLAN 1:500

1:100

PROPOSED SECTION A-A 1:100

This drawing is the copyright of Red Squirrel AK Ltd. T/A Camouflage. Figured dimensions to be taken in preference to those scaled. All dimensions to be checked on site before any work proceeds. The contractor is to provide full size setting out drawings based on the information contained in this drawing for the designer approval prior to commencing manufacture. This drawing is issued on the condition that it is not reproduced, retained, or disclosed to any un-authorised person either wholly or in part without the consent in writing of: Camouflage, 8a Bartlett Street, Bath BA1 2QZ

CLIENT:

PRIVATE PROJECT:

47 QUEEN'S GROVE LONDON, NW8

SECTIONS EXISTING & PROPOSED SECTION A-A LOOKING NORTH WEST

| JOB NO:   | 47QG        |           |  |  |  |  |
|-----------|-------------|-----------|--|--|--|--|
| DRAWN BY: | JP          |           |  |  |  |  |
| SIZE:     | A3          |           |  |  |  |  |
| STATUS:   | PLANNING    |           |  |  |  |  |
| DATE:     | 28.03.2018  |           |  |  |  |  |
| DRAWING:  | SCALE @ A3: | REVISION: |  |  |  |  |
| 3002.1    | 1:100       |           |  |  |  |  |