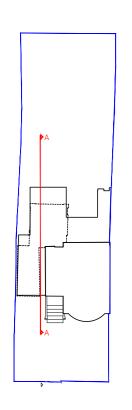

SECTION PLAN 1:500

1:100

PROPOSED SECTION A-A 1:100

This drawing is the copyright of Red Squirrel AK Ltd. T/A Camouflage. Figured dimensions to be taken in preference to those scaled. All dimensions to be checked on site before any work proceeds. The contractor is to provide full size setting out drawings based on the information contained in this drawing for the designer approval prior to commencing manufacture. This drawing is issued on the condition that it is not reproduced, retained, or disclosed to any un-authorised person either wholly or in part without the consent in writing of: Camouflage, 8a Bartlett Street, Bath BA1 2QZ

CLIENT:

PRIVATE PROJECT:

47 QUEEN'S GROVE LONDON, NW8

SECTIONS EXISTING & PROPOSED SECTION A-A LOOKING NORTH WEST

| JOB NO:   | 47QG        |           |  |  |  |  |
|-----------|-------------|-----------|--|--|--|--|
| DRAWN BY: | JP          |           |  |  |  |  |
| SIZE:     | A3          |           |  |  |  |  |
| STATUS:   | PLANNING    |           |  |  |  |  |
| DATE:     | 28.03.2018  |           |  |  |  |  |
| DRAWING:  | SCALE @ A3: | REVISION: |  |  |  |  |
| 3002.1    | 1:100       |           |  |  |  |  |