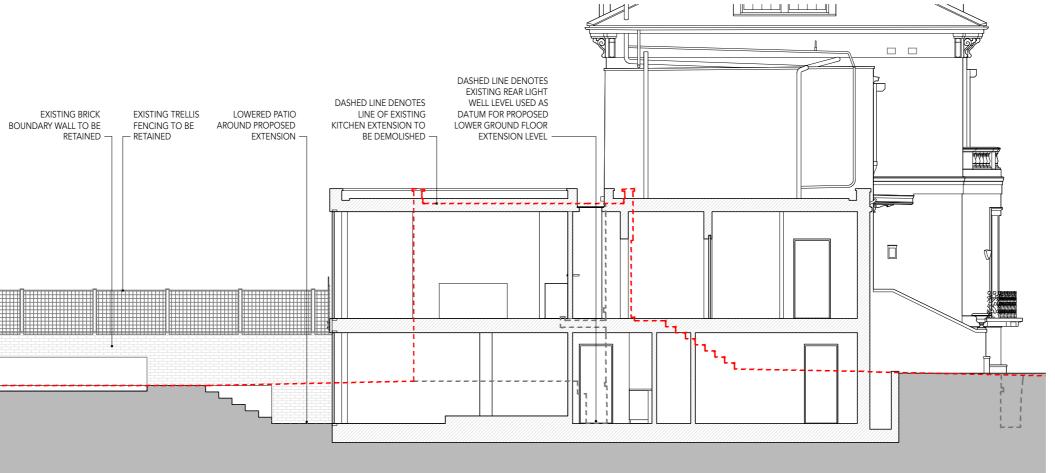

SECTION PLAN 1:500

1:100

PROPOSED SECTION A-A 1:100

This drawing is the copyright of Red Squirrel AK Ltd. T/A Camouflage. Figured dimensions to be taken in preference to those scaled. All dimensions to be checked on site before any work proceeds. The contractor is to provide full size setting out drawings based on the information contained in this drawing for the designer approval prior to commencing manufacture. This drawing is issued on the condition that it is not reproduced, retained, or disclosed to any un-authorised person either wholly or in part without the consent in writing of: Camouflage, 8a Bartlett Street, Bath BA1 2QZ

CLIENT:

PRIVATE PROJECT:

47 QUEEN'S GROVE LONDON, NW8

SECTIONS EXISTING & PROPOSED SECTION A-A LOOKING NORTH WEST

| JOB NO:   | 47QG        |           |  |  |  |  |
|-----------|-------------|-----------|--|--|--|--|
| DRAWN BY: | JP          |           |  |  |  |  |
| SIZE:     | A3          |           |  |  |  |  |
| STATUS:   | PLANNING    |           |  |  |  |  |
| DATE:     | 28.03.2018  |           |  |  |  |  |
| DRAWING:  | SCALE @ A3: | REVISION: |  |  |  |  |
| 3002.1    | 1:100       |           |  |  |  |  |