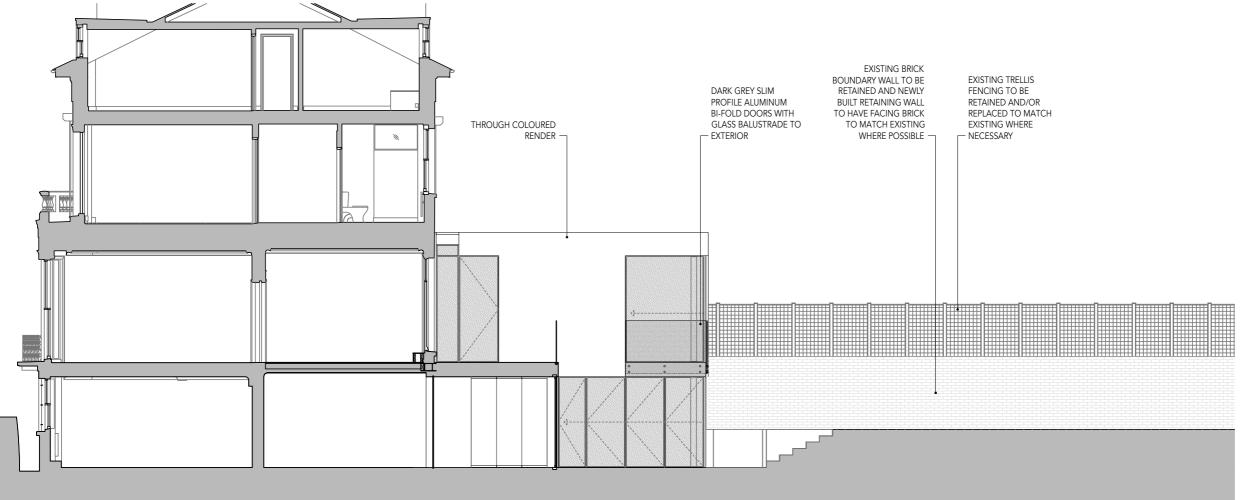

ELEVATION REAR PATIO (NE) 1:100

ELEVATION FLANK (SW) 1:100 This drawing is the copyright of Red Squirrel AK Ltd. T/A Camouflage. Figured dimensions to be taken in preference to those scaled. All dimensions to be checked on site before any work proceeds. The contractor is to provide full size setting out drawings based on the information contained in this drawing for the designer approval prior to commencing manufacture. This drawing is issued on the condition that it is not reproduced, retained, or disclosed to any un-authorised person either wholly or in part without the consent in writing of: