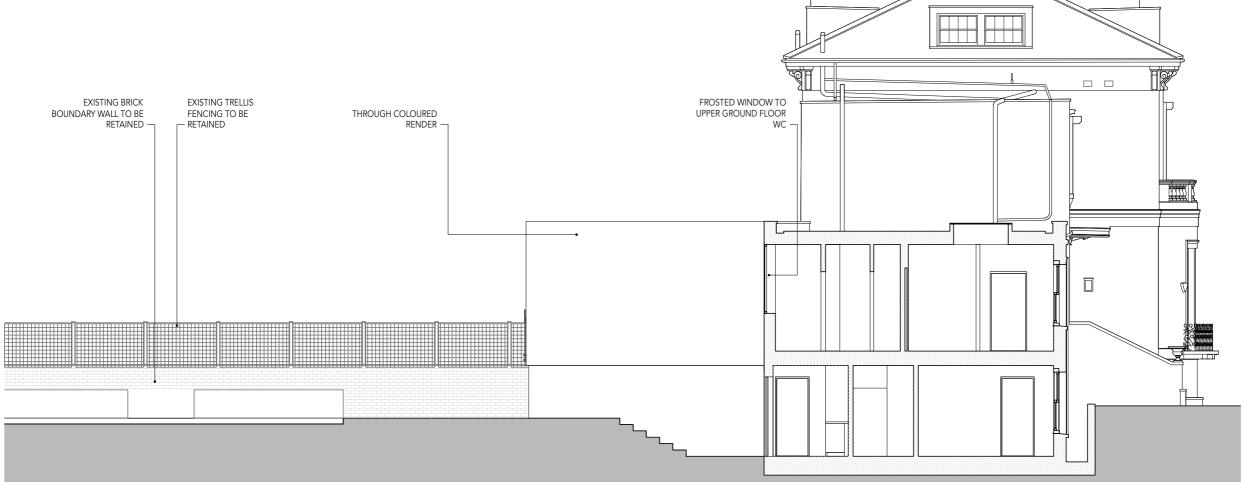

ELEVATION REAR PATIO (NE) 1:100

ELEVATION FLANK (SW) 1:100 This drawing is the copyright of Red Squirrel AK Ltd. T/A Camouflage. Figured dimensions to be taken in preference to those scaled. All dimensions to be checked on site before any work proceeds. The contractor is to provide full size setting out drawings based on the information contained in this drawing for the designer approval prior to commencing manufacture. This drawing is issued on the condition that it is not reproduced, retained, or disclosed to any un-authorised person either wholly or in part without the consent in writing of: