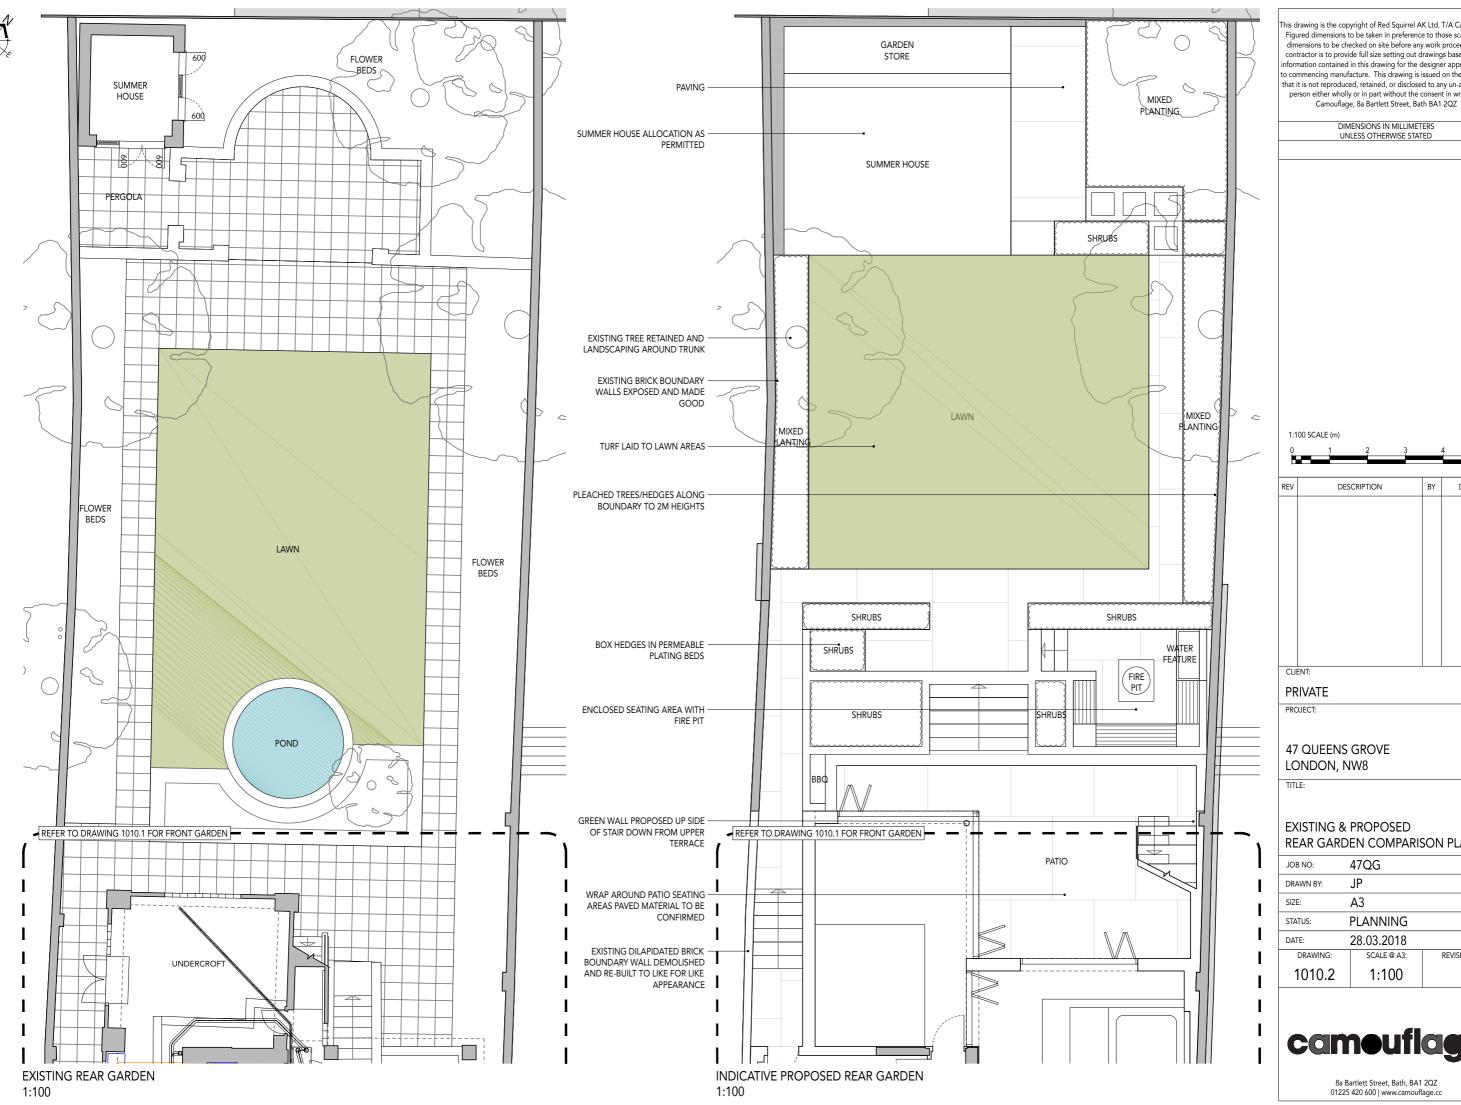

## REAR GARDEN COMPARISON PLANS

| JOB NO:          | 47QG        |           |
|------------------|-------------|-----------|
| DRAWN BY:        | JP          |           |
| SIZE:            | A3          |           |
| STATUS:          | PLANNING    |           |
| DATE: 28.03.2018 |             |           |
| DRAWING:         | SCALE @ A3: | REVISION: |
| 1010.2           | 1:100       |           |