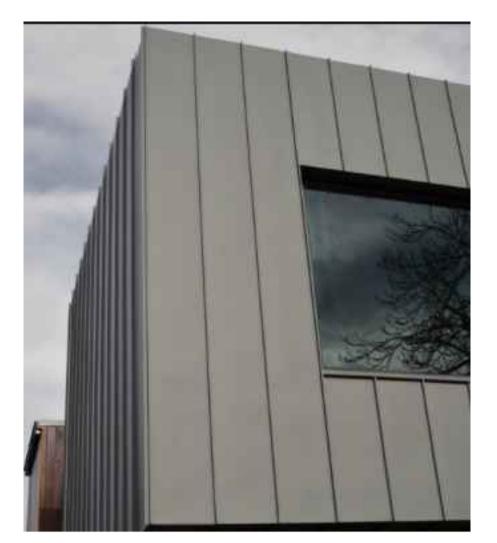

VERTICAL ZINC STANDING SEAM TO FIRST FLOOR CLADDING (EAST AND WEST ELEVATIONS)

VERTICAL ZINC STANDING SEAM WITH STAGGERED JOINT LINES

ZINC STANDING SLOPING ROOFING TO NORTH FACING REAR ELEVATION

| Drawing Status          |
|-------------------------|
| EXAMPLE IMAGES - ZINC C |
| Drawing Status          |
| PLANNING - APPROVAL     |
| Scale                   |
| NTS @ A3                |
| Drawing Number          |
| 140-P-026               |
|                         |