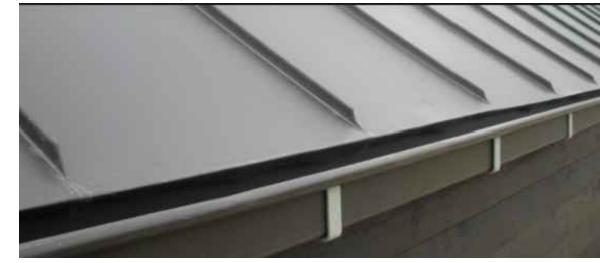

VERTICAL ZINC STANDING SEAM TO FIRST FLOOR CLADDING (EAST AND WEST ELEVATIONS)

VERTICAL ZINC STANDING SEAM WITH STAGGERED JOINT LINES

ZINC STANDING SLOPING ROOFING TO NORTH FACING REAR ELEVATION

| Drawing Status          |
|-------------------------|
| EXAMPLE IMAGES - ZINC C |
| Drawing Status          |
| PLANNING - APPROVAL     |
| Scale                   |
| NTS @ A3                |
| Drawing Number          |
| 140-P-026               |
|                         |