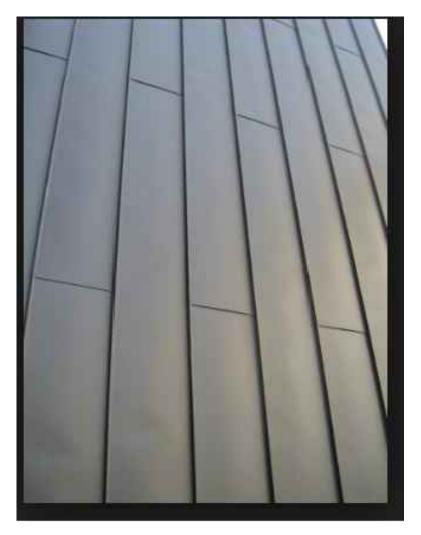

VERTICAL ZINC STANDING SEAM TO FIRST FLOOR CLADDING (EAST AND WEST ELEVATIONS)

VERTICAL ZINC STANDING SEAM WITH STAGGERED JOINT LINES

ZINC STANDING SLOPING ROOFING TO NORTH FACING REAR ELEVATION

| Drawing Status          |
|-------------------------|
| EXAMPLE IMAGES - ZINC C |
| Drawing Status          |
| PLANNING - APPROVAL     |
| Scale                   |
| NTS @ A3                |
| Drawing Number          |
| 140-P-026               |
|                         |