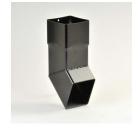

## PROPOSED DOWNPIPE DETAILS:

#### Proposed Downpipe:

Downpipe: Aluminium Colour: RAL 7016 (powdercoated)

#### PROPOSED DOWNPIPE COLOUR:

RAL 7016: Range: RAL Classic Anthracite grey