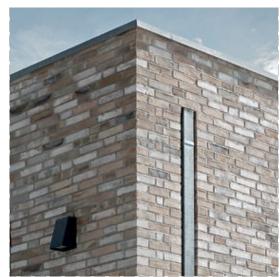

## PROPOSED DOWNPIPE DETAILS:

#### Proposed Downpipe:

Downpipe: Aluminium Colour: RAL 7016 (powdercoated)

#### PROPOSED DOWNPIPE COLOUR:

RAL 7016: Range: RAL Classic Anthracite grey



#### OPTIONAL COLOURS:

RAL 7021: Range: RAL Classic Black grey



# EXAMPLE OF RECESSED BRICKWORK:











### Notes

- 1. All dimensions to be checked on site.
- 2. All dimensions are to masonry unless otherwise stated (ie not plaster finishes)
- 3. All information is to be checked and verified by the contractors and sub-contractors for accuracy and fit. 4. Discrepancies or omissions to be brought to the attention of Douglas & King prior to construction.
- 5. Do not scale from this drawing.

| revision | date       | notes          | h |
|----------|------------|----------------|---|
| Α        | 03.04.2018 | Planning Issue | l |
|          |            |                | l |
|          |            |                | l |
|          |            |                | ŀ |
|          |            |                | l |
|          |            |                | 1 |

0m

0.10m

project: Wh