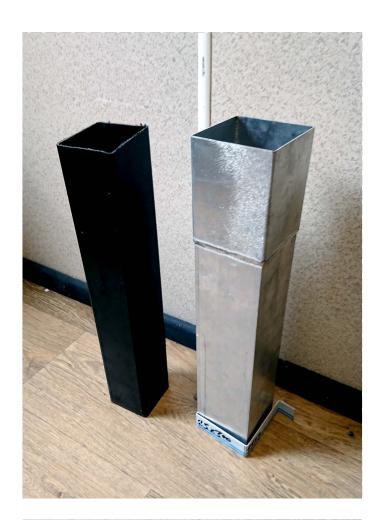

## PROPOSED DOWNPIPE DETAILS:

#### Proposed Downpipe:

Downpipe: Aluminium Colour: RAL 7016 (powdercoated)

#### PROPOSED DOWNPIPE COLOUR:

RAL 7016: Range: RAL Classic Anthracite grey