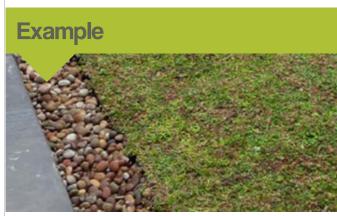

## **Key Facts**

- Size range 20-40mm
- 20 kg bags
- 3 bags per linear meter for a 150 mm border

Scottish Pebbles are an optional addition in your GrufeKit, they provide a great solution for walkways, footpaths and borders. Some local authorities will require a stone margin as standard installation.