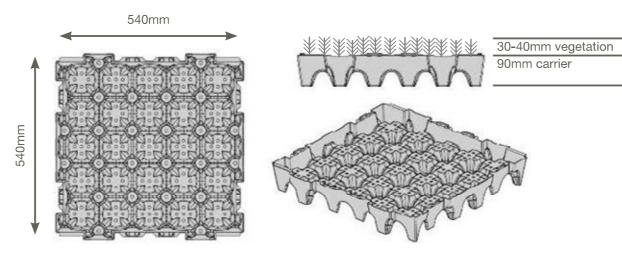

## **Key Facts**

- Compressive strength 2.000 Kg/m<sup>2</sup>
- Water holding capacity of 20 litres/m²
- UV resistant
- Temperature range -50°C 80°C
- Carrier material 100% Regenerated
- Polypropylene (PP)
- Carrier measures 540 x 540 x 90mm
- Drainage Surface 318 cm2/m<sup>2</sup>
- Outflow Volume 40 l/m<sup>2</sup>
- Saturated weight 65kg/m²
- 10 year guarantee