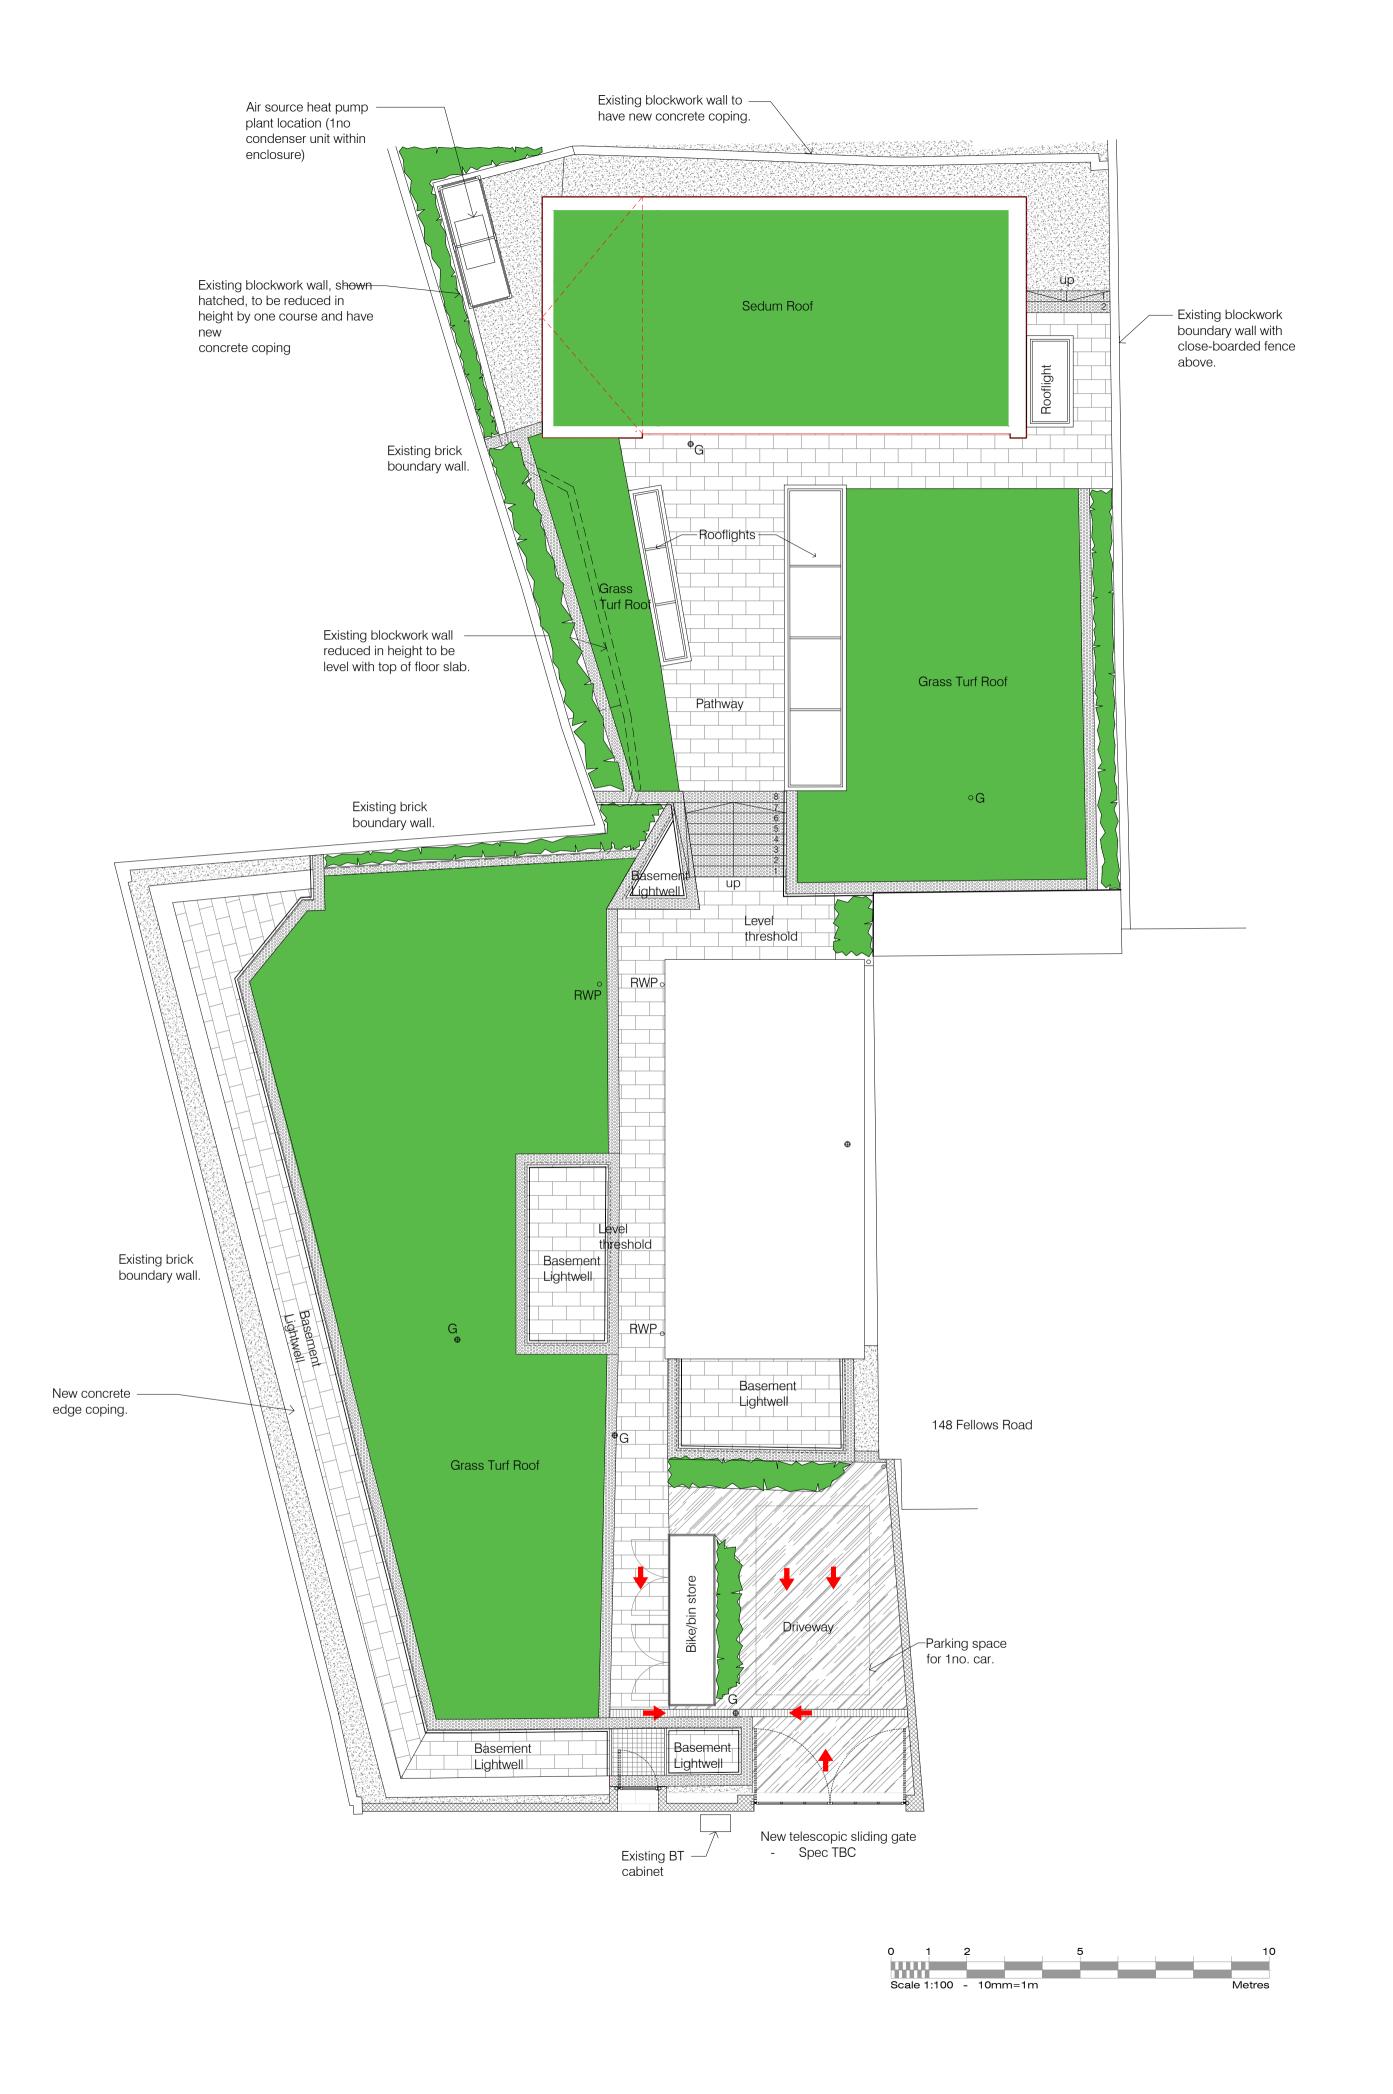

DO NOT SCALE FROM THIS DRAWING

ALL DIMENSIONS TO BE CONFIRMED ON SITE BY THE CONTRACTOR PRIOR TO CONSTRUCTION

HEALTH AND SAFETY INFORMATION REF CONSTRUCTION RISKS

External Finishes Footpath paving to final selection on sub-base to Civil Engineers specification Resin-bound gravel to final selection on sub-base to Civil Engineers specification 10mm rounded gravel, max 40mm deep, to final selection on weed barrier on sub-base to Civil Engineers specification Grass turf on growing medium and waterproof/ drainage layers to specialist details and specification. Metal grate bridge link to final selection and details Vitrified plank paving to final selection on sub-base to Civil Engineers specification and separate details. Soft landscaping/area of planting Linear surface water drainage channel New rendered blockwork boundary walling

to separate details

| 04  | 10/04/18 | SR  | SCALE BAR ADDED                                                                   |
|-----|----------|-----|-----------------------------------------------------------------------------------|
| 03  | 18/01/18 | CP  | EXTERNAL AIR CONDITIONING UNIT SIZE AMENDED                                       |
| 02  | 09/01/18 | SR  | PERGOLA OMITTED, PLANT AREA RELOCATED, GATES REVISED, AREA OF TURF ROOF INCREASED |
| 01  | 02/11/17 | ТВ  | AREAS OF PLANTING AND SOFT LANDSCAPING SHOWN                                      |
| 00  | 17/10/17 | SR  | FIRST ISSUE                                                                       |
| REV | DATE     | СНК | AMENDMENTS                                                                        |
|     |          |     |                                                                                   |

KEY PLAN

Fellows Cottage Ltd

Fellows Road London NW3 3JH

Proposed Site Plan

| FOR INFORMATION |          |      |          |  |  |  |
|-----------------|----------|------|----------|--|--|--|
| SCALE 1:100     | PAPER A1 | DATE | Oct 2017 |  |  |  |
| DWG NO          |          | REV  |          |  |  |  |
| FEL101 00       |          | 04   |          |  |  |  |