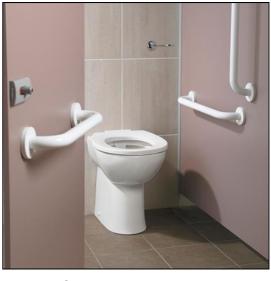

## **ILLUSTRATED**

**S0681** 

Doc M Ambulant care WC pack with Contour 21+ rimless back to wall WC, floor fixing kit, Conceala cistern with lever, grab rails, seat no cover with retaining buffers and white plastic clothes hook

#### **Special Notes**

(MY) Stainless Steel

finish

Levers can be fitted on left or right of cisterns. All washrooms must have at least one ambulant accessible wc compartment. Supplied with layout drawings, detailing the fixing positions necessary for Doc M compliance. See seat and rail pages for individual items colour options