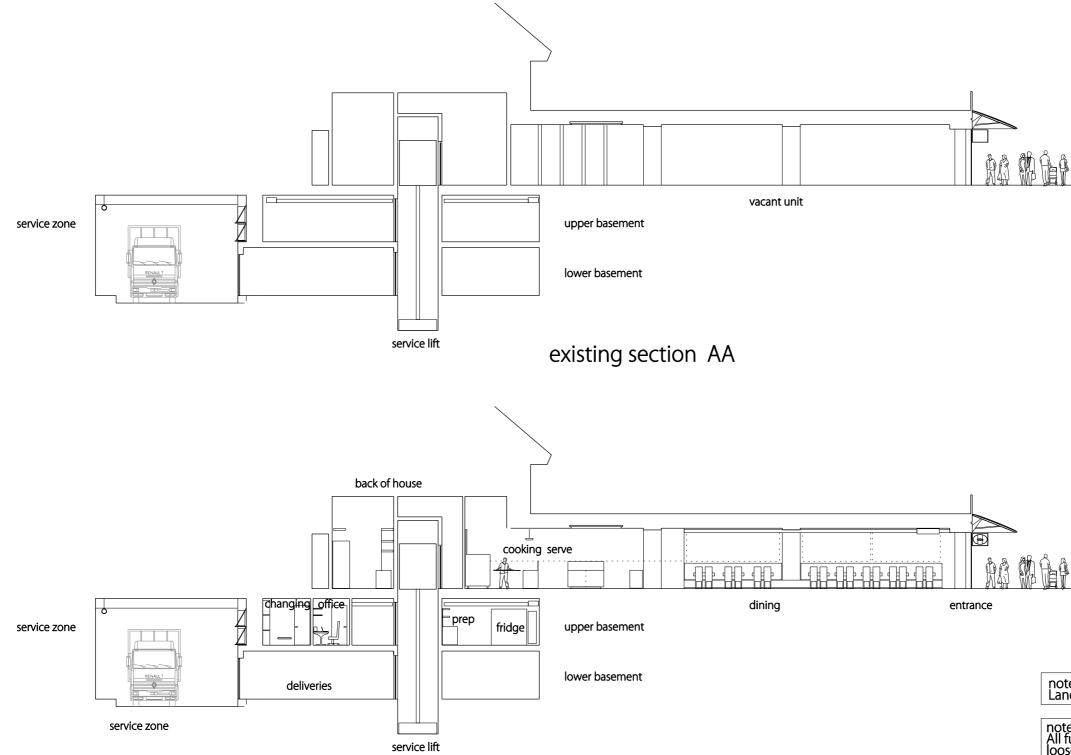

proposed section AA

2

0

10

20m

plaza

plaza

## note: Landlords general extract and vents to be retained

note: All furniture and retail appliances are loose fit and/ or on pedestals no furniture or appliances are fixed to the walls, floor or ceilings. Floor finishes, ceiling and wall finishes lights and existing ac units to be retained.

| CROR CALLOR<br>TRCHITEC                                        | ICCO<br>Brunswick Centre<br>DRAWING:<br>existing and proposed section AA |       |        |            |
|----------------------------------------------------------------|--------------------------------------------------------------------------|-------|--------|------------|
| 25 Goodge Place<br>WIT 4SP<br>London                           | REVISION:                                                                |       | SCALE: | I:200@A3   |
| gabor@gaborgallovarchitect.com<br>www.gaborgallovarchitect.com |                                                                          | S- 01 | DATE:  | March 2018 |