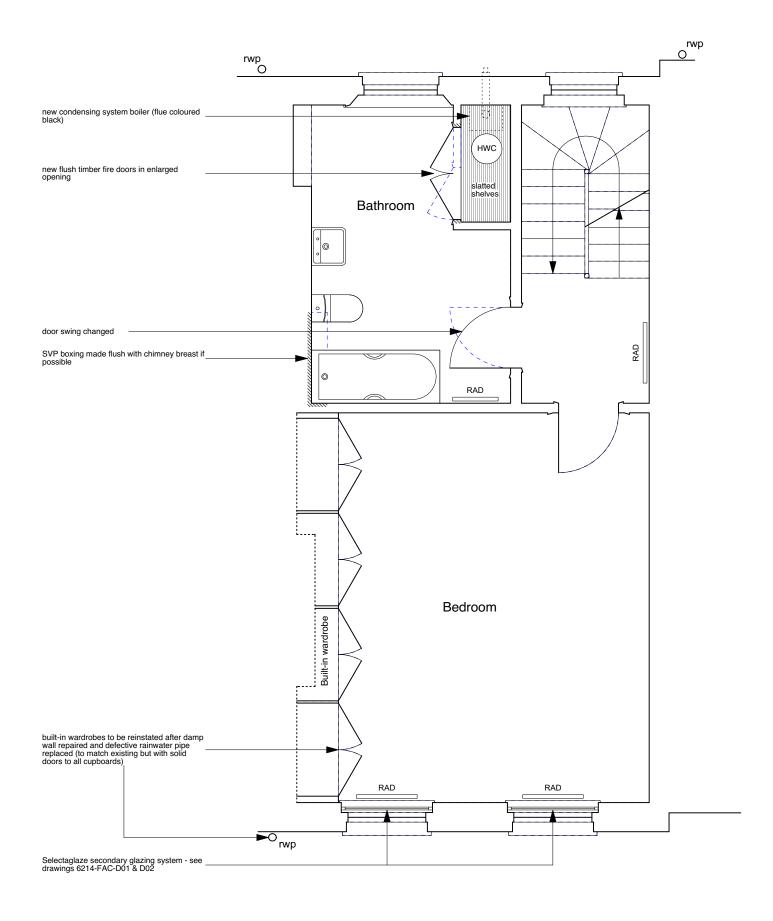

NOTE:

Existing ceiling plasterboard to be replaced (1 hour fire resisting) on resilient bars.

Existing, flush internal doors to be replaced with solid timber flush fire doors.

Defective, non-original sash windows to be replaced like-for-like but without horns and using stretched ovolo mouldings/glazing bars & hardwood cills.

job title 11 FREDERICK STREET, LONDON WC1X 0NF SECOND FLOOR PLAN - PROPOSED

drawing no. drawn SA

checked

XX

scale

date

1:50 @ A3

NOV 2017