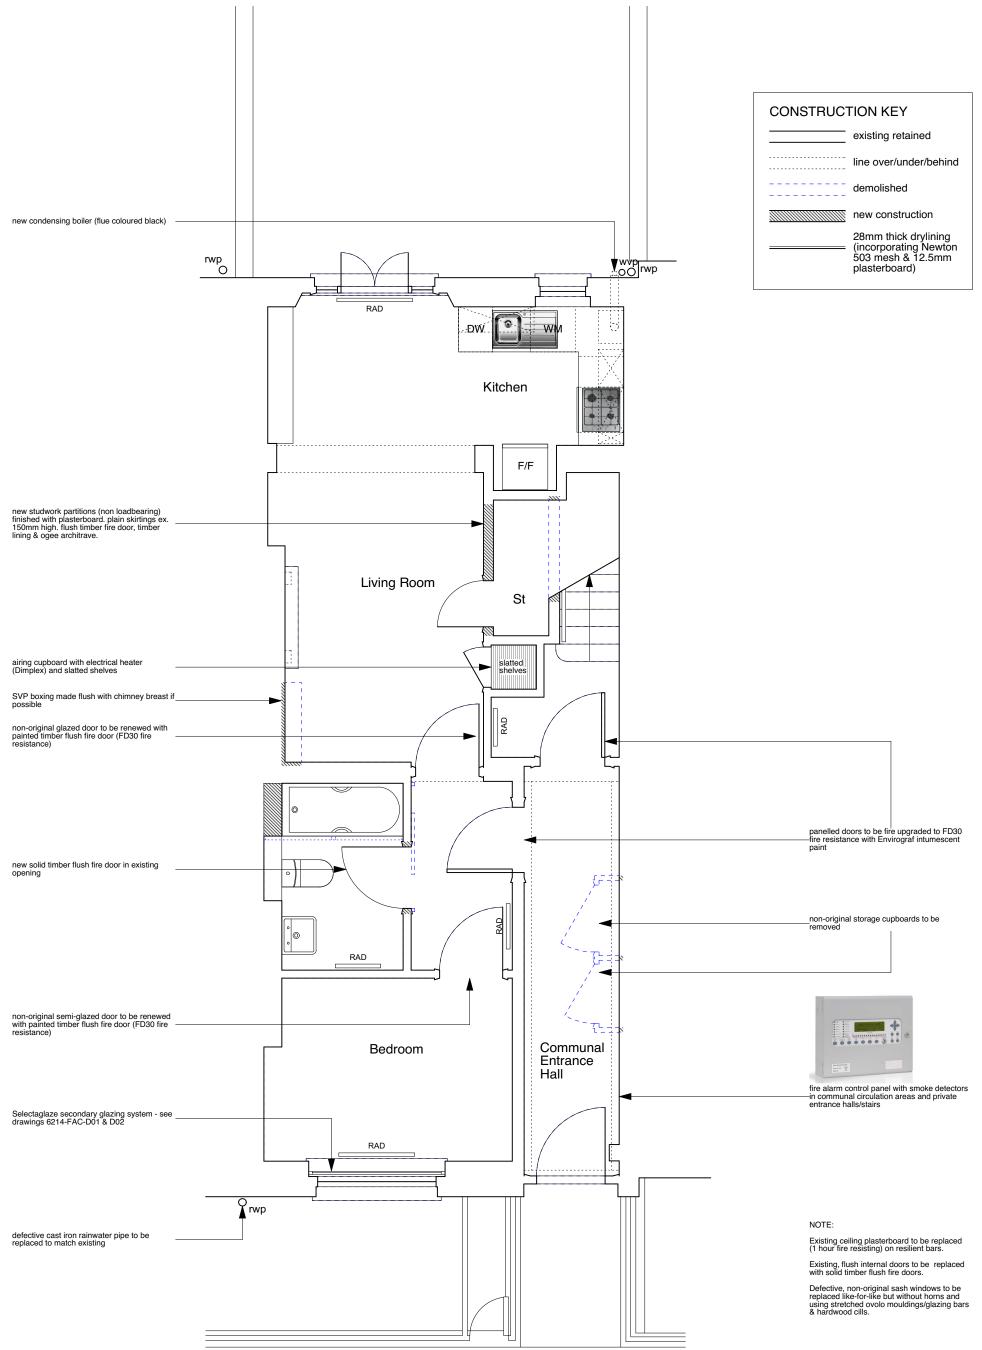

## Rev A - 30/01/18 - entrance hall cupboards removed

| PROJECT 5<br>ARCHITECTURE LLP<br>8 Waterson Street<br>London E2 8HL<br>T: +44 (0)20 7739 9131<br>F: +44 (0)20 7739 9687<br>E: info@p5a.co.uk | 11 FREDERICK STREET, LONDON WC1X 0NF | scale<br>1:50 @ A3          | <sup>drawn</sup> | drawing no.<br>6214-FS11-P02A |
|----------------------------------------------------------------------------------------------------------------------------------------------|--------------------------------------|-----------------------------|------------------|-------------------------------|
|                                                                                                                                              | 7 GROUND FLOOR PLAN - PROPOSED       | <sup>date</sup><br>NOV 2017 | checked          |                               |