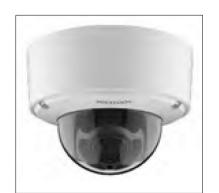

Proposed indicative typical 2MP Outdoor Dome Network Camera Approximate dimensions: 165mm diametre (lens 100mm dia.) Approximate installation height: 2.4 - 2.8m

0 1 2 3 4 5 8m

Copyright: All rights reserved. This drawing must not be reproduced without permission.