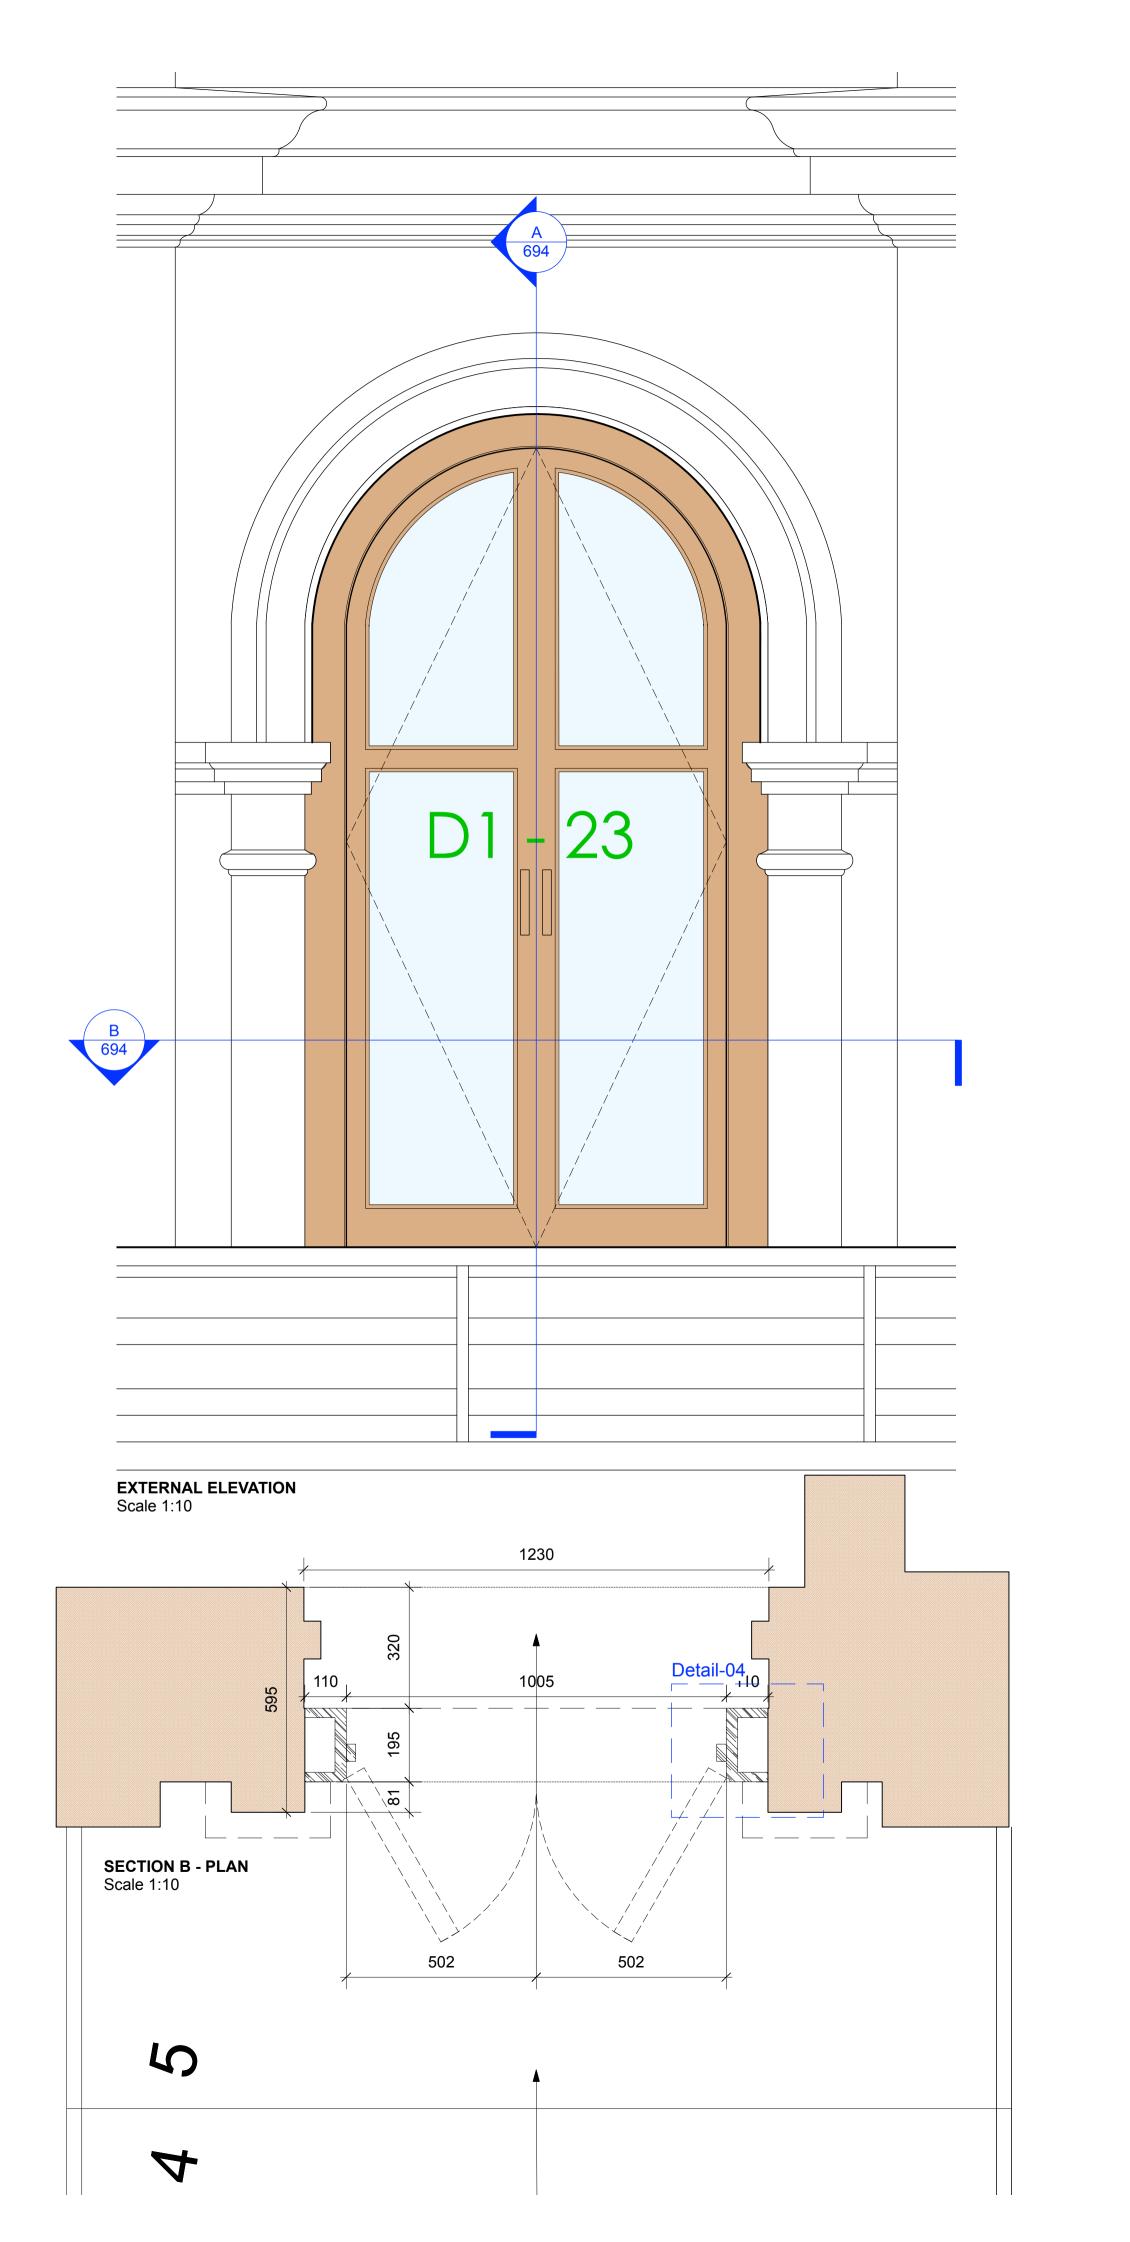

Do not scale from this drawing. Dimensions are in millimetres unless otherwise stated.

revision / date / amendments
- / --/--/ -- /

D1-23

23.03.18

NOTES:

1. Refer to door schedule for materials & finishes
2. All dimensions are approximative
3. Dimensions to be taken on site

drawing title
Door Detail D1-23

drawing number
AHA/ KKC /DET/694

scale date
Varies@A1 23.03.18
drawn checked
PD DA
revision