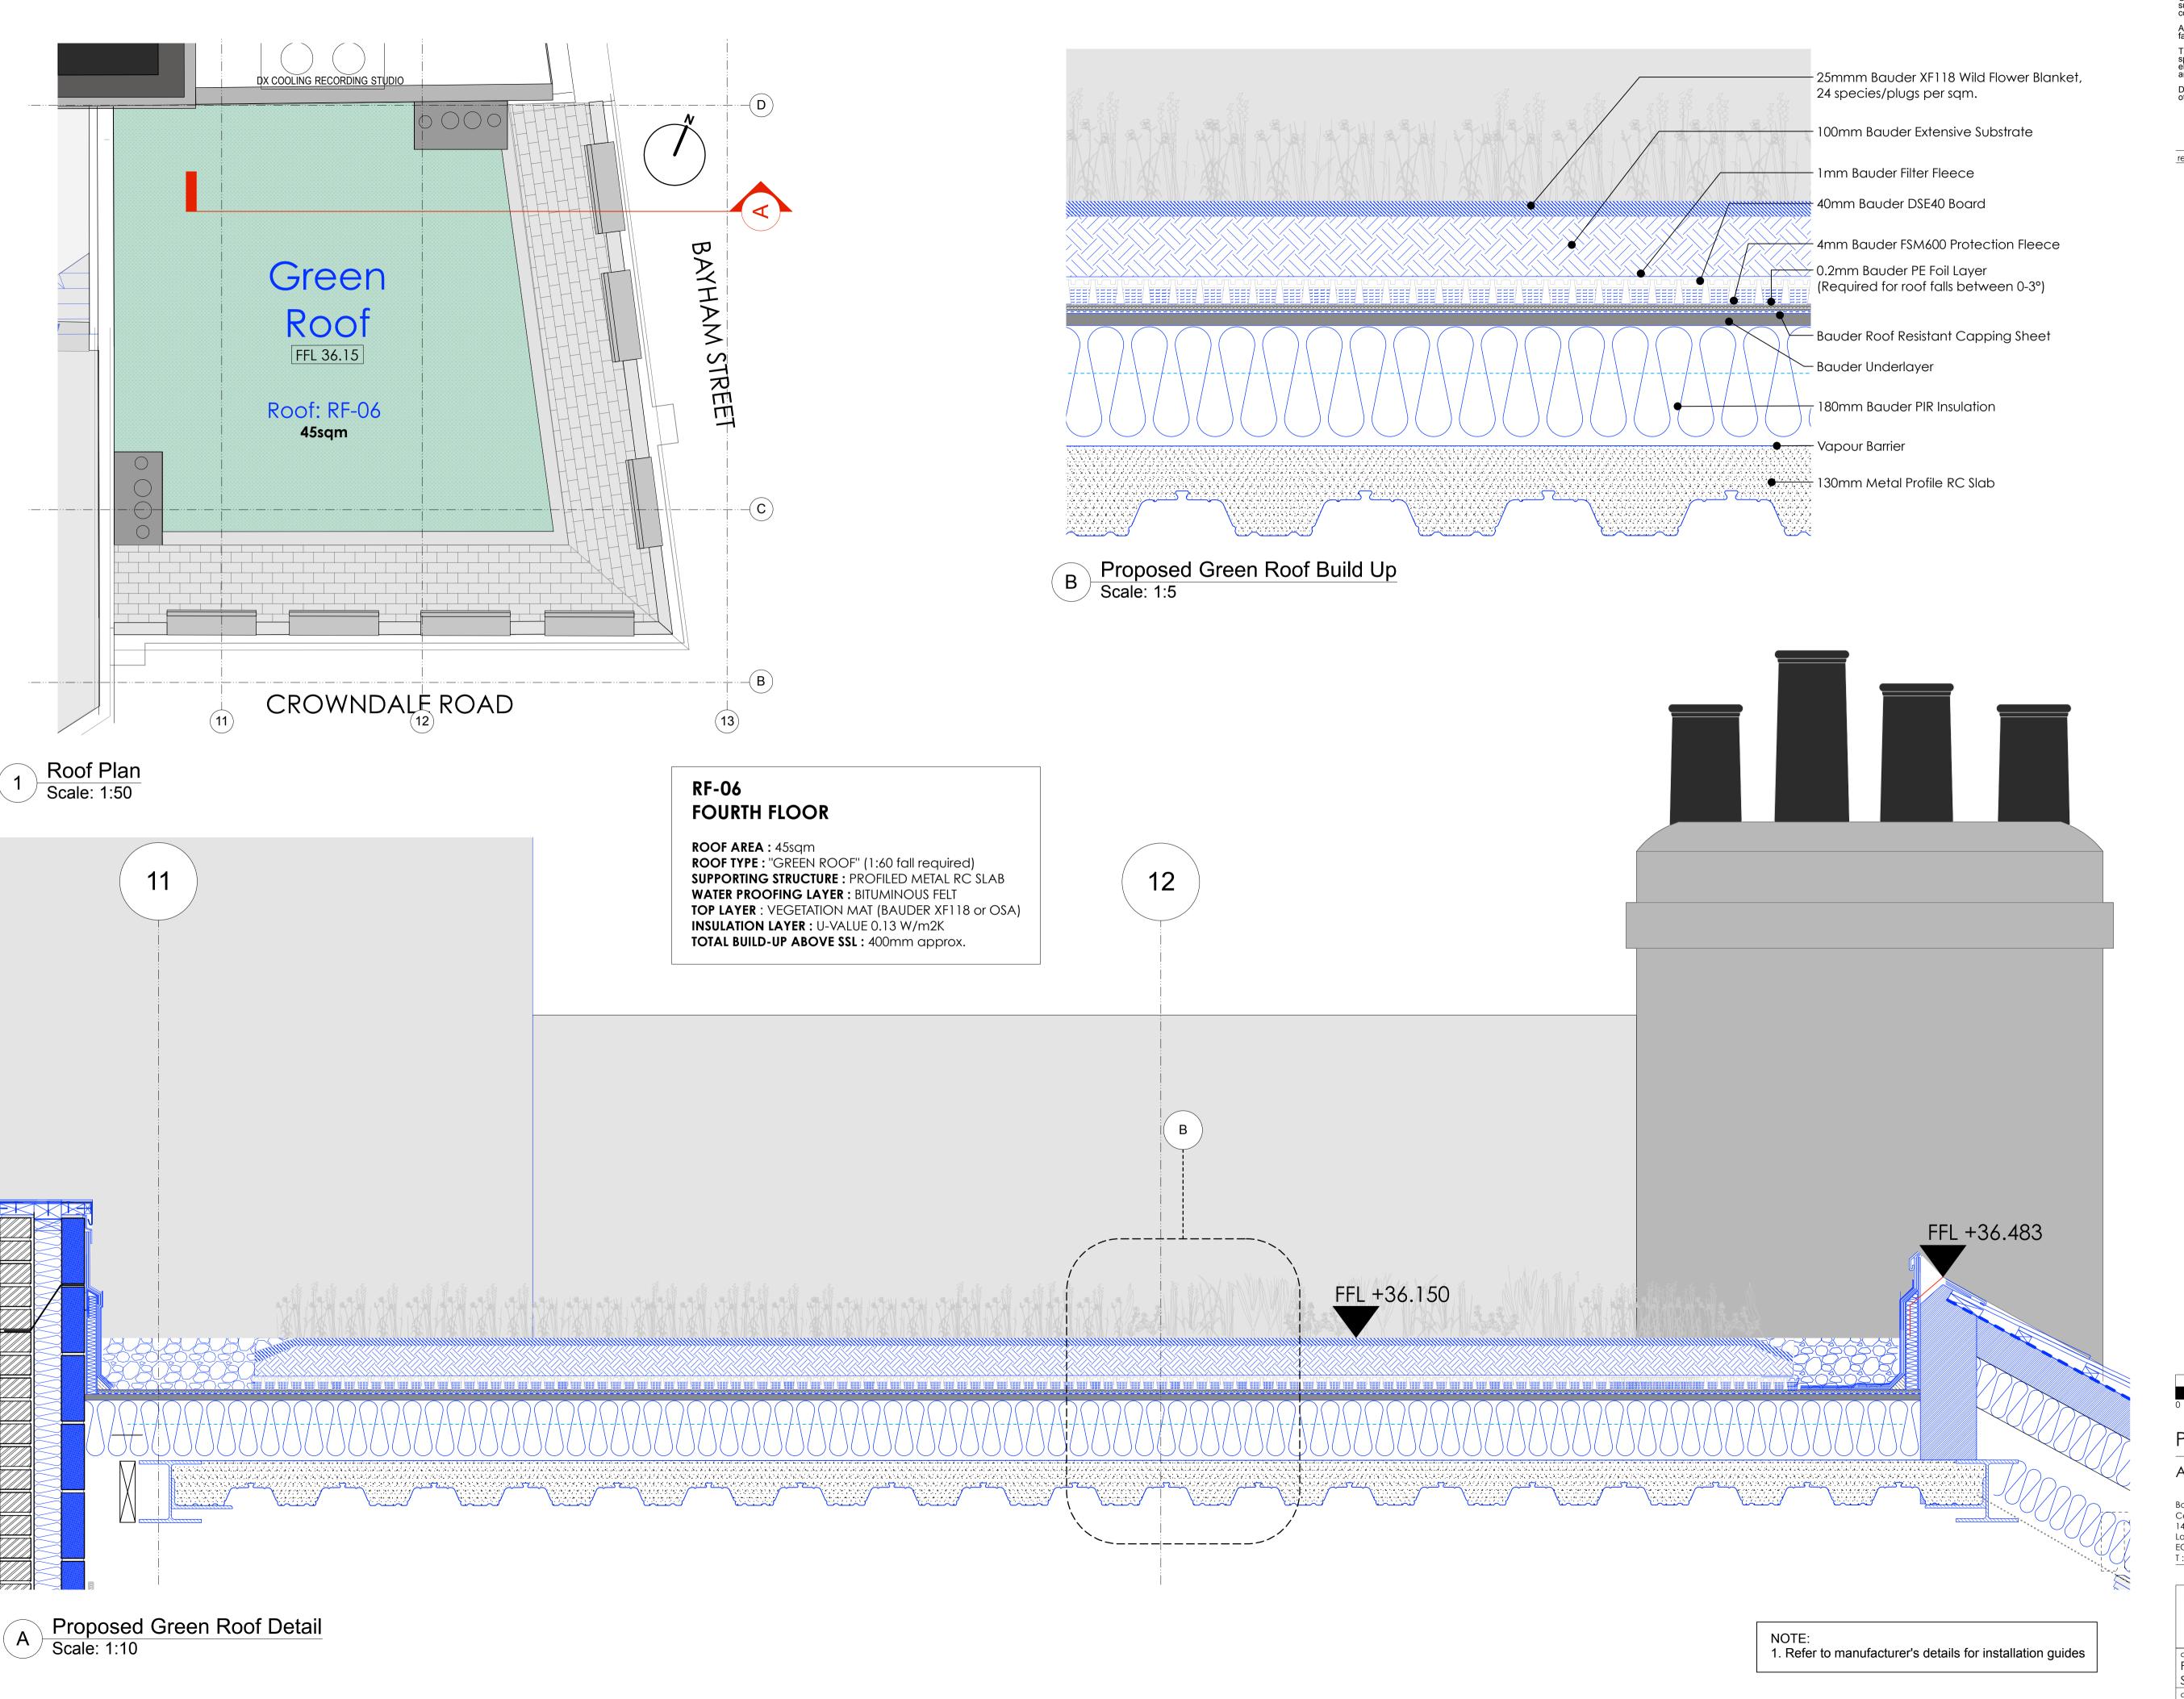

KOKO + Hope & Anchor + Bayham Place Camden, London

drawing title
Proposed Green Roof Details
SHEET 1

drawing number
AHA/ KKC /DET/600