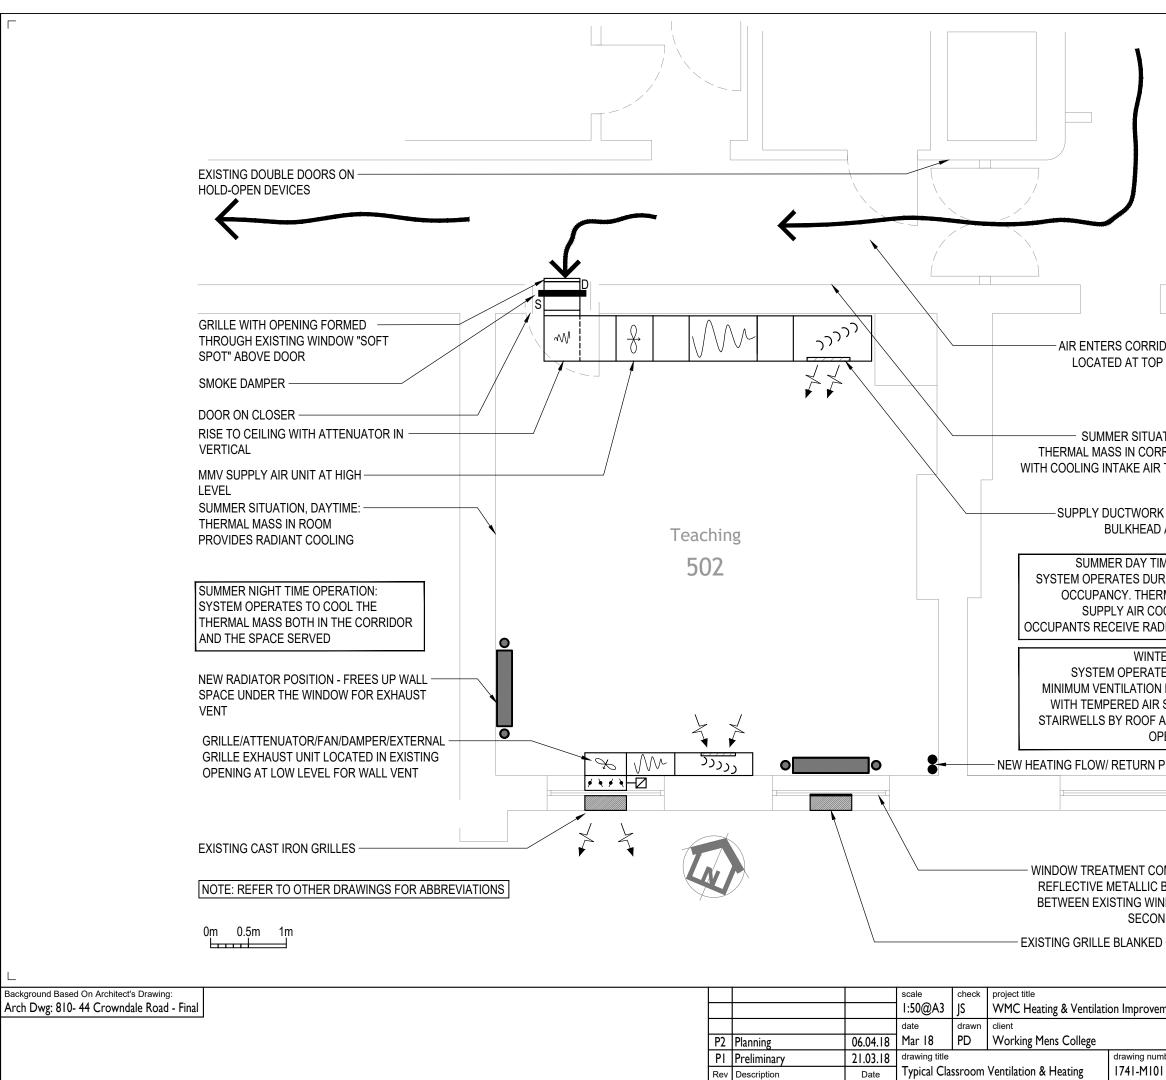

|                                                                                                                                                                         | Γ                                                                                                                                           |
|-------------------------------------------------------------------------------------------------------------------------------------------------------------------------|---------------------------------------------------------------------------------------------------------------------------------------------|
| CORRIDOR VIA INTA<br>AT TOP OF STAIRCAS                                                                                                                                 |                                                                                                                                             |
| R SITUATION; DAYTIM<br>IN CORRIDOR ASSIST<br>AKE AIR TO FAN UNIT<br>EACH ROC                                                                                            | TS<br>IN                                                                                                                                    |
| TWORK AND GRILLE<br>KHEAD AT HIGH LEVE                                                                                                                                  |                                                                                                                                             |
| DAY TIME OPERATIO<br>TES DURING HOURS (<br>Y. THERMAL MASS AN<br>AIR COOLS ROOM AI<br>IVE RADIANT COOLIN<br>WINTER OPERATIO<br>OPERATES TO PROVIE<br>ILATION REQUIREMEN | DF<br>ID<br>R.<br>G.<br>N:<br>DE                                                                                                            |
| RED AIR SUPPLIED INT<br>ROOF AHU'S: DAYTIN<br>OPERATION ONI                                                                                                             | 1E                                                                                                                                          |
|                                                                                                                                                                         | RS                                                                                                                                          |
|                                                                                                                                                                         |                                                                                                                                             |
| IENT COMPRISING NE<br>TALLIC BLIND IN SPAC<br>ING WINDOW AND NE<br>SECONDARY GLAZIN<br>LANKED OFF ON INSIE                                                              | CE<br>WW<br>NG                                                                                                                              |
|                                                                                                                                                                         |                                                                                                                                             |
| Improvement Project                                                                                                                                                     | bsp                                                                                                                                         |
| awing number rev<br>741-M101 P2                                                                                                                                         | brinson / staniland / partnership<br>Kings House 32-40 Widmore Road Bromley Kent BR1 1RY<br>t 020 8466 6131 e admin@bspce.com www.bspce.com |