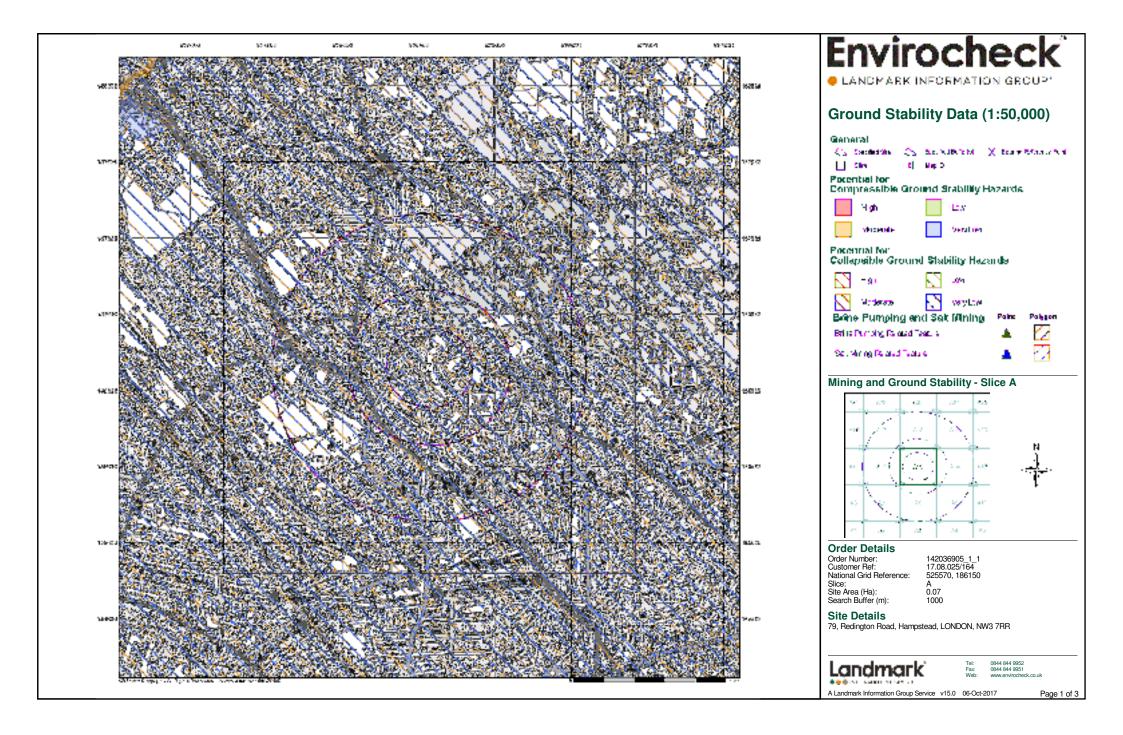

# **Ground Stability Data (1:50,000)**

| Map<br>ID |                                                       | Details                                                                                                                      | Quadrant<br>Reference<br>(Compass<br>Direction) | Estimated<br>Distance<br>From Site | Contact | NGR              |
|-----------|-------------------------------------------------------|------------------------------------------------------------------------------------------------------------------------------|-------------------------------------------------|------------------------------------|---------|------------------|
|           | CBSCB Compensati                                      |                                                                                                                              |                                                 |                                    |         |                  |
|           | The site does not fall                                | within the brine compensation area.                                                                                          |                                                 |                                    |         |                  |
|           | Brine Subsidence S                                    |                                                                                                                              |                                                 |                                    |         |                  |
|           |                                                       | within the brine subsidence solution area.                                                                                   |                                                 |                                    |         |                  |
| 7         | Hazard Potential:                                     | sible Ground Stability Hazards Very Low                                                                                      | A13SW                                           | 0                                  | 1       | 525568           |
| ,         | Source:                                               | British Geological Survey, National Geoscience Information Service                                                           | (SW)                                            |                                    | '       | 186151           |
|           | Potential for Compr<br>Hazard Potential:<br>Source:   | essible Ground Stability Hazards<br>No Hazard<br>British Geological Survey, National Geoscience Information Service          | A13SW<br>(SW)                                   | 0                                  | 1       | 525568<br>186151 |
|           | Potential for Ground                                  | d Dissolution Stability Hazards                                                                                              |                                                 |                                    |         |                  |
|           | Hazard Potential:<br>Source:                          | No Hazard<br>British Geological Survey, National Geoscience Information Service                                              | A13SW<br>(SW)                                   | 0                                  | 1       | 525568<br>186151 |
|           |                                                       | ide Ground Stability Hazards                                                                                                 |                                                 |                                    |         |                  |
| 8         | Hazard Potential:<br>Source:                          | Very Low<br>British Geological Survey, National Geoscience Information Service                                               | A13SW<br>(SW)                                   | 0                                  | 1       | 525568<br>186151 |
|           | Potential for Landsl                                  | ide Ground Stability Hazards                                                                                                 | (- )                                            |                                    |         |                  |
| 9         | Hazard Potential:                                     | Low                                                                                                                          | A13NW                                           | 153                                | 1       | 525386           |
|           | Source:                                               | British Geological Survey, National Geoscience Information Service                                                           | (W)                                             |                                    |         | 186171           |
|           |                                                       | ng Sand Ground Stability Hazards                                                                                             |                                                 |                                    |         |                  |
| 10        | Hazard Potential:<br>Source:                          | Low British Geological Survey, National Geoscience Information Service                                                       | A13SW<br>(SW)                                   | 0                                  | 1       | 525568<br>186151 |
|           | Potential for Runnin                                  | ng Sand Ground Stability Hazards                                                                                             | (- )                                            |                                    |         |                  |
| 11        | Hazard Potential:                                     | Very Low                                                                                                                     | A13SW                                           | 34                                 | 1       | 525561           |
|           | Source:                                               | British Geological Survey, National Geoscience Information Service                                                           | (S)                                             |                                    |         | 186113           |
|           |                                                       | ng Sand Ground Stability Hazards                                                                                             | 44005                                           | 00.4                               | _       | 505500           |
|           | Hazard Potential:<br>Source:                          | No Hazard<br>British Geological Survey, National Geoscience Information Service                                              | A13SE<br>(S)                                    | 234                                | 1       | 525588<br>185909 |
|           | Potential for Shrinki                                 | ing or Swelling Clay Ground Stability Hazards                                                                                |                                                 |                                    |         |                  |
| 12        | Hazard Potential:<br>Source:                          | Moderate<br>British Geological Survey, National Geoscience Information Service                                               | A13SW<br>(S)                                    | 34                                 | 1       | 525561<br>186113 |
|           | Potential for Shrinki<br>Hazard Potential:<br>Source: | ing or Swelling Clay Ground Stability Hazards  No Hazard  British Geological Survey, National Geoscience Information Service | A13SW<br>(SW)                                   | 0                                  | 1       | 525568<br>186151 |
|           | Subsidence Investig                                   | gations                                                                                                                      |                                                 |                                    |         |                  |
|           | Site Investigation                                    | 24th May 2001                                                                                                                |                                                 |                                    | -       |                  |
|           | Date:<br>Root Survey:                                 | No                                                                                                                           |                                                 |                                    |         |                  |
|           | CCTV Drain Survey:<br>Depth of Foundation             |                                                                                                                              |                                                 |                                    |         |                  |
|           | Footing:                                              |                                                                                                                              |                                                 |                                    |         |                  |
|           | Soil Classification:                                  | Not Supplied                                                                                                                 |                                                 |                                    |         |                  |
|           | Subsidence Investig                                   | gations 7th December 2006                                                                                                    |                                                 |                                    | _       |                  |
|           | Date:                                                 |                                                                                                                              |                                                 |                                    |         |                  |
|           | Root Survey:<br>CCTV Drain Survey:                    | Yes<br>No                                                                                                                    |                                                 |                                    |         |                  |
|           | Depth of Foundation Footing:                          |                                                                                                                              |                                                 |                                    |         |                  |
|           | Soil Classification:                                  | Clay of Extremely High Plasticity                                                                                            |                                                 |                                    |         |                  |
|           | Subsidence Investig                                   | gations                                                                                                                      |                                                 |                                    |         |                  |
|           | Site Investigation                                    | 12th December 2014                                                                                                           |                                                 |                                    | -       |                  |
|           | Date:<br>Root Survey:                                 | Yes                                                                                                                          |                                                 |                                    |         |                  |
|           | CCTV Drain Survey:<br>Depth of Foundation             |                                                                                                                              |                                                 |                                    |         |                  |
|           | Footing:                                              |                                                                                                                              |                                                 |                                    |         |                  |
|           | Soil Classification:                                  | Clay of High Plasticity                                                                                                      |                                                 |                                    |         |                  |
|           | Subsidence Investigation                              |                                                                                                                              |                                                 |                                    |         |                  |
|           | Site Investigation Date:                              | 14th January 2014                                                                                                            |                                                 |                                    | -       |                  |
|           | Root Survey:<br>CCTV Drain Survey:                    | Yes<br>No                                                                                                                    |                                                 |                                    |         |                  |
|           | Depth of Foundation Footing:                          |                                                                                                                              |                                                 |                                    |         |                  |
|           |                                                       |                                                                                                                              | 1                                               |                                    |         | ii               |

Page 2 of 10