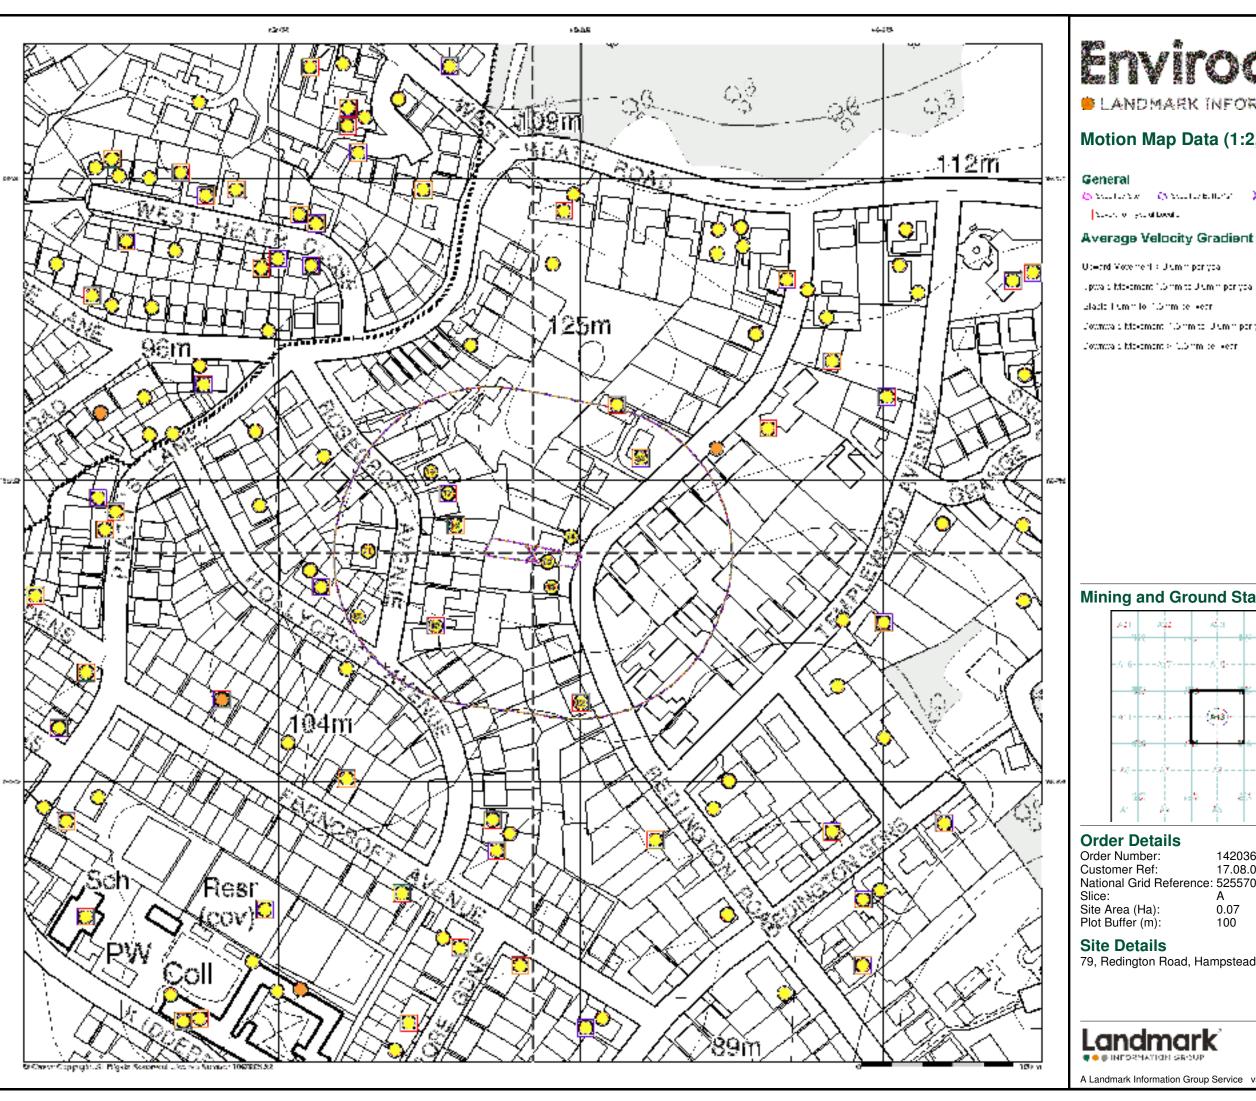

## Motion Map Data (1:2,500)

| Map<br>ID | Details                                               | Quadrant<br>Reference<br>(Compass<br>Direction) | Estimated<br>Distance<br>From Site | Contact | NGR              |
|-----------|-------------------------------------------------------|-------------------------------------------------|------------------------------------|---------|------------------|
| 13        | Motion Map Average Velocity -0.2 Gradient (mmyear):   | A13SE<br>(SE)                                   | 0                                  | -       | 525578<br>186146 |
| 14        | Motion Map Average Velocity -0.5 Gradient (mmyear):   | A13NE (NE)                                      | 11                                 | -       | 525593<br>186163 |
| 15        | Motion Map Average Velocity 0.1 Gradient (mmyear):    | A13SE<br>(SE)                                   | 15                                 | -       | 525580<br>186129 |
| 16        | Motion Map Average Velocity -0.5 Gradient (mmyear):   | A13NW<br>(W)                                    | 26                                 | -       | 525517<br>186170 |
| 16        | Motion Map Average Velocity 0.0 Gradient (mmyear):    | A13NW<br>(W)                                    | 26                                 | -       | 525514<br>186166 |
| 16        | Motion Map Average Velocity -0.1 Gradient (mmyear):   | A13NW<br>(W)                                    | 30                                 | -       | 525513<br>186171 |
| 17        | Motion Map Average Velocity 0.3 Gradient (mmyear):    | A13NW<br>(NW)                                   | 40                                 | -       | 525511<br>186187 |
| 17        | Motion Map Average Velocity -0.2 Gradient (mmyear):   | A13NW<br>(NW)                                   | 42                                 | -       | 525512<br>186191 |
| 18        | Motion Map Average Velocity 0.0 Gradient (mmyear):    | A13SW<br>(SW)                                   | 52                                 | -       | 525509<br>186107 |
| 18        | Motion Map  Average Velocity -0.4  Gradient (mmyear): | A13SW<br>(SW)                                   | 53                                 | -       | 525507<br>186107 |
| 18        | Motion Map  Average Velocity -0.6  Gradient (mmyear): | A13SW<br>(SW)                                   | 57                                 | -       | 525504<br>186104 |
| 18        | Motion Map  Average Velocity -0.5  Gradient (mmyear): | A13SW<br>(SW)                                   | 59                                 | -       | 525500<br>186104 |
| 18        | Motion Map  Average Velocity -0.6  Gradient (mmyear): | A13SW<br>(SW)                                   | 62                                 | -       | 525500<br>186100 |
| 19        | Motion Map  Average Velocity -0.2  Gradient (mmyear): | A13NW<br>(NW)                                   | 60                                 | -       | 525501<br>186206 |
| 20        | Motion Map  Average Velocity -0.4  Gradient (mmyear): | A13NE<br>(NE)                                   | 72                                 | -       | 525639<br>186211 |
| 20        | Motion Map Average Velocity -0.3 Gradient (mmyear):   | A13NE<br>(NE)                                   | 76                                 | -       | 525640<br>186215 |
| 21        | Motion Map Average Velocity -0.7 Gradient (mmyear):   | A13NW<br>(W)                                    | 78                                 | -       | 525459<br>186153 |
| 22        | Motion Map Average Velocity 0.2 Gradient (mmyear):    | A13SE<br>(S)                                    | 90                                 | -       | 525600<br>186053 |
| 22        | Motion Map Average Velocity -0.1 Gradient (mmyear):   | A13SE<br>(S)                                    | 93                                 | -       | 525596<br>186049 |
| 22        | Motion Map Average Velocity 0.0 Gradient (mmyear):    | A13SE<br>(S)                                    | 94                                 | -       | 525599<br>186049 |

## Motion Map Data (1:2,500)

| Map<br>ID | Details                                  | Quadrant<br>Reference<br>(Compass<br>Direction) | Estimated<br>Distance<br>From Site | Contact | NGR              |
|-----------|------------------------------------------|-------------------------------------------------|------------------------------------|---------|------------------|
|           | Motion Map                               |                                                 |                                    |         |                  |
| 23        | Average Velocity 0.3 Gradient (mmyear):  | A13SW<br>(W)                                    | 93                                 | -       | 525452<br>186110 |
|           | Motion Map                               |                                                 |                                    |         |                  |
| 24        | Average Velocity -0.4 Gradient (mmyear): | A13NE<br>(NE)                                   | 99                                 | -       | 525625<br>186246 |