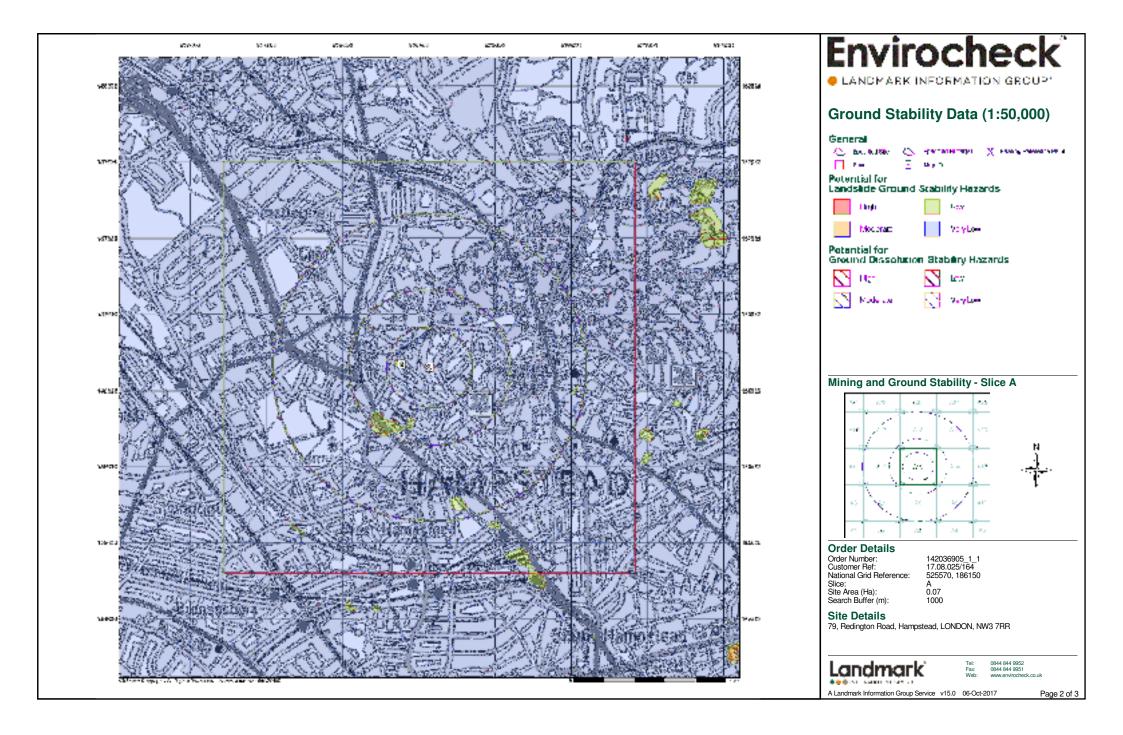

# **Ground Stability Data (1:50,000)**

| Map<br>ID |                                                                                                            | Details                                                                                | Quadrant<br>Reference<br>(Compass<br>Direction) | Estimated<br>Distance<br>From Site | Contact | NGR |
|-----------|------------------------------------------------------------------------------------------------------------|----------------------------------------------------------------------------------------|-------------------------------------------------|------------------------------------|---------|-----|
|           | Subsidence Investiç                                                                                        | gations                                                                                |                                                 |                                    |         |     |
|           | Site Investigation Date:                                                                                   | 27th February 2001                                                                     |                                                 |                                    | -       |     |
|           | Root Survey:<br>CCTV Drain Survey:<br>Depth of Foundation<br>Footing:<br>Soil Classification:              |                                                                                        |                                                 |                                    |         |     |
|           | Subsidence Investig                                                                                        | pations                                                                                |                                                 |                                    |         |     |
|           | Site Investigation Date: Root Survey: CCTV Drain Survey: Depth of Foundation Footing:                      | 16th December 2006 Yes No                                                              |                                                 |                                    | -       |     |
|           | Soil Classification:                                                                                       | Clay of Intermediate Plasticity                                                        |                                                 |                                    |         |     |
|           | Subsidence Investig                                                                                        |                                                                                        |                                                 |                                    |         |     |
|           | Site Investigation Date: Root Survey: CCTV Drain Survey: Depth of Foundation Footing: Soil Classification: | 26th June 2007  No No 1.2  Clay of High Plasticity                                     |                                                 |                                    | -       |     |
|           | Subsidence Investig                                                                                        | gations                                                                                |                                                 |                                    |         |     |
|           | Site Investigation Date: Root Survey: CCTV Drain Survey: Depth of Foundation Footing: Soil Classification: | 16th January 2004<br>Yes<br>No                                                         |                                                 |                                    | -       |     |
|           | Subsidence Investig                                                                                        | gations                                                                                |                                                 |                                    |         |     |
|           | Site Investigation Date: Root Survey: CCTV Drain Survey: Depth of Foundation Footing: Soil Classification: | 26th September 2006 Yes Yes 0.62 Clay of High Plasticity                               |                                                 |                                    | -       |     |
|           | Subsidence Insuran                                                                                         | ce Claims                                                                              |                                                 |                                    |         |     |
|           | Case Date:<br>Movement Trend<br>Indication:<br>Damage<br>Classification:                                   | 9th December 2014<br>Not Supplied  Not Supplied                                        |                                                 |                                    | -       |     |
|           | Subsidence Insuran                                                                                         | ice Claims                                                                             |                                                 |                                    |         |     |
|           | Case Date: Movement Trend Indication: Damage Classification:                                               | 27th September 2006<br>Active cyclical movement of up to 5mm<br>Category 2 - up to 5mm |                                                 |                                    | -       |     |

Page 3 of 10

Order Number: 142036905\_1\_1