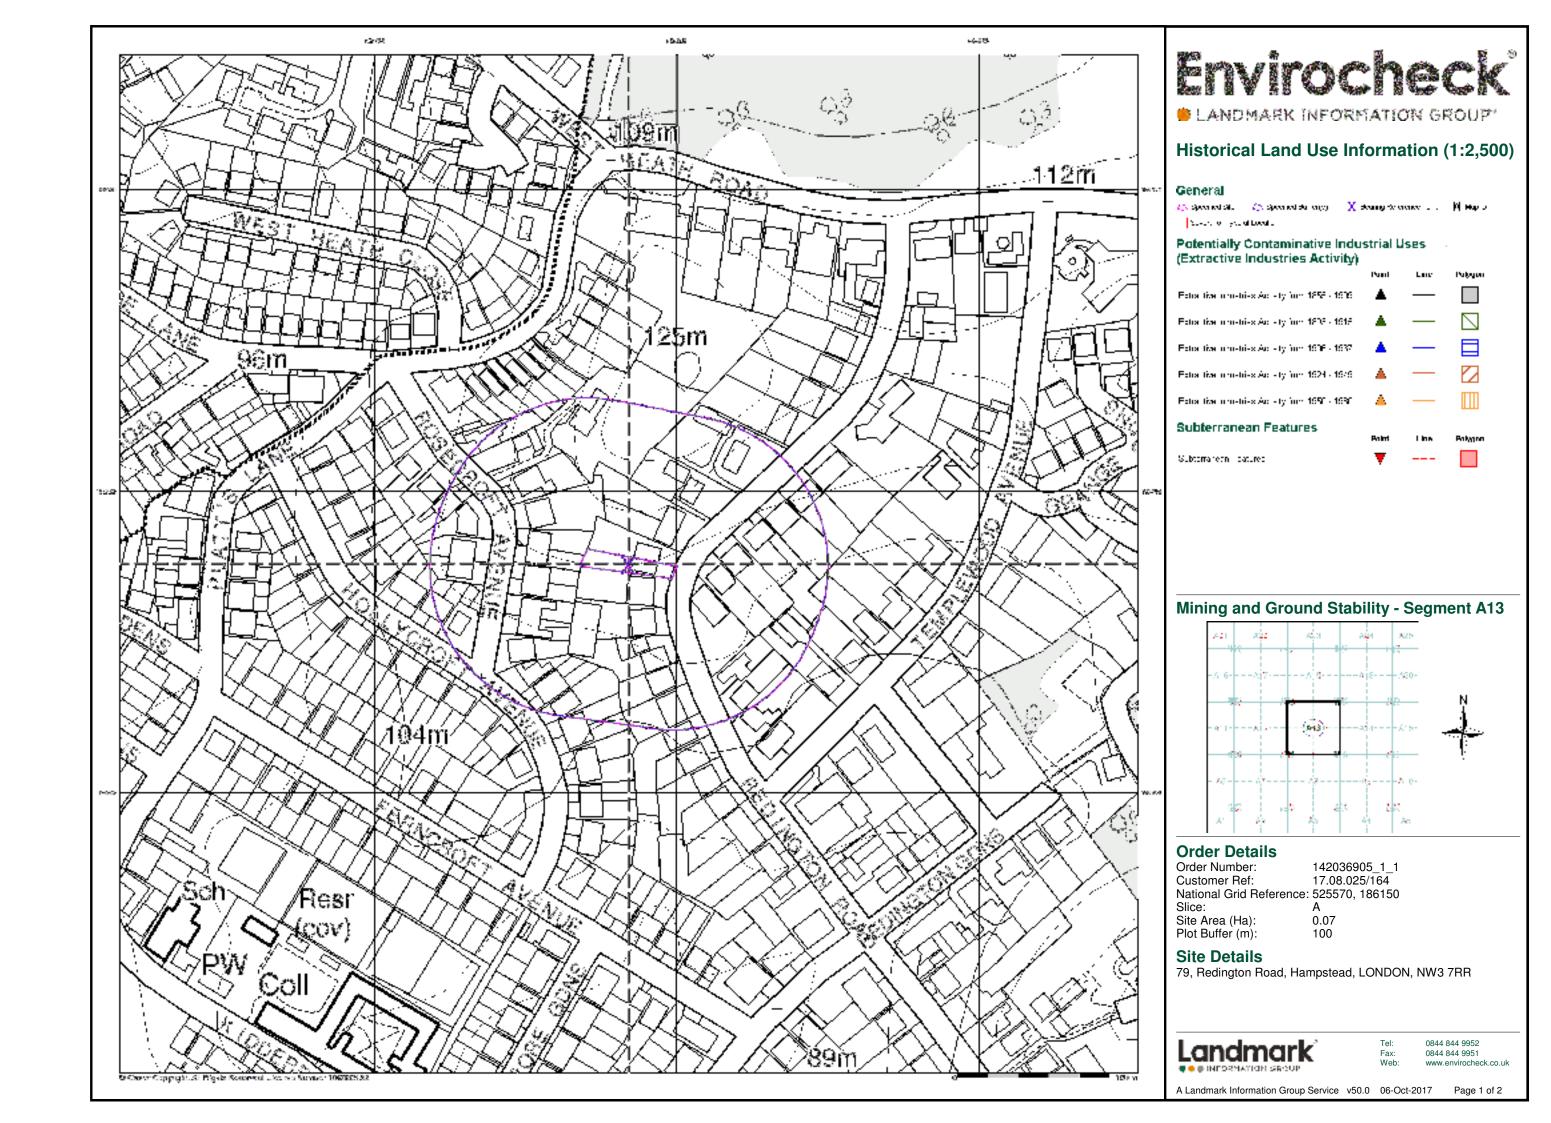

# **Historical Land Use Information (1:10,000)**

| Map<br>ID |                          | Details                                                           | Quadrant<br>Reference<br>(Compass<br>Direction) | Estimated<br>Distance<br>From Site | Contact | NGR              |
|-----------|--------------------------|-------------------------------------------------------------------|-------------------------------------------------|------------------------------------|---------|------------------|
|           | Potentially Infilled     | Land (Non-Water)                                                  |                                                 |                                    |         |                  |
| 1         | Use:<br>Date of Mapping: | Unknown Filled Ground (Pit, quarry etc)<br>1996                   | A13SW<br>(W)                                    | 243                                | -       | 525300<br>186096 |
|           | Potentially Infilled     | Land (Water)                                                      |                                                 |                                    |         |                  |
| 2         | Use:<br>Date of Mapping: | Unknown Filled Ground (Pond, marsh, river, stream, dock etc) 1896 | A8NE<br>(S)                                     | 546                                | -       | 525731<br>185613 |
|           | Potentially Infilled     | Land (Water)                                                      |                                                 |                                    |         |                  |
| 3         | Use:<br>Date of Mapping: | Unknown Filled Ground (Pond, marsh, river, stream, dock etc) 1896 | A17SE<br>(NW)                                   | 677                                | -       | 525015<br>186587 |
|           | Potentially Infilled     | Land (Water)                                                      |                                                 |                                    |         |                  |
| 4         | Use:<br>Date of Mapping: | Unknown Filled Ground (Pond, marsh, river, stream, dock etc) 1873 | A18NW<br>(N)                                    | 693                                | -       | 525492<br>186852 |
|           | Potentially Infilled     | Land (Water)                                                      |                                                 |                                    |         |                  |
| 5         | Use:<br>Date of Mapping: | Unknown Filled Ground (Pond, marsh, river, stream, dock etc) 1896 | A18NW<br>(N)                                    | 823                                | -       | 525342<br>186960 |
|           | Potentially Infilled     | Land (Water)                                                      |                                                 |                                    |         |                  |
| 6         | Use:<br>Date of Mapping: | Unknown Filled Ground (Pond, marsh, river, stream, dock etc) 1896 | A11SE<br>(W)                                    | 988                                | -       | 524550<br>186100 |