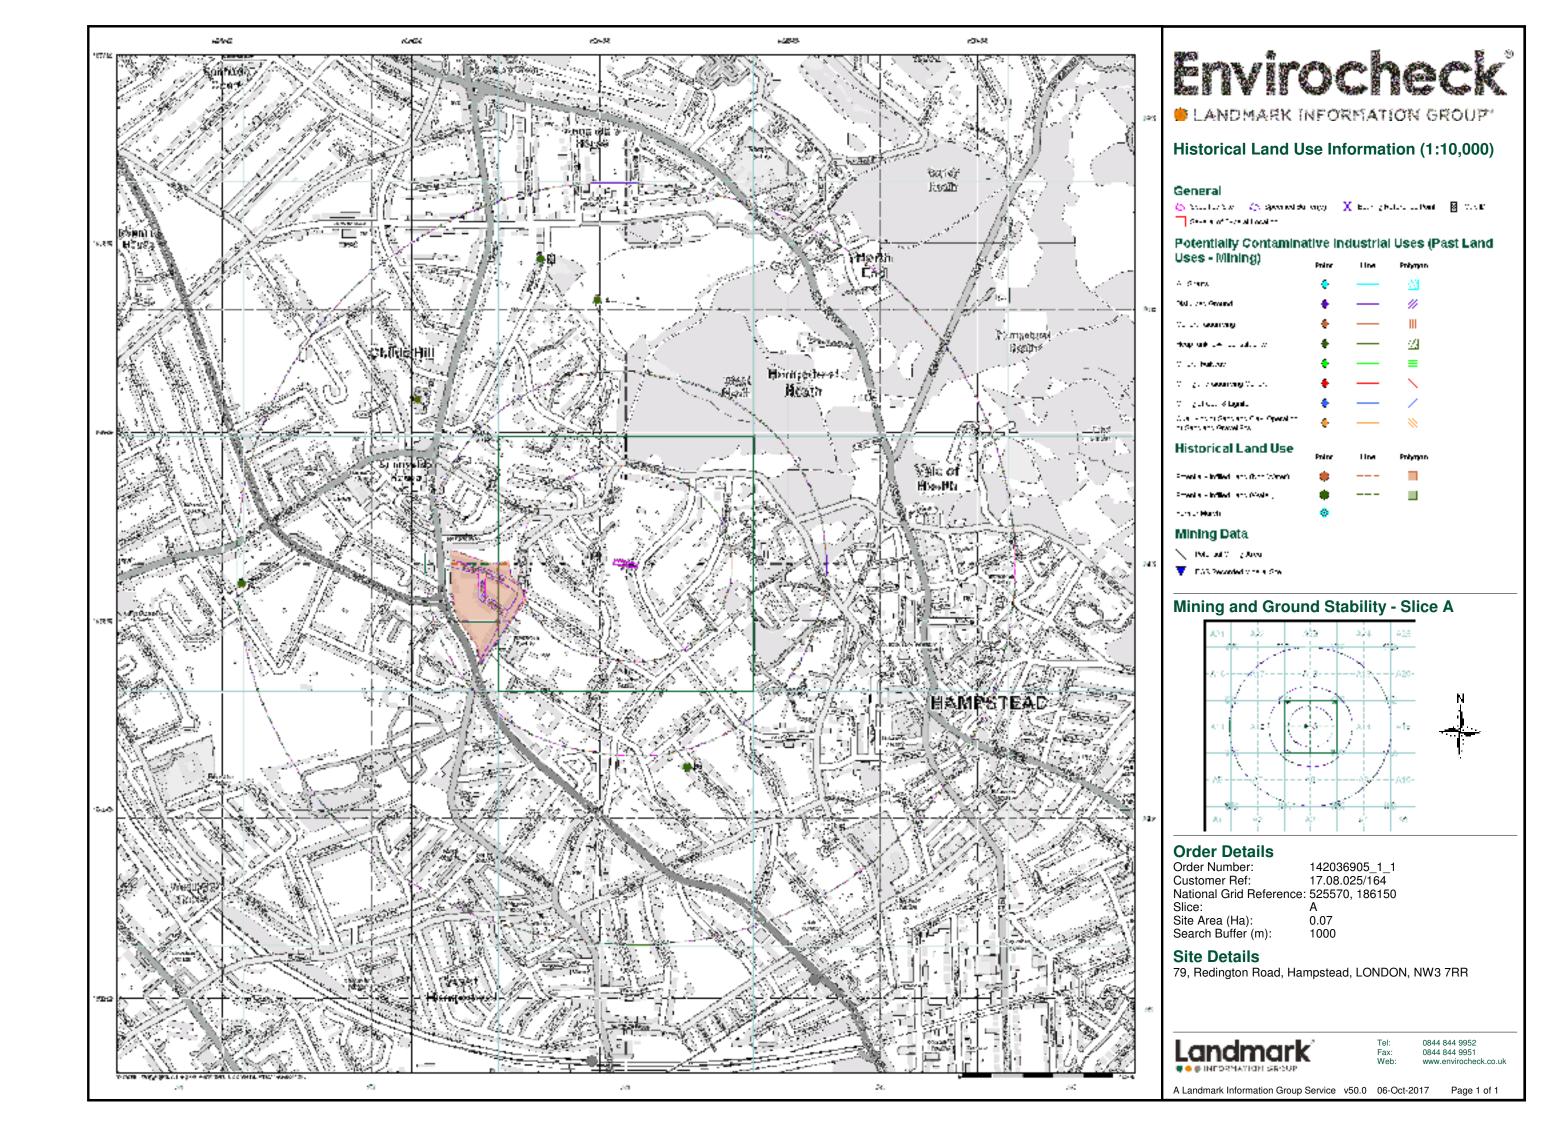

# **Historical Land Use Information (1:10,000)**

| Map<br>ID |                          | Details                                                           | Quadrant<br>Reference<br>(Compass<br>Direction) | Estimated<br>Distance<br>From Site | Contact | NGR              |
|-----------|--------------------------|-------------------------------------------------------------------|-------------------------------------------------|------------------------------------|---------|------------------|
|           | Potentially Infilled     | Land (Non-Water)                                                  |                                                 |                                    |         |                  |
| 1         | Use:<br>Date of Mapping: | Unknown Filled Ground (Pit, quarry etc)<br>1996                   | A13SW<br>(W)                                    | 243                                | -       | 525300<br>186096 |
|           | Potentially Infilled     | Land (Water)                                                      |                                                 |                                    |         |                  |
| 2         | Use:<br>Date of Mapping: | Unknown Filled Ground (Pond, marsh, river, stream, dock etc) 1896 | A8NE<br>(S)                                     | 546                                | -       | 525731<br>185613 |
|           | Potentially Infilled     | Land (Water)                                                      |                                                 |                                    |         |                  |
| 3         | Use:<br>Date of Mapping: | Unknown Filled Ground (Pond, marsh, river, stream, dock etc) 1896 | A17SE<br>(NW)                                   | 677                                | -       | 525015<br>186587 |
|           | Potentially Infilled     | Land (Water)                                                      |                                                 |                                    |         |                  |
| 4         | Use:<br>Date of Mapping: | Unknown Filled Ground (Pond, marsh, river, stream, dock etc) 1873 | A18NW<br>(N)                                    | 693                                | -       | 525492<br>186852 |
|           | Potentially Infilled     | Land (Water)                                                      |                                                 |                                    |         |                  |
| 5         | Use:<br>Date of Mapping: | Unknown Filled Ground (Pond, marsh, river, stream, dock etc) 1896 | A18NW<br>(N)                                    | 823                                | -       | 525342<br>186960 |
|           | Potentially Infilled     | Land (Water)                                                      |                                                 |                                    |         |                  |
| 6         | Use:<br>Date of Mapping: | Unknown Filled Ground (Pond, marsh, river, stream, dock etc) 1896 | A11SE<br>(W)                                    | 988                                | -       | 524550<br>186100 |

Order Number: 142036905\_1\_1 Date: 06-Oct-2017 rpr\_ec\_datasheet v53.0 A Landmark Information Group Service Page 1 of 10

Order Number: 142036905\_1\_1