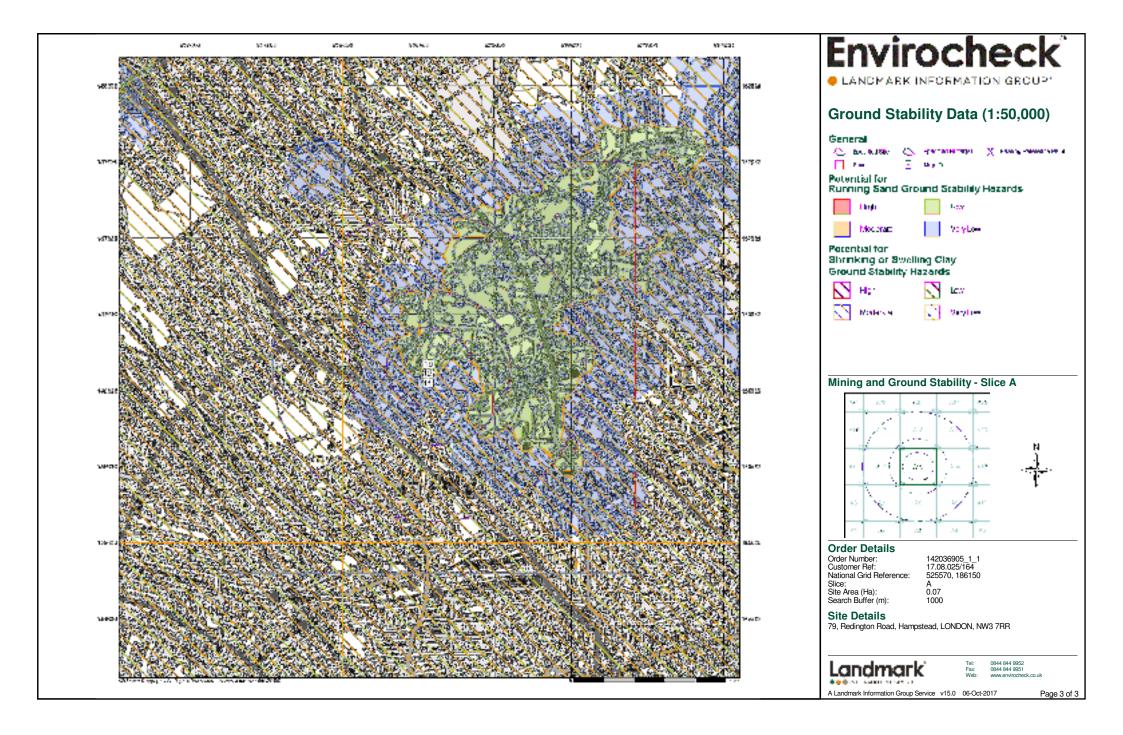

#### **Order Details:**

**Order Number:** 

142036905\_1\_1

**Customer Reference:** 

17.08.025/164

**National Grid Reference:** 

525570, 186150

Slice:

Α

Site Area (Ha):

0.07

Search Buffer (m):

1000

# **Ground Stability Data (1:50,000)**

| Map<br>ID |                                                       | Details                                                                                                                      | Quadrant<br>Reference<br>(Compass<br>Direction) | Estimated<br>Distance<br>From Site | Contact | NGR              |
|-----------|-------------------------------------------------------|------------------------------------------------------------------------------------------------------------------------------|-------------------------------------------------|------------------------------------|---------|------------------|
|           | CBSCB Compensati                                      |                                                                                                                              |                                                 |                                    |         |                  |
|           | The site does not fall                                | within the brine compensation area.                                                                                          |                                                 |                                    |         |                  |
|           | Brine Subsidence S                                    |                                                                                                                              |                                                 |                                    |         |                  |
|           |                                                       | within the brine subsidence solution area.                                                                                   |                                                 |                                    |         |                  |
| 7         | Hazard Potential:                                     | sible Ground Stability Hazards Very Low                                                                                      | A13SW                                           | 0                                  | 1       | 525568           |
| ,         | Source:                                               | British Geological Survey, National Geoscience Information Service                                                           | (SW)                                            |                                    | '       | 186151           |
|           | Potential for Compr<br>Hazard Potential:<br>Source:   | essible Ground Stability Hazards<br>No Hazard<br>British Geological Survey, National Geoscience Information Service          | A13SW<br>(SW)                                   | 0                                  | 1       | 525568<br>186151 |
|           | Potential for Ground                                  | d Dissolution Stability Hazards                                                                                              |                                                 |                                    |         |                  |
|           | Hazard Potential:<br>Source:                          | No Hazard<br>British Geological Survey, National Geoscience Information Service                                              | A13SW<br>(SW)                                   | 0                                  | 1       | 525568<br>186151 |
|           |                                                       | ide Ground Stability Hazards                                                                                                 |                                                 |                                    |         |                  |
| 8         | Hazard Potential:<br>Source:                          | Very Low<br>British Geological Survey, National Geoscience Information Service                                               | A13SW<br>(SW)                                   | 0                                  | 1       | 525568<br>186151 |
|           | Potential for Landsl                                  | ide Ground Stability Hazards                                                                                                 | (- )                                            |                                    |         |                  |
| 9         | Hazard Potential:                                     | Low                                                                                                                          | A13NW                                           | 153                                | 1       | 525386           |
|           | Source:                                               | British Geological Survey, National Geoscience Information Service                                                           | (W)                                             |                                    |         | 186171           |
|           |                                                       | ng Sand Ground Stability Hazards                                                                                             |                                                 |                                    |         |                  |
| 10        | Hazard Potential:<br>Source:                          | Low British Geological Survey, National Geoscience Information Service                                                       | A13SW<br>(SW)                                   | 0                                  | 1       | 525568<br>186151 |
|           | Potential for Runnin                                  | ng Sand Ground Stability Hazards                                                                                             | (- )                                            |                                    |         |                  |
| 11        | Hazard Potential:                                     | Very Low                                                                                                                     | A13SW                                           | 34                                 | 1       | 525561           |
|           | Source:                                               | British Geological Survey, National Geoscience Information Service                                                           | (S)                                             |                                    |         | 186113           |
|           |                                                       | ng Sand Ground Stability Hazards                                                                                             | 44005                                           | 00.4                               | _       | 505500           |
|           | Hazard Potential:<br>Source:                          | No Hazard<br>British Geological Survey, National Geoscience Information Service                                              | A13SE<br>(S)                                    | 234                                | 1       | 525588<br>185909 |
|           | Potential for Shrinki                                 | ing or Swelling Clay Ground Stability Hazards                                                                                |                                                 |                                    |         |                  |
| 12        | Hazard Potential:<br>Source:                          | Moderate<br>British Geological Survey, National Geoscience Information Service                                               | A13SW<br>(S)                                    | 34                                 | 1       | 525561<br>186113 |
|           | Potential for Shrinki<br>Hazard Potential:<br>Source: | ing or Swelling Clay Ground Stability Hazards  No Hazard  British Geological Survey, National Geoscience Information Service | A13SW<br>(SW)                                   | 0                                  | 1       | 525568<br>186151 |
|           | Subsidence Investig                                   | gations                                                                                                                      |                                                 |                                    |         |                  |
|           | Site Investigation                                    | 24th May 2001                                                                                                                |                                                 |                                    | -       |                  |
|           | Date:<br>Root Survey:                                 | No                                                                                                                           |                                                 |                                    |         |                  |
|           | CCTV Drain Survey:<br>Depth of Foundation             |                                                                                                                              |                                                 |                                    |         |                  |
|           | Footing:                                              |                                                                                                                              |                                                 |                                    |         |                  |
|           | Soil Classification:                                  | Not Supplied                                                                                                                 |                                                 |                                    |         |                  |
|           | Subsidence Investig                                   | gations 7th December 2006                                                                                                    |                                                 |                                    | _       |                  |
|           | Date:                                                 |                                                                                                                              |                                                 |                                    |         |                  |
|           | Root Survey:<br>CCTV Drain Survey:                    | Yes<br>No                                                                                                                    |                                                 |                                    |         |                  |
|           | Depth of Foundation Footing:                          |                                                                                                                              |                                                 |                                    |         |                  |
|           | Soil Classification:                                  | Clay of Extremely High Plasticity                                                                                            |                                                 |                                    |         |                  |
|           | Subsidence Investig                                   | gations                                                                                                                      |                                                 |                                    |         |                  |
|           | Site Investigation                                    | 12th December 2014                                                                                                           |                                                 |                                    | -       |                  |
|           | Date:<br>Root Survey:                                 | Yes                                                                                                                          |                                                 |                                    |         |                  |
|           | CCTV Drain Survey:<br>Depth of Foundation             |                                                                                                                              |                                                 |                                    |         |                  |
|           | Footing:                                              |                                                                                                                              |                                                 |                                    |         |                  |
|           | Soil Classification:                                  | Clay of High Plasticity                                                                                                      |                                                 |                                    |         |                  |
|           | Subsidence Investigation                              |                                                                                                                              |                                                 |                                    |         |                  |
|           | Site Investigation Date:                              | 14th January 2014                                                                                                            |                                                 |                                    | -       |                  |
|           | Root Survey:<br>CCTV Drain Survey:                    | Yes<br>No                                                                                                                    |                                                 |                                    |         |                  |
|           | Depth of Foundation Footing:                          |                                                                                                                              |                                                 |                                    |         |                  |
|           |                                                       |                                                                                                                              | 1                                               |                                    |         | ii               |