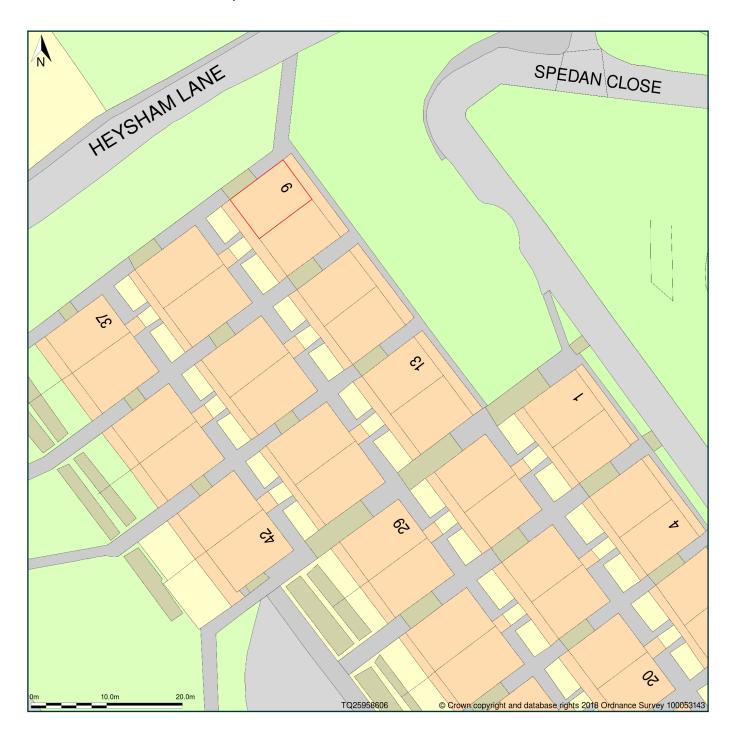

## 9, Spedan Close, London, Camden, NW3 7XF

Block Plan shows area bounded by: 525911.56, 186015.56 526001.56, 186105.56 (at a scale of 1:500), OSGridRef: TQ25958606. The representation of a road, track or path is no evidence of a right of way. The representation of features as lines is no evidence of a property boundary.