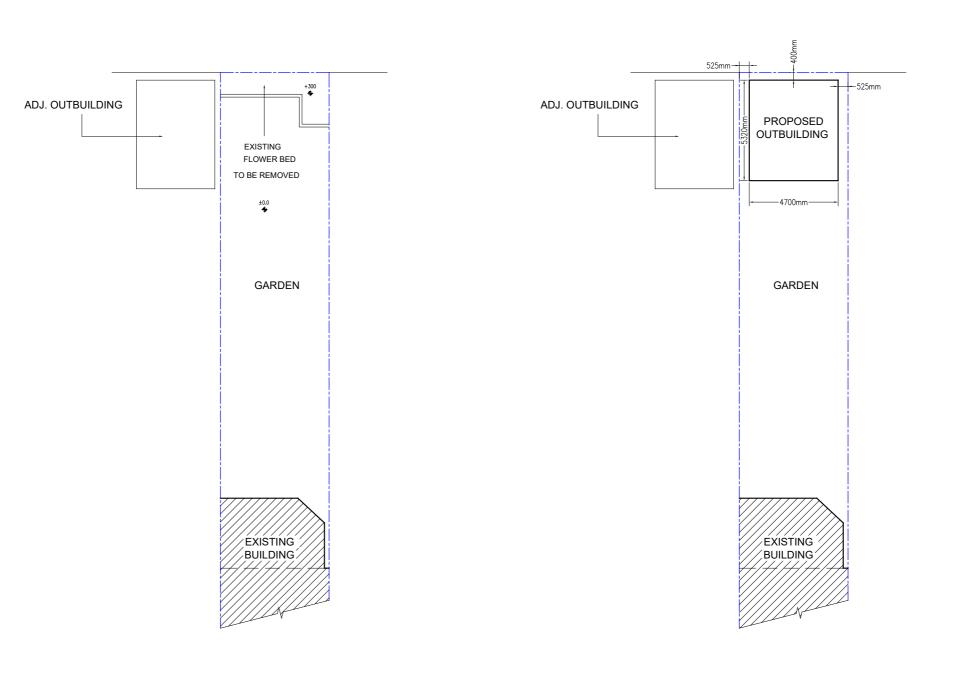

**EXISTING GARDEN PLAN** 

PROPOSED GARDEN PLAN

41A Parkway London NW1 7PN www.ergonproject.co.uk info@ergonproject.co.uk DO NOT SCALE FROM THIS DRAWING EXCEPT FOR THE PURPOSES OF PLANNING AND BUILDING REGULATIONS

FLAT 2, 112 GREENDROFT GARDENS **LONDON NW6 3PH** 

**EXISTING & PROPOSED PLANS** 

--- BOUNDARY LINE

**OUTBUILDING - GARDEN** ROOM

SCALE: 1:200 @ A3 DATE: JAN 2018

DWG No: EP.18031/01